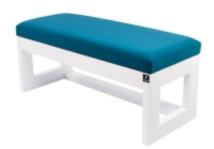

# Smooth Upholstered Wooden Bench LPG-16 CASABLANCA-2313

| Number        | 3886             |
|---------------|------------------|
| Producer code | LPG-16           |
| Manufacturer  | Emra Wood Design |

## **Product description**

Smooth Upholstered Wooden Bench LPG-16 CASABLANCA-2313 | Width: 40 cm - 200 cm | Height: 40 cm - 50 cm | Depth: 30 cm - 40 cm |

Technical data

Product-Code:

| LPG-16                  |  |  |  |
|-------------------------|--|--|--|
| Catalogue number:       |  |  |  |
| 3886                    |  |  |  |
| Condition:              |  |  |  |
| New                     |  |  |  |
| Bench width:            |  |  |  |
| 40 cm - 200 cm          |  |  |  |
| Choose from parameter   |  |  |  |
| Bench height:           |  |  |  |
| 40 cm - 50 cm           |  |  |  |
| Choose from parameter   |  |  |  |
| Bench depth:            |  |  |  |
| 30 cm - 40 cm           |  |  |  |
| Choose from parameter   |  |  |  |
| Type of fabric:         |  |  |  |
| Choose from parameter   |  |  |  |
| Type of fabric (Photo): |  |  |  |
| CASABLANCA-2313         |  |  |  |
|                         |  |  |  |
|                         |  |  |  |
|                         |  |  |  |
|                         |  |  |  |

#### Smooth Upholstered Wooden Bench LPG-16 CASABLANCA-2313

- · A functional and practical bench for hallway, living room, bedroom, dressing room, bathroom, reception and office
- Some bench models have a practical shelf for shoes
- The frame and upholstery are made of the highest quality materials
- Production of the bench according to customer requirements