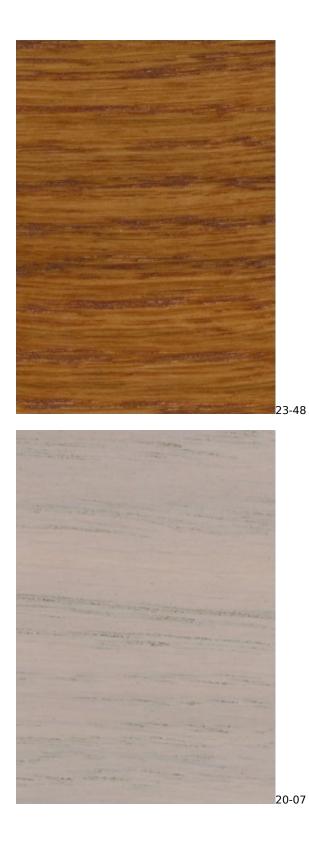

## VIENNA-ECO-LEATHER

ZOYA

Color palette - Wood stain - Nitro

 ${\mathbb A}$  Please note that the color of the wood may vary slightly from the color in the photo!  ${\mathbb A}$ 

22-10

generated by the shopGold

21-57

22-05

generated by the shopGold

27-50

\_\_\_\_

BN-022

This product has additional options:

**Width**: 40 cm , 45 cm , 50 cm , 55 cm , 60 cm , 65 cm , 70 cm , 75 cm , 80 cm , 85 cm , 90 cm , 95 cm , 100 cm , 105 cm , 110 cm , 115 cm , 120 cm , 125 cm , 130 cm , 135 cm , 140 cm , 145 cm , 150 cm , 155 cm , 160 cm , 165 cm , 170 cm , 175 cm , 180 cm , 185 cm , 190 cm , 195 cm , 200 cm