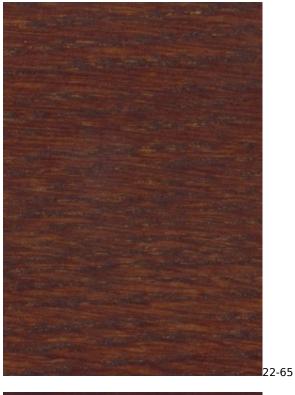

## VIENNA-ECO-LEATHER

ZOYA

Color palette - Wood stain - Nitro

 ${\mathbb A}$  Please note that the color of the wood may vary slightly from the color in the photo!  ${\mathbb A}$ 

22-10

generated by the shopGold

21-57

22-05

generated by the shopGold

27-50

\_\_\_\_

BN-022

This product has additional options:

**Width**: 40 cm , 45 cm , 50 cm , 55 cm , 60 cm , 65 cm , 70 cm , 75 cm , 80 cm , 85 cm , 90 cm , 95 cm , 100 cm , 105 cm , 110 cm , 115 cm , 120 cm , 125 cm , 130 cm , 135 cm , 140 cm , 145 cm , 150 cm , 155 cm , 160 cm , 165 cm , 170 cm , 175 cm , 180 cm , 185 cm , 190 cm , 195 cm , 200 cm