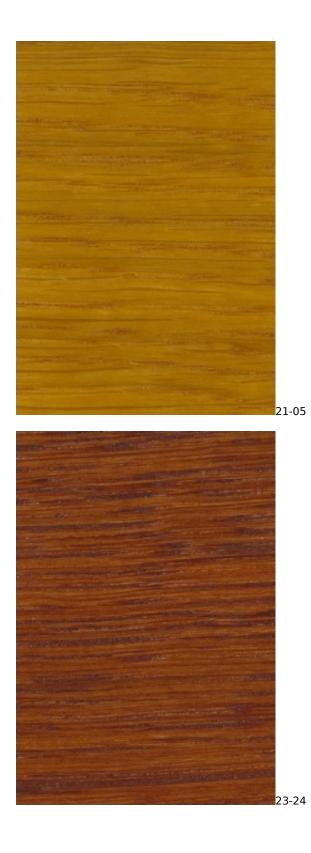

## VIENNA-ECO-LEATHER

ZOYA

Color palette - Wood stain - Nitro

 ${\mathbb A}$  Please note that the color of the wood may vary slightly from the color in the photo!  ${\mathbb A}$ 

22-10

generated by the shopGold

21-57

22-05

generated by the shopGold

27-50

\_\_\_\_

BN-022

This product has additional options:

**Width**: 40 cm , 45 cm , 50 cm , 55 cm , 60 cm , 65 cm , 70 cm , 75 cm , 80 cm , 85 cm , 90 cm , 95 cm , 100 cm , 105 cm , 110 cm , 115 cm , 120 cm , 125 cm , 130 cm , 135 cm , 140 cm , 145 cm , 150 cm , 155 cm , 160 cm , 165 cm , 170 cm , 175 cm , 180 cm , 185 cm , 190 cm , 195 cm , 200 cm