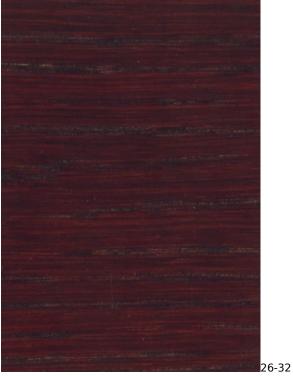

## VIENNA-ECO-LEATHER

ZOYA

Color palette - Wood stain - Nitro

 ${\mathbb A}$  Please note that the color of the wood may vary slightly from the color in the photo!  ${\mathbb A}$ 

22-10

generated by the shopGold

21-57

22-05

generated by the shopGold

27-50

\_\_\_\_

BN-022

This product has additional options:

**Width**: 40 cm , 45 cm , 50 cm , 55 cm , 60 cm , 65 cm , 70 cm , 75 cm , 80 cm , 85 cm , 90 cm , 95 cm , 100 cm , 105 cm , 110 cm , 115 cm , 120 cm , 125 cm , 130 cm , 135 cm , 140 cm , 145 cm , 150 cm , 155 cm , 160 cm , 165 cm , 170 cm , 175 cm , 180 cm , 185 cm , 190 cm , 195 cm , 200 cm