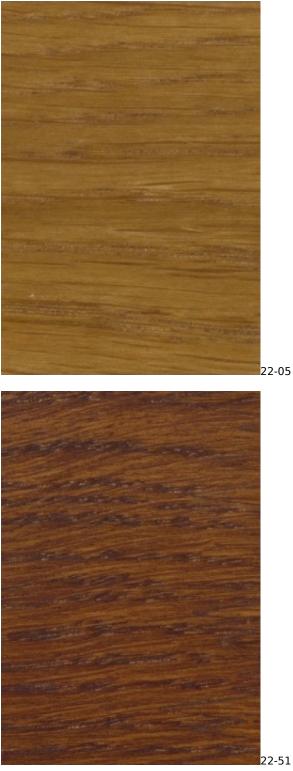

## VIENNA-ECO-LEATHER

ZOYA

Color palette - Wood stain - Nitro

 ${\mathbb A}$  Please note that the color of the wood may vary slightly from the color in the photo!  ${\mathbb A}$ 

22-10

generated by the shopGold

21-57

22-05

generated by the shopGold

27-50

\_\_\_\_

BN-022

This product has additional options:

**Width**: 40 cm , 45 cm , 50 cm , 55 cm , 60 cm , 65 cm , 70 cm , 75 cm , 80 cm , 85 cm , 90 cm , 95 cm , 100 cm , 105 cm , 110 cm , 115 cm , 120 cm , 125 cm , 130 cm , 135 cm , 140 cm , 145 cm , 150 cm , 155 cm , 160 cm , 165 cm , 170 cm , 175 cm , 180 cm , 185 cm , 190 cm , 195 cm , 200 cm