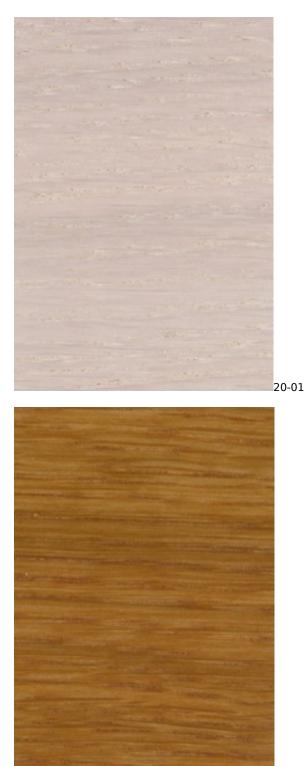

## VIENNA-ECO-LEATHER

ZOYA

Color palette - Wood stain - Nitro

 ${\mathbb A}$  Please note that the color of the wood may vary slightly from the color in the photo!  ${\mathbb A}$ 

22-10

generated by the shopGold

21-57

22-05

generated by the shopGold

27-50

\_\_\_\_

BN-022

This product has additional options:

**Width**: 40 cm , 45 cm , 50 cm , 55 cm , 60 cm , 65 cm , 70 cm , 75 cm , 80 cm , 85 cm , 90 cm , 95 cm , 100 cm , 105 cm , 110 cm , 115 cm , 120 cm , 125 cm , 130 cm , 135 cm , 140 cm , 145 cm , 150 cm , 155 cm , 160 cm , 165 cm , 170 cm , 175 cm , 180 cm , 185 cm , 190 cm , 195 cm , 200 cm