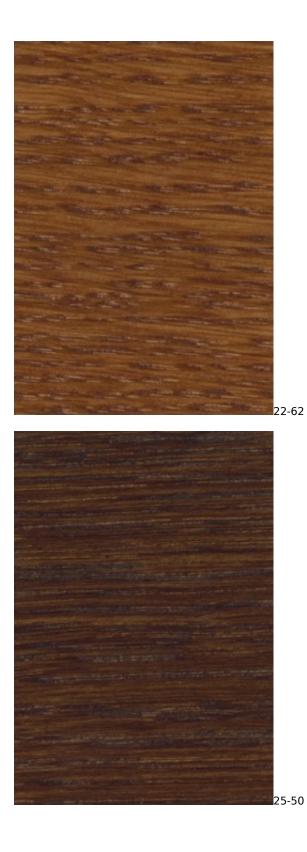

## VIENNA-ECO-LEATHER

ZOYA

Color palette - Wood stain - Nitro

 ${\mathbb A}$  Please note that the color of the wood may vary slightly from the color in the photo!  ${\mathbb A}$ 

22-10

generated by the shopGold

21-57

22-05

generated by the shopGold

27-50

\_\_\_\_

BN-022

This product has additional options:

**Width**: 40 cm , 45 cm , 50 cm , 55 cm , 60 cm , 65 cm , 70 cm , 75 cm , 80 cm , 85 cm , 90 cm , 95 cm , 100 cm , 105 cm , 110 cm , 115 cm , 120 cm , 125 cm , 130 cm , 135 cm , 140 cm , 145 cm , 150 cm , 155 cm , 160 cm , 165 cm , 170 cm , 175 cm , 180 cm , 185 cm , 190 cm , 195 cm , 200 cm