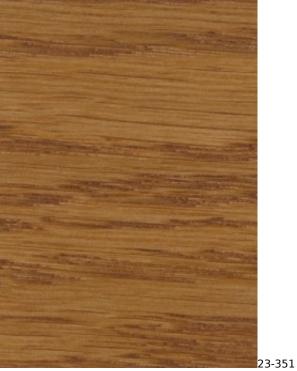

## VIENNA-ECO-LEATHER

ZOYA

Color palette - Wood stain - Nitro

 ${\mathbb A}$  Please note that the color of the wood may vary slightly from the color in the photo!  ${\mathbb A}$ 

22-10

generated by the shopGold

21-57

22-05

generated by the shopGold

27-50

\_\_\_\_

BN-022

This product has additional options:

**Width**: 40 cm , 45 cm , 50 cm , 55 cm , 60 cm , 65 cm , 70 cm , 75 cm , 80 cm , 85 cm , 90 cm , 95 cm , 100 cm , 105 cm , 110 cm , 115 cm , 120 cm , 125 cm , 130 cm , 135 cm , 140 cm , 145 cm , 150 cm , 155 cm , 160 cm , 165 cm , 170 cm , 175 cm , 180 cm , 185 cm , 190 cm , 195 cm , 200 cm