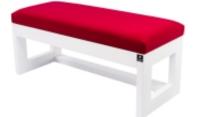

# Smooth Upholstered Wooden Bench LPG-16 CASABLANCA-2309

| Number        | 3882             |
|---------------|------------------|
| Producer code | LPG-16           |
| Manufacturer  | Emra Wood Design |

## **Product description**

Smooth Upholstered Wooden Bench LPG-16 CASABLANCA-2309 | Width: 40 cm - 200 cm | Height: 40 cm - 50 cm | Depth: 30 cm - 40 cm |

Technical data

Product-Code:

#### Smooth Upholstered Wooden Bench LPG-16 CASABLANCA-2309

- A functional and practical bench for hallway, living room, bedroom, dressing room, bathroom, reception and office
- Some bench models have a practical shelf for shoes
- The frame and upholstery are made of the highest quality materials
- Production of the bench according to customer requirements

Product features

- Very high-quality and precise workmanship directly from the manufacturer
- The bench features an interchangeable seat to adapt the product to the future appearance of the room
- The bench does not require self-assembly and is delivered to the customer in its entirety
- Take a look at our fabric palette for more options