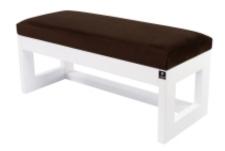

# Smooth Upholstered Wooden Bench LPG-16 CASABLANCA-2307

| Number        | 3881             |
|---------------|------------------|
| Producer code | LPG-16           |
| Manufacturer  | Emra Wood Design |

## **Product description**

Smooth Upholstered Wooden Bench LPG-16 CASABLANCA-2307 | Width: 40 cm - 200 cm | Height: 40 cm - 50 cm | Depth: 30 cm - 40 cm |

Technical data

Product-Code:

| LPG-16                  |  |  |  |
|-------------------------|--|--|--|
| Catalogue number:       |  |  |  |
| 3881                    |  |  |  |
| Condition:              |  |  |  |
| New                     |  |  |  |
| Bench width:            |  |  |  |
| 40 cm - 200 cm          |  |  |  |
| Choose from parameter   |  |  |  |
| Bench height:           |  |  |  |
| 40 cm - 50 cm           |  |  |  |
| Choose from parameter   |  |  |  |
| Bench depth:            |  |  |  |
| 30 cm - 40 cm           |  |  |  |
| Choose from parameter   |  |  |  |
| Type of fabric:         |  |  |  |
| Choose from parameter   |  |  |  |
| Type of fabric (Photo): |  |  |  |
| CASABLANCA-2307         |  |  |  |
|                         |  |  |  |
|                         |  |  |  |
|                         |  |  |  |
|                         |  |  |  |

#### Smooth Upholstered Wooden Bench LPG-16 CASABLANCA-2307

- A functional and practical bench for hallway, living room, bedroom, dressing room, bathroom, reception and office
- Some bench models have a practical shelf for shoes
- The frame and upholstery are made of the highest quality materials
- Production of the bench according to customer requirements

#### Product features

- Very high-quality and precise workmanship directly from the manufacturer
- The bench features an interchangeable seat to adapt the product to the future appearance of the room
- The bench does not require self-assembly and is delivered to the customer in its entirety
- Take a look at our fabric palette for more options
- We are at your disposal if you have any questions about the product
- By purchasing a product, you are buying a non-prefabricated item made according to specifications (selection of color, upholstery, materials, etc.)