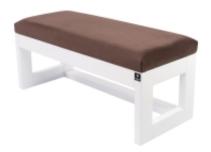

# Smooth Upholstered Wooden Bench LPG-16 CASABLANCA-2306

| Number        | 3969             |
|---------------|------------------|
| Producer code | LPG-16           |
| Manufacturer  | Emra Wood Design |

## **Product description**

Smooth Upholstered Wooden Bench LPG-16 CASABLANCA-2306 | Width: 40 cm - 200 cm | Height: 40 cm - 50 cm | Depth: 30 cm - 40 cm |

Technical data

Product-Code:

| LPG-16                  |  |  |
|-------------------------|--|--|
| Catalogue number:       |  |  |
| 3969                    |  |  |
| Condition:              |  |  |
| New                     |  |  |
| Bench width:            |  |  |
| 40 cm - 200 cm          |  |  |
| Choose from parameter   |  |  |
| Bench height:           |  |  |
| 40 cm - 50 cm           |  |  |
| Choose from parameter   |  |  |
| Bench depth:            |  |  |
| 30 cm - 40 cm           |  |  |
| Choose from parameter   |  |  |
| Type of fabric:         |  |  |
| Choose from parameter   |  |  |
| Type of fabric (Photo): |  |  |
| CASABLANCA-2306         |  |  |
|                         |  |  |
|                         |  |  |
|                         |  |  |

#### Smooth Upholstered Wooden Bench LPG-16 CASABLANCA-2306

- · A functional and practical bench for hallway, living room, bedroom, dressing room, bathroom, reception and office
- Some bench models have a practical shelf for shoes
- The frame and upholstery are made of the highest quality materials
- Production of the bench according to customer requirements