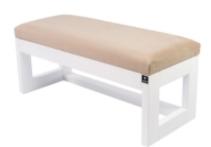

# Smooth Upholstered Wooden Bench LPG-16 CASABLANCA-2304

| Number        | 3968             |
|---------------|------------------|
| Producer code | LPG-16           |
| Manufacturer  | Emra Wood Design |

## **Product description**

Smooth Upholstered Wooden Bench LPG-16 CASABLANCA-2304 | Width: 40 cm - 200 cm | Height: 40 cm - 50 cm | Depth: 30 cm - 40 cm |

Technical data

Product-Code:

| LPG-16                  |  |  |  |
|-------------------------|--|--|--|
| Catalogue number:       |  |  |  |
| 3968                    |  |  |  |
| Condition:              |  |  |  |
| New                     |  |  |  |
| Bench width:            |  |  |  |
| 40 cm - 200 cm          |  |  |  |
| Choose from parameter   |  |  |  |
| Bench height:           |  |  |  |
| 40 cm - 50 cm           |  |  |  |
| Choose from parameter   |  |  |  |
| Bench depth:            |  |  |  |
| 30 cm - 40 cm           |  |  |  |
| Choose from parameter   |  |  |  |
| Type of fabric:         |  |  |  |
| Choose from parameter   |  |  |  |
| Type of fabric (Photo): |  |  |  |
| CASABLANCA-2304         |  |  |  |
|                         |  |  |  |
|                         |  |  |  |
|                         |  |  |  |
|                         |  |  |  |

#### Smooth Upholstered Wooden Bench LPG-16 CASABLANCA-2304

- · A functional and practical bench for hallway, living room, bedroom, dressing room, bathroom, reception and office
- Some bench models have a practical shelf for shoes
- The frame and upholstery are made of the highest quality materials
- Production of the bench according to customer requirements