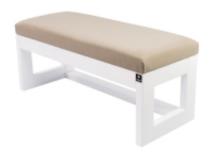

# Smooth Upholstered Wooden Bench LPG-16 CASABLANCA-2303

| Number        | 3967             |
|---------------|------------------|
| Producer code | LPG-16           |
| Manufacturer  | Emra Wood Design |

## **Product description**

Smooth Upholstered Wooden Bench LPG-16 CASABLANCA-2303 | Width: 40 cm - 200 cm | Height: 40 cm - 50 cm | Depth: 30 cm - 40 cm |

Technical data

Product-Code:

| LPG-16                  |  |  |  |
|-------------------------|--|--|--|
| Catalogue number:       |  |  |  |
| 3967                    |  |  |  |
| Condition:              |  |  |  |
| New                     |  |  |  |
| Bench width:            |  |  |  |
| 40 cm - 200 cm          |  |  |  |
| Choose from parameter   |  |  |  |
| Bench height:           |  |  |  |
| 40 cm - 50 cm           |  |  |  |
| Choose from parameter   |  |  |  |
| Bench depth:            |  |  |  |
| 30 cm - 40 cm           |  |  |  |
| Choose from parameter   |  |  |  |
| Type of fabric:         |  |  |  |
| Choose from parameter   |  |  |  |
| Type of fabric (Photo): |  |  |  |
| CASABLANCA-2303         |  |  |  |
|                         |  |  |  |
|                         |  |  |  |
|                         |  |  |  |
|                         |  |  |  |

#### Smooth Upholstered Wooden Bench LPG-16 CASABLANCA-2303

- · A functional and practical bench for hallway, living room, bedroom, dressing room, bathroom, reception and office
- Some bench models have a practical shelf for shoes
- The frame and upholstery are made of the highest quality materials
- Production of the bench according to customer requirements

#### Product features

- Very high-quality and precise workmanship directly from the manufacturer
- The bench features an interchangeable seat to adapt the product to the future appearance of the room
- The bench does not require self-assembly and is delivered to the customer in its entirety
- Take a look at our fabric palette for more options
- We are at your disposal if you have any questions about the product
- By purchasing a product, you are buying a non-prefabricated item made according to specifications (selection of color, upholstery, materials, etc.)