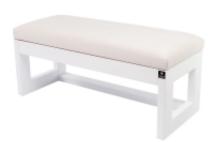

# Smooth Upholstered Wooden Bench LPG-16 CASABLANCA-2301

| Number        | 3878             |
|---------------|------------------|
| Producer code | LPG-16           |
| Manufacturer  | Emra Wood Design |

## **Product description**

Smooth Upholstered Wooden Bench LPG-16 CASABLANCA-2301 | Width: 40 cm - 200 cm | Height: 40 cm - 50 cm | Depth: 30 cm - 40 cm |

Technical data

Product-Code:

| LPG-16                  |  |  |  |
|-------------------------|--|--|--|
| Catalogue number:       |  |  |  |
| 3878                    |  |  |  |
| Condition:              |  |  |  |
| New                     |  |  |  |
| Bench width:            |  |  |  |
| 40 cm - 200 cm          |  |  |  |
| Choose from parameter   |  |  |  |
| Bench height:           |  |  |  |
| 40 cm - 50 cm           |  |  |  |
| Choose from parameter   |  |  |  |
| Bench depth:            |  |  |  |
| 30 cm - 40 cm           |  |  |  |
| Choose from parameter   |  |  |  |
| Type of fabric:         |  |  |  |
| Choose from parameter   |  |  |  |
| Type of fabric (Photo): |  |  |  |
| CASABLANCA-2301         |  |  |  |
|                         |  |  |  |
|                         |  |  |  |
|                         |  |  |  |
|                         |  |  |  |

#### Smooth Upholstered Wooden Bench LPG-16 CASABLANCA-2301

- · A functional and practical bench for hallway, living room, bedroom, dressing room, bathroom, reception and office
- Some bench models have a practical shelf for shoes
- The frame and upholstery are made of the highest quality materials
- Production of the bench according to customer requirements

#### Product features

- Very high-quality and precise workmanship directly from the manufacturer
- The bench features an interchangeable seat to adapt the product to the future appearance of the room
- The bench does not require self-assembly and is delivered to the customer in its entirety
- Take a look at our fabric palette for more options
- We are at your disposal if you have any questions about the product
- By purchasing a product, you are buying a non-prefabricated item made according to specifications (selection of color, upholstery, materials, etc.)