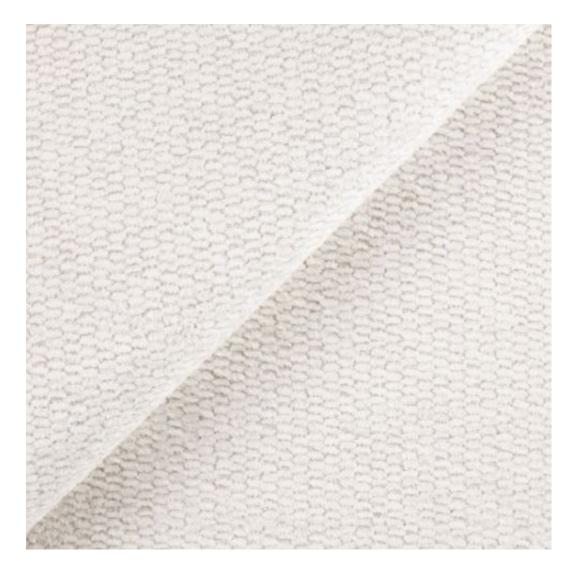

# **Product description**

Smooth Upholstered Wooden Bench LGS-108 PATTERN-VELVET-38 | Width: 40 cm - 140 cm | Height: 40 cm - 50 cm | Depth: 30 cm - 40 cm |

Technical data

Product-Code:

| LGS-108                 |  |
|-------------------------|--|
| Catalogue number:       |  |
| 6262                    |  |
| Condition:              |  |
| New                     |  |
|                         |  |
| Bench width:            |  |
| 40 cm - 140 cm          |  |
| Choose from parameter   |  |
|                         |  |
| Bench height:           |  |
| 40 cm - 50 cm           |  |
| Choose from parameter   |  |
|                         |  |
| Bench depth:            |  |
| 30 cm - 40 cm           |  |
| Choose from parameter   |  |
|                         |  |
| Type of fabric:         |  |
| Choose from parameter   |  |
| Type of fabric (Photo): |  |
| PATTERN-VELVET-38       |  |
|                         |  |
|                         |  |
|                         |  |
|                         |  |
|                         |  |

## This product has additional options:

Height: 40 cm , 45 cm , 50 cm Depth: 30 cm , 35 cm , 40 cm Type of wood: Oak (Photo) , Alder

Type of fabric: PATTERN-VELVET-38 (Photo), ANDRE-1300, ANDRE-1301, ANDRE-1302, ANDRE-1303, ANDRE-1304, ANDRE-1305, ANDRE-1306, ANDRE-1307, ANDRE-1308, ANDRE-1309, ANDRE-1310, ART-DECO-VELVET-01, ART-DECO-VELVET-02, ART-DECO-VELVET-03, ART-DECO-VELVET-04, ART-DECO-VELVET-05, ART-DECO-VELVET-06, ART-DECO-VELVET-07, ART-DECO-VELVET-08, ART-DECO-VELVET-09, ART-DECO-VELVET-10..11 (write a comment in order), ATOS-111, ATOS-112, ATOS-113, ATOS-114, ATOS-115, ATOS-116, ATOS-117, ATOS-118, ATOS-119, ATOS-120..126 (write a comment in order), AURORA-2480, AURORA-2481, AURORA-2482, AURORA-2483, AURORA-2484, AURORA-2485, AURORA-2486, AURORA-2487, AURORA-2488, AURORA-2489..2505 (write a comment in order), BALOO-2071, BALOO-2072 , BALOO-2073 , BALOO-2074 , BALOO-2076 , BALOO-2077 , BALOO-2078 , BALOO-2079 , BALOO-2081 , BALOO-2082..2089 (write a comment in order), BLACK-WHITE-VELVET-01, BLACK-WHITE-VELVET-02, BLACK-WHITE-VELVET-03, BLACK-WHITE-VELVET-04, BLACK-WHITE-VELVET-05, BLACK-WHITE-VELVE VELVET-04 , BLACK-WHITE-VELVET-05 , BLACK-WHITE-VELVET-06 , BLACK-WHITE-VELVET-07 , BLACK-WHITE-VELVET-08 , BLACK-WHITE-VELVET-09, BLACK-WHITE-VELVET-10..32 (write a comment in order), BLOOM-01, BLOOM-02, BLOOM-03, BLOOM-04, BLOOM-05, BLOOM-06, BLOOM-07, BLOOM-08, BLOOM-09, BLOOM-10, BRAID-3001, BRAID-3002, BRAID-3003, BRAID-3004, BRAID-3005, BRAID-3006, BRAID-3007, BRAID-3008, BRAID-3009, BRAID-3010-3031 (write a comment in order), CASABLANCA-2301, CASABLANCA-2302, CASABLANCA-2303, CASABLANCA-2304, CASABLANCA-2305, CASABLANCA-2306, CASABLANCA-2307, CASABLANCA-2308, CASABLANCA-2309, CASABLANCA-2310..2316 (write a comment in order), CHARM-ME-01, CHARM-ME-02, CHARM-ME-03, CHARM-ME-04, CHARM-ME-05, CHARM-ME-06, CHARM-ME-06 ME-07, CHARM-ME-08, CHARM-ME-09, CHARM-ME-10..23 (write a comment in order), CHILL-ME-01, CHILL-ME-02, CHILL- ${\sf ME-03} \ , \ {\sf CHILL-ME-04} \ , \ {\sf CHILL-ME-05} \ , \ {\sf CHILL-ME-06} \ , \ {\sf CHILL-ME-07} \ , \ {\sf CHILL-ME-08} \ , \ {\sf CHILL-ME-09} \ , \ {\sf CHILL-ME-10..16} \ ({\sf write a a a a constant of a constant$ comment in order), CRUSH-01, CRUSH-02, CRUSH-03, CRUSH-04, CRUSH-05, CRUSH-06, CRUSH-07, CRUSH-08, CRUSH-09, CRUSH-10..59 (write a comment in order), DREAM-VELVET-20201, DREAM-VELVET-20202, DREAM-VELVET-20203 , DREAM-VELVET-20204 , DREAM-VELVET-20205 , DREAM-VELVET-20206 , DREAM-VELVET-20207 , DREAM-VELVET-20 VELVET-20208, DREAM-VELVET-20209, DREAM-VELVET-20210...20244 (write a comment in order), FLASH-01, FLASH-02, FLASH-03, FLASH-04, FLASH-05, FLASH-06, FLASH-07, FLASH-08, FLASH-09, FLASH-10..16 (write a comment in order), FLORENCE-2521, FLORENCE-2522, FLORENCE-2523, FLORENCE-2524, FLORENCE-2525, FLORENCE-2526, FLORENCE-2527