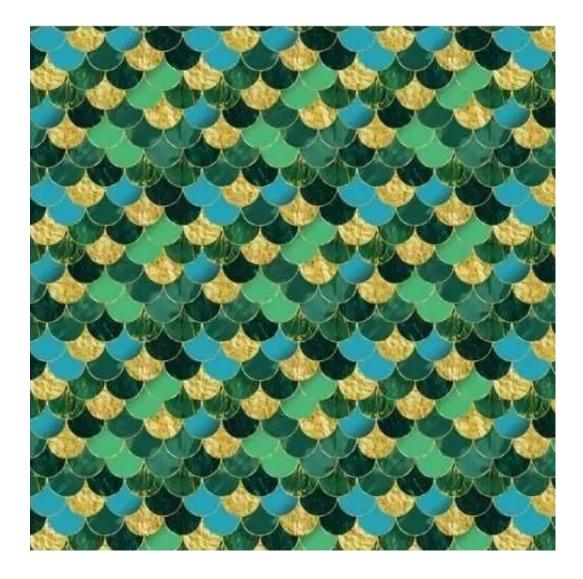

# **Product description**

Smooth Upholstered Wooden Bench LGS-108 PATTERN-VELVET-38 | Width: 40 cm - 140 cm | Height: 40 cm - 50 cm | Depth: 30 cm - 40 cm |

Technical data

Product-Code:

| LGS-108                 |  |
|-------------------------|--|
| Catalogue number:       |  |
| 6262                    |  |
| Condition:              |  |
| New                     |  |
|                         |  |
| Bench width:            |  |
| 40 cm - 140 cm          |  |
| Choose from parameter   |  |
|                         |  |
| Bench height:           |  |
| 40 cm - 50 cm           |  |
| Choose from parameter   |  |
|                         |  |
| Bench depth:            |  |
| 30 cm - 40 cm           |  |
| Choose from parameter   |  |
|                         |  |
| Type of fabric:         |  |
| Choose from parameter   |  |
| Type of fabric (Photo): |  |
| PATTERN-VELVET-38       |  |
|                         |  |
|                         |  |
|                         |  |
|                         |  |
|                         |  |

## This product has additional options:

Height: 40 cm , 45 cm , 50 cm Depth: 30 cm , 35 cm , 40 cm Type of wood: Oak (Photo) , Alder

Type of fabric: PATTERN-VELVET-38 (Photo), ANDRE-1300, ANDRE-1301, ANDRE-1302, ANDRE-1303, ANDRE-1304, ANDRE-1305, ANDRE-1306, ANDRE-1307, ANDRE-1308, ANDRE-1309, ANDRE-1310, ART-DECO-VELVET-01, ART-DECO-VELVET-02, ART-DECO-VELVET-03, ART-DECO-VELVET-04, ART-DECO-VELVET-05, ART-DECO-VELVET-06, ART-DECO-VELVET-07, ART-DECO-VELVET-08, ART-DECO-VELVET-09, ART-DECO-VELVET-10..11 (write a comment in order), ATOS-111, ATOS-112, ATOS-113, ATOS-114, ATOS-115, ATOS-116, ATOS-117, ATOS-118, ATOS-119, ATOS-120..126 (write a comment in order), AURORA-2480, AURORA-2481, AURORA-2482, AURORA-2483, AURORA-2484, AURORA-2485, AURORA-2486, AURORA-2487, AURORA-2488, AURORA-2489..2505 (write a comment in order), BALOO-2071, BALOO-2072 , BALOO-2073 , BALOO-2074 , BALOO-2076 , BALOO-2077 , BALOO-2078 , BALOO-2079 , BALOO-2081 , BALOO-2082..2089 (write a comment in order), BLACK-WHITE-VELVET-01, BLACK-WHITE-VELVET-02, BLACK-WHITE-VELVET-03, BLACK-WHITE-VELVET-04, BLACK-WHITE-VELVET-05, BLACK-WHITE-VELVE VELVET-04 , BLACK-WHITE-VELVET-05 , BLACK-WHITE-VELVET-06 , BLACK-WHITE-VELVET-07 , BLACK-WHITE-VELVET-08 , BLACK-WHITE-VELVET-09, BLACK-WHITE-VELVET-10..32 (write a comment in order), BLOOM-01, BLOOM-02, BLOOM-03, BLOOM-04, BLOOM-05, BLOOM-06, BLOOM-07, BLOOM-08, BLOOM-09, BLOOM-10, BRAID-3001, BRAID-3002, BRAID-3003, BRAID-3004, BRAID-3005, BRAID-3006, BRAID-3007, BRAID-3008, BRAID-3009, BRAID-3010-3031 (write a comment in order), CASABLANCA-2301, CASABLANCA-2302, CASABLANCA-2303, CASABLANCA-2304, CASABLANCA-2305, CASABLANCA-2306, CASABLANCA-2307, CASABLANCA-2308, CASABLANCA-2309, CASABLANCA-2310..2316 (write a comment in order), CHARM-ME-01, CHARM-ME-02, CHARM-ME-03, CHARM-ME-04, CHARM-ME-05, CHARM-ME-06, CHARM-ME-06 ME-07, CHARM-ME-08, CHARM-ME-09, CHARM-ME-10..23 (write a comment in order), CHILL-ME-01, CHILL-ME-02, CHILL- ${\sf ME-03} \ , \ {\sf CHILL-ME-04} \ , \ {\sf CHILL-ME-05} \ , \ {\sf CHILL-ME-06} \ , \ {\sf CHILL-ME-07} \ , \ {\sf CHILL-ME-08} \ , \ {\sf CHILL-ME-09} \ , \ {\sf CHILL-ME-10..16} \ ({\sf write a a a a constant of a constant$ comment in order), CRUSH-01, CRUSH-02, CRUSH-03, CRUSH-04, CRUSH-05, CRUSH-06, CRUSH-07, CRUSH-08, CRUSH-09, CRUSH-10..59 (write a comment in order), DREAM-VELVET-20201, DREAM-VELVET-20202, DREAM-VELVET-20203 , DREAM-VELVET-20204 , DREAM-VELVET-20205 , DREAM-VELVET-20206 , DREAM-VELVET-20207 , DREAM-VELVET-20 VELVET-20208, DREAM-VELVET-20209, DREAM-VELVET-20210...20244 (write a comment in order), FLASH-01, FLASH-02, FLASH-03, FLASH-04, FLASH-05, FLASH-06, FLASH-07, FLASH-08, FLASH-09, FLASH-10..16 (write a comment in order), FLORENCE-2521, FLORENCE-2522, FLORENCE-2523, FLORENCE-2524, FLORENCE-2525, FLORENCE-2526, FLORENCE-2527