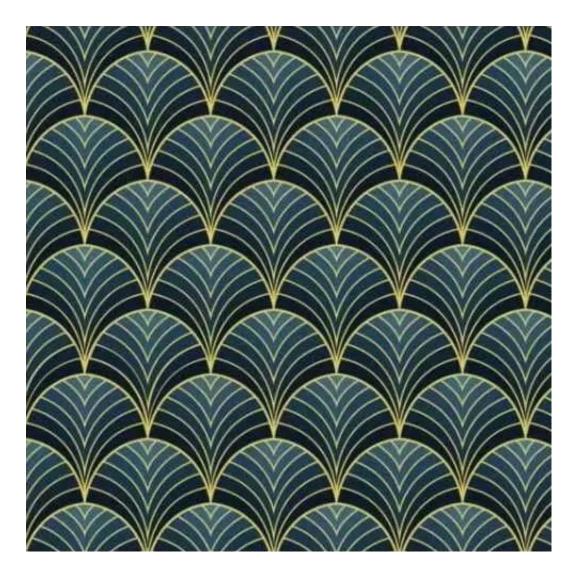

# **Product description**

Smooth Upholstered Wooden Bench LGS-108 PATTERN-VELVET-38 | Width: 40 cm - 140 cm | Height: 40 cm - 50 cm | Depth: 30 cm - 40 cm |

Technical data

Product-Code:

| LGS-108                 |  |
|-------------------------|--|
| Catalogue number:       |  |
| 6262                    |  |
| Condition:              |  |
| New                     |  |
|                         |  |
| Bench width:            |  |
| 40 cm - 140 cm          |  |
| Choose from parameter   |  |
|                         |  |
| Bench height:           |  |
| 40 cm - 50 cm           |  |
| Choose from parameter   |  |
|                         |  |
| Bench depth:            |  |
| 30 cm - 40 cm           |  |
| Choose from parameter   |  |
|                         |  |
| Type of fabric:         |  |
| Choose from parameter   |  |
| Type of fabric (Photo): |  |
| PATTERN-VELVET-38       |  |
|                         |  |
|                         |  |
|                         |  |
|                         |  |
|                         |  |

## This product has additional options:

Height: 40 cm , 45 cm , 50 cm Depth: 30 cm , 35 cm , 40 cm Type of wood: Oak (Photo) , Alder

Type of fabric: PATTERN-VELVET-38 (Photo), ANDRE-1300, ANDRE-1301, ANDRE-1302, ANDRE-1303, ANDRE-1304, ANDRE-1305, ANDRE-1306, ANDRE-1307, ANDRE-1308, ANDRE-1309, ANDRE-1310, ART-DECO-VELVET-01, ART-DECO-VELVET-02, ART-DECO-VELVET-03, ART-DECO-VELVET-04, ART-DECO-VELVET-05, ART-DECO-VELVET-06, ART-DECO-VELVET-07, ART-DECO-VELVET-08, ART-DECO-VELVET-09, ART-DECO-VELVET-10..11 (write a comment in order), ATOS-111, ATOS-112, ATOS-113, ATOS-114, ATOS-115, ATOS-116, ATOS-117, ATOS-118, ATOS-119, ATOS-120..126 (write a comment in order), AURORA-2480, AURORA-2481, AURORA-2482, AURORA-2483, AURORA-2484, AURORA-2485, AURORA-2486, AURORA-2487, AURORA-2488, AURORA-2489..2505 (write a comment in order), BALOO-2071, BALOO-2072 , BALOO-2073 , BALOO-2074 , BALOO-2076 , BALOO-2077 , BALOO-2078 , BALOO-2079 , BALOO-2081 , BALOO-2082..2089 (write a comment in order), BLACK-WHITE-VELVET-01, BLACK-WHITE-VELVET-02, BLACK-WHITE-VELVET-03, BLACK-WHITE-VELVET-04, BLACK-WHITE-VELVET-05, BLACK-WHITE-VELVE VELVET-04 , BLACK-WHITE-VELVET-05 , BLACK-WHITE-VELVET-06 , BLACK-WHITE-VELVET-07 , BLACK-WHITE-VELVET-08 , BLACK-WHITE-VELVET-09, BLACK-WHITE-VELVET-10..32 (write a comment in order), BLOOM-01, BLOOM-02, BLOOM-03, BLOOM-04, BLOOM-05, BLOOM-06, BLOOM-07, BLOOM-08, BLOOM-09, BLOOM-10, BRAID-3001, BRAID-3002, BRAID-3003, BRAID-3004, BRAID-3005, BRAID-3006, BRAID-3007, BRAID-3008, BRAID-3009, BRAID-3010-3031 (write a comment in order), CASABLANCA-2301, CASABLANCA-2302, CASABLANCA-2303, CASABLANCA-2304, CASABLANCA-2305, CASABLANCA-2306, CASABLANCA-2307, CASABLANCA-2308, CASABLANCA-2309, CASABLANCA-2310..2316 (write a comment in order), CHARM-ME-01, CHARM-ME-02, CHARM-ME-03, CHARM-ME-04, CHARM-ME-05, CHARM-ME-06, CHARM-ME-06 ME-07, CHARM-ME-08, CHARM-ME-09, CHARM-ME-10..23 (write a comment in order), CHILL-ME-01, CHILL-ME-02, CHILL- ${\sf ME-03} \ , \ {\sf CHILL-ME-04} \ , \ {\sf CHILL-ME-05} \ , \ {\sf CHILL-ME-06} \ , \ {\sf CHILL-ME-07} \ , \ {\sf CHILL-ME-08} \ , \ {\sf CHILL-ME-09} \ , \ {\sf CHILL-ME-10..16} \ ({\sf write a a a a constant of a constant$ comment in order), CRUSH-01, CRUSH-02, CRUSH-03, CRUSH-04, CRUSH-05, CRUSH-06, CRUSH-07, CRUSH-08, CRUSH-09, CRUSH-10..59 (write a comment in order), DREAM-VELVET-20201, DREAM-VELVET-20202, DREAM-VELVET-20203 , DREAM-VELVET-20204 , DREAM-VELVET-20205 , DREAM-VELVET-20206 , DREAM-VELVET-20207 , DREAM-VELVET-20 VELVET-20208, DREAM-VELVET-20209, DREAM-VELVET-20210...20244 (write a comment in order), FLASH-01, FLASH-02, FLASH-03, FLASH-04, FLASH-05, FLASH-06, FLASH-07, FLASH-08, FLASH-09, FLASH-10..16 (write a comment in order), FLORENCE-2521, FLORENCE-2522, FLORENCE-2523, FLORENCE-2524, FLORENCE-2525, FLORENCE-2526, FLORENCE-2527