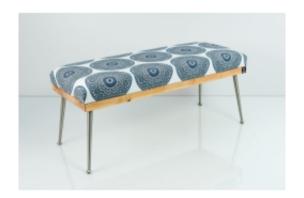

# Smooth Upholstered Wooden Bench LGS-108 PATTERN-VELVET-38

| Number        | 6262             |
|---------------|------------------|
| Producer code | LGS-108          |
| Manufacturer  | Emra Wood Design |

# **Product description**

Smooth Upholstered Wooden Bench LGS-108 PATTERN-VELVET-38 | Width: 40 cm - 140 cm | Height: 40 cm - 50 cm | Depth: 30 cm - 40 cm |

Technical data

Product-Code:

| LGS-108                 |  |
|-------------------------|--|
| Catalogue number:       |  |
| 6262                    |  |
| Condition:              |  |
| New                     |  |
|                         |  |
| Bench width:            |  |
| 40 cm - 140 cm          |  |
| Choose from parameter   |  |
|                         |  |
| Bench height:           |  |
| 40 cm - 50 cm           |  |
| Choose from parameter   |  |
|                         |  |
| Bench depth:            |  |
| 30 cm - 40 cm           |  |
| Choose from parameter   |  |
|                         |  |
| Type of fabric:         |  |
| Choose from parameter   |  |
| Type of fabric (Photo): |  |
| PATTERN-VELVET-38       |  |
|                         |  |
|                         |  |
|                         |  |
|                         |  |
|                         |  |

### Smooth Upholstered Wooden Bench LGS-108 PATTERN-VELVET-38

- · A functional and practical bench for hallway, living room, bedroom, dressing room, bathroom, reception and office
- Some bench models have a practical shelf for shoes
- The frame and upholstery are made of the highest quality materials
- Production of the bench according to customer requirements