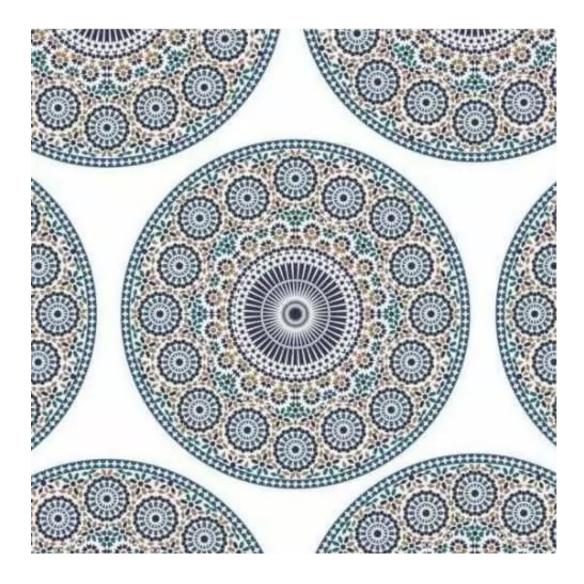

# **Product description**

Smooth Upholstered Wooden Bench LGS-108 PATTERN-VELVET-38 | Width: 40 cm - 140 cm | Height: 40 cm - 50 cm | Depth: 30 cm - 40 cm |

Technical data

Product-Code:

| LGS-108                 |  |
|-------------------------|--|
| Catalogue number:       |  |
| 6262                    |  |
| Condition:              |  |
| New                     |  |
|                         |  |
| Bench width:            |  |
| 40 cm - 140 cm          |  |
| Choose from parameter   |  |
|                         |  |
| Bench height:           |  |
| 40 cm - 50 cm           |  |
| Choose from parameter   |  |
|                         |  |
| Bench depth:            |  |
| 30 cm - 40 cm           |  |
| Choose from parameter   |  |
|                         |  |
| Type of fabric:         |  |
| Choose from parameter   |  |
| Type of fabric (Photo): |  |
| PATTERN-VELVET-38       |  |
|                         |  |
|                         |  |
|                         |  |
|                         |  |
|                         |  |

## This product has additional options:

Height: 40 cm , 45 cm , 50 cm Depth: 30 cm , 35 cm , 40 cm Type of wood: Oak (Photo) , Alder

Type of fabric: PATTERN-VELVET-38 (Photo), ANDRE-1300, ANDRE-1301, ANDRE-1302, ANDRE-1303, ANDRE-1304, ANDRE-1305, ANDRE-1306, ANDRE-1307, ANDRE-1308, ANDRE-1309, ANDRE-1310, ART-DECO-VELVET-01, ART-DECO-VELVET-02, ART-DECO-VELVET-03, ART-DECO-VELVET-04, ART-DECO-VELVET-05, ART-DECO-VELVET-06, ART-DECO-VELVET-07, ART-DECO-VELVET-08, ART-DECO-VELVET-09, ART-DECO-VELVET-10..11 (write a comment in order), ATOS-111, ATOS-112, ATOS-113, ATOS-114, ATOS-115, ATOS-116, ATOS-117, ATOS-118, ATOS-119, ATOS-120..126 (write a comment in order), AURORA-2480, AURORA-2481, AURORA-2482, AURORA-2483, AURORA-2484, AURORA-2485, AURORA-2486, AURORA-2487, AURORA-2488, AURORA-2489..2505 (write a comment in order), BALOO-2071, BALOO-2072 , BALOO-2073 , BALOO-2074 , BALOO-2076 , BALOO-2077 , BALOO-2078 , BALOO-2079 , BALOO-2081 , BALOO-2082..2089 (write a comment in order), BLACK-WHITE-VELVET-01, BLACK-WHITE-VELVET-02, BLACK-WHITE-VELVET-03, BLACK-WHITE-VELVET-04, BLACK-WHITE-VELVET-05, BLACK-WHITE-VELVE VELVET-04 , BLACK-WHITE-VELVET-05 , BLACK-WHITE-VELVET-06 , BLACK-WHITE-VELVET-07 , BLACK-WHITE-VELVET-08 , BLACK-WHITE-VELVET-09, BLACK-WHITE-VELVET-10..32 (write a comment in order), BLOOM-01, BLOOM-02, BLOOM-03, BLOOM-04, BLOOM-05, BLOOM-06, BLOOM-07, BLOOM-08, BLOOM-09, BLOOM-10, BRAID-3001, BRAID-3002, BRAID-3003, BRAID-3004, BRAID-3005, BRAID-3006, BRAID-3007, BRAID-3008, BRAID-3009, BRAID-3010-3031 (write a comment in order), CASABLANCA-2301, CASABLANCA-2302, CASABLANCA-2303, CASABLANCA-2304, CASABLANCA-2305, CASABLANCA-2306, CASABLANCA-2307, CASABLANCA-2308, CASABLANCA-2309, CASABLANCA-2310..2316 (write a comment in order), CHARM-ME-01, CHARM-ME-02, CHARM-ME-03, CHARM-ME-04, CHARM-ME-05, CHARM-ME-06, CHARM-ME-06 ME-07, CHARM-ME-08, CHARM-ME-09, CHARM-ME-10..23 (write a comment in order), CHILL-ME-01, CHILL-ME-02, CHILL- ${\sf ME-03} \ , \ {\sf CHILL-ME-04} \ , \ {\sf CHILL-ME-05} \ , \ {\sf CHILL-ME-06} \ , \ {\sf CHILL-ME-07} \ , \ {\sf CHILL-ME-08} \ , \ {\sf CHILL-ME-09} \ , \ {\sf CHILL-ME-10..16} \ ({\sf write a a a a constant of a constant$ comment in order), CRUSH-01, CRUSH-02, CRUSH-03, CRUSH-04, CRUSH-05, CRUSH-06, CRUSH-07, CRUSH-08, CRUSH-09, CRUSH-10..59 (write a comment in order), DREAM-VELVET-20201, DREAM-VELVET-20202, DREAM-VELVET-20203 , DREAM-VELVET-20204 , DREAM-VELVET-20205 , DREAM-VELVET-20206 , DREAM-VELVET-20207 , DREAM-VELVET-20 VELVET-20208, DREAM-VELVET-20209, DREAM-VELVET-20210...20244 (write a comment in order), FLASH-01, FLASH-02, FLASH-03, FLASH-04, FLASH-05, FLASH-06, FLASH-07, FLASH-08, FLASH-09, FLASH-10..16 (write a comment in order), FLORENCE-2521, FLORENCE-2522, FLORENCE-2523, FLORENCE-2524, FLORENCE-2525, FLORENCE-2526, FLORENCE-2527