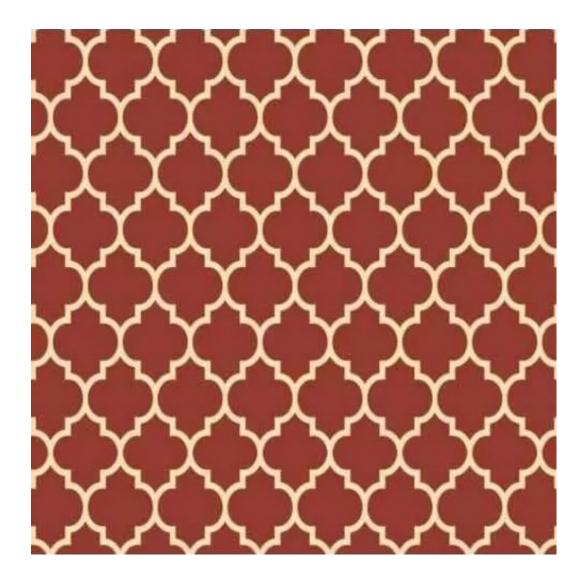

# **Product description**

Smooth Upholstered Wooden Bench LGS-108 PATTERN-VELVET-35 | Width: 40 cm - 140 cm | Height: 40 cm - 50 cm | Depth: 30 cm - 40 cm |

Technical data

Product-Code:

| LGS-108                 |  |
|-------------------------|--|
| Catalogue number:       |  |
| 6252                    |  |
| Condition:              |  |
| New                     |  |
| Bench width:            |  |
| 40 cm - 140 cm          |  |
| Choose from parameter   |  |
| Bench height:           |  |
| 40 cm - 50 cm           |  |
| Choose from parameter   |  |
| Bench depth:            |  |
| 30 cm - 40 cm           |  |
| Choose from parameter   |  |
| Type of fabric:         |  |
| Choose from parameter   |  |
| Type of fabric (Photo): |  |
| PATTERN-VELVET-35       |  |
|                         |  |
|                         |  |
|                         |  |
|                         |  |

## This product has additional options:

Height: 40 cm , 45 cm , 50 cm Depth: 30 cm , 35 cm , 40 cm Type of wood: Oak (Photo) , Alder

Type of fabric: PATTERN-VELVET-35 (Photo), ANDRE-1300, ANDRE-1301, ANDRE-1302, ANDRE-1303, ANDRE-1304, ANDRE-1305, ANDRE-1306, ANDRE-1307, ANDRE-1308, ANDRE-1309, ANDRE-1310, ART-DECO-VELVET-01, ART-DECO-VELVET-02, ART-DECO-VELVET-03, ART-DECO-VELVET-04, ART-DECO-VELVET-05, ART-DECO-VELVET-06, ART-DECO-VELVET-07, ART-DECO-VELVET-08, ART-DECO-VELVET-09, ART-DECO-VELVET-10..11 (write a comment in order), ATOS-111, ATOS-112, ATOS-113, ATOS-114, ATOS-115, ATOS-116, ATOS-117, ATOS-118, ATOS-119, ATOS-120..126 (write a comment in order), AURORA-2480, AURORA-2481, AURORA-2482, AURORA-2483, AURORA-2484, AURORA-2485, AURORA-2486, AURORA-2487, AURORA-2488, AURORA-2489..2505 (write a comment in order), BALOO-2071, BALOO-2072 , BALOO-2073 , BALOO-2074 , BALOO-2076 , BALOO-2077 , BALOO-2078 , BALOO-2079 , BALOO-2081 , BALOO-2082..2089 (write a comment in order), BLACK-WHITE-VELVET-01, BLACK-WHITE-VELVET-02, BLACK-WHITE-VELVET-03, BLACK-WHITE-VELVET-04, BLACK-WHITE-VELVET-05, BLACK-WHITE-VELVE VELVET-04 , BLACK-WHITE-VELVET-05 , BLACK-WHITE-VELVET-06 , BLACK-WHITE-VELVET-07 , BLACK-WHITE-VELVET-08 , BLACK-WHITE-VELVET-09, BLACK-WHITE-VELVET-10..32 (write a comment in order), BLOOM-01, BLOOM-02, BLOOM-03, BLOOM-04, BLOOM-05, BLOOM-06, BLOOM-07, BLOOM-08, BLOOM-09, BLOOM-10, BRAID-3001, BRAID-3002, BRAID-3003, BRAID-3004, BRAID-3005, BRAID-3006, BRAID-3007, BRAID-3008, BRAID-3009, BRAID-3010-3031 (write a comment in order), CASABLANCA-2301, CASABLANCA-2302, CASABLANCA-2303, CASABLANCA-2304, CASABLANCA-2305, CASABLANCA-2306, CASABLANCA-2307, CASABLANCA-2308, CASABLANCA-2309, CASABLANCA-2310..2316 (write a comment in order), CHARM-ME-01, CHARM-ME-02, CHARM-ME-03, CHARM-ME-04, CHARM-ME-05, CHARM-ME-06, CHARM-ME-06 ME-07, CHARM-ME-08, CHARM-ME-09, CHARM-ME-10..23 (write a comment in order), CHILL-ME-01, CHILL-ME-02, CHILL- ${\sf ME-03} \ , \ {\sf CHILL-ME-04} \ , \ {\sf CHILL-ME-05} \ , \ {\sf CHILL-ME-06} \ , \ {\sf CHILL-ME-07} \ , \ {\sf CHILL-ME-08} \ , \ {\sf CHILL-ME-09} \ , \ {\sf CHILL-ME-10..16} \ ({\sf write a a a a constant of a constant$ comment in order), CRUSH-01, CRUSH-02, CRUSH-03, CRUSH-04, CRUSH-05, CRUSH-06, CRUSH-07, CRUSH-08, CRUSH-09, CRUSH-10..59 (write a comment in order), DREAM-VELVET-20201, DREAM-VELVET-20202, DREAM-VELVET-20203 , DREAM-VELVET-20204 , DREAM-VELVET-20205 , DREAM-VELVET-20206 , DREAM-VELVET-20207 , DREAM-VELVET-20 VELVET-20208, DREAM-VELVET-20209, DREAM-VELVET-20210...20244 (write a comment in order), FLASH-01, FLASH-02, FLASH-03, FLASH-04, FLASH-05, FLASH-06, FLASH-07, FLASH-08, FLASH-09, FLASH-10..16 (write a comment in order), FLORENCE-2521, FLORENCE-2522, FLORENCE-2523, FLORENCE-2524, FLORENCE-2525, FLORENCE-2526, FLORENCE-2527