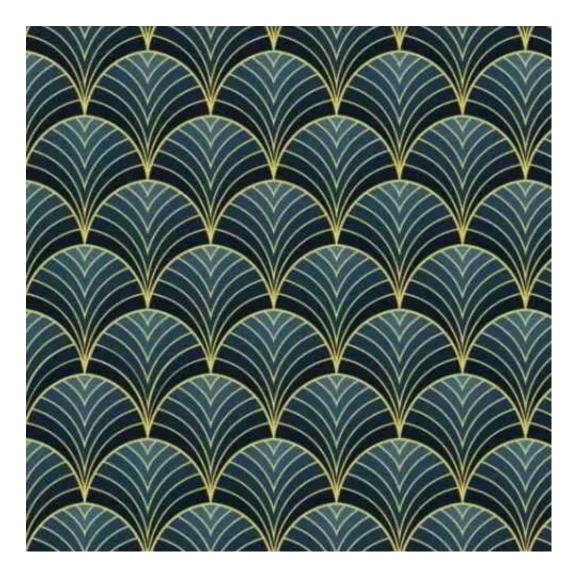

# **Product description**

Smooth Upholstered Wooden Bench LGS-108 PATTERN-VELVET-35 | Width: 40 cm - 140 cm | Height: 40 cm - 50 cm | Depth: 30 cm - 40 cm |

Technical data

Product-Code:

| LGS-108                 |  |
|-------------------------|--|
| Catalogue number:       |  |
| 6252                    |  |
| Condition:              |  |
| New                     |  |
| Bench width:            |  |
| 40 cm - 140 cm          |  |
| Choose from parameter   |  |
| Bench height:           |  |
| 40 cm - 50 cm           |  |
| Choose from parameter   |  |
| Bench depth:            |  |
| 30 cm - 40 cm           |  |
| Choose from parameter   |  |
| Type of fabric:         |  |
| Choose from parameter   |  |
| Type of fabric (Photo): |  |
| PATTERN-VELVET-35       |  |
|                         |  |
|                         |  |
|                         |  |
|                         |  |

## This product has additional options:

Height: 40 cm , 45 cm , 50 cm Depth: 30 cm , 35 cm , 40 cm Type of wood: Oak (Photo) , Alder

Type of fabric: PATTERN-VELVET-35 (Photo), ANDRE-1300, ANDRE-1301, ANDRE-1302, ANDRE-1303, ANDRE-1304, ANDRE-1305, ANDRE-1306, ANDRE-1307, ANDRE-1308, ANDRE-1309, ANDRE-1310, ART-DECO-VELVET-01, ART-DECO-VELVET-02, ART-DECO-VELVET-03, ART-DECO-VELVET-04, ART-DECO-VELVET-05, ART-DECO-VELVET-06, ART-DECO-VELVET-07, ART-DECO-VELVET-08, ART-DECO-VELVET-09, ART-DECO-VELVET-10..11 (write a comment in order), ATOS-111, ATOS-112, ATOS-113, ATOS-114, ATOS-115, ATOS-116, ATOS-117, ATOS-118, ATOS-119, ATOS-120..126 (write a comment in order), AURORA-2480, AURORA-2481, AURORA-2482, AURORA-2483, AURORA-2484, AURORA-2485, AURORA-2486, AURORA-2487, AURORA-2488, AURORA-2489..2505 (write a comment in order), BALOO-2071, BALOO-2072 , BALOO-2073 , BALOO-2074 , BALOO-2076 , BALOO-2077 , BALOO-2078 , BALOO-2079 , BALOO-2081 , BALOO-2082..2089 (write a comment in order), BLACK-WHITE-VELVET-01, BLACK-WHITE-VELVET-02, BLACK-WHITE-VELVET-03, BLACK-WHITE-VELVET-04, BLACK-WHITE-VELVET-05, BLACK-WHITE-VELVE VELVET-04 , BLACK-WHITE-VELVET-05 , BLACK-WHITE-VELVET-06 , BLACK-WHITE-VELVET-07 , BLACK-WHITE-VELVET-08 , BLACK-WHITE-VELVET-09, BLACK-WHITE-VELVET-10..32 (write a comment in order), BLOOM-01, BLOOM-02, BLOOM-03, BLOOM-04, BLOOM-05, BLOOM-06, BLOOM-07, BLOOM-08, BLOOM-09, BLOOM-10, BRAID-3001, BRAID-3002, BRAID-3003, BRAID-3004, BRAID-3005, BRAID-3006, BRAID-3007, BRAID-3008, BRAID-3009, BRAID-3010-3031 (write a comment in order), CASABLANCA-2301, CASABLANCA-2302, CASABLANCA-2303, CASABLANCA-2304, CASABLANCA-2305, CASABLANCA-2306, CASABLANCA-2307, CASABLANCA-2308, CASABLANCA-2309, CASABLANCA-2310..2316 (write a comment in order), CHARM-ME-01, CHARM-ME-02, CHARM-ME-03, CHARM-ME-04, CHARM-ME-05, CHARM-ME-06, CHARM-ME-06 ME-07, CHARM-ME-08, CHARM-ME-09, CHARM-ME-10..23 (write a comment in order), CHILL-ME-01, CHILL-ME-02, CHILL- ${\sf ME-03} \ , \ {\sf CHILL-ME-04} \ , \ {\sf CHILL-ME-05} \ , \ {\sf CHILL-ME-06} \ , \ {\sf CHILL-ME-07} \ , \ {\sf CHILL-ME-08} \ , \ {\sf CHILL-ME-09} \ , \ {\sf CHILL-ME-10..16} \ ({\sf write a a a a constant of a constant$ comment in order), CRUSH-01, CRUSH-02, CRUSH-03, CRUSH-04, CRUSH-05, CRUSH-06, CRUSH-07, CRUSH-08, CRUSH-09, CRUSH-10..59 (write a comment in order), DREAM-VELVET-20201, DREAM-VELVET-20202, DREAM-VELVET-20203 , DREAM-VELVET-20204 , DREAM-VELVET-20205 , DREAM-VELVET-20206 , DREAM-VELVET-20207 , DREAM-VELVET-20 VELVET-20208, DREAM-VELVET-20209, DREAM-VELVET-20210...20244 (write a comment in order), FLASH-01, FLASH-02, FLASH-03, FLASH-04, FLASH-05, FLASH-06, FLASH-07, FLASH-08, FLASH-09, FLASH-10..16 (write a comment in order), FLORENCE-2521, FLORENCE-2522, FLORENCE-2523, FLORENCE-2524, FLORENCE-2525, FLORENCE-2526, FLORENCE-2527