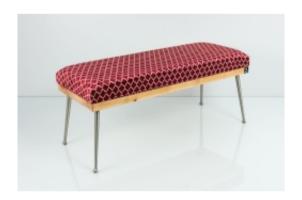

# Smooth Upholstered Wooden Bench LGS-108 PATTERN-VELVET-35

| Number        | 6252             |
|---------------|------------------|
| Producer code | LGS-108          |
| Manufacturer  | Emra Wood Design |

# **Product description**

Smooth Upholstered Wooden Bench LGS-108 PATTERN-VELVET-35 | Width: 40 cm - 140 cm | Height: 40 cm - 50 cm | Depth: 30 cm - 40 cm |

Technical data

Product-Code:

| LGS-108                 |  |
|-------------------------|--|
| Catalogue number:       |  |
| 6252                    |  |
| Condition:              |  |
| New                     |  |
| Bench width:            |  |
| 40 cm - 140 cm          |  |
| Choose from parameter   |  |
| Bench height:           |  |
| 40 cm - 50 cm           |  |
| Choose from parameter   |  |
| Bench depth:            |  |
| 30 cm - 40 cm           |  |
| Choose from parameter   |  |
| Type of fabric:         |  |
| Choose from parameter   |  |
| Type of fabric (Photo): |  |
| PATTERN-VELVET-35       |  |
|                         |  |
|                         |  |
|                         |  |
|                         |  |

## Smooth Upholstered Wooden Bench LGS-108 PATTERN-VELVET-35

- · A functional and practical bench for hallway, living room, bedroom, dressing room, bathroom, reception and office
- Some bench models have a practical shelf for shoes
- The frame and upholstery are made of the highest quality materials
- Production of the bench according to customer requirements