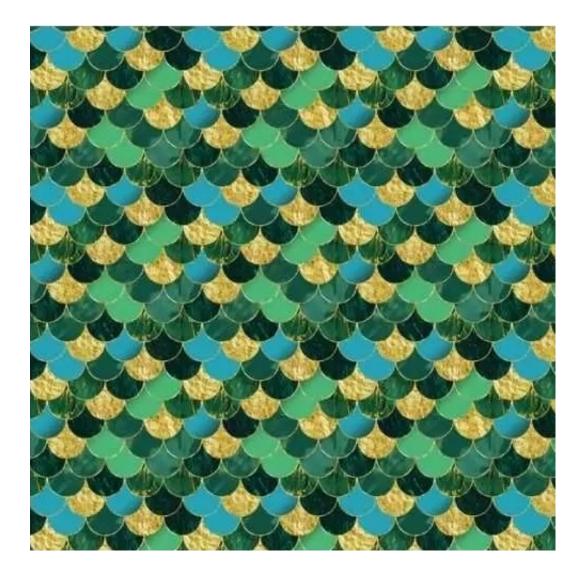

# **Product description**

Smooth Upholstered Wooden Bench LGS-108 PATTERN-VELVET-35 | Width: 40 cm - 140 cm | Height: 40 cm - 50 cm | Depth: 30 cm - 40 cm |

Technical data

Product-Code:

| LGS-108                 |  |
|-------------------------|--|
| Catalogue number:       |  |
| 6252                    |  |
| Condition:              |  |
| New                     |  |
| Bench width:            |  |
| 40 cm - 140 cm          |  |
| Choose from parameter   |  |
| Bench height:           |  |
| 40 cm - 50 cm           |  |
| Choose from parameter   |  |
| Bench depth:            |  |
| 30 cm - 40 cm           |  |
| Choose from parameter   |  |
| Type of fabric:         |  |
| Choose from parameter   |  |
| Type of fabric (Photo): |  |
| PATTERN-VELVET-35       |  |
|                         |  |
|                         |  |
|                         |  |
|                         |  |

## This product has additional options:

Height: 40 cm , 45 cm , 50 cm Depth: 30 cm , 35 cm , 40 cm Type of wood: Oak (Photo) , Alder

Type of fabric: PATTERN-VELVET-35 (Photo), ANDRE-1300, ANDRE-1301, ANDRE-1302, ANDRE-1303, ANDRE-1304, ANDRE-1305, ANDRE-1306, ANDRE-1307, ANDRE-1308, ANDRE-1309, ANDRE-1310, ART-DECO-VELVET-01, ART-DECO-VELVET-02, ART-DECO-VELVET-03, ART-DECO-VELVET-04, ART-DECO-VELVET-05, ART-DECO-VELVET-06, ART-DECO-VELVET-07, ART-DECO-VELVET-08, ART-DECO-VELVET-09, ART-DECO-VELVET-10..11 (write a comment in order), ATOS-111, ATOS-112, ATOS-113, ATOS-114, ATOS-115, ATOS-116, ATOS-117, ATOS-118, ATOS-119, ATOS-120..126 (write a comment in order), AURORA-2480, AURORA-2481, AURORA-2482, AURORA-2483, AURORA-2484, AURORA-2485, AURORA-2486, AURORA-2487, AURORA-2488, AURORA-2489..2505 (write a comment in order), BALOO-2071, BALOO-2072 , BALOO-2073 , BALOO-2074 , BALOO-2076 , BALOO-2077 , BALOO-2078 , BALOO-2079 , BALOO-2081 , BALOO-2082..2089 (write a comment in order), BLACK-WHITE-VELVET-01, BLACK-WHITE-VELVET-02, BLACK-WHITE-VELVET-03, BLACK-WHITE-VELVET-04, BLACK-WHITE-VELVET-05, BLACK-WHITE-VELVE VELVET-04 , BLACK-WHITE-VELVET-05 , BLACK-WHITE-VELVET-06 , BLACK-WHITE-VELVET-07 , BLACK-WHITE-VELVET-08 , BLACK-WHITE-VELVET-09, BLACK-WHITE-VELVET-10..32 (write a comment in order), BLOOM-01, BLOOM-02, BLOOM-03, BLOOM-04, BLOOM-05, BLOOM-06, BLOOM-07, BLOOM-08, BLOOM-09, BLOOM-10, BRAID-3001, BRAID-3002, BRAID-3003, BRAID-3004, BRAID-3005, BRAID-3006, BRAID-3007, BRAID-3008, BRAID-3009, BRAID-3010-3031 (write a comment in order), CASABLANCA-2301, CASABLANCA-2302, CASABLANCA-2303, CASABLANCA-2304, CASABLANCA-2305, CASABLANCA-2306, CASABLANCA-2307, CASABLANCA-2308, CASABLANCA-2309, CASABLANCA-2310..2316 (write a comment in order), CHARM-ME-01, CHARM-ME-02, CHARM-ME-03, CHARM-ME-04, CHARM-ME-05, CHARM-ME-06, CHARM-ME-06 ME-07, CHARM-ME-08, CHARM-ME-09, CHARM-ME-10..23 (write a comment in order), CHILL-ME-01, CHILL-ME-02, CHILL- ${\sf ME-03} \ , \ {\sf CHILL-ME-04} \ , \ {\sf CHILL-ME-05} \ , \ {\sf CHILL-ME-06} \ , \ {\sf CHILL-ME-07} \ , \ {\sf CHILL-ME-08} \ , \ {\sf CHILL-ME-09} \ , \ {\sf CHILL-ME-10..16} \ ({\sf write a a a a constant of a constant$ comment in order), CRUSH-01, CRUSH-02, CRUSH-03, CRUSH-04, CRUSH-05, CRUSH-06, CRUSH-07, CRUSH-08, CRUSH-09, CRUSH-10..59 (write a comment in order), DREAM-VELVET-20201, DREAM-VELVET-20202, DREAM-VELVET-20203 , DREAM-VELVET-20204 , DREAM-VELVET-20205 , DREAM-VELVET-20206 , DREAM-VELVET-20207 , DREAM-VELVET-20 VELVET-20208, DREAM-VELVET-20209, DREAM-VELVET-20210...20244 (write a comment in order), FLASH-01, FLASH-02, FLASH-03, FLASH-04, FLASH-05, FLASH-06, FLASH-07, FLASH-08, FLASH-09, FLASH-10..16 (write a comment in order), FLORENCE-2521, FLORENCE-2522, FLORENCE-2523, FLORENCE-2524, FLORENCE-2525, FLORENCE-2526, FLORENCE-2527