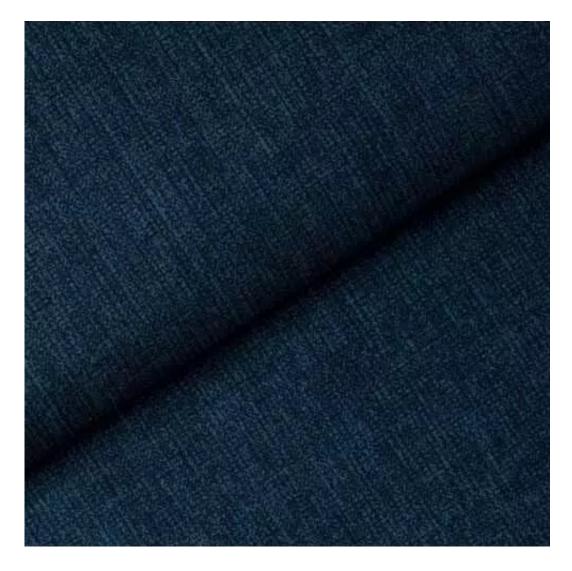

# **Product description**

Smooth Upholstered Wooden Bench LGS-108 PATTERN-VELVET-35 | Width: 40 cm - 140 cm | Height: 40 cm - 50 cm | Depth: 30 cm - 40 cm |

Technical data

Product-Code:

| LGS-108                 |  |
|-------------------------|--|
| Catalogue number:       |  |
| 6252                    |  |
| Condition:              |  |
| New                     |  |
| Bench width:            |  |
| 40 cm - 140 cm          |  |
| Choose from parameter   |  |
| Bench height:           |  |
| 40 cm - 50 cm           |  |
| Choose from parameter   |  |
| Bench depth:            |  |
| 30 cm - 40 cm           |  |
| Choose from parameter   |  |
| Type of fabric:         |  |
| Choose from parameter   |  |
| Type of fabric (Photo): |  |
| PATTERN-VELVET-35       |  |
|                         |  |
|                         |  |
|                         |  |
|                         |  |

PATTERN-VELVET

PIANO

ROSSA

**SPELLO** 

STRONG

TIERRA

**VENUS** 

VERA