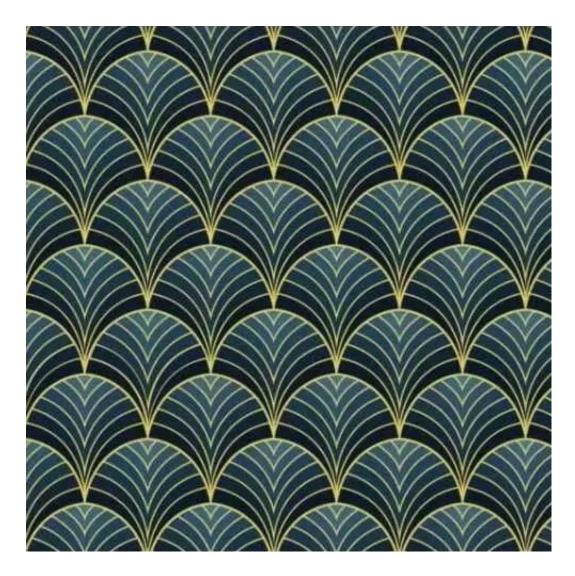

# **Product description**

Smooth Upholstered Wooden Bench LGS-108 PATTERN-VELVET-33 | Width: 40 cm - 140 cm | Height: 40 cm - 50 cm | Depth: 30 cm - 40 cm |

Technical data

Product-Code:

| LGS-108                 |  |
|-------------------------|--|
| Catalogue number:       |  |
| 6263                    |  |
| Condition:              |  |
| New                     |  |
|                         |  |
| Bench width:            |  |
| 40 cm - 140 cm          |  |
| Choose from parameter   |  |
|                         |  |
| Bench height:           |  |
| 40 cm - 50 cm           |  |
| Choose from parameter   |  |
|                         |  |
| Bench depth:            |  |
| 30 cm - 40 cm           |  |
| Choose from parameter   |  |
|                         |  |
| Type of fabric:         |  |
| Choose from parameter   |  |
| Type of fabric (Photo): |  |
| PATTERN-VELVET-33       |  |
|                         |  |
|                         |  |
|                         |  |
|                         |  |
|                         |  |

## This product has additional options:

Height: 40 cm , 45 cm , 50 cm Depth: 30 cm , 35 cm , 40 cm Type of wood: Oak (Photo) , Alder

Type of fabric: PATTERN-VELVET-33 (Photo), ANDRE-1300, ANDRE-1301, ANDRE-1302, ANDRE-1303, ANDRE-1304, ANDRE-1305, ANDRE-1306, ANDRE-1307, ANDRE-1308, ANDRE-1309, ANDRE-1310, ART-DECO-VELVET-01, ART-DECO-VELVET-02, ART-DECO-VELVET-03, ART-DECO-VELVET-04, ART-DECO-VELVET-05, ART-DECO-VELVET-06, ART-DECO-VELVET-07, ART-DECO-VELVET-08, ART-DECO-VELVET-09, ART-DECO-VELVET-10..11 (write a comment in order), ATOS-111, ATOS-112, ATOS-113, ATOS-114, ATOS-115, ATOS-116, ATOS-117, ATOS-118, ATOS-119, ATOS-120..126 (write a comment in order), AURORA-2480, AURORA-2481, AURORA-2482, AURORA-2483, AURORA-2484, AURORA-2485, AURORA-2486, AURORA-2487, AURORA-2488, AURORA-2489..2505 (write a comment in order), BALOO-2071, BALOO-2072 , BALOO-2073 , BALOO-2074 , BALOO-2076 , BALOO-2077 , BALOO-2078 , BALOO-2079 , BALOO-2081 , BALOO-2082..2089 (write a comment in order), BLACK-WHITE-VELVET-01, BLACK-WHITE-VELVET-02, BLACK-WHITE-VELVET-03, BLACK-WHITE-VELVET-04, BLACK-WHITE-VELVET-05, BLACK-WHITE-VELVE VELVET-04 , BLACK-WHITE-VELVET-05 , BLACK-WHITE-VELVET-06 , BLACK-WHITE-VELVET-07 , BLACK-WHITE-VELVET-08 , BLACK-WHITE-VELVET-09, BLACK-WHITE-VELVET-10..32 (write a comment in order), BLOOM-01, BLOOM-02, BLOOM-03, BLOOM-04, BLOOM-05, BLOOM-06, BLOOM-07, BLOOM-08, BLOOM-09, BLOOM-10, BRAID-3001, BRAID-3002, BRAID-3003, BRAID-3004, BRAID-3005, BRAID-3006, BRAID-3007, BRAID-3008, BRAID-3009, BRAID-3010-3031 (write a comment in order), CASABLANCA-2301, CASABLANCA-2302, CASABLANCA-2303, CASABLANCA-2304, CASABLANCA-2305, CASABLANCA-2306, CASABLANCA-2307, CASABLANCA-2308, CASABLANCA-2309, CASABLANCA-2310..2316 (write a comment in order), CHARM-ME-01, CHARM-ME-02, CHARM-ME-03, CHARM-ME-04, CHARM-ME-05, CHARM-ME-06, CHARM-ME-06 ME-07, CHARM-ME-08, CHARM-ME-09, CHARM-ME-10..23 (write a comment in order), CHILL-ME-01, CHILL-ME-02, CHILL- ${\sf ME-03} \ , \ {\sf CHILL-ME-04} \ , \ {\sf CHILL-ME-05} \ , \ {\sf CHILL-ME-06} \ , \ {\sf CHILL-ME-07} \ , \ {\sf CHILL-ME-08} \ , \ {\sf CHILL-ME-09} \ , \ {\sf CHILL-ME-10..16} \ ({\sf write a a a a constant of a constant$ comment in order), CRUSH-01, CRUSH-02, CRUSH-03, CRUSH-04, CRUSH-05, CRUSH-06, CRUSH-07, CRUSH-08, CRUSH-09, CRUSH-10..59 (write a comment in order), DREAM-VELVET-20201, DREAM-VELVET-20202, DREAM-VELVET-20203 , DREAM-VELVET-20204 , DREAM-VELVET-20205 , DREAM-VELVET-20206 , DREAM-VELVET-20207 , DREAM-VELVET-20 VELVET-20208, DREAM-VELVET-20209, DREAM-VELVET-20210...20244 (write a comment in order), FLASH-01, FLASH-02, FLASH-03, FLASH-04, FLASH-05, FLASH-06, FLASH-07, FLASH-08, FLASH-09, FLASH-10..16 (write a comment in order), FLORENCE-2521, FLORENCE-2522, FLORENCE-2523, FLORENCE-2524, FLORENCE-2525, FLORENCE-2526, FLORENCE-2527