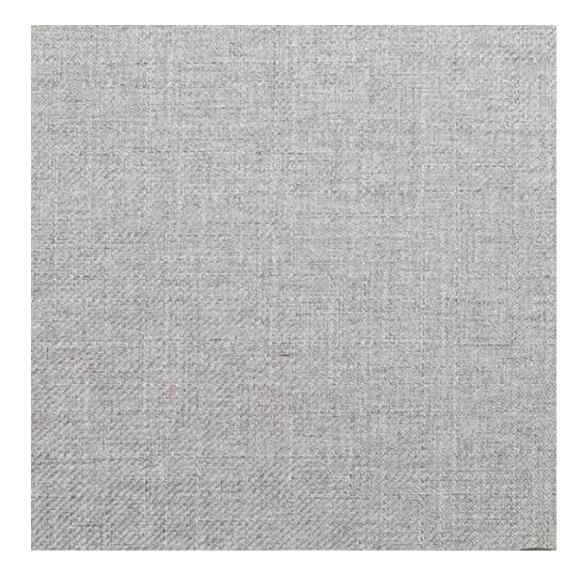

# **Product description**

Smooth Upholstered Wooden Bench LGS-108 PATTERN-VELVET-33 | Width: 40 cm - 140 cm | Height: 40 cm - 50 cm | Depth: 30 cm - 40 cm |

Technical data

Product-Code:

| LGS-108                 |  |
|-------------------------|--|
| Catalogue number:       |  |
| 6263                    |  |
| Condition:              |  |
| New                     |  |
|                         |  |
| Bench width:            |  |
| 40 cm - 140 cm          |  |
| Choose from parameter   |  |
|                         |  |
| Bench height:           |  |
| 40 cm - 50 cm           |  |
| Choose from parameter   |  |
|                         |  |
| Bench depth:            |  |
| 30 cm - 40 cm           |  |
| Choose from parameter   |  |
|                         |  |
| Type of fabric:         |  |
| Choose from parameter   |  |
| Type of fabric (Photo): |  |
| PATTERN-VELVET-33       |  |
|                         |  |
|                         |  |
|                         |  |
|                         |  |
|                         |  |

## This product has additional options:

Height: 40 cm , 45 cm , 50 cm Depth: 30 cm , 35 cm , 40 cm Type of wood: Oak (Photo) , Alder

Type of fabric: PATTERN-VELVET-33 (Photo), ANDRE-1300, ANDRE-1301, ANDRE-1302, ANDRE-1303, ANDRE-1304, ANDRE-1305, ANDRE-1306, ANDRE-1307, ANDRE-1308, ANDRE-1309, ANDRE-1310, ART-DECO-VELVET-01, ART-DECO-VELVET-02, ART-DECO-VELVET-03, ART-DECO-VELVET-04, ART-DECO-VELVET-05, ART-DECO-VELVET-06, ART-DECO-VELVET-07, ART-DECO-VELVET-08, ART-DECO-VELVET-09, ART-DECO-VELVET-10..11 (write a comment in order), ATOS-111, ATOS-112, ATOS-113, ATOS-114, ATOS-115, ATOS-116, ATOS-117, ATOS-118, ATOS-119, ATOS-120..126 (write a comment in order), AURORA-2480, AURORA-2481, AURORA-2482, AURORA-2483, AURORA-2484, AURORA-2485, AURORA-2486, AURORA-2487, AURORA-2488, AURORA-2489..2505 (write a comment in order), BALOO-2071, BALOO-2072 , BALOO-2073 , BALOO-2074 , BALOO-2076 , BALOO-2077 , BALOO-2078 , BALOO-2079 , BALOO-2081 , BALOO-2082..2089 (write a comment in order), BLACK-WHITE-VELVET-01, BLACK-WHITE-VELVET-02, BLACK-WHITE-VELVET-03, BLACK-WHITE-VELVET-04, BLACK-WHITE-VELVET-05, BLACK-WHITE-VELVE VELVET-04 , BLACK-WHITE-VELVET-05 , BLACK-WHITE-VELVET-06 , BLACK-WHITE-VELVET-07 , BLACK-WHITE-VELVET-08 , BLACK-WHITE-VELVET-09, BLACK-WHITE-VELVET-10..32 (write a comment in order), BLOOM-01, BLOOM-02, BLOOM-03, BLOOM-04, BLOOM-05, BLOOM-06, BLOOM-07, BLOOM-08, BLOOM-09, BLOOM-10, BRAID-3001, BRAID-3002, BRAID-3003, BRAID-3004, BRAID-3005, BRAID-3006, BRAID-3007, BRAID-3008, BRAID-3009, BRAID-3010-3031 (write a comment in order), CASABLANCA-2301, CASABLANCA-2302, CASABLANCA-2303, CASABLANCA-2304, CASABLANCA-2305, CASABLANCA-2306, CASABLANCA-2307, CASABLANCA-2308, CASABLANCA-2309, CASABLANCA-2310..2316 (write a comment in order), CHARM-ME-01, CHARM-ME-02, CHARM-ME-03, CHARM-ME-04, CHARM-ME-05, CHARM-ME-06, CHARM-ME-06 ME-07, CHARM-ME-08, CHARM-ME-09, CHARM-ME-10..23 (write a comment in order), CHILL-ME-01, CHILL-ME-02, CHILL- ${\sf ME-03} \ , \ {\sf CHILL-ME-04} \ , \ {\sf CHILL-ME-05} \ , \ {\sf CHILL-ME-06} \ , \ {\sf CHILL-ME-07} \ , \ {\sf CHILL-ME-08} \ , \ {\sf CHILL-ME-09} \ , \ {\sf CHILL-ME-10..16} \ ({\sf write a a a a constant of a constant$ comment in order), CRUSH-01, CRUSH-02, CRUSH-03, CRUSH-04, CRUSH-05, CRUSH-06, CRUSH-07, CRUSH-08, CRUSH-09, CRUSH-10..59 (write a comment in order), DREAM-VELVET-20201, DREAM-VELVET-20202, DREAM-VELVET-20203 , DREAM-VELVET-20204 , DREAM-VELVET-20205 , DREAM-VELVET-20206 , DREAM-VELVET-20207 , DREAM-VELVET-20 VELVET-20208, DREAM-VELVET-20209, DREAM-VELVET-20210...20244 (write a comment in order), FLASH-01, FLASH-02, FLASH-03, FLASH-04, FLASH-05, FLASH-06, FLASH-07, FLASH-08, FLASH-09, FLASH-10..16 (write a comment in order), FLORENCE-2521, FLORENCE-2522, FLORENCE-2523, FLORENCE-2524, FLORENCE-2525, FLORENCE-2526, FLORENCE-2527