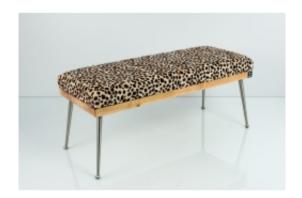

# Smooth Upholstered Wooden Bench LGS-108 PATTERN-VELVET-33

| Number        | 6263             |
|---------------|------------------|
| Producer code | LGS-108          |
| Manufacturer  | Emra Wood Design |

# **Product description**

Smooth Upholstered Wooden Bench LGS-108 PATTERN-VELVET-33 | Width: 40 cm - 140 cm | Height: 40 cm - 50 cm | Depth: 30 cm - 40 cm |

Technical data

Product-Code:

| LGS-108                 |  |
|-------------------------|--|
| Catalogue number:       |  |
| 6263                    |  |
| Condition:              |  |
| New                     |  |
|                         |  |
| Bench width:            |  |
| 40 cm - 140 cm          |  |
| Choose from parameter   |  |
|                         |  |
| Bench height:           |  |
| 40 cm - 50 cm           |  |
| Choose from parameter   |  |
|                         |  |
| Bench depth:            |  |
| 30 cm - 40 cm           |  |
| Choose from parameter   |  |
|                         |  |
| Type of fabric:         |  |
| Choose from parameter   |  |
| Type of fabric (Photo): |  |
| PATTERN-VELVET-33       |  |
|                         |  |
|                         |  |
|                         |  |
|                         |  |
|                         |  |

## Smooth Upholstered Wooden Bench LGS-108 PATTERN-VELVET-33

- · A functional and practical bench for hallway, living room, bedroom, dressing room, bathroom, reception and office
- Some bench models have a practical shelf for shoes
- The frame and upholstery are made of the highest quality materials
- Production of the bench according to customer requirements