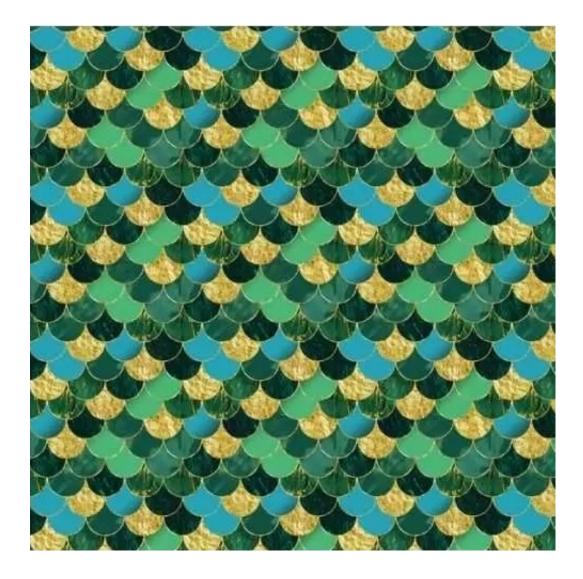

# **Product description**

Smooth Upholstered Wooden Bench LGS-108 PATTERN-VELVET-33 | Width: 40 cm - 140 cm | Height: 40 cm - 50 cm | Depth: 30 cm - 40 cm |

Technical data

Product-Code:

| LGS-108                 |  |
|-------------------------|--|
| Catalogue number:       |  |
| 6263                    |  |
| Condition:              |  |
| New                     |  |
|                         |  |
| Bench width:            |  |
| 40 cm - 140 cm          |  |
| Choose from parameter   |  |
|                         |  |
| Bench height:           |  |
| 40 cm - 50 cm           |  |
| Choose from parameter   |  |
|                         |  |
| Bench depth:            |  |
| 30 cm - 40 cm           |  |
| Choose from parameter   |  |
|                         |  |
| Type of fabric:         |  |
| Choose from parameter   |  |
| Type of fabric (Photo): |  |
| PATTERN-VELVET-33       |  |
|                         |  |
|                         |  |
|                         |  |
|                         |  |
|                         |  |

## This product has additional options:

Height: 40 cm , 45 cm , 50 cm Depth: 30 cm , 35 cm , 40 cm Type of wood: Oak (Photo) , Alder

Type of fabric: PATTERN-VELVET-33 (Photo), ANDRE-1300, ANDRE-1301, ANDRE-1302, ANDRE-1303, ANDRE-1304, ANDRE-1305, ANDRE-1306, ANDRE-1307, ANDRE-1308, ANDRE-1309, ANDRE-1310, ART-DECO-VELVET-01, ART-DECO-VELVET-02, ART-DECO-VELVET-03, ART-DECO-VELVET-04, ART-DECO-VELVET-05, ART-DECO-VELVET-06, ART-DECO-VELVET-07, ART-DECO-VELVET-08, ART-DECO-VELVET-09, ART-DECO-VELVET-10..11 (write a comment in order), ATOS-111, ATOS-112, ATOS-113, ATOS-114, ATOS-115, ATOS-116, ATOS-117, ATOS-118, ATOS-119, ATOS-120..126 (write a comment in order), AURORA-2480, AURORA-2481, AURORA-2482, AURORA-2483, AURORA-2484, AURORA-2485, AURORA-2486, AURORA-2487, AURORA-2488, AURORA-2489..2505 (write a comment in order), BALOO-2071, BALOO-2072 , BALOO-2073 , BALOO-2074 , BALOO-2076 , BALOO-2077 , BALOO-2078 , BALOO-2079 , BALOO-2081 , BALOO-2082..2089 (write a comment in order), BLACK-WHITE-VELVET-01, BLACK-WHITE-VELVET-02, BLACK-WHITE-VELVET-03, BLACK-WHITE-VELVET-04, BLACK-WHITE-VELVET-05, BLACK-WHITE-VELVE VELVET-04 , BLACK-WHITE-VELVET-05 , BLACK-WHITE-VELVET-06 , BLACK-WHITE-VELVET-07 , BLACK-WHITE-VELVET-08 , BLACK-WHITE-VELVET-09, BLACK-WHITE-VELVET-10..32 (write a comment in order), BLOOM-01, BLOOM-02, BLOOM-03, BLOOM-04, BLOOM-05, BLOOM-06, BLOOM-07, BLOOM-08, BLOOM-09, BLOOM-10, BRAID-3001, BRAID-3002, BRAID-3003, BRAID-3004, BRAID-3005, BRAID-3006, BRAID-3007, BRAID-3008, BRAID-3009, BRAID-3010-3031 (write a comment in order), CASABLANCA-2301, CASABLANCA-2302, CASABLANCA-2303, CASABLANCA-2304, CASABLANCA-2305, CASABLANCA-2306, CASABLANCA-2307, CASABLANCA-2308, CASABLANCA-2309, CASABLANCA-2310..2316 (write a comment in order), CHARM-ME-01, CHARM-ME-02, CHARM-ME-03, CHARM-ME-04, CHARM-ME-05, CHARM-ME-06, CHARM-ME-06 ME-07, CHARM-ME-08, CHARM-ME-09, CHARM-ME-10..23 (write a comment in order), CHILL-ME-01, CHILL-ME-02, CHILL- ${\sf ME-03} \ , \ {\sf CHILL-ME-04} \ , \ {\sf CHILL-ME-05} \ , \ {\sf CHILL-ME-06} \ , \ {\sf CHILL-ME-07} \ , \ {\sf CHILL-ME-08} \ , \ {\sf CHILL-ME-09} \ , \ {\sf CHILL-ME-10..16} \ ({\sf write a a a a constant of a constant$ comment in order), CRUSH-01, CRUSH-02, CRUSH-03, CRUSH-04, CRUSH-05, CRUSH-06, CRUSH-07, CRUSH-08, CRUSH-09, CRUSH-10..59 (write a comment in order), DREAM-VELVET-20201, DREAM-VELVET-20202, DREAM-VELVET-20203 , DREAM-VELVET-20204 , DREAM-VELVET-20205 , DREAM-VELVET-20206 , DREAM-VELVET-20207 , DREAM-VELVET-20 VELVET-20208, DREAM-VELVET-20209, DREAM-VELVET-20210...20244 (write a comment in order), FLASH-01, FLASH-02, FLASH-03, FLASH-04, FLASH-05, FLASH-06, FLASH-07, FLASH-08, FLASH-09, FLASH-10..16 (write a comment in order), FLORENCE-2521, FLORENCE-2522, FLORENCE-2523, FLORENCE-2524, FLORENCE-2525, FLORENCE-2526, FLORENCE-2527