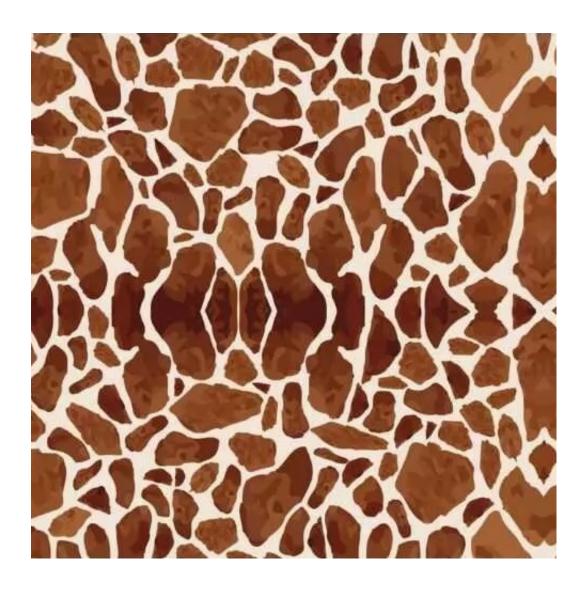

# **Product description**

Smooth Upholstered Wooden Bench LGS-108 PATTERN-VELVET-32 | Width: 40 cm - 140 cm | Height: 40 cm - 50 cm | Depth: 30 cm - 40 cm |

Technical data

Product-Code:

| LGS-108                 |  |  |
|-------------------------|--|--|
| Catalogue number:       |  |  |
| 6245                    |  |  |
| Condition:              |  |  |
| New                     |  |  |
| New York                |  |  |
| Bench width:            |  |  |
| 40 cm - 140 cm          |  |  |
| Choose from parameter   |  |  |
|                         |  |  |
| Bench height:           |  |  |
| 40 cm - 50 cm           |  |  |
| Choose from parameter   |  |  |
| Bench depth:            |  |  |
| 30 cm - 40 cm           |  |  |
| Choose from parameter   |  |  |
| Tune of fabrics         |  |  |
| Type of fabric:         |  |  |
| Choose from parameter   |  |  |
| Type of fabric (Photo): |  |  |
| PATTERN-VELVET-32       |  |  |
|                         |  |  |
|                         |  |  |
|                         |  |  |
|                         |  |  |
|                         |  |  |

## This product has additional options:

Height: 40 cm , 45 cm , 50 cm Depth: 30 cm , 35 cm , 40 cm Type of wood: Oak (Photo) , Alder

Type of fabric: PATTERN-VELVET-32 (Photo), ANDRE-1300, ANDRE-1301, ANDRE-1302, ANDRE-1303, ANDRE-1304, ANDRE-1305, ANDRE-1306, ANDRE-1307, ANDRE-1308, ANDRE-1309, ANDRE-1310, ART-DECO-VELVET-01, ART-DECO-VELVET-02, ART-DECO-VELVET-03, ART-DECO-VELVET-04, ART-DECO-VELVET-05, ART-DECO-VELVET-06, ART-DECO-VELVET-07, ART-DECO-VELVET-08, ART-DECO-VELVET-09, ART-DECO-VELVET-10..11 (write a comment in order), ATOS-111, ATOS-112, ATOS-113, ATOS-114, ATOS-115, ATOS-116, ATOS-117, ATOS-118, ATOS-119, ATOS-120..126 (write a comment in order), AURORA-2480, AURORA-2481, AURORA-2482, AURORA-2483, AURORA-2484, AURORA-2485, AURORA-2486, AURORA-2487, AURORA-2488, AURORA-2489..2505 (write a comment in order), BALOO-2071, BALOO-2072 , BALOO-2073 , BALOO-2074 , BALOO-2076 , BALOO-2077 , BALOO-2078 , BALOO-2079 , BALOO-2081 , BALOO-2082..2089 (write a comment in order), BLACK-WHITE-VELVET-01, BLACK-WHITE-VELVET-02, BLACK-WHITE-VELVET-03, BLACK-WHITE-VELVET-04, BLACK-WHITE-VELVET-05, BLACK-WHITE-VELVE VELVET-04 , BLACK-WHITE-VELVET-05 , BLACK-WHITE-VELVET-06 , BLACK-WHITE-VELVET-07 , BLACK-WHITE-VELVET-08 , BLACK-WHITE-VELVET-09, BLACK-WHITE-VELVET-10..32 (write a comment in order), BLOOM-01, BLOOM-02, BLOOM-03, BLOOM-04, BLOOM-05, BLOOM-06, BLOOM-07, BLOOM-08, BLOOM-09, BLOOM-10, BRAID-3001, BRAID-3002, BRAID-3003, BRAID-3004, BRAID-3005, BRAID-3006, BRAID-3007, BRAID-3008, BRAID-3009, BRAID-3010-3031 (write a comment in order), CASABLANCA-2301, CASABLANCA-2302, CASABLANCA-2303, CASABLANCA-2304, CASABLANCA-2305, CASABLANCA-2306, CASABLANCA-2307, CASABLANCA-2308, CASABLANCA-2309, CASABLANCA-2310..2316 (write a comment in order), CHARM-ME-01, CHARM-ME-02, CHARM-ME-03, CHARM-ME-04, CHARM-ME-05, CHARM-ME-06, CHARM-ME-06 ME-07, CHARM-ME-08, CHARM-ME-09, CHARM-ME-10..23 (write a comment in order), CHILL-ME-01, CHILL-ME-02, CHILL- ${\sf ME-03} \ , \ {\sf CHILL-ME-04} \ , \ {\sf CHILL-ME-05} \ , \ {\sf CHILL-ME-06} \ , \ {\sf CHILL-ME-07} \ , \ {\sf CHILL-ME-08} \ , \ {\sf CHILL-ME-09} \ , \ {\sf CHILL-ME-10..16} \ ({\sf write a a a a constant of a constant$ comment in order), CRUSH-01, CRUSH-02, CRUSH-03, CRUSH-04, CRUSH-05, CRUSH-06, CRUSH-07, CRUSH-08, CRUSH-09, CRUSH-10..59 (write a comment in order), DREAM-VELVET-20201, DREAM-VELVET-20202, DREAM-VELVET-20203 , DREAM-VELVET-20204 , DREAM-VELVET-20205 , DREAM-VELVET-20206 , DREAM-VELVET-20207 , DREAM-VELVET-20 VELVET-20208, DREAM-VELVET-20209, DREAM-VELVET-20210...20244 (write a comment in order), FLASH-01, FLASH-02, FLASH-03, FLASH-04, FLASH-05, FLASH-06, FLASH-07, FLASH-08, FLASH-09, FLASH-10..16 (write a comment in order), FLORENCE-2521, FLORENCE-2522, FLORENCE-2523, FLORENCE-2524, FLORENCE-2525, FLORENCE-2526, FLORENCE-2527