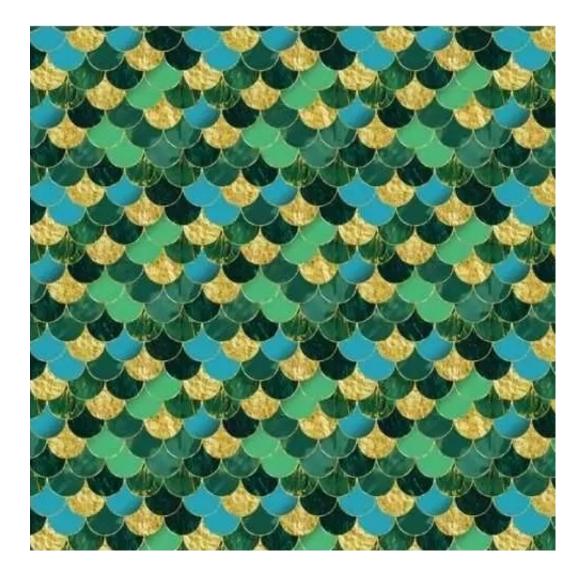

# **Product description**

Smooth Upholstered Wooden Bench LGS-108 PATTERN-VELVET-32 | Width: 40 cm - 140 cm | Height: 40 cm - 50 cm | Depth: 30 cm - 40 cm |

Technical data

Product-Code:

| LGS-108                 |  |  |
|-------------------------|--|--|
| Catalogue number:       |  |  |
| 6245                    |  |  |
| Condition:              |  |  |
| New                     |  |  |
| New York                |  |  |
| Bench width:            |  |  |
| 40 cm - 140 cm          |  |  |
| Choose from parameter   |  |  |
|                         |  |  |
| Bench height:           |  |  |
| 40 cm - 50 cm           |  |  |
| Choose from parameter   |  |  |
| Bench depth:            |  |  |
| 30 cm - 40 cm           |  |  |
| Choose from parameter   |  |  |
| Tune of fabrics         |  |  |
| Type of fabric:         |  |  |
| Choose from parameter   |  |  |
| Type of fabric (Photo): |  |  |
| PATTERN-VELVET-32       |  |  |
|                         |  |  |
|                         |  |  |
|                         |  |  |
|                         |  |  |
|                         |  |  |

## This product has additional options:

Height: 40 cm , 45 cm , 50 cm Depth: 30 cm , 35 cm , 40 cm Type of wood: Oak (Photo) , Alder

Type of fabric: PATTERN-VELVET-32 (Photo), ANDRE-1300, ANDRE-1301, ANDRE-1302, ANDRE-1303, ANDRE-1304, ANDRE-1305, ANDRE-1306, ANDRE-1307, ANDRE-1308, ANDRE-1309, ANDRE-1310, ART-DECO-VELVET-01, ART-DECO-VELVET-02, ART-DECO-VELVET-03, ART-DECO-VELVET-04, ART-DECO-VELVET-05, ART-DECO-VELVET-06, ART-DECO-VELVET-07, ART-DECO-VELVET-08, ART-DECO-VELVET-09, ART-DECO-VELVET-10..11 (write a comment in order), ATOS-111, ATOS-112, ATOS-113, ATOS-114, ATOS-115, ATOS-116, ATOS-117, ATOS-118, ATOS-119, ATOS-120..126 (write a comment in order), AURORA-2480, AURORA-2481, AURORA-2482, AURORA-2483, AURORA-2484, AURORA-2485, AURORA-2486, AURORA-2487, AURORA-2488, AURORA-2489..2505 (write a comment in order), BALOO-2071, BALOO-2072 , BALOO-2073 , BALOO-2074 , BALOO-2076 , BALOO-2077 , BALOO-2078 , BALOO-2079 , BALOO-2081 , BALOO-2082..2089 (write a comment in order), BLACK-WHITE-VELVET-01, BLACK-WHITE-VELVET-02, BLACK-WHITE-VELVET-03, BLACK-WHITE-VELVET-04, BLACK-WHITE-VELVET-05, BLACK-WHITE-VELVE VELVET-04 , BLACK-WHITE-VELVET-05 , BLACK-WHITE-VELVET-06 , BLACK-WHITE-VELVET-07 , BLACK-WHITE-VELVET-08 , BLACK-WHITE-VELVET-09, BLACK-WHITE-VELVET-10..32 (write a comment in order), BLOOM-01, BLOOM-02, BLOOM-03, BLOOM-04, BLOOM-05, BLOOM-06, BLOOM-07, BLOOM-08, BLOOM-09, BLOOM-10, BRAID-3001, BRAID-3002, BRAID-3003, BRAID-3004, BRAID-3005, BRAID-3006, BRAID-3007, BRAID-3008, BRAID-3009, BRAID-3010-3031 (write a comment in order), CASABLANCA-2301, CASABLANCA-2302, CASABLANCA-2303, CASABLANCA-2304, CASABLANCA-2305, CASABLANCA-2306, CASABLANCA-2307, CASABLANCA-2308, CASABLANCA-2309, CASABLANCA-2310..2316 (write a comment in order), CHARM-ME-01, CHARM-ME-02, CHARM-ME-03, CHARM-ME-04, CHARM-ME-05, CHARM-ME-06, CHARM-ME-06 ME-07, CHARM-ME-08, CHARM-ME-09, CHARM-ME-10..23 (write a comment in order), CHILL-ME-01, CHILL-ME-02, CHILL- ${\sf ME-03} \ , \ {\sf CHILL-ME-04} \ , \ {\sf CHILL-ME-05} \ , \ {\sf CHILL-ME-06} \ , \ {\sf CHILL-ME-07} \ , \ {\sf CHILL-ME-08} \ , \ {\sf CHILL-ME-09} \ , \ {\sf CHILL-ME-10..16} \ ({\sf write a a a a constant of a constant$ comment in order), CRUSH-01, CRUSH-02, CRUSH-03, CRUSH-04, CRUSH-05, CRUSH-06, CRUSH-07, CRUSH-08, CRUSH-09, CRUSH-10..59 (write a comment in order), DREAM-VELVET-20201, DREAM-VELVET-20202, DREAM-VELVET-20203 , DREAM-VELVET-20204 , DREAM-VELVET-20205 , DREAM-VELVET-20206 , DREAM-VELVET-20207 , DREAM-VELVET-20 VELVET-20208, DREAM-VELVET-20209, DREAM-VELVET-20210...20244 (write a comment in order), FLASH-01, FLASH-02, FLASH-03, FLASH-04, FLASH-05, FLASH-06, FLASH-07, FLASH-08, FLASH-09, FLASH-10..16 (write a comment in order), FLORENCE-2521, FLORENCE-2522, FLORENCE-2523, FLORENCE-2524, FLORENCE-2525, FLORENCE-2526, FLORENCE-2527