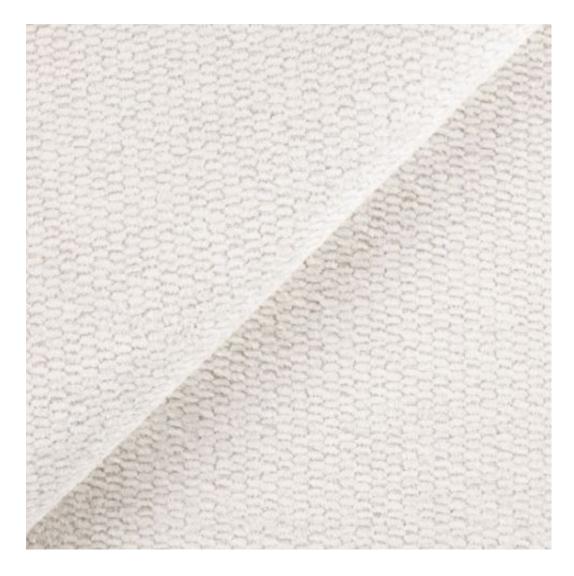

# **Product description**

Smooth Upholstered Wooden Bench LGS-108 PATTERN-VELVET-32 | Width: 40 cm - 140 cm | Height: 40 cm - 50 cm | Depth: 30 cm - 40 cm |

Technical data

Product-Code:

| LGS-108                 |  |  |
|-------------------------|--|--|
| Catalogue number:       |  |  |
| 6245                    |  |  |
| Condition:              |  |  |
| New                     |  |  |
| New York                |  |  |
| Bench width:            |  |  |
| 40 cm - 140 cm          |  |  |
| Choose from parameter   |  |  |
|                         |  |  |
| Bench height:           |  |  |
| 40 cm - 50 cm           |  |  |
| Choose from parameter   |  |  |
| Bench depth:            |  |  |
| 30 cm - 40 cm           |  |  |
| Choose from parameter   |  |  |
| Tune of fabrics         |  |  |
| Type of fabric:         |  |  |
| Choose from parameter   |  |  |
| Type of fabric (Photo): |  |  |
| PATTERN-VELVET-32       |  |  |
|                         |  |  |
|                         |  |  |
|                         |  |  |
|                         |  |  |
|                         |  |  |

## This product has additional options:

Height: 40 cm , 45 cm , 50 cm Depth: 30 cm , 35 cm , 40 cm Type of wood: Oak (Photo) , Alder

Type of fabric: PATTERN-VELVET-32 (Photo), ANDRE-1300, ANDRE-1301, ANDRE-1302, ANDRE-1303, ANDRE-1304, ANDRE-1305, ANDRE-1306, ANDRE-1307, ANDRE-1308, ANDRE-1309, ANDRE-1310, ART-DECO-VELVET-01, ART-DECO-VELVET-02, ART-DECO-VELVET-03, ART-DECO-VELVET-04, ART-DECO-VELVET-05, ART-DECO-VELVET-06, ART-DECO-VELVET-07, ART-DECO-VELVET-08, ART-DECO-VELVET-09, ART-DECO-VELVET-10..11 (write a comment in order), ATOS-111, ATOS-112, ATOS-113, ATOS-114, ATOS-115, ATOS-116, ATOS-117, ATOS-118, ATOS-119, ATOS-120..126 (write a comment in order), AURORA-2480, AURORA-2481, AURORA-2482, AURORA-2483, AURORA-2484, AURORA-2485, AURORA-2486, AURORA-2487, AURORA-2488, AURORA-2489..2505 (write a comment in order), BALOO-2071, BALOO-2072 , BALOO-2073 , BALOO-2074 , BALOO-2076 , BALOO-2077 , BALOO-2078 , BALOO-2079 , BALOO-2081 , BALOO-2082..2089 (write a comment in order), BLACK-WHITE-VELVET-01, BLACK-WHITE-VELVET-02, BLACK-WHITE-VELVET-03, BLACK-WHITE-VELVET-04, BLACK-WHITE-VELVET-05, BLACK-WHITE-VELVE VELVET-04 , BLACK-WHITE-VELVET-05 , BLACK-WHITE-VELVET-06 , BLACK-WHITE-VELVET-07 , BLACK-WHITE-VELVET-08 , BLACK-WHITE-VELVET-09, BLACK-WHITE-VELVET-10..32 (write a comment in order), BLOOM-01, BLOOM-02, BLOOM-03, BLOOM-04, BLOOM-05, BLOOM-06, BLOOM-07, BLOOM-08, BLOOM-09, BLOOM-10, BRAID-3001, BRAID-3002, BRAID-3003, BRAID-3004, BRAID-3005, BRAID-3006, BRAID-3007, BRAID-3008, BRAID-3009, BRAID-3010-3031 (write a comment in order), CASABLANCA-2301, CASABLANCA-2302, CASABLANCA-2303, CASABLANCA-2304, CASABLANCA-2305, CASABLANCA-2306, CASABLANCA-2307, CASABLANCA-2308, CASABLANCA-2309, CASABLANCA-2310..2316 (write a comment in order), CHARM-ME-01, CHARM-ME-02, CHARM-ME-03, CHARM-ME-04, CHARM-ME-05, CHARM-ME-06, CHARM-ME-06 ME-07, CHARM-ME-08, CHARM-ME-09, CHARM-ME-10..23 (write a comment in order), CHILL-ME-01, CHILL-ME-02, CHILL- ${\sf ME-03} \ , \ {\sf CHILL-ME-04} \ , \ {\sf CHILL-ME-05} \ , \ {\sf CHILL-ME-06} \ , \ {\sf CHILL-ME-07} \ , \ {\sf CHILL-ME-08} \ , \ {\sf CHILL-ME-09} \ , \ {\sf CHILL-ME-10..16} \ ({\sf write a a a a constant of a constant$ comment in order), CRUSH-01, CRUSH-02, CRUSH-03, CRUSH-04, CRUSH-05, CRUSH-06, CRUSH-07, CRUSH-08, CRUSH-09, CRUSH-10..59 (write a comment in order), DREAM-VELVET-20201, DREAM-VELVET-20202, DREAM-VELVET-20203 , DREAM-VELVET-20204 , DREAM-VELVET-20205 , DREAM-VELVET-20206 , DREAM-VELVET-20207 , DREAM-VELVET-20 VELVET-20208, DREAM-VELVET-20209, DREAM-VELVET-20210...20244 (write a comment in order), FLASH-01, FLASH-02, FLASH-03, FLASH-04, FLASH-05, FLASH-06, FLASH-07, FLASH-08, FLASH-09, FLASH-10..16 (write a comment in order), FLORENCE-2521, FLORENCE-2522, FLORENCE-2523, FLORENCE-2524, FLORENCE-2525, FLORENCE-2526, FLORENCE-2527