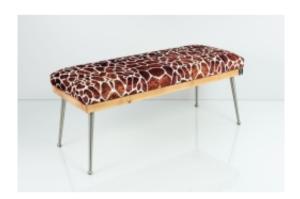

# Smooth Upholstered Wooden Bench LGS-108 PATTERN-VELVET-32

| Number        | 6245             |
|---------------|------------------|
| Producer code | LGS-108          |
| Manufacturer  | Emra Wood Design |

# **Product description**

Smooth Upholstered Wooden Bench LGS-108 PATTERN-VELVET-32 | Width: 40 cm - 140 cm | Height: 40 cm - 50 cm | Depth: 30 cm - 40 cm |

Technical data

Product-Code:

| LGS-108                 |  |  |
|-------------------------|--|--|
| Catalogue number:       |  |  |
| 6245                    |  |  |
| Condition:              |  |  |
| New                     |  |  |
| New York                |  |  |
| Bench width:            |  |  |
| 40 cm - 140 cm          |  |  |
| Choose from parameter   |  |  |
|                         |  |  |
| Bench height:           |  |  |
| 40 cm - 50 cm           |  |  |
| Choose from parameter   |  |  |
| Bench depth:            |  |  |
| 30 cm - 40 cm           |  |  |
| Choose from parameter   |  |  |
| Tune of fabrics         |  |  |
| Type of fabric:         |  |  |
| Choose from parameter   |  |  |
| Type of fabric (Photo): |  |  |
| PATTERN-VELVET-32       |  |  |
|                         |  |  |
|                         |  |  |
|                         |  |  |
|                         |  |  |
|                         |  |  |

### Smooth Upholstered Wooden Bench LGS-108 PATTERN-VELVET-32

- · A functional and practical bench for hallway, living room, bedroom, dressing room, bathroom, reception and office
- Some bench models have a practical shelf for shoes
- The frame and upholstery are made of the highest quality materials
- Production of the bench according to customer requirements