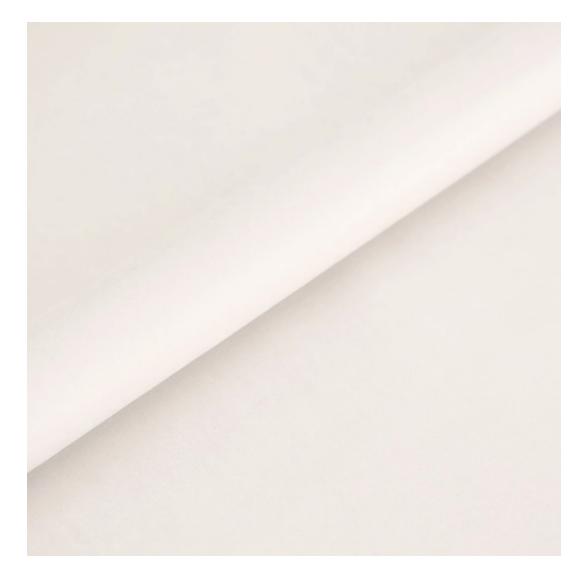

Click on fabric name and discover all fabric selection.

ANDRE

ART-DECO-VELVET

ATOS-ECO-LEATHER

AURORA

BALOO

BLACK-WHITE-VELVET

BLOOM

BRAID

CASABLANCA

CHARM-ME

CHILL-ME

CRUSH

DREAM-VELVET

FLASH

FLORENCE-ECO-LEATHER

FLOWER-VELVET

FUSHION-ECO-LEATHER

**GEODY** 

**HAMILTON** 

HEXAGON-VELVET

HOLD-ME

**HUSK-VELVET** 

HYGGE

LEAF-VELVET

LIKE-ME

LINEA

MANDALA-VELVET

MAYA

MILTON-NEW

MIU

MONSTERA-VELVET

PATTERN-VELVET

PIANO

ROSSA

**SPELLO** 

STRONG

TIERRA

**VENUS** 

VERA

VIENNA-ECO-LEATHER

ZOYA

Color palette - Wood stain - Nitro

 ${\vartriangle}$  Please note that the color of the wood may vary slightly from the color in the photo!  ${\vartriangle}$ 

BN-125/09

BN-022

28-60.01