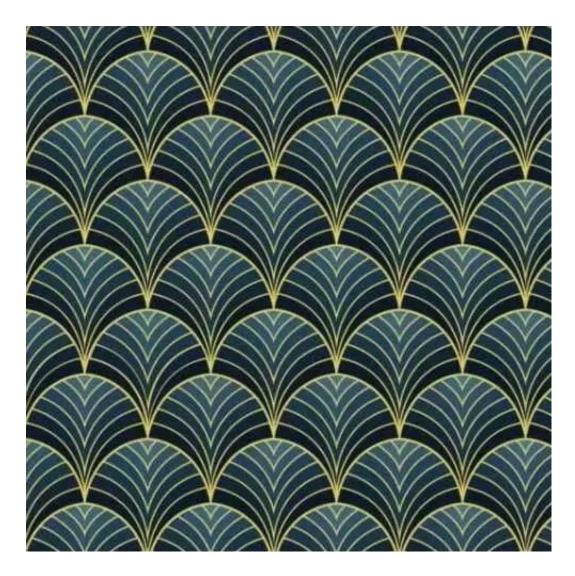

# **Product description**

Smooth Upholstered Wooden Bench LGS-108 PATTERN-VELVET-31 | Width: 40 cm - 140 cm | Height: 40 cm - 50 cm | Depth: 30 cm - 40 cm |

Technical data

Product-Code:

| LGS-108                 |  |
|-------------------------|--|
| Catalogue number:       |  |
| 6257                    |  |
| Condition:              |  |
|                         |  |
| New                     |  |
| Bench width:            |  |
| 40 cm - 140 cm          |  |
| Choose from parameter   |  |
|                         |  |
| Bench height:           |  |
| 40 cm - 50 cm           |  |
| Choose from parameter   |  |
|                         |  |
| Bench depth:            |  |
| 30 cm - 40 cm           |  |
| Choose from parameter   |  |
|                         |  |
| Type of fabric:         |  |
| Choose from parameter   |  |
| Type of fabric (Photo): |  |
| PATTERN-VELVET-31       |  |
| TATIENT VELVET 31       |  |
|                         |  |
|                         |  |
|                         |  |
|                         |  |

## This product has additional options:

Height: 40 cm , 45 cm , 50 cm Depth: 30 cm , 35 cm , 40 cm Type of wood: Oak (Photo) , Alder

Type of fabric: PATTERN-VELVET-31 (Photo), ANDRE-1300, ANDRE-1301, ANDRE-1302, ANDRE-1303, ANDRE-1304, ANDRE-1305, ANDRE-1306, ANDRE-1307, ANDRE-1308, ANDRE-1309, ANDRE-1310, ART-DECO-VELVET-01, ART-DECO-VELVET-02, ART-DECO-VELVET-03, ART-DECO-VELVET-04, ART-DECO-VELVET-05, ART-DECO-VELVET-06, ART-DECO-VELVET-07, ART-DECO-VELVET-08, ART-DECO-VELVET-09, ART-DECO-VELVET-10..11 (write a comment in order), ATOS-111, ATOS-112, ATOS-113, ATOS-114, ATOS-115, ATOS-116, ATOS-117, ATOS-118, ATOS-119, ATOS-120..126 (write a comment in order), AURORA-2480, AURORA-2481, AURORA-2482, AURORA-2483, AURORA-2484, AURORA-2485, AURORA-2486, AURORA-2487, AURORA-2488, AURORA-2489..2505 (write a comment in order), BALOO-2071, BALOO-2072 , BALOO-2073 , BALOO-2074 , BALOO-2076 , BALOO-2077 , BALOO-2078 , BALOO-2079 , BALOO-2081 , BALOO-2082..2089 (write a comment in order), BLACK-WHITE-VELVET-01, BLACK-WHITE-VELVET-02, BLACK-WHITE-VELVET-03, BLACK-WHITE-VELVET-04, BLACK-WHITE-VELVET-05, BLACK-WHITE-VELVE VELVET-04 , BLACK-WHITE-VELVET-05 , BLACK-WHITE-VELVET-06 , BLACK-WHITE-VELVET-07 , BLACK-WHITE-VELVET-08 , BLACK-WHITE-VELVET-09, BLACK-WHITE-VELVET-10..32 (write a comment in order), BLOOM-01, BLOOM-02, BLOOM-03, BLOOM-04, BLOOM-05, BLOOM-06, BLOOM-07, BLOOM-08, BLOOM-09, BLOOM-10, BRAID-3001, BRAID-3002, BRAID-3003, BRAID-3004, BRAID-3005, BRAID-3006, BRAID-3007, BRAID-3008, BRAID-3009, BRAID-3010-3031 (write a comment in order), CASABLANCA-2301, CASABLANCA-2302, CASABLANCA-2303, CASABLANCA-2304, CASABLANCA-2305, CASABLANCA-2306, CASABLANCA-2307, CASABLANCA-2308, CASABLANCA-2309, CASABLANCA-2310..2316 (write a comment in order), CHARM-ME-01, CHARM-ME-02, CHARM-ME-03, CHARM-ME-04, CHARM-ME-05, CHARM-ME-06, CHARM-ME-06 ME-07, CHARM-ME-08, CHARM-ME-09, CHARM-ME-10..23 (write a comment in order), CHILL-ME-01, CHILL-ME-02, CHILL- ${\sf ME-03} \ , \ {\sf CHILL-ME-04} \ , \ {\sf CHILL-ME-05} \ , \ {\sf CHILL-ME-06} \ , \ {\sf CHILL-ME-07} \ , \ {\sf CHILL-ME-08} \ , \ {\sf CHILL-ME-09} \ , \ {\sf CHILL-ME-10..16} \ ({\sf write a a a a constant of a constant$ comment in order), CRUSH-01, CRUSH-02, CRUSH-03, CRUSH-04, CRUSH-05, CRUSH-06, CRUSH-07, CRUSH-08, CRUSH-09, CRUSH-10..59 (write a comment in order), DREAM-VELVET-20201, DREAM-VELVET-20202, DREAM-VELVET-20203 , DREAM-VELVET-20204 , DREAM-VELVET-20205 , DREAM-VELVET-20206 , DREAM-VELVET-20207 , DREAM-VELVET-20 VELVET-20208, DREAM-VELVET-20209, DREAM-VELVET-20210...20244 (write a comment in order), FLASH-01, FLASH-02, FLASH-03, FLASH-04, FLASH-05, FLASH-06, FLASH-07, FLASH-08, FLASH-09, FLASH-10..16 (write a comment in order), FLORENCE-2521, FLORENCE-2522, FLORENCE-2523, FLORENCE-2524, FLORENCE-2525, FLORENCE-2526, FLORENCE-2527