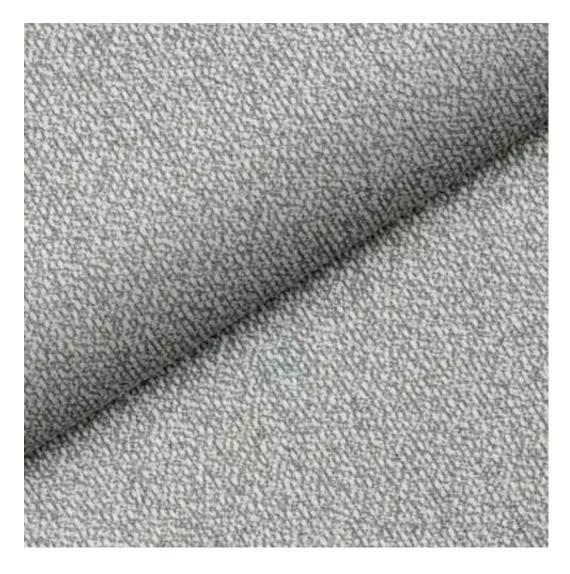

Click on fabric name and discover all fabric selection.

ANDRE

ART-DECO-VELVET

ATOS-ECO-LEATHER

AURORA

BALOO

BLACK-WHITE-VELVET

BLOOM

BRAID

CASABLANCA

CHARM-ME

CHILL-ME

CRUSH

DREAM-VELVET

FLASH

FLORENCE-ECO-LEATHER

FLOWER-VELVET

FUSHION-ECO-LEATHER

**GEODY** 

**HAMILTON** 

HEXAGON-VELVET

HOLD-ME

**HUSK-VELVET** 

HYGGE

LEAF-VELVET

LIKE-ME

LINEA

MANDALA-VELVET

MAYA

MILTON-NEW

MIU

MONSTERA-VELVET

PATTERN-VELVET

PIANO

ROSSA

**SPELLO** 

STRONG

TIERRA

**VENUS** 

VERA

VIENNA-ECO-LEATHER

ZOYA

Color palette - Wood stain - Nitro

 ${\vartriangle}$  Please note that the color of the wood may vary slightly from the color in the photo!  ${\vartriangle}$ 

BN-125/09

BN-022

28-60.01