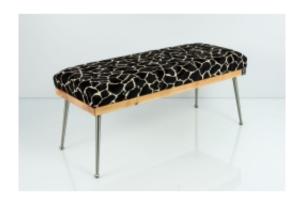

# Smooth Upholstered Wooden Bench LGS-108 PATTERN-VELVET-31

| Number        | 6257             |
|---------------|------------------|
| Producer code | LGS-108          |
| Manufacturer  | Emra Wood Design |

# **Product description**

Smooth Upholstered Wooden Bench LGS-108 PATTERN-VELVET-31 | Width: 40 cm - 140 cm | Height: 40 cm - 50 cm | Depth: 30 cm - 40 cm |

Technical data

Product-Code:

| LGS-108                 |  |
|-------------------------|--|
| Catalogue number:       |  |
| 6257                    |  |
| Condition:              |  |
|                         |  |
| New                     |  |
| Bench width:            |  |
| 40 cm - 140 cm          |  |
| Choose from parameter   |  |
|                         |  |
| Bench height:           |  |
| 40 cm - 50 cm           |  |
| Choose from parameter   |  |
|                         |  |
| Bench depth:            |  |
| 30 cm - 40 cm           |  |
| Choose from parameter   |  |
|                         |  |
| Type of fabric:         |  |
| Choose from parameter   |  |
| Type of fabric (Photo): |  |
| PATTERN-VELVET-31       |  |
| TATIENT VELVET 31       |  |
|                         |  |
|                         |  |
|                         |  |
|                         |  |

## Smooth Upholstered Wooden Bench LGS-108 PATTERN-VELVET-31

- · A functional and practical bench for hallway, living room, bedroom, dressing room, bathroom, reception and office
- Some bench models have a practical shelf for shoes
- The frame and upholstery are made of the highest quality materials
- Production of the bench according to customer requirements

## This product has additional options:

Height: 40 cm , 45 cm , 50 cm Depth: 30 cm , 35 cm , 40 cm Type of wood: Oak (Photo) , Alder

Type of fabric: PATTERN-VELVET-31 (Photo), ANDRE-1300, ANDRE-1301, ANDRE-1302, ANDRE-1303, ANDRE-1304, ANDRE-1305, ANDRE-1306, ANDRE-1307, ANDRE-1308, ANDRE-1309, ANDRE-1310, ART-DECO-VELVET-01, ART-DECO-VELVET-02, ART-DECO-VELVET-03, ART-DECO-VELVET-04, ART-DECO-VELVET-05, ART-DECO-VELVET-06, ART-DECO-VELVET-07, ART-DECO-VELVET-08, ART-DECO-VELVET-09, ART-DECO-VELVET-10..11 (write a comment in order), ATOS-111, ATOS-112, ATOS-113, ATOS-114, ATOS-115, ATOS-116, ATOS-117, ATOS-118, ATOS-119, ATOS-120..126 (write a comment in order), AURORA-2480, AURORA-2481, AURORA-2482, AURORA-2483, AURORA-2484, AURORA-2485, AURORA-2486, AURORA-2487, AURORA-2488, AURORA-2489..2505 (write a comment in order), BALOO-2071, BALOO-2072 , BALOO-2073 , BALOO-2074 , BALOO-2076 , BALOO-2077 , BALOO-2078 , BALOO-2079 , BALOO-2081 , BALOO-2082..2089 (write a comment in order), BLACK-WHITE-VELVET-01, BLACK-WHITE-VELVET-02, BLACK-WHITE-VELVET-03, BLACK-WHITE-VELVET-04, BLACK-WHITE-VELVET-05, BLACK-WHITE-VELVE VELVET-04 , BLACK-WHITE-VELVET-05 , BLACK-WHITE-VELVET-06 , BLACK-WHITE-VELVET-07 , BLACK-WHITE-VELVET-08 , BLACK-WHITE-VELVET-09, BLACK-WHITE-VELVET-10..32 (write a comment in order), BLOOM-01, BLOOM-02, BLOOM-03, BLOOM-04, BLOOM-05, BLOOM-06, BLOOM-07, BLOOM-08, BLOOM-09, BLOOM-10, BRAID-3001, BRAID-3002, BRAID-3003, BRAID-3004, BRAID-3005, BRAID-3006, BRAID-3007, BRAID-3008, BRAID-3009, BRAID-3010-3031 (write a comment in order), CASABLANCA-2301, CASABLANCA-2302, CASABLANCA-2303, CASABLANCA-2304, CASABLANCA-2305, CASABLANCA-2306, CASABLANCA-2307, CASABLANCA-2308, CASABLANCA-2309, CASABLANCA-2310..2316 (write a comment in order), CHARM-ME-01, CHARM-ME-02, CHARM-ME-03, CHARM-ME-04, CHARM-ME-05, CHARM-ME-06, CHARM-ME-06 ME-07, CHARM-ME-08, CHARM-ME-09, CHARM-ME-10..23 (write a comment in order), CHILL-ME-01, CHILL-ME-02, CHILL- ${\sf ME-03} \ , \ {\sf CHILL-ME-04} \ , \ {\sf CHILL-ME-05} \ , \ {\sf CHILL-ME-06} \ , \ {\sf CHILL-ME-07} \ , \ {\sf CHILL-ME-08} \ , \ {\sf CHILL-ME-09} \ , \ {\sf CHILL-ME-10..16} \ ({\sf write a a a a constant of a constant$ comment in order), CRUSH-01, CRUSH-02, CRUSH-03, CRUSH-04, CRUSH-05, CRUSH-06, CRUSH-07, CRUSH-08, CRUSH-09, CRUSH-10..59 (write a comment in order), DREAM-VELVET-20201, DREAM-VELVET-20202, DREAM-VELVET-20203 , DREAM-VELVET-20204 , DREAM-VELVET-20205 , DREAM-VELVET-20206 , DREAM-VELVET-20207 , DREAM-VELVET-20 VELVET-20208, DREAM-VELVET-20209, DREAM-VELVET-20210...20244 (write a comment in order), FLASH-01, FLASH-02, FLASH-03, FLASH-04, FLASH-05, FLASH-06, FLASH-07, FLASH-08, FLASH-09, FLASH-10..16 (write a comment in order), FLORENCE-2521, FLORENCE-2522, FLORENCE-2523, FLORENCE-2524, FLORENCE-2525, FLORENCE-2526, FLORENCE-2527