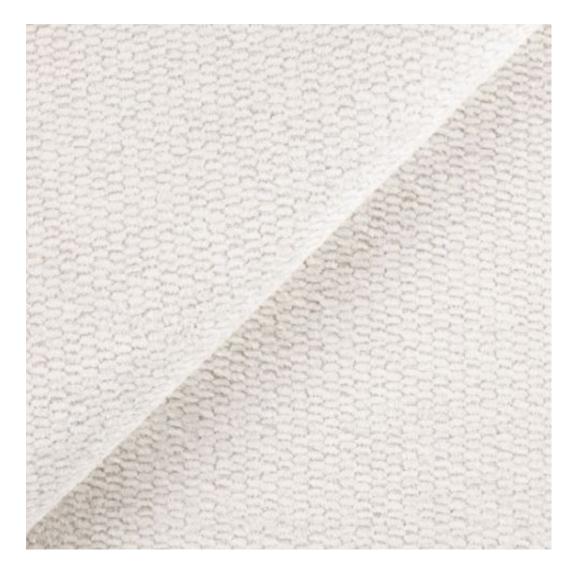

# **Product description**

Smooth Upholstered Wooden Bench LGS-108 PATTERN-VELVET-31 | Width: 40 cm - 140 cm | Height: 40 cm - 50 cm | Depth: 30 cm - 40 cm |

Technical data

Product-Code:

| LGS-108                 |  |
|-------------------------|--|
| Catalogue number:       |  |
| 6257                    |  |
| Condition:              |  |
|                         |  |
| New                     |  |
| Bench width:            |  |
| 40 cm - 140 cm          |  |
| Choose from parameter   |  |
|                         |  |
| Bench height:           |  |
| 40 cm - 50 cm           |  |
| Choose from parameter   |  |
|                         |  |
| Bench depth:            |  |
| 30 cm - 40 cm           |  |
| Choose from parameter   |  |
|                         |  |
| Type of fabric:         |  |
| Choose from parameter   |  |
| Type of fabric (Photo): |  |
| PATTERN-VELVET-31       |  |
| TATIENT VELVET 31       |  |
|                         |  |
|                         |  |
|                         |  |
|                         |  |

## This product has additional options:

Height: 40 cm , 45 cm , 50 cm Depth: 30 cm , 35 cm , 40 cm Type of wood: Oak (Photo) , Alder

Type of fabric: PATTERN-VELVET-31 (Photo), ANDRE-1300, ANDRE-1301, ANDRE-1302, ANDRE-1303, ANDRE-1304, ANDRE-1305, ANDRE-1306, ANDRE-1307, ANDRE-1308, ANDRE-1309, ANDRE-1310, ART-DECO-VELVET-01, ART-DECO-VELVET-02, ART-DECO-VELVET-03, ART-DECO-VELVET-04, ART-DECO-VELVET-05, ART-DECO-VELVET-06, ART-DECO-VELVET-07, ART-DECO-VELVET-08, ART-DECO-VELVET-09, ART-DECO-VELVET-10..11 (write a comment in order), ATOS-111, ATOS-112, ATOS-113, ATOS-114, ATOS-115, ATOS-116, ATOS-117, ATOS-118, ATOS-119, ATOS-120..126 (write a comment in order), AURORA-2480, AURORA-2481, AURORA-2482, AURORA-2483, AURORA-2484, AURORA-2485, AURORA-2486, AURORA-2487, AURORA-2488, AURORA-2489..2505 (write a comment in order), BALOO-2071, BALOO-2072 , BALOO-2073 , BALOO-2074 , BALOO-2076 , BALOO-2077 , BALOO-2078 , BALOO-2079 , BALOO-2081 , BALOO-2082..2089 (write a comment in order), BLACK-WHITE-VELVET-01, BLACK-WHITE-VELVET-02, BLACK-WHITE-VELVET-03, BLACK-WHITE-VELVET-04, BLACK-WHITE-VELVET-05, BLACK-WHITE-VELVE VELVET-04 , BLACK-WHITE-VELVET-05 , BLACK-WHITE-VELVET-06 , BLACK-WHITE-VELVET-07 , BLACK-WHITE-VELVET-08 , BLACK-WHITE-VELVET-09, BLACK-WHITE-VELVET-10..32 (write a comment in order), BLOOM-01, BLOOM-02, BLOOM-03, BLOOM-04, BLOOM-05, BLOOM-06, BLOOM-07, BLOOM-08, BLOOM-09, BLOOM-10, BRAID-3001, BRAID-3002, BRAID-3003, BRAID-3004, BRAID-3005, BRAID-3006, BRAID-3007, BRAID-3008, BRAID-3009, BRAID-3010-3031 (write a comment in order), CASABLANCA-2301, CASABLANCA-2302, CASABLANCA-2303, CASABLANCA-2304, CASABLANCA-2305, CASABLANCA-2306, CASABLANCA-2307, CASABLANCA-2308, CASABLANCA-2309, CASABLANCA-2310..2316 (write a comment in order), CHARM-ME-01, CHARM-ME-02, CHARM-ME-03, CHARM-ME-04, CHARM-ME-05, CHARM-ME-06, CHARM-ME-06 ME-07, CHARM-ME-08, CHARM-ME-09, CHARM-ME-10..23 (write a comment in order), CHILL-ME-01, CHILL-ME-02, CHILL- ${\sf ME-03} \ , \ {\sf CHILL-ME-04} \ , \ {\sf CHILL-ME-05} \ , \ {\sf CHILL-ME-06} \ , \ {\sf CHILL-ME-07} \ , \ {\sf CHILL-ME-08} \ , \ {\sf CHILL-ME-09} \ , \ {\sf CHILL-ME-10..16} \ ({\sf write a a a a constant of a constant$ comment in order), CRUSH-01, CRUSH-02, CRUSH-03, CRUSH-04, CRUSH-05, CRUSH-06, CRUSH-07, CRUSH-08, CRUSH-09, CRUSH-10..59 (write a comment in order), DREAM-VELVET-20201, DREAM-VELVET-20202, DREAM-VELVET-20203 , DREAM-VELVET-20204 , DREAM-VELVET-20205 , DREAM-VELVET-20206 , DREAM-VELVET-20207 , DREAM-VELVET-20 VELVET-20208, DREAM-VELVET-20209, DREAM-VELVET-20210...20244 (write a comment in order), FLASH-01, FLASH-02, FLASH-03, FLASH-04, FLASH-05, FLASH-06, FLASH-07, FLASH-08, FLASH-09, FLASH-10..16 (write a comment in order), FLORENCE-2521, FLORENCE-2522, FLORENCE-2523, FLORENCE-2524, FLORENCE-2525, FLORENCE-2526, FLORENCE-2527