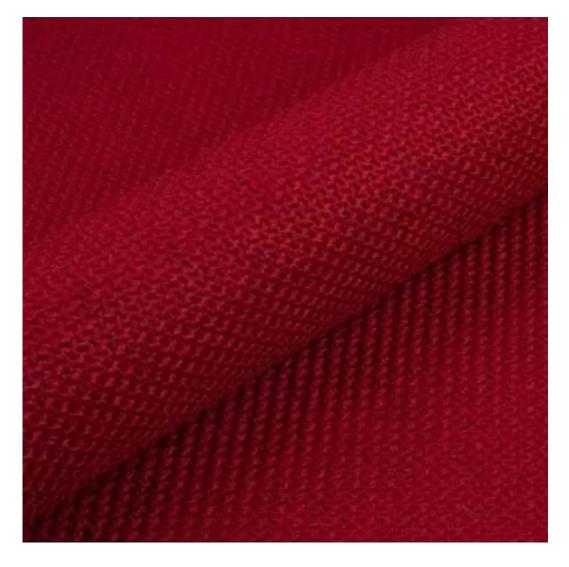

Click on fabric name and discover all fabric selection.

ANDRE

ART-DECO-VELVET

ATOS-ECO-LEATHER

AURORA

BALOO

BLACK-WHITE-VELVET

BLOOM

BRAID

CASABLANCA

CHARM-ME

CHILL-ME

CRUSH

DREAM-VELVET

FLASH

FLORENCE-ECO-LEATHER

FLOWER-VELVET

FUSHION-ECO-LEATHER

**GEODY** 

**HAMILTON** 

HEXAGON-VELVET

HOLD-ME

**HUSK-VELVET** 

HYGGE

LEAF-VELVET

LIKE-ME

LINEA

MANDALA-VELVET

MAYA

MILTON-NEW

MIU

MONSTERA-VELVET

PATTERN-VELVET

PIANO

ROSSA

**SPELLO** 

STRONG

TIERRA

**VENUS** 

VERA

VIENNA-ECO-LEATHER

ZOYA

Color palette - Wood stain - Nitro

 ${\vartriangle}$  Please note that the color of the wood may vary slightly from the color in the photo!  ${\vartriangle}$ 

BN-125/09

BN-022

28-60.01