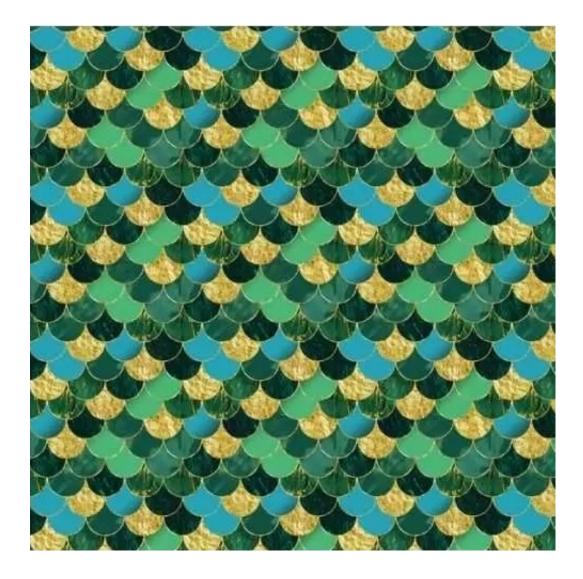

# **Product description**

Smooth Upholstered Wooden Bench LGS-108 PATTERN-VELVET-31 | Width: 40 cm - 140 cm | Height: 40 cm - 50 cm | Depth: 30 cm - 40 cm |

Technical data

Product-Code:

| LGS-108                 |  |
|-------------------------|--|
| Catalogue number:       |  |
| 6257                    |  |
| Condition:              |  |
|                         |  |
| New                     |  |
| Bench width:            |  |
| 40 cm - 140 cm          |  |
| Choose from parameter   |  |
|                         |  |
| Bench height:           |  |
| 40 cm - 50 cm           |  |
| Choose from parameter   |  |
|                         |  |
| Bench depth:            |  |
| 30 cm - 40 cm           |  |
| Choose from parameter   |  |
|                         |  |
| Type of fabric:         |  |
| Choose from parameter   |  |
| Type of fabric (Photo): |  |
| PATTERN-VELVET-31       |  |
| TATIENT VELVET 31       |  |
|                         |  |
|                         |  |
|                         |  |
|                         |  |

## This product has additional options:

Height: 40 cm , 45 cm , 50 cm Depth: 30 cm , 35 cm , 40 cm Type of wood: Oak (Photo) , Alder

Type of fabric: PATTERN-VELVET-31 (Photo), ANDRE-1300, ANDRE-1301, ANDRE-1302, ANDRE-1303, ANDRE-1304, ANDRE-1305, ANDRE-1306, ANDRE-1307, ANDRE-1308, ANDRE-1309, ANDRE-1310, ART-DECO-VELVET-01, ART-DECO-VELVET-02, ART-DECO-VELVET-03, ART-DECO-VELVET-04, ART-DECO-VELVET-05, ART-DECO-VELVET-06, ART-DECO-VELVET-07, ART-DECO-VELVET-08, ART-DECO-VELVET-09, ART-DECO-VELVET-10..11 (write a comment in order), ATOS-111, ATOS-112, ATOS-113, ATOS-114, ATOS-115, ATOS-116, ATOS-117, ATOS-118, ATOS-119, ATOS-120..126 (write a comment in order), AURORA-2480, AURORA-2481, AURORA-2482, AURORA-2483, AURORA-2484, AURORA-2485, AURORA-2486, AURORA-2487, AURORA-2488, AURORA-2489..2505 (write a comment in order), BALOO-2071, BALOO-2072 , BALOO-2073 , BALOO-2074 , BALOO-2076 , BALOO-2077 , BALOO-2078 , BALOO-2079 , BALOO-2081 , BALOO-2082..2089 (write a comment in order), BLACK-WHITE-VELVET-01, BLACK-WHITE-VELVET-02, BLACK-WHITE-VELVET-03, BLACK-WHITE-VELVET-04, BLACK-WHITE-VELVET-05, BLACK-WHITE-VELVE VELVET-04 , BLACK-WHITE-VELVET-05 , BLACK-WHITE-VELVET-06 , BLACK-WHITE-VELVET-07 , BLACK-WHITE-VELVET-08 , BLACK-WHITE-VELVET-09, BLACK-WHITE-VELVET-10..32 (write a comment in order), BLOOM-01, BLOOM-02, BLOOM-03, BLOOM-04, BLOOM-05, BLOOM-06, BLOOM-07, BLOOM-08, BLOOM-09, BLOOM-10, BRAID-3001, BRAID-3002, BRAID-3003, BRAID-3004, BRAID-3005, BRAID-3006, BRAID-3007, BRAID-3008, BRAID-3009, BRAID-3010-3031 (write a comment in order), CASABLANCA-2301, CASABLANCA-2302, CASABLANCA-2303, CASABLANCA-2304, CASABLANCA-2305, CASABLANCA-2306, CASABLANCA-2307, CASABLANCA-2308, CASABLANCA-2309, CASABLANCA-2310..2316 (write a comment in order), CHARM-ME-01, CHARM-ME-02, CHARM-ME-03, CHARM-ME-04, CHARM-ME-05, CHARM-ME-06, CHARM-ME-06 ME-07, CHARM-ME-08, CHARM-ME-09, CHARM-ME-10..23 (write a comment in order), CHILL-ME-01, CHILL-ME-02, CHILL- ${\sf ME-03} \ , \ {\sf CHILL-ME-04} \ , \ {\sf CHILL-ME-05} \ , \ {\sf CHILL-ME-06} \ , \ {\sf CHILL-ME-07} \ , \ {\sf CHILL-ME-08} \ , \ {\sf CHILL-ME-09} \ , \ {\sf CHILL-ME-10..16} \ ({\sf write a a a a constant of a constant$ comment in order), CRUSH-01, CRUSH-02, CRUSH-03, CRUSH-04, CRUSH-05, CRUSH-06, CRUSH-07, CRUSH-08, CRUSH-09, CRUSH-10..59 (write a comment in order), DREAM-VELVET-20201, DREAM-VELVET-20202, DREAM-VELVET-20203 , DREAM-VELVET-20204 , DREAM-VELVET-20205 , DREAM-VELVET-20206 , DREAM-VELVET-20207 , DREAM-VELVET-20 VELVET-20208, DREAM-VELVET-20209, DREAM-VELVET-20210...20244 (write a comment in order), FLASH-01, FLASH-02, FLASH-03, FLASH-04, FLASH-05, FLASH-06, FLASH-07, FLASH-08, FLASH-09, FLASH-10..16 (write a comment in order), FLORENCE-2521, FLORENCE-2522, FLORENCE-2523, FLORENCE-2524, FLORENCE-2525, FLORENCE-2526, FLORENCE-2527