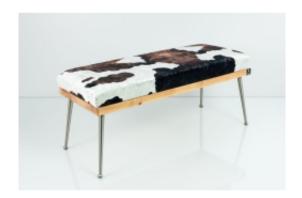

# Smooth Upholstered Wooden Bench LGS-108 PATTERN-VELVET-30

| Number        | 6260             |
|---------------|------------------|
| Producer code | LGS-108          |
| Manufacturer  | Emra Wood Design |

# **Product description**

Smooth Upholstered Wooden Bench LGS-108 PATTERN-VELVET-30 | Width: 40 cm - 140 cm | Height: 40 cm - 50 cm | Depth: 30 cm - 40 cm |

Technical data

Product-Code:

| LGS-108                 |  |  |
|-------------------------|--|--|
| Catalogue number:       |  |  |
| 6260                    |  |  |
| Condition:              |  |  |
| New                     |  |  |
| Bench width:            |  |  |
| 40 cm - 140 cm          |  |  |
| Choose from parameter   |  |  |
| Bench height:           |  |  |
| 40 cm - 50 cm           |  |  |
| Choose from parameter   |  |  |
| Bench depth:            |  |  |
| 30 cm - 40 cm           |  |  |
| Choose from parameter   |  |  |
| Type of fabric:         |  |  |
| Choose from parameter   |  |  |
| Type of fabric (Photo): |  |  |
| PATTERN-VELVET-30       |  |  |
|                         |  |  |
|                         |  |  |
|                         |  |  |
|                         |  |  |

### Smooth Upholstered Wooden Bench LGS-108 PATTERN-VELVET-30

- · A functional and practical bench for hallway, living room, bedroom, dressing room, bathroom, reception and office
- Some bench models have a practical shelf for shoes
- The frame and upholstery are made of the highest quality materials
- Production of the bench according to customer requirements