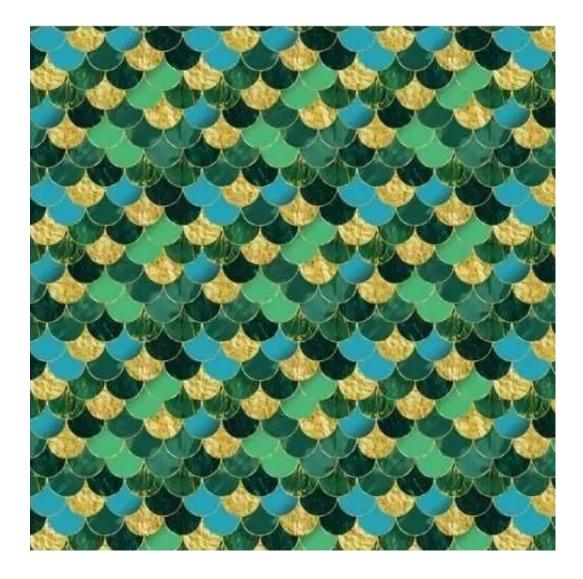

# **Product description**

Smooth Upholstered Wooden Bench LGS-108 PATTERN-VELVET-30 | Width: 40 cm - 140 cm | Height: 40 cm - 50 cm | Depth: 30 cm - 40 cm |

Technical data

Product-Code:

| LGS-108                 |  |  |
|-------------------------|--|--|
| Catalogue number:       |  |  |
| 6260                    |  |  |
| Condition:              |  |  |
| New                     |  |  |
| Bench width:            |  |  |
| 40 cm - 140 cm          |  |  |
| Choose from parameter   |  |  |
| Bench height:           |  |  |
| 40 cm - 50 cm           |  |  |
| Choose from parameter   |  |  |
| Bench depth:            |  |  |
| 30 cm - 40 cm           |  |  |
| Choose from parameter   |  |  |
| Type of fabric:         |  |  |
| Choose from parameter   |  |  |
| Type of fabric (Photo): |  |  |
| PATTERN-VELVET-30       |  |  |
|                         |  |  |
|                         |  |  |
|                         |  |  |
|                         |  |  |

## This product has additional options:

Height: 40 cm , 45 cm , 50 cm Depth: 30 cm , 35 cm , 40 cm Type of wood: Oak (Photo) , Alder

Type of fabric: PATTERN-VELVET-30 (Photo), ANDRE-1300, ANDRE-1301, ANDRE-1302, ANDRE-1303, ANDRE-1304, ANDRE-1305, ANDRE-1306, ANDRE-1307, ANDRE-1308, ANDRE-1309, ANDRE-1310, ART-DECO-VELVET-01, ART-DECO-VELVET-02, ART-DECO-VELVET-03, ART-DECO-VELVET-04, ART-DECO-VELVET-05, ART-DECO-VELVET-06, ART-DECO-VELVET-07, ART-DECO-VELVET-08, ART-DECO-VELVET-09, ART-DECO-VELVET-10..11 (write a comment in order), ATOS-111, ATOS-112, ATOS-113, ATOS-114, ATOS-115, ATOS-116, ATOS-117, ATOS-118, ATOS-119, ATOS-120..126 (write a comment in order), AURORA-2480, AURORA-2481, AURORA-2482, AURORA-2483, AURORA-2484, AURORA-2485, AURORA-2486, AURORA-2487, AURORA-2488, AURORA-2489..2505 (write a comment in order), BALOO-2071, BALOO-2072 , BALOO-2073 , BALOO-2074 , BALOO-2076 , BALOO-2077 , BALOO-2078 , BALOO-2079 , BALOO-2081 , BALOO-2082..2089 (write a comment in order), BLACK-WHITE-VELVET-01, BLACK-WHITE-VELVET-02, BLACK-WHITE-VELVET-03, BLACK-WHITE-VELVET-04, BLACK-WHITE-VELVET-05, BLACK-WHITE-VELVE VELVET-04 , BLACK-WHITE-VELVET-05 , BLACK-WHITE-VELVET-06 , BLACK-WHITE-VELVET-07 , BLACK-WHITE-VELVET-08 , BLACK-WHITE-VELVET-09, BLACK-WHITE-VELVET-10..32 (write a comment in order), BLOOM-01, BLOOM-02, BLOOM-03, BLOOM-04, BLOOM-05, BLOOM-06, BLOOM-07, BLOOM-08, BLOOM-09, BLOOM-10, BRAID-3001, BRAID-3002, BRAID-3003, BRAID-3004, BRAID-3005, BRAID-3006, BRAID-3007, BRAID-3008, BRAID-3009, BRAID-3010-3031 (write a comment in order), CASABLANCA-2301, CASABLANCA-2302, CASABLANCA-2303, CASABLANCA-2304, CASABLANCA-2305, CASABLANCA-2306, CASABLANCA-2307, CASABLANCA-2308, CASABLANCA-2309, CASABLANCA-2310..2316 (write a comment in order), CHARM-ME-01, CHARM-ME-02, CHARM-ME-03, CHARM-ME-04, CHARM-ME-05, CHARM-ME-06, CHARM-ME-06 ME-07, CHARM-ME-08, CHARM-ME-09, CHARM-ME-10..23 (write a comment in order), CHILL-ME-01, CHILL-ME-02, CHILL- ${\sf ME-03} \ , \ {\sf CHILL-ME-04} \ , \ {\sf CHILL-ME-05} \ , \ {\sf CHILL-ME-06} \ , \ {\sf CHILL-ME-07} \ , \ {\sf CHILL-ME-08} \ , \ {\sf CHILL-ME-09} \ , \ {\sf CHILL-ME-10..16} \ ({\sf write a a a a constant of a constant$ comment in order), CRUSH-01, CRUSH-02, CRUSH-03, CRUSH-04, CRUSH-05, CRUSH-06, CRUSH-07, CRUSH-08, CRUSH-09, CRUSH-10..59 (write a comment in order), DREAM-VELVET-20201, DREAM-VELVET-20202, DREAM-VELVET-20203 , DREAM-VELVET-20204 , DREAM-VELVET-20205 , DREAM-VELVET-20206 , DREAM-VELVET-20207 , DREAM-VELVET-20 VELVET-20208, DREAM-VELVET-20209, DREAM-VELVET-20210...20244 (write a comment in order), FLASH-01, FLASH-02, FLASH-03, FLASH-04, FLASH-05, FLASH-06, FLASH-07, FLASH-08, FLASH-09, FLASH-10..16 (write a comment in order), FLORENCE-2521, FLORENCE-2522, FLORENCE-2523, FLORENCE-2524, FLORENCE-2525, FLORENCE-2526, FLORENCE-2527