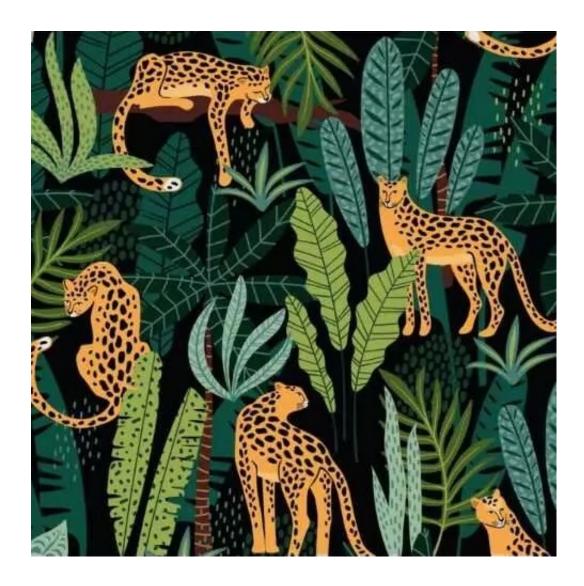

# **Product description**

Smooth Upholstered Wooden Bench LGS-108 PATTERN-VELVET-27 | Width: 40 cm - 140 cm | Height: 40 cm - 50 cm | Depth: 30 cm - 40 cm |

Technical data

Product-Code:

| LGS-108                 |  |
|-------------------------|--|
| Catalogue number:       |  |
| 6240                    |  |
| Condition:              |  |
|                         |  |
| New                     |  |
| Bench width:            |  |
| 40 cm - 140 cm          |  |
| Choose from parameter   |  |
|                         |  |
| Bench height:           |  |
| 40 cm - 50 cm           |  |
| Choose from parameter   |  |
|                         |  |
| Bench depth:            |  |
| 30 cm - 40 cm           |  |
| Choose from parameter   |  |
|                         |  |
| Type of fabric:         |  |
| Choose from parameter   |  |
| Type of fabric (Photo): |  |
| PATTERN-VELVET-27       |  |
|                         |  |
|                         |  |
|                         |  |
|                         |  |
|                         |  |

## This product has additional options:

Height: 40 cm , 45 cm , 50 cm Depth: 30 cm , 35 cm , 40 cm Type of wood: Oak (Photo) , Alder

Type of fabric: PATTERN-VELVET-27 (Photo), ANDRE-1300, ANDRE-1301, ANDRE-1302, ANDRE-1303, ANDRE-1304, ANDRE-1305, ANDRE-1306, ANDRE-1307, ANDRE-1308, ANDRE-1309, ANDRE-1310, ART-DECO-VELVET-01, ART-DECO-VELVET-02, ART-DECO-VELVET-03, ART-DECO-VELVET-04, ART-DECO-VELVET-05, ART-DECO-VELVET-06, ART-DECO-VELVET-07, ART-DECO-VELVET-08, ART-DECO-VELVET-09, ART-DECO-VELVET-10..11 (write a comment in order), ATOS-111, ATOS-112, ATOS-113, ATOS-114, ATOS-115, ATOS-116, ATOS-117, ATOS-118, ATOS-119, ATOS-120..126 (write a comment in order), AURORA-2480, AURORA-2481, AURORA-2482, AURORA-2483, AURORA-2484, AURORA-2485, AURORA-2486, AURORA-2487, AURORA-2488, AURORA-2489..2505 (write a comment in order), BALOO-2071, BALOO-2072 , BALOO-2073 , BALOO-2074 , BALOO-2076 , BALOO-2077 , BALOO-2078 , BALOO-2079 , BALOO-2081 , BALOO-2082..2089 (write a comment in order), BLACK-WHITE-VELVET-01, BLACK-WHITE-VELVET-02, BLACK-WHITE-VELVET-03, BLACK-WHITE-VELVET-04, BLACK-WHITE-VELVET-05, BLACK-WHITE-VELVE VELVET-04 , BLACK-WHITE-VELVET-05 , BLACK-WHITE-VELVET-06 , BLACK-WHITE-VELVET-07 , BLACK-WHITE-VELVET-08 , BLACK-WHITE-VELVET-09, BLACK-WHITE-VELVET-10..32 (write a comment in order), BLOOM-01, BLOOM-02, BLOOM-03, BLOOM-04, BLOOM-05, BLOOM-06, BLOOM-07, BLOOM-08, BLOOM-09, BLOOM-10, BRAID-3001, BRAID-3002, BRAID-3003, BRAID-3004, BRAID-3005, BRAID-3006, BRAID-3007, BRAID-3008, BRAID-3009, BRAID-3010-3031 (write a comment in order), CASABLANCA-2301, CASABLANCA-2302, CASABLANCA-2303, CASABLANCA-2304, CASABLANCA-2305, CASABLANCA-2306, CASABLANCA-2307, CASABLANCA-2308, CASABLANCA-2309, CASABLANCA-2310..2316 (write a comment in order), CHARM-ME-01, CHARM-ME-02, CHARM-ME-03, CHARM-ME-04, CHARM-ME-05, CHARM-ME-06, CHARM-ME-06 ME-07, CHARM-ME-08, CHARM-ME-09, CHARM-ME-10..23 (write a comment in order), CHILL-ME-01, CHILL-ME-02, CHILL- ${\sf ME-03} \ , \ {\sf CHILL-ME-04} \ , \ {\sf CHILL-ME-05} \ , \ {\sf CHILL-ME-06} \ , \ {\sf CHILL-ME-07} \ , \ {\sf CHILL-ME-08} \ , \ {\sf CHILL-ME-09} \ , \ {\sf CHILL-ME-10..16} \ ({\sf write a a a a constant of a constant$ comment in order), CRUSH-01, CRUSH-02, CRUSH-03, CRUSH-04, CRUSH-05, CRUSH-06, CRUSH-07, CRUSH-08, CRUSH-09, CRUSH-10..59 (write a comment in order), DREAM-VELVET-20201, DREAM-VELVET-20202, DREAM-VELVET-20203 , DREAM-VELVET-20204 , DREAM-VELVET-20205 , DREAM-VELVET-20206 , DREAM-VELVET-20207 , DREAM-VELVET-20 VELVET-20208, DREAM-VELVET-20209, DREAM-VELVET-20210...20244 (write a comment in order), FLASH-01, FLASH-02, FLASH-03, FLASH-04, FLASH-05, FLASH-06, FLASH-07, FLASH-08, FLASH-09, FLASH-10..16 (write a comment in order), FLORENCE-2521, FLORENCE-2522, FLORENCE-2523, FLORENCE-2524, FLORENCE-2525, FLORENCE-2526, FLORENCE-2527