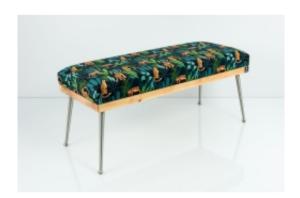

# Smooth Upholstered Wooden Bench LGS-108 PATTERN-VELVET-27

| Number        | 6240             |
|---------------|------------------|
| Producer code | LGS-108          |
| Manufacturer  | Emra Wood Design |

# **Product description**

Smooth Upholstered Wooden Bench LGS-108 PATTERN-VELVET-27 | Width: 40 cm - 140 cm | Height: 40 cm - 50 cm | Depth: 30 cm - 40 cm |

Technical data

Product-Code:

| LGS-108                 |  |
|-------------------------|--|
| Catalogue number:       |  |
| 6240                    |  |
| Condition:              |  |
|                         |  |
| New                     |  |
| Bench width:            |  |
| 40 cm - 140 cm          |  |
| Choose from parameter   |  |
|                         |  |
| Bench height:           |  |
| 40 cm - 50 cm           |  |
| Choose from parameter   |  |
|                         |  |
| Bench depth:            |  |
| 30 cm - 40 cm           |  |
| Choose from parameter   |  |
|                         |  |
| Type of fabric:         |  |
| Choose from parameter   |  |
| Type of fabric (Photo): |  |
| PATTERN-VELVET-27       |  |
|                         |  |
|                         |  |
|                         |  |
|                         |  |
|                         |  |

### Smooth Upholstered Wooden Bench LGS-108 PATTERN-VELVET-27

- · A functional and practical bench for hallway, living room, bedroom, dressing room, bathroom, reception and office
- Some bench models have a practical shelf for shoes
- The frame and upholstery are made of the highest quality materials
- Production of the bench according to customer requirements