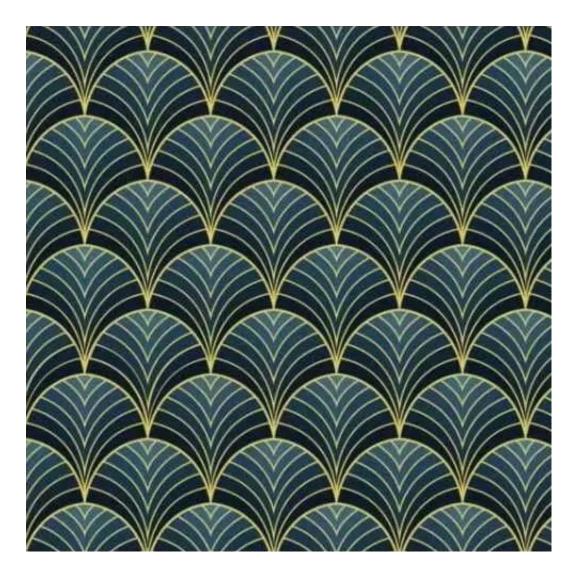

# **Product description**

Smooth Upholstered Wooden Bench LGS-108 PATTERN-VELVET-27 | Width: 40 cm - 140 cm | Height: 40 cm - 50 cm | Depth: 30 cm - 40 cm |

Technical data

Product-Code:

| LGS-108                 |  |
|-------------------------|--|
| Catalogue number:       |  |
| 6240                    |  |
| Condition:              |  |
|                         |  |
| New                     |  |
| Bench width:            |  |
| 40 cm - 140 cm          |  |
| Choose from parameter   |  |
|                         |  |
| Bench height:           |  |
| 40 cm - 50 cm           |  |
| Choose from parameter   |  |
|                         |  |
| Bench depth:            |  |
| 30 cm - 40 cm           |  |
| Choose from parameter   |  |
|                         |  |
| Type of fabric:         |  |
| Choose from parameter   |  |
| Type of fabric (Photo): |  |
| PATTERN-VELVET-27       |  |
|                         |  |
|                         |  |
|                         |  |
|                         |  |
|                         |  |

## This product has additional options:

Height: 40 cm , 45 cm , 50 cm Depth: 30 cm , 35 cm , 40 cm Type of wood: Oak (Photo) , Alder

Type of fabric: PATTERN-VELVET-27 (Photo), ANDRE-1300, ANDRE-1301, ANDRE-1302, ANDRE-1303, ANDRE-1304, ANDRE-1305, ANDRE-1306, ANDRE-1307, ANDRE-1308, ANDRE-1309, ANDRE-1310, ART-DECO-VELVET-01, ART-DECO-VELVET-02, ART-DECO-VELVET-03, ART-DECO-VELVET-04, ART-DECO-VELVET-05, ART-DECO-VELVET-06, ART-DECO-VELVET-07, ART-DECO-VELVET-08, ART-DECO-VELVET-09, ART-DECO-VELVET-10..11 (write a comment in order), ATOS-111, ATOS-112, ATOS-113, ATOS-114, ATOS-115, ATOS-116, ATOS-117, ATOS-118, ATOS-119, ATOS-120..126 (write a comment in order), AURORA-2480, AURORA-2481, AURORA-2482, AURORA-2483, AURORA-2484, AURORA-2485, AURORA-2486, AURORA-2487, AURORA-2488, AURORA-2489..2505 (write a comment in order), BALOO-2071, BALOO-2072 , BALOO-2073 , BALOO-2074 , BALOO-2076 , BALOO-2077 , BALOO-2078 , BALOO-2079 , BALOO-2081 , BALOO-2082..2089 (write a comment in order), BLACK-WHITE-VELVET-01, BLACK-WHITE-VELVET-02, BLACK-WHITE-VELVET-03, BLACK-WHITE-VELVET-04, BLACK-WHITE-VELVET-05, BLACK-WHITE-VELVE VELVET-04 , BLACK-WHITE-VELVET-05 , BLACK-WHITE-VELVET-06 , BLACK-WHITE-VELVET-07 , BLACK-WHITE-VELVET-08 , BLACK-WHITE-VELVET-09, BLACK-WHITE-VELVET-10..32 (write a comment in order), BLOOM-01, BLOOM-02, BLOOM-03, BLOOM-04, BLOOM-05, BLOOM-06, BLOOM-07, BLOOM-08, BLOOM-09, BLOOM-10, BRAID-3001, BRAID-3002, BRAID-3003, BRAID-3004, BRAID-3005, BRAID-3006, BRAID-3007, BRAID-3008, BRAID-3009, BRAID-3010-3031 (write a comment in order), CASABLANCA-2301, CASABLANCA-2302, CASABLANCA-2303, CASABLANCA-2304, CASABLANCA-2305, CASABLANCA-2306, CASABLANCA-2307, CASABLANCA-2308, CASABLANCA-2309, CASABLANCA-2310..2316 (write a comment in order), CHARM-ME-01, CHARM-ME-02, CHARM-ME-03, CHARM-ME-04, CHARM-ME-05, CHARM-ME-06, CHARM-ME-06 ME-07, CHARM-ME-08, CHARM-ME-09, CHARM-ME-10..23 (write a comment in order), CHILL-ME-01, CHILL-ME-02, CHILL- ${\sf ME-03} \ , \ {\sf CHILL-ME-04} \ , \ {\sf CHILL-ME-05} \ , \ {\sf CHILL-ME-06} \ , \ {\sf CHILL-ME-07} \ , \ {\sf CHILL-ME-08} \ , \ {\sf CHILL-ME-09} \ , \ {\sf CHILL-ME-10..16} \ ({\sf write a a a a constant of a constant$ comment in order), CRUSH-01, CRUSH-02, CRUSH-03, CRUSH-04, CRUSH-05, CRUSH-06, CRUSH-07, CRUSH-08, CRUSH-09, CRUSH-10..59 (write a comment in order), DREAM-VELVET-20201, DREAM-VELVET-20202, DREAM-VELVET-20203 , DREAM-VELVET-20204 , DREAM-VELVET-20205 , DREAM-VELVET-20206 , DREAM-VELVET-20207 , DREAM-VELVET-20 VELVET-20208, DREAM-VELVET-20209, DREAM-VELVET-20210...20244 (write a comment in order), FLASH-01, FLASH-02, FLASH-03, FLASH-04, FLASH-05, FLASH-06, FLASH-07, FLASH-08, FLASH-09, FLASH-10..16 (write a comment in order), FLORENCE-2521, FLORENCE-2522, FLORENCE-2523, FLORENCE-2524, FLORENCE-2525, FLORENCE-2526, FLORENCE-2527