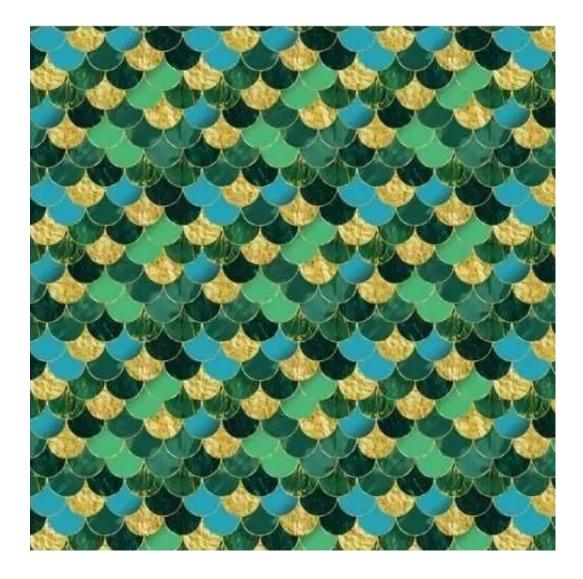

# **Product description**

Smooth Upholstered Wooden Bench LGS-108 PATTERN-VELVET-27 | Width: 40 cm - 140 cm | Height: 40 cm - 50 cm | Depth: 30 cm - 40 cm |

Technical data

Product-Code:

| LGS-108                 |  |
|-------------------------|--|
| Catalogue number:       |  |
| 6240                    |  |
| Condition:              |  |
|                         |  |
| New                     |  |
| Bench width:            |  |
| 40 cm - 140 cm          |  |
| Choose from parameter   |  |
|                         |  |
| Bench height:           |  |
| 40 cm - 50 cm           |  |
| Choose from parameter   |  |
|                         |  |
| Bench depth:            |  |
| 30 cm - 40 cm           |  |
| Choose from parameter   |  |
|                         |  |
| Type of fabric:         |  |
| Choose from parameter   |  |
| Type of fabric (Photo): |  |
| PATTERN-VELVET-27       |  |
|                         |  |
|                         |  |
|                         |  |
|                         |  |
|                         |  |

## This product has additional options:

Height: 40 cm , 45 cm , 50 cm Depth: 30 cm , 35 cm , 40 cm Type of wood: Oak (Photo) , Alder

Type of fabric: PATTERN-VELVET-27 (Photo), ANDRE-1300, ANDRE-1301, ANDRE-1302, ANDRE-1303, ANDRE-1304, ANDRE-1305, ANDRE-1306, ANDRE-1307, ANDRE-1308, ANDRE-1309, ANDRE-1310, ART-DECO-VELVET-01, ART-DECO-VELVET-02, ART-DECO-VELVET-03, ART-DECO-VELVET-04, ART-DECO-VELVET-05, ART-DECO-VELVET-06, ART-DECO-VELVET-07, ART-DECO-VELVET-08, ART-DECO-VELVET-09, ART-DECO-VELVET-10..11 (write a comment in order), ATOS-111, ATOS-112, ATOS-113, ATOS-114, ATOS-115, ATOS-116, ATOS-117, ATOS-118, ATOS-119, ATOS-120..126 (write a comment in order), AURORA-2480, AURORA-2481, AURORA-2482, AURORA-2483, AURORA-2484, AURORA-2485, AURORA-2486, AURORA-2487, AURORA-2488, AURORA-2489..2505 (write a comment in order), BALOO-2071, BALOO-2072 , BALOO-2073 , BALOO-2074 , BALOO-2076 , BALOO-2077 , BALOO-2078 , BALOO-2079 , BALOO-2081 , BALOO-2082..2089 (write a comment in order), BLACK-WHITE-VELVET-01, BLACK-WHITE-VELVET-02, BLACK-WHITE-VELVET-03, BLACK-WHITE-VELVET-04, BLACK-WHITE-VELVET-05, BLACK-WHITE-VELVE VELVET-04 , BLACK-WHITE-VELVET-05 , BLACK-WHITE-VELVET-06 , BLACK-WHITE-VELVET-07 , BLACK-WHITE-VELVET-08 , BLACK-WHITE-VELVET-09, BLACK-WHITE-VELVET-10..32 (write a comment in order), BLOOM-01, BLOOM-02, BLOOM-03, BLOOM-04, BLOOM-05, BLOOM-06, BLOOM-07, BLOOM-08, BLOOM-09, BLOOM-10, BRAID-3001, BRAID-3002, BRAID-3003, BRAID-3004, BRAID-3005, BRAID-3006, BRAID-3007, BRAID-3008, BRAID-3009, BRAID-3010-3031 (write a comment in order), CASABLANCA-2301, CASABLANCA-2302, CASABLANCA-2303, CASABLANCA-2304, CASABLANCA-2305, CASABLANCA-2306, CASABLANCA-2307, CASABLANCA-2308, CASABLANCA-2309, CASABLANCA-2310..2316 (write a comment in order), CHARM-ME-01, CHARM-ME-02, CHARM-ME-03, CHARM-ME-04, CHARM-ME-05, CHARM-ME-06, CHARM-ME-06 ME-07, CHARM-ME-08, CHARM-ME-09, CHARM-ME-10..23 (write a comment in order), CHILL-ME-01, CHILL-ME-02, CHILL- ${\sf ME-03} \ , \ {\sf CHILL-ME-04} \ , \ {\sf CHILL-ME-05} \ , \ {\sf CHILL-ME-06} \ , \ {\sf CHILL-ME-07} \ , \ {\sf CHILL-ME-08} \ , \ {\sf CHILL-ME-09} \ , \ {\sf CHILL-ME-10..16} \ ({\sf write a a a a constant of a constant$ comment in order), CRUSH-01, CRUSH-02, CRUSH-03, CRUSH-04, CRUSH-05, CRUSH-06, CRUSH-07, CRUSH-08, CRUSH-09, CRUSH-10..59 (write a comment in order), DREAM-VELVET-20201, DREAM-VELVET-20202, DREAM-VELVET-20203 , DREAM-VELVET-20204 , DREAM-VELVET-20205 , DREAM-VELVET-20206 , DREAM-VELVET-20207 , DREAM-VELVET-20 VELVET-20208, DREAM-VELVET-20209, DREAM-VELVET-20210...20244 (write a comment in order), FLASH-01, FLASH-02, FLASH-03, FLASH-04, FLASH-05, FLASH-06, FLASH-07, FLASH-08, FLASH-09, FLASH-10..16 (write a comment in order), FLORENCE-2521, FLORENCE-2522, FLORENCE-2523, FLORENCE-2524, FLORENCE-2525, FLORENCE-2526, FLORENCE-2527