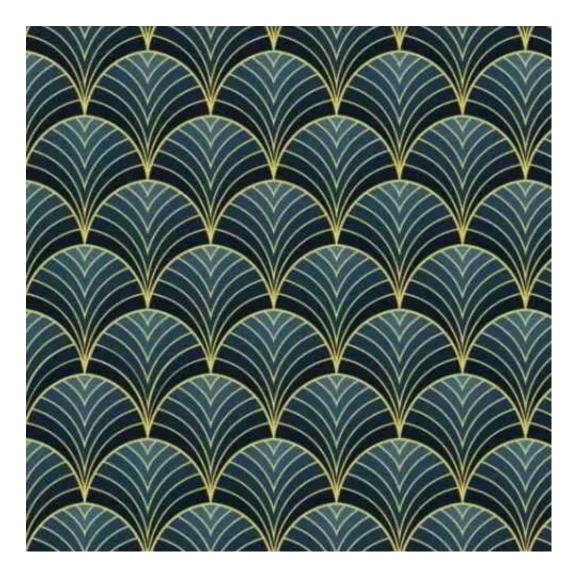

# **Product description**

Smooth Upholstered Wooden Bench LGS-108 MONSTERA-VELVET-34 | Width: 40 cm - 140 cm | Height: 40 cm - 50 cm | Depth: 30 cm - 40 cm |

Technical data

Product-Code:

| LGS-108                 |  |
|-------------------------|--|
| Catalogue number:       |  |
| 6253                    |  |
| Condition:              |  |
| New                     |  |
|                         |  |
| Bench width:            |  |
| 40 cm - 140 cm          |  |
| Choose from parameter   |  |
|                         |  |
| Bench height:           |  |
| 40 cm - 50 cm           |  |
| Choose from parameter   |  |
|                         |  |
| Bench depth:            |  |
| 30 cm - 40 cm           |  |
| Choose from parameter   |  |
| Type of fabric:         |  |
| Choose from parameter   |  |
|                         |  |
| Type of fabric (Photo): |  |
| MONSTERA-VELVET-34      |  |
|                         |  |
|                         |  |
|                         |  |
|                         |  |

## This product has additional options:

Height: 40 cm , 45 cm , 50 cm Depth: 30 cm , 35 cm , 40 cm Type of wood: Oak (Photo) , Alder

Type of fabric: MONSTERA-VELVET-34 (Photo), ANDRE-1300, ANDRE-1301, ANDRE-1302, ANDRE-1303, ANDRE-1304 ANDRE-1305, ANDRE-1306, ANDRE-1307, ANDRE-1308, ANDRE-1309, ANDRE-1310, ART-DECO-VELVET-01, ART-DECO-VELVET-02, ART-DECO-VELVET-03, ART-DECO-VELVET-04, ART-DECO-VELVET-05, ART-DECO-VELVET-06, ART-DECO-VELVET-07, ART-DECO-VELVET-08, ART-DECO-VELVET-09, ART-DECO-VELVET-10...11 (write a comment in order), ATOS-111, ATOS-112, ATOS-113, ATOS-114, ATOS-115, ATOS-116, ATOS-117, ATOS-118, ATOS-119, ATOS-120..126 (write a comment in order), AURORA-2480, AURORA-2481, AURORA-2482, AURORA-2483, AURORA-2484, AURORA-2485, AURORA-2486, AURORA-2487, AURORA-2488, AURORA-2489..2505 (write a comment in order), BALOO-2071, BALOO-2072 , BALOO-2073 , BALOO-2074 , BALOO-2076 , BALOO-2077 , BALOO-2078 , BALOO-2079 , BALOO-2081 , BALOO-2082..2089 (write a comment in order), BLACK-WHITE-VELVET-01, BLACK-WHITE-VELVET-02, BLACK-WHITE-VELVET-03, BLACK-WHITE-VELVET-04, BLACK-WHITE-VELVET-05, BLACK-WHITE-VELVE VELVET-04 , BLACK-WHITE-VELVET-05 , BLACK-WHITE-VELVET-06 , BLACK-WHITE-VELVET-07 , BLACK-WHITE-VELVET-08 , BLACK-WHITE-VELVET-09, BLACK-WHITE-VELVET-10..32 (write a comment in order), BLOOM-01, BLOOM-02, BLOOM-03, BLOOM-04, BLOOM-05, BLOOM-06, BLOOM-07, BLOOM-08, BLOOM-09, BLOOM-10, BRAID-3001, BRAID-3002, BRAID-3003, BRAID-3004, BRAID-3005, BRAID-3006, BRAID-3007, BRAID-3008, BRAID-3009, BRAID-3010-3031 (write a comment in order), CASABLANCA-2301, CASABLANCA-2302, CASABLANCA-2303, CASABLANCA-2304, CASABLANCA-2305, CASABLANCA-2306, CASABLANCA-2307, CASABLANCA-2308, CASABLANCA-2309, CASABLANCA-2310..2316 (write a comment in order), CHARM-ME-01, CHARM-ME-02, CHARM-ME-03, CHARM-ME-04, CHARM-ME-05, CHARM-ME-06, CHARM-ME-06 ME-07, CHARM-ME-08, CHARM-ME-09, CHARM-ME-10..23 (write a comment in order), CHILL-ME-01, CHILL-ME-02, CHILL- ${\sf ME-03} \ , \ {\sf CHILL-ME-04} \ , \ {\sf CHILL-ME-05} \ , \ {\sf CHILL-ME-06} \ , \ {\sf CHILL-ME-07} \ , \ {\sf CHILL-ME-08} \ , \ {\sf CHILL-ME-09} \ , \ {\sf CHILL-ME-10..16} \ ({\sf write a a a a constant of a constant$ comment in order), CRUSH-01, CRUSH-02, CRUSH-03, CRUSH-04, CRUSH-05, CRUSH-06, CRUSH-07, CRUSH-08, CRUSH-09, CRUSH-10..59 (write a comment in order), DREAM-VELVET-20201, DREAM-VELVET-20202, DREAM-VELVET-20203 , DREAM-VELVET-20204 , DREAM-VELVET-20205 , DREAM-VELVET-20206 , DREAM-VELVET-20207 , DREAM-VELVET-20 VELVET-20208, DREAM-VELVET-20209, DREAM-VELVET-20210...20244 (write a comment in order), FLASH-01, FLASH-02, FLASH-03, FLASH-04, FLASH-05, FLASH-06, FLASH-07, FLASH-08, FLASH-09, FLASH-10..16 (write a comment in order), FLORENCE-2521, FLORENCE-2522, FLORENCE-2523, FLORENCE-2524, FLORENCE-2525, FLORENCE-2526, FLORENCE-2527