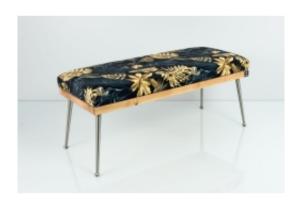

# Smooth Upholstered Wooden Bench LGS-108 MONSTERA-VELVET-34

| Number        | 6253             |
|---------------|------------------|
| Producer code | LGS-108          |
| Manufacturer  | Emra Wood Design |

# **Product description**

Smooth Upholstered Wooden Bench LGS-108 MONSTERA-VELVET-34 | Width: 40 cm - 140 cm | Height: 40 cm - 50 cm | Depth: 30 cm - 40 cm |

Technical data

Product-Code:

| LGS-108                 |  |
|-------------------------|--|
| Catalogue number:       |  |
| 6253                    |  |
| Condition:              |  |
| New                     |  |
|                         |  |
| Bench width:            |  |
| 40 cm - 140 cm          |  |
| Choose from parameter   |  |
|                         |  |
| Bench height:           |  |
| 40 cm - 50 cm           |  |
| Choose from parameter   |  |
|                         |  |
| Bench depth:            |  |
| 30 cm - 40 cm           |  |
| Choose from parameter   |  |
| Type of fabric:         |  |
| Choose from parameter   |  |
|                         |  |
| Type of fabric (Photo): |  |
| MONSTERA-VELVET-34      |  |
|                         |  |
|                         |  |
|                         |  |
|                         |  |

## Smooth Upholstered Wooden Bench LGS-108 MONSTERA-VELVET-34

- · A functional and practical bench for hallway, living room, bedroom, dressing room, bathroom, reception and office
- Some bench models have a practical shelf for shoes
- The frame and upholstery are made of the highest quality materials
- Production of the bench according to customer requirements