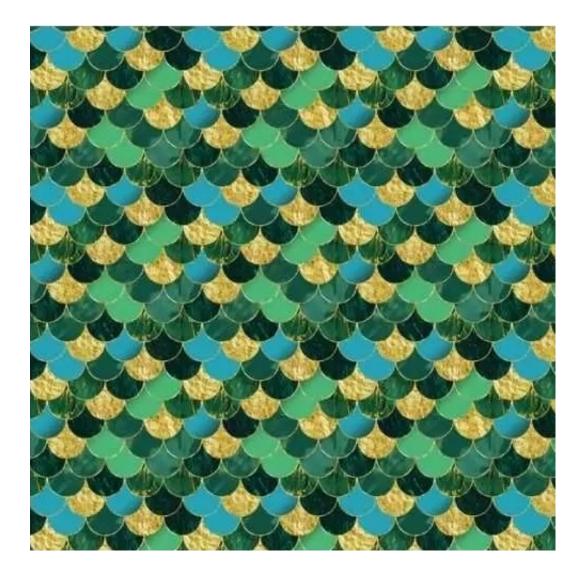

# **Product description**

Smooth Upholstered Wooden Bench LGS-108 MONSTERA-VELVET-34 | Width: 40 cm - 140 cm | Height: 40 cm - 50 cm | Depth: 30 cm - 40 cm |

Technical data

Product-Code:

| LGS-108                 |  |
|-------------------------|--|
| Catalogue number:       |  |
| 6253                    |  |
| Condition:              |  |
| New                     |  |
|                         |  |
| Bench width:            |  |
| 40 cm - 140 cm          |  |
| Choose from parameter   |  |
|                         |  |
| Bench height:           |  |
| 40 cm - 50 cm           |  |
| Choose from parameter   |  |
|                         |  |
| Bench depth:            |  |
| 30 cm - 40 cm           |  |
| Choose from parameter   |  |
| Type of fabric:         |  |
| Choose from parameter   |  |
|                         |  |
| Type of fabric (Photo): |  |
| MONSTERA-VELVET-34      |  |
|                         |  |
|                         |  |
|                         |  |
|                         |  |

## This product has additional options:

Height: 40 cm , 45 cm , 50 cm Depth: 30 cm , 35 cm , 40 cm Type of wood: Oak (Photo) , Alder

Type of fabric: MONSTERA-VELVET-34 (Photo), ANDRE-1300, ANDRE-1301, ANDRE-1302, ANDRE-1303, ANDRE-1304 ANDRE-1305, ANDRE-1306, ANDRE-1307, ANDRE-1308, ANDRE-1309, ANDRE-1310, ART-DECO-VELVET-01, ART-DECO-VELVET-02, ART-DECO-VELVET-03, ART-DECO-VELVET-04, ART-DECO-VELVET-05, ART-DECO-VELVET-06, ART-DECO-VELVET-07, ART-DECO-VELVET-08, ART-DECO-VELVET-09, ART-DECO-VELVET-10...11 (write a comment in order), ATOS-111, ATOS-112, ATOS-113, ATOS-114, ATOS-115, ATOS-116, ATOS-117, ATOS-118, ATOS-119, ATOS-120..126 (write a comment in order), AURORA-2480, AURORA-2481, AURORA-2482, AURORA-2483, AURORA-2484, AURORA-2485, AURORA-2486, AURORA-2487, AURORA-2488, AURORA-2489..2505 (write a comment in order), BALOO-2071, BALOO-2072 , BALOO-2073 , BALOO-2074 , BALOO-2076 , BALOO-2077 , BALOO-2078 , BALOO-2079 , BALOO-2081 , BALOO-2082..2089 (write a comment in order), BLACK-WHITE-VELVET-01, BLACK-WHITE-VELVET-02, BLACK-WHITE-VELVET-03, BLACK-WHITE-VELVET-04, BLACK-WHITE-VELVET-05, BLACK-WHITE-VELVE VELVET-04 , BLACK-WHITE-VELVET-05 , BLACK-WHITE-VELVET-06 , BLACK-WHITE-VELVET-07 , BLACK-WHITE-VELVET-08 , BLACK-WHITE-VELVET-09, BLACK-WHITE-VELVET-10..32 (write a comment in order), BLOOM-01, BLOOM-02, BLOOM-03, BLOOM-04, BLOOM-05, BLOOM-06, BLOOM-07, BLOOM-08, BLOOM-09, BLOOM-10, BRAID-3001, BRAID-3002, BRAID-3003, BRAID-3004, BRAID-3005, BRAID-3006, BRAID-3007, BRAID-3008, BRAID-3009, BRAID-3010-3031 (write a comment in order), CASABLANCA-2301, CASABLANCA-2302, CASABLANCA-2303, CASABLANCA-2304, CASABLANCA-2305, CASABLANCA-2306, CASABLANCA-2307, CASABLANCA-2308, CASABLANCA-2309, CASABLANCA-2310..2316 (write a comment in order), CHARM-ME-01, CHARM-ME-02, CHARM-ME-03, CHARM-ME-04, CHARM-ME-05, CHARM-ME-06, CHARM-ME-06 ME-07, CHARM-ME-08, CHARM-ME-09, CHARM-ME-10..23 (write a comment in order), CHILL-ME-01, CHILL-ME-02, CHILL- ${\sf ME-03} \ , \ {\sf CHILL-ME-04} \ , \ {\sf CHILL-ME-05} \ , \ {\sf CHILL-ME-06} \ , \ {\sf CHILL-ME-07} \ , \ {\sf CHILL-ME-08} \ , \ {\sf CHILL-ME-09} \ , \ {\sf CHILL-ME-10..16} \ ({\sf write a a a a constant of a constant$ comment in order), CRUSH-01, CRUSH-02, CRUSH-03, CRUSH-04, CRUSH-05, CRUSH-06, CRUSH-07, CRUSH-08, CRUSH-09, CRUSH-10..59 (write a comment in order), DREAM-VELVET-20201, DREAM-VELVET-20202, DREAM-VELVET-20203 , DREAM-VELVET-20204 , DREAM-VELVET-20205 , DREAM-VELVET-20206 , DREAM-VELVET-20207 , DREAM-VELVET-20 VELVET-20208, DREAM-VELVET-20209, DREAM-VELVET-20210...20244 (write a comment in order), FLASH-01, FLASH-02, FLASH-03, FLASH-04, FLASH-05, FLASH-06, FLASH-07, FLASH-08, FLASH-09, FLASH-10..16 (write a comment in order), FLORENCE-2521, FLORENCE-2522, FLORENCE-2523, FLORENCE-2524, FLORENCE-2525, FLORENCE-2526, FLORENCE-2527