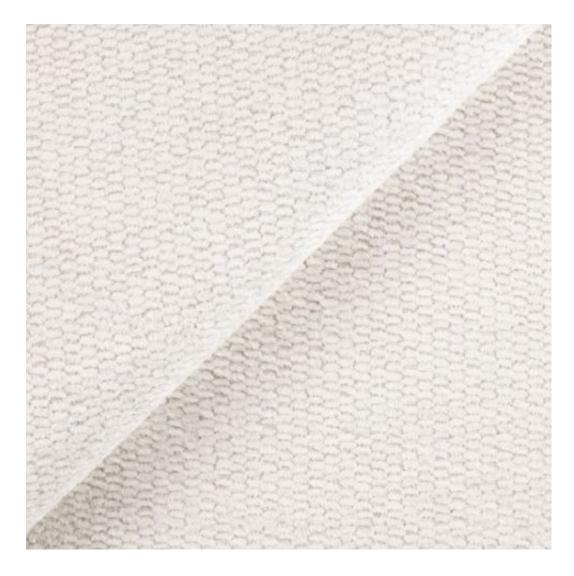

# **Product description**

Smooth Upholstered Wooden Bench LGS-108 MONSTERA-VELVET-34 | Width: 40 cm - 140 cm | Height: 40 cm - 50 cm | Depth: 30 cm - 40 cm |

Technical data

Product-Code:

| LGS-108                 |  |
|-------------------------|--|
| Catalogue number:       |  |
| 6253                    |  |
| Condition:              |  |
| New                     |  |
|                         |  |
| Bench width:            |  |
| 40 cm - 140 cm          |  |
| Choose from parameter   |  |
|                         |  |
| Bench height:           |  |
| 40 cm - 50 cm           |  |
| Choose from parameter   |  |
|                         |  |
| Bench depth:            |  |
| 30 cm - 40 cm           |  |
| Choose from parameter   |  |
| Type of fabric:         |  |
| Choose from parameter   |  |
|                         |  |
| Type of fabric (Photo): |  |
| MONSTERA-VELVET-34      |  |
|                         |  |
|                         |  |
|                         |  |
|                         |  |

## This product has additional options:

Height: 40 cm , 45 cm , 50 cm Depth: 30 cm , 35 cm , 40 cm Type of wood: Oak (Photo) , Alder

Type of fabric: MONSTERA-VELVET-34 (Photo), ANDRE-1300, ANDRE-1301, ANDRE-1302, ANDRE-1303, ANDRE-1304 ANDRE-1305, ANDRE-1306, ANDRE-1307, ANDRE-1308, ANDRE-1309, ANDRE-1310, ART-DECO-VELVET-01, ART-DECO-VELVET-02, ART-DECO-VELVET-03, ART-DECO-VELVET-04, ART-DECO-VELVET-05, ART-DECO-VELVET-06, ART-DECO-VELVET-07, ART-DECO-VELVET-08, ART-DECO-VELVET-09, ART-DECO-VELVET-10...11 (write a comment in order), ATOS-111, ATOS-112, ATOS-113, ATOS-114, ATOS-115, ATOS-116, ATOS-117, ATOS-118, ATOS-119, ATOS-120..126 (write a comment in order), AURORA-2480, AURORA-2481, AURORA-2482, AURORA-2483, AURORA-2484, AURORA-2485, AURORA-2486, AURORA-2487, AURORA-2488, AURORA-2489..2505 (write a comment in order), BALOO-2071, BALOO-2072 , BALOO-2073 , BALOO-2074 , BALOO-2076 , BALOO-2077 , BALOO-2078 , BALOO-2079 , BALOO-2081 , BALOO-2082..2089 (write a comment in order), BLACK-WHITE-VELVET-01, BLACK-WHITE-VELVET-02, BLACK-WHITE-VELVET-03, BLACK-WHITE-VELVET-04, BLACK-WHITE-VELVET-05, BLACK-WHITE-VELVE VELVET-04 , BLACK-WHITE-VELVET-05 , BLACK-WHITE-VELVET-06 , BLACK-WHITE-VELVET-07 , BLACK-WHITE-VELVET-08 , BLACK-WHITE-VELVET-09, BLACK-WHITE-VELVET-10..32 (write a comment in order), BLOOM-01, BLOOM-02, BLOOM-03, BLOOM-04, BLOOM-05, BLOOM-06, BLOOM-07, BLOOM-08, BLOOM-09, BLOOM-10, BRAID-3001, BRAID-3002, BRAID-3003, BRAID-3004, BRAID-3005, BRAID-3006, BRAID-3007, BRAID-3008, BRAID-3009, BRAID-3010-3031 (write a comment in order), CASABLANCA-2301, CASABLANCA-2302, CASABLANCA-2303, CASABLANCA-2304, CASABLANCA-2305, CASABLANCA-2306, CASABLANCA-2307, CASABLANCA-2308, CASABLANCA-2309, CASABLANCA-2310..2316 (write a comment in order), CHARM-ME-01, CHARM-ME-02, CHARM-ME-03, CHARM-ME-04, CHARM-ME-05, CHARM-ME-06, CHARM-ME-06 ME-07, CHARM-ME-08, CHARM-ME-09, CHARM-ME-10..23 (write a comment in order), CHILL-ME-01, CHILL-ME-02, CHILL- ${\sf ME-03} \ , \ {\sf CHILL-ME-04} \ , \ {\sf CHILL-ME-05} \ , \ {\sf CHILL-ME-06} \ , \ {\sf CHILL-ME-07} \ , \ {\sf CHILL-ME-08} \ , \ {\sf CHILL-ME-09} \ , \ {\sf CHILL-ME-10..16} \ ({\sf write a a a a constant of a constant$ comment in order), CRUSH-01, CRUSH-02, CRUSH-03, CRUSH-04, CRUSH-05, CRUSH-06, CRUSH-07, CRUSH-08, CRUSH-09, CRUSH-10..59 (write a comment in order), DREAM-VELVET-20201, DREAM-VELVET-20202, DREAM-VELVET-20203 , DREAM-VELVET-20204 , DREAM-VELVET-20205 , DREAM-VELVET-20206 , DREAM-VELVET-20207 , DREAM-VELVET-20 VELVET-20208, DREAM-VELVET-20209, DREAM-VELVET-20210...20244 (write a comment in order), FLASH-01, FLASH-02, FLASH-03, FLASH-04, FLASH-05, FLASH-06, FLASH-07, FLASH-08, FLASH-09, FLASH-10..16 (write a comment in order), FLORENCE-2521, FLORENCE-2522, FLORENCE-2523, FLORENCE-2524, FLORENCE-2525, FLORENCE-2526, FLORENCE-2527