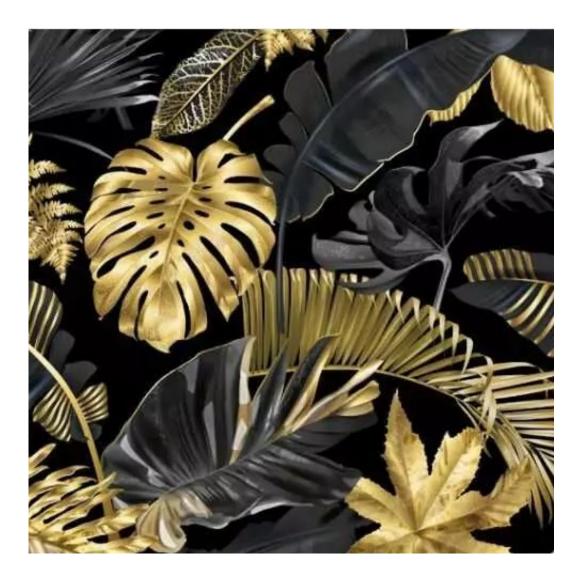

# **Product description**

Smooth Upholstered Wooden Bench LGS-108 MONSTERA-VELVET-34 | Width: 40 cm - 140 cm | Height: 40 cm - 50 cm | Depth: 30 cm - 40 cm |

Technical data

Product-Code:

| LGS-108                 |  |
|-------------------------|--|
| Catalogue number:       |  |
| 6253                    |  |
| Condition:              |  |
| New                     |  |
|                         |  |
| Bench width:            |  |
| 40 cm - 140 cm          |  |
| Choose from parameter   |  |
|                         |  |
| Bench height:           |  |
| 40 cm - 50 cm           |  |
| Choose from parameter   |  |
|                         |  |
| Bench depth:            |  |
| 30 cm - 40 cm           |  |
| Choose from parameter   |  |
| Type of fabric:         |  |
| Choose from parameter   |  |
|                         |  |
| Type of fabric (Photo): |  |
| MONSTERA-VELVET-34      |  |
|                         |  |
|                         |  |
|                         |  |
|                         |  |

## This product has additional options:

Height: 40 cm , 45 cm , 50 cm Depth: 30 cm , 35 cm , 40 cm Type of wood: Oak (Photo) , Alder

Type of fabric: MONSTERA-VELVET-34 (Photo), ANDRE-1300, ANDRE-1301, ANDRE-1302, ANDRE-1303, ANDRE-1304 ANDRE-1305, ANDRE-1306, ANDRE-1307, ANDRE-1308, ANDRE-1309, ANDRE-1310, ART-DECO-VELVET-01, ART-DECO-VELVET-02, ART-DECO-VELVET-03, ART-DECO-VELVET-04, ART-DECO-VELVET-05, ART-DECO-VELVET-06, ART-DECO-VELVET-07, ART-DECO-VELVET-08, ART-DECO-VELVET-09, ART-DECO-VELVET-10...11 (write a comment in order), ATOS-111, ATOS-112, ATOS-113, ATOS-114, ATOS-115, ATOS-116, ATOS-117, ATOS-118, ATOS-119, ATOS-120..126 (write a comment in order), AURORA-2480, AURORA-2481, AURORA-2482, AURORA-2483, AURORA-2484, AURORA-2485, AURORA-2486, AURORA-2487, AURORA-2488, AURORA-2489..2505 (write a comment in order), BALOO-2071, BALOO-2072 , BALOO-2073 , BALOO-2074 , BALOO-2076 , BALOO-2077 , BALOO-2078 , BALOO-2079 , BALOO-2081 , BALOO-2082..2089 (write a comment in order), BLACK-WHITE-VELVET-01, BLACK-WHITE-VELVET-02, BLACK-WHITE-VELVET-03, BLACK-WHITE-VELVET-04, BLACK-WHITE-VELVET-05, BLACK-WHITE-VELVE VELVET-04 , BLACK-WHITE-VELVET-05 , BLACK-WHITE-VELVET-06 , BLACK-WHITE-VELVET-07 , BLACK-WHITE-VELVET-08 , BLACK-WHITE-VELVET-09, BLACK-WHITE-VELVET-10..32 (write a comment in order), BLOOM-01, BLOOM-02, BLOOM-03, BLOOM-04, BLOOM-05, BLOOM-06, BLOOM-07, BLOOM-08, BLOOM-09, BLOOM-10, BRAID-3001, BRAID-3002, BRAID-3003, BRAID-3004, BRAID-3005, BRAID-3006, BRAID-3007, BRAID-3008, BRAID-3009, BRAID-3010-3031 (write a comment in order), CASABLANCA-2301, CASABLANCA-2302, CASABLANCA-2303, CASABLANCA-2304, CASABLANCA-2305, CASABLANCA-2306, CASABLANCA-2307, CASABLANCA-2308, CASABLANCA-2309, CASABLANCA-2310..2316 (write a comment in order), CHARM-ME-01, CHARM-ME-02, CHARM-ME-03, CHARM-ME-04, CHARM-ME-05, CHARM-ME-06, CHARM-ME-06 ME-07, CHARM-ME-08, CHARM-ME-09, CHARM-ME-10..23 (write a comment in order), CHILL-ME-01, CHILL-ME-02, CHILL- ${\sf ME-03} \ , \ {\sf CHILL-ME-04} \ , \ {\sf CHILL-ME-05} \ , \ {\sf CHILL-ME-06} \ , \ {\sf CHILL-ME-07} \ , \ {\sf CHILL-ME-08} \ , \ {\sf CHILL-ME-09} \ , \ {\sf CHILL-ME-10..16} \ ({\sf write a a a a constant of a constant$ comment in order), CRUSH-01, CRUSH-02, CRUSH-03, CRUSH-04, CRUSH-05, CRUSH-06, CRUSH-07, CRUSH-08, CRUSH-09, CRUSH-10..59 (write a comment in order), DREAM-VELVET-20201, DREAM-VELVET-20202, DREAM-VELVET-20203 , DREAM-VELVET-20204 , DREAM-VELVET-20205 , DREAM-VELVET-20206 , DREAM-VELVET-20207 , DREAM-VELVET-20 VELVET-20208, DREAM-VELVET-20209, DREAM-VELVET-20210...20244 (write a comment in order), FLASH-01, FLASH-02, FLASH-03, FLASH-04, FLASH-05, FLASH-06, FLASH-07, FLASH-08, FLASH-09, FLASH-10..16 (write a comment in order), FLORENCE-2521, FLORENCE-2522, FLORENCE-2523, FLORENCE-2524, FLORENCE-2525, FLORENCE-2526, FLORENCE-2527