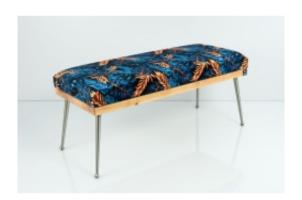

# Smooth Upholstered Wooden Bench LGS-108 MONSTERA-VELVET-33

| Number        | 6241             |
|---------------|------------------|
| Producer code | LGS-108          |
| Manufacturer  | Emra Wood Design |

# **Product description**

Smooth Upholstered Wooden Bench LGS-108 MONSTERA-VELVET-33 | Width: 40 cm - 140 cm | Height: 40 cm - 50 cm | Depth: 30 cm - 40 cm |

Technical data

Product-Code:

| LGS-108                 |  |  |  |
|-------------------------|--|--|--|
| Catalogue number:       |  |  |  |
| 6241                    |  |  |  |
| Condition:              |  |  |  |
| New                     |  |  |  |
|                         |  |  |  |
| Bench width:            |  |  |  |
| 40 cm - 140 cm          |  |  |  |
| Choose from parameter   |  |  |  |
| Bench height:           |  |  |  |
| 40 cm - 50 cm           |  |  |  |
| Choose from parameter   |  |  |  |
|                         |  |  |  |
| Bench depth:            |  |  |  |
| 30 cm - 40 cm           |  |  |  |
| Choose from parameter   |  |  |  |
| Type of fabric:         |  |  |  |
| Choose from parameter   |  |  |  |
| Type of fabric (Photo): |  |  |  |
| MONSTERA-VELVET-33      |  |  |  |
|                         |  |  |  |
|                         |  |  |  |
|                         |  |  |  |
|                         |  |  |  |
|                         |  |  |  |

## Smooth Upholstered Wooden Bench LGS-108 MONSTERA-VELVET-33

- · A functional and practical bench for hallway, living room, bedroom, dressing room, bathroom, reception and office
- Some bench models have a practical shelf for shoes
- The frame and upholstery are made of the highest quality materials
- Production of the bench according to customer requirements