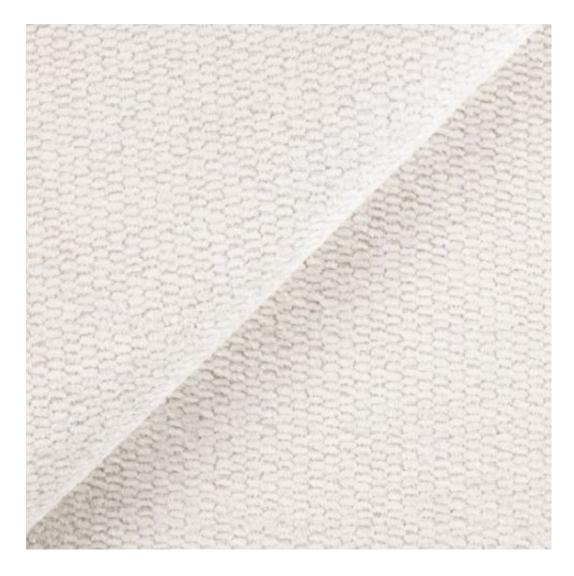

# **Product description**

Smooth Upholstered Wooden Bench LGS-108 MONSTERA-VELVET-33 | Width: 40 cm - 140 cm | Height: 40 cm - 50 cm | Depth: 30 cm - 40 cm |

Technical data

Product-Code:

| LGS-108                 |  |  |  |
|-------------------------|--|--|--|
| Catalogue number:       |  |  |  |
| 6241                    |  |  |  |
| Condition:              |  |  |  |
| New                     |  |  |  |
|                         |  |  |  |
| Bench width:            |  |  |  |
| 40 cm - 140 cm          |  |  |  |
| Choose from parameter   |  |  |  |
| Bench height:           |  |  |  |
| 40 cm - 50 cm           |  |  |  |
| Choose from parameter   |  |  |  |
|                         |  |  |  |
| Bench depth:            |  |  |  |
| 30 cm - 40 cm           |  |  |  |
| Choose from parameter   |  |  |  |
| Type of fabric:         |  |  |  |
| Choose from parameter   |  |  |  |
| Type of fabric (Photo): |  |  |  |
| MONSTERA-VELVET-33      |  |  |  |
|                         |  |  |  |
|                         |  |  |  |
|                         |  |  |  |
|                         |  |  |  |
|                         |  |  |  |

## This product has additional options:

Height: 40 cm , 45 cm , 50 cm Depth: 30 cm , 35 cm , 40 cm Type of wood: Oak (Photo) , Alder

Type of fabric: MONSTERA-VELVET-33 (Photo), ANDRE-1300, ANDRE-1301, ANDRE-1302, ANDRE-1303, ANDRE-1304 ANDRE-1305, ANDRE-1306, ANDRE-1307, ANDRE-1308, ANDRE-1309, ANDRE-1310, ART-DECO-VELVET-01, ART-DECO-VELVET-02, ART-DECO-VELVET-03, ART-DECO-VELVET-04, ART-DECO-VELVET-05, ART-DECO-VELVET-06, ART-DECO-VELVET-07, ART-DECO-VELVET-08, ART-DECO-VELVET-09, ART-DECO-VELVET-10...11 (write a comment in order), ATOS-111, ATOS-112, ATOS-113, ATOS-114, ATOS-115, ATOS-116, ATOS-117, ATOS-118, ATOS-119, ATOS-120..126 (write a comment in order), AURORA-2480, AURORA-2481, AURORA-2482, AURORA-2483, AURORA-2484, AURORA-2485, AURORA-2486, AURORA-2487, AURORA-2488, AURORA-2489..2505 (write a comment in order), BALOO-2071, BALOO-2072 , BALOO-2073 , BALOO-2074 , BALOO-2076 , BALOO-2077 , BALOO-2078 , BALOO-2079 , BALOO-2081 , BALOO-2082..2089 (write a comment in order), BLACK-WHITE-VELVET-01, BLACK-WHITE-VELVET-02, BLACK-WHITE-VELVET-03, BLACK-WHITE-VELVET-04, BLACK-WHITE-VELVET-05, BLACK-WHITE-VELVE VELVET-04 , BLACK-WHITE-VELVET-05 , BLACK-WHITE-VELVET-06 , BLACK-WHITE-VELVET-07 , BLACK-WHITE-VELVET-08 , BLACK-WHITE-VELVET-09, BLACK-WHITE-VELVET-10..32 (write a comment in order), BLOOM-01, BLOOM-02, BLOOM-03, BLOOM-04, BLOOM-05, BLOOM-06, BLOOM-07, BLOOM-08, BLOOM-09, BLOOM-10, BRAID-3001, BRAID-3002, BRAID-3003, BRAID-3004, BRAID-3005, BRAID-3006, BRAID-3007, BRAID-3008, BRAID-3009, BRAID-3010-3031 (write a comment in order), CASABLANCA-2301, CASABLANCA-2302, CASABLANCA-2303, CASABLANCA-2304, CASABLANCA-2305, CASABLANCA-2306, CASABLANCA-2307, CASABLANCA-2308, CASABLANCA-2309, CASABLANCA-2310..2316 (write a comment in order), CHARM-ME-01, CHARM-ME-02, CHARM-ME-03, CHARM-ME-04, CHARM-ME-05, CHARM-ME-06, CHARM-ME-06 ME-07, CHARM-ME-08, CHARM-ME-09, CHARM-ME-10..23 (write a comment in order), CHILL-ME-01, CHILL-ME-02, CHILL- ${\sf ME-03} \ , \ {\sf CHILL-ME-04} \ , \ {\sf CHILL-ME-05} \ , \ {\sf CHILL-ME-06} \ , \ {\sf CHILL-ME-07} \ , \ {\sf CHILL-ME-08} \ , \ {\sf CHILL-ME-09} \ , \ {\sf CHILL-ME-10..16} \ ({\sf write a a a a constant of a constant$ comment in order), CRUSH-01, CRUSH-02, CRUSH-03, CRUSH-04, CRUSH-05, CRUSH-06, CRUSH-07, CRUSH-08, CRUSH-09, CRUSH-10..59 (write a comment in order), DREAM-VELVET-20201, DREAM-VELVET-20202, DREAM-VELVET-20203 , DREAM-VELVET-20204 , DREAM-VELVET-20205 , DREAM-VELVET-20206 , DREAM-VELVET-20207 , DREAM-VELVET-20 VELVET-20208, DREAM-VELVET-20209, DREAM-VELVET-20210...20244 (write a comment in order), FLASH-01, FLASH-02, FLASH-03, FLASH-04, FLASH-05, FLASH-06, FLASH-07, FLASH-08, FLASH-09, FLASH-10..16 (write a comment in order), FLORENCE-2521, FLORENCE-2522, FLORENCE-2523, FLORENCE-2524, FLORENCE-2525, FLORENCE-2526, FLORENCE-2527