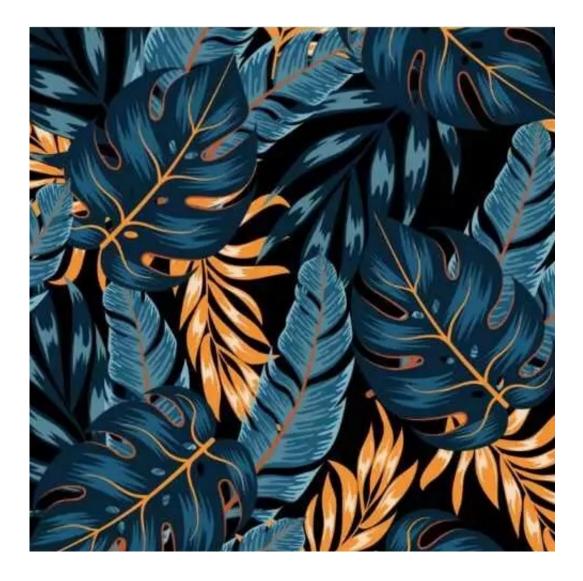

# **Product description**

Smooth Upholstered Wooden Bench LGS-108 MONSTERA-VELVET-33 | Width: 40 cm - 140 cm | Height: 40 cm - 50 cm | Depth: 30 cm - 40 cm |

Technical data

Product-Code:

| LGS-108                 |  |  |  |
|-------------------------|--|--|--|
| Catalogue number:       |  |  |  |
| 6241                    |  |  |  |
| Condition:              |  |  |  |
| New                     |  |  |  |
|                         |  |  |  |
| Bench width:            |  |  |  |
| 40 cm - 140 cm          |  |  |  |
| Choose from parameter   |  |  |  |
| Bench height:           |  |  |  |
| 40 cm - 50 cm           |  |  |  |
| Choose from parameter   |  |  |  |
|                         |  |  |  |
| Bench depth:            |  |  |  |
| 30 cm - 40 cm           |  |  |  |
| Choose from parameter   |  |  |  |
| Type of fabric:         |  |  |  |
| Choose from parameter   |  |  |  |
| Type of fabric (Photo): |  |  |  |
| MONSTERA-VELVET-33      |  |  |  |
|                         |  |  |  |
|                         |  |  |  |
|                         |  |  |  |
|                         |  |  |  |
|                         |  |  |  |

## This product has additional options:

Height: 40 cm , 45 cm , 50 cm Depth: 30 cm , 35 cm , 40 cm Type of wood: Oak (Photo) , Alder

Type of fabric: MONSTERA-VELVET-33 (Photo), ANDRE-1300, ANDRE-1301, ANDRE-1302, ANDRE-1303, ANDRE-1304 ANDRE-1305, ANDRE-1306, ANDRE-1307, ANDRE-1308, ANDRE-1309, ANDRE-1310, ART-DECO-VELVET-01, ART-DECO-VELVET-02, ART-DECO-VELVET-03, ART-DECO-VELVET-04, ART-DECO-VELVET-05, ART-DECO-VELVET-06, ART-DECO-VELVET-07, ART-DECO-VELVET-08, ART-DECO-VELVET-09, ART-DECO-VELVET-10...11 (write a comment in order), ATOS-111, ATOS-112, ATOS-113, ATOS-114, ATOS-115, ATOS-116, ATOS-117, ATOS-118, ATOS-119, ATOS-120..126 (write a comment in order), AURORA-2480, AURORA-2481, AURORA-2482, AURORA-2483, AURORA-2484, AURORA-2485, AURORA-2486, AURORA-2487, AURORA-2488, AURORA-2489..2505 (write a comment in order), BALOO-2071, BALOO-2072 , BALOO-2073 , BALOO-2074 , BALOO-2076 , BALOO-2077 , BALOO-2078 , BALOO-2079 , BALOO-2081 , BALOO-2082..2089 (write a comment in order), BLACK-WHITE-VELVET-01, BLACK-WHITE-VELVET-02, BLACK-WHITE-VELVET-03, BLACK-WHITE-VELVET-04, BLACK-WHITE-VELVET-05, BLACK-WHITE-VELVE VELVET-04 , BLACK-WHITE-VELVET-05 , BLACK-WHITE-VELVET-06 , BLACK-WHITE-VELVET-07 , BLACK-WHITE-VELVET-08 , BLACK-WHITE-VELVET-09, BLACK-WHITE-VELVET-10..32 (write a comment in order), BLOOM-01, BLOOM-02, BLOOM-03, BLOOM-04, BLOOM-05, BLOOM-06, BLOOM-07, BLOOM-08, BLOOM-09, BLOOM-10, BRAID-3001, BRAID-3002, BRAID-3003, BRAID-3004, BRAID-3005, BRAID-3006, BRAID-3007, BRAID-3008, BRAID-3009, BRAID-3010-3031 (write a comment in order), CASABLANCA-2301, CASABLANCA-2302, CASABLANCA-2303, CASABLANCA-2304, CASABLANCA-2305, CASABLANCA-2306, CASABLANCA-2307, CASABLANCA-2308, CASABLANCA-2309, CASABLANCA-2310..2316 (write a comment in order), CHARM-ME-01, CHARM-ME-02, CHARM-ME-03, CHARM-ME-04, CHARM-ME-05, CHARM-ME-06, CHARM-ME-06 ME-07, CHARM-ME-08, CHARM-ME-09, CHARM-ME-10..23 (write a comment in order), CHILL-ME-01, CHILL-ME-02, CHILL- ${\sf ME-03} \ , \ {\sf CHILL-ME-04} \ , \ {\sf CHILL-ME-05} \ , \ {\sf CHILL-ME-06} \ , \ {\sf CHILL-ME-07} \ , \ {\sf CHILL-ME-08} \ , \ {\sf CHILL-ME-09} \ , \ {\sf CHILL-ME-10..16} \ ({\sf write a a a a constant of a constant$ comment in order), CRUSH-01, CRUSH-02, CRUSH-03, CRUSH-04, CRUSH-05, CRUSH-06, CRUSH-07, CRUSH-08, CRUSH-09, CRUSH-10..59 (write a comment in order), DREAM-VELVET-20201, DREAM-VELVET-20202, DREAM-VELVET-20203 , DREAM-VELVET-20204 , DREAM-VELVET-20205 , DREAM-VELVET-20206 , DREAM-VELVET-20207 , DREAM-VELVET-20 VELVET-20208, DREAM-VELVET-20209, DREAM-VELVET-20210...20244 (write a comment in order), FLASH-01, FLASH-02, FLASH-03, FLASH-04, FLASH-05, FLASH-06, FLASH-07, FLASH-08, FLASH-09, FLASH-10..16 (write a comment in order), FLORENCE-2521, FLORENCE-2522, FLORENCE-2523, FLORENCE-2524, FLORENCE-2525, FLORENCE-2526, FLORENCE-2527