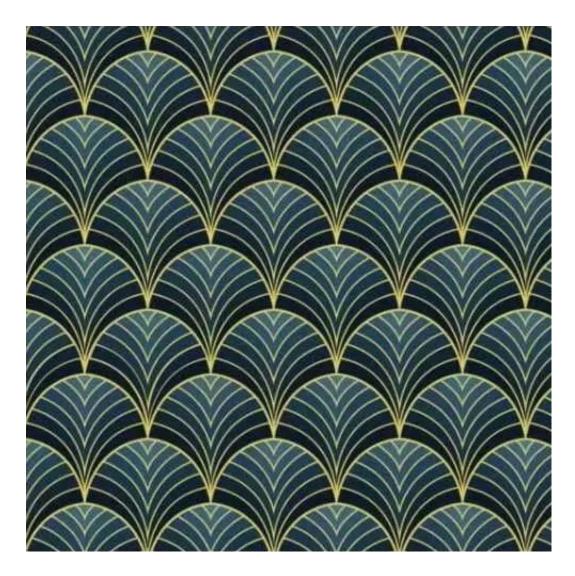

# **Product description**

Smooth Upholstered Wooden Bench LGS-108 LEAF-VELVET-02 | Width: 40 cm - 140 cm | Height: 40 cm - 50 cm | Depth: 30 cm - 40 cm |

Technical data

Product-Code:

| LGS-108                 |  |  |
|-------------------------|--|--|
| Catalogue number:       |  |  |
| 6249                    |  |  |
| Condition:              |  |  |
| New                     |  |  |
| Bench width:            |  |  |
| 40 cm - 140 cm          |  |  |
| Choose from parameter   |  |  |
| Bench height:           |  |  |
| 40 cm - 50 cm           |  |  |
| Choose from parameter   |  |  |
| Bench depth:            |  |  |
| 30 cm - 40 cm           |  |  |
| Choose from parameter   |  |  |
| Type of fabric:         |  |  |
| Choose from parameter   |  |  |
| Type of fabric (Photo): |  |  |
| LEAF-VELVET-02          |  |  |
|                         |  |  |
|                         |  |  |
|                         |  |  |
|                         |  |  |

## This product has additional options:

Height: 40 cm , 45 cm , 50 cm Depth: 30 cm , 35 cm , 40 cm Type of wood: Oak (Photo) , Alder

Type of fabric: LEAF-VELVET-02 (Photo), ANDRE-1300, ANDRE-1301, ANDRE-1302, ANDRE-1303, ANDRE-1304, ANDRE-1305, ANDRE-1306, ANDRE-1307, ANDRE-1308, ANDRE-1309, ANDRE-1310, ART-DECO-VELVET-01, ART-DECO-VELVET-02, ART-DECO-VELVET-03, ART-DECO-VELVET-04, ART-DECO-VELVET-05, ART-DECO-VELVET-06, ART-DECO-VELVET-07, ART-DECO-VELVET-08, ART-DECO-VELVET-09, ART-DECO-VELVET-10...11 (write a comment in order), ATOS-111, ATOS-112, ATOS-113, ATOS-114, ATOS-115, ATOS-116, ATOS-117, ATOS-118, ATOS-119, ATOS-120..126 (write a comment in order), AURORA-2480, AURORA-2481, AURORA-2482, AURORA-2483, AURORA-2484, AURORA-2485, AURORA-2486, AURORA-2487, AURORA-2488, AURORA-2489..2505 (write a comment in order), BALOO-2071, BALOO-2072 , BALOO-2073 , BALOO-2074 , BALOO-2076 , BALOO-2077 , BALOO-2078 , BALOO-2079 , BALOO-2081 , BALOO-2082..2089 (write a comment in order), BLACK-WHITE-VELVET-01, BLACK-WHITE-VELVET-02, BLACK-WHITE-VELVET-03, BLACK-WHITE-VELVET-04, BLACK-WHITE-VELVET-05, BLACK-WHITE-VELVE VELVET-04 , BLACK-WHITE-VELVET-05 , BLACK-WHITE-VELVET-06 , BLACK-WHITE-VELVET-07 , BLACK-WHITE-VELVET-08 , BLACK-WHITE-VELVET-09, BLACK-WHITE-VELVET-10..32 (write a comment in order), BLOOM-01, BLOOM-02, BLOOM-03, BLOOM-04, BLOOM-05, BLOOM-06, BLOOM-07, BLOOM-08, BLOOM-09, BLOOM-10, BRAID-3001, BRAID-3002, BRAID-3003, BRAID-3004, BRAID-3005, BRAID-3006, BRAID-3007, BRAID-3008, BRAID-3009, BRAID-3010-3031 (write a comment in order), CASABLANCA-2301, CASABLANCA-2302, CASABLANCA-2303, CASABLANCA-2304, CASABLANCA-2305, CASABLANCA-2306, CASABLANCA-2307, CASABLANCA-2308, CASABLANCA-2309, CASABLANCA-2310..2316 (write a comment in order), CHARM-ME-01, CHARM-ME-02, CHARM-ME-03, CHARM-ME-04, CHARM-ME-05, CHARM-ME-06, CHARM-ME-06 ME-07, CHARM-ME-08, CHARM-ME-09, CHARM-ME-10..23 (write a comment in order), CHILL-ME-01, CHILL-ME-02, CHILL- ${\sf ME-03} \ , \ {\sf CHILL-ME-04} \ , \ {\sf CHILL-ME-05} \ , \ {\sf CHILL-ME-06} \ , \ {\sf CHILL-ME-07} \ , \ {\sf CHILL-ME-08} \ , \ {\sf CHILL-ME-09} \ , \ {\sf CHILL-ME-10..16} \ ({\sf write a a a a constant of a constant$ comment in order), CRUSH-01, CRUSH-02, CRUSH-03, CRUSH-04, CRUSH-05, CRUSH-06, CRUSH-07, CRUSH-08, CRUSH-09, CRUSH-10..59 (write a comment in order), DREAM-VELVET-20201, DREAM-VELVET-20202, DREAM-VELVET-20203 , DREAM-VELVET-20204 , DREAM-VELVET-20205 , DREAM-VELVET-20206 , DREAM-VELVET-20207 , DREAM-VELVET-20 VELVET-20208, DREAM-VELVET-20209, DREAM-VELVET-20210...20244 (write a comment in order), FLASH-01, FLASH-02, FLASH-03, FLASH-04, FLASH-05, FLASH-06, FLASH-07, FLASH-08, FLASH-09, FLASH-10..16 (write a comment in order), FLORENCE-2521, FLORENCE-2522, FLORENCE-2523, FLORENCE-2524, FLORENCE-2525, FLORENCE-2526, FLORENCE-2527