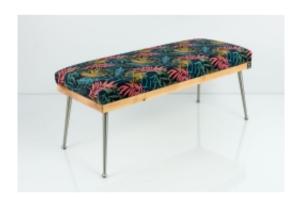

# Smooth Upholstered Wooden Bench LGS-108 LEAF-VELVET-02

| Number        | 6249             |
|---------------|------------------|
| Producer code | LGS-108          |
| Manufacturer  | Emra Wood Design |

# **Product description**

Smooth Upholstered Wooden Bench LGS-108 LEAF-VELVET-02 | Width: 40 cm - 140 cm | Height: 40 cm - 50 cm | Depth: 30 cm - 40 cm |

Technical data

Product-Code:

| LGS-108                 |  |  |
|-------------------------|--|--|
| Catalogue number:       |  |  |
| 6249                    |  |  |
| Condition:              |  |  |
| New                     |  |  |
| Bench width:            |  |  |
| 40 cm - 140 cm          |  |  |
| Choose from parameter   |  |  |
| Bench height:           |  |  |
| 40 cm - 50 cm           |  |  |
| Choose from parameter   |  |  |
| Bench depth:            |  |  |
| 30 cm - 40 cm           |  |  |
| Choose from parameter   |  |  |
| Type of fabric:         |  |  |
| Choose from parameter   |  |  |
| Type of fabric (Photo): |  |  |
| LEAF-VELVET-02          |  |  |
|                         |  |  |
|                         |  |  |
|                         |  |  |
|                         |  |  |

### Smooth Upholstered Wooden Bench LGS-108 LEAF-VELVET-02

- · A functional and practical bench for hallway, living room, bedroom, dressing room, bathroom, reception and office
- Some bench models have a practical shelf for shoes
- The frame and upholstery are made of the highest quality materials
- Production of the bench according to customer requirements

#### Product features

- Very high-quality and precise workmanship directly from the manufacturer
- The bench features an interchangeable seat to adapt the product to the future appearance of the room
- The bench does not require self-assembly and is delivered to the customer in its entirety
- Take a look at our fabric palette for more options
- We are at your disposal if you have any questions about the product
- By purchasing a product, you are buying a non-prefabricated item made according to specifications (selection of color, upholstery, materials, etc.)