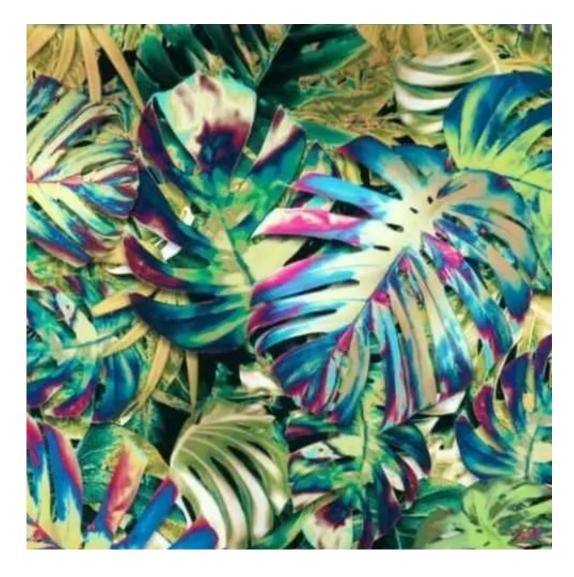

# Smooth Upholstered Wooden Bench LGS-108 LEAF-VELVET-02

| Number        | 6249             |
|---------------|------------------|
| Producer code | LGS-108          |
| Manufacturer  | Emra Wood Design |

# **Product description**

Smooth Upholstered Wooden Bench LGS-108 LEAF-VELVET-02 | Width: 40 cm - 140 cm | Height: 40 cm - 50 cm | Depth: 30 cm - 40 cm |

Technical data

Product-Code:

| LGS-108                 |  |  |
|-------------------------|--|--|
| Catalogue number:       |  |  |
| 6249                    |  |  |
| Condition:              |  |  |
| New                     |  |  |
| Bench width:            |  |  |
| 40 cm - 140 cm          |  |  |
| Choose from parameter   |  |  |
| Bench height:           |  |  |
| 40 cm - 50 cm           |  |  |
| Choose from parameter   |  |  |
| Bench depth:            |  |  |
| 30 cm - 40 cm           |  |  |
| Choose from parameter   |  |  |
| Type of fabric:         |  |  |
| Choose from parameter   |  |  |
| Type of fabric (Photo): |  |  |
| LEAF-VELVET-02          |  |  |
|                         |  |  |
|                         |  |  |
|                         |  |  |
|                         |  |  |

## This product has additional options:

Height: 40 cm , 45 cm , 50 cm Depth: 30 cm , 35 cm , 40 cm Type of wood: Oak (Photo) , Alder

Type of fabric: LEAF-VELVET-02 (Photo), ANDRE-1300, ANDRE-1301, ANDRE-1302, ANDRE-1303, ANDRE-1304, ANDRE-1305, ANDRE-1306, ANDRE-1307, ANDRE-1308, ANDRE-1309, ANDRE-1310, ART-DECO-VELVET-01, ART-DECO-VELVET-02, ART-DECO-VELVET-03, ART-DECO-VELVET-04, ART-DECO-VELVET-05, ART-DECO-VELVET-06, ART-DECO-VELVET-07, ART-DECO-VELVET-08, ART-DECO-VELVET-09, ART-DECO-VELVET-10...11 (write a comment in order), ATOS-111, ATOS-112, ATOS-113, ATOS-114, ATOS-115, ATOS-116, ATOS-117, ATOS-118, ATOS-119, ATOS-120..126 (write a comment in order), AURORA-2480, AURORA-2481, AURORA-2482, AURORA-2483, AURORA-2484, AURORA-2485, AURORA-2486, AURORA-2487, AURORA-2488, AURORA-2489..2505 (write a comment in order), BALOO-2071, BALOO-2072 , BALOO-2073 , BALOO-2074 , BALOO-2076 , BALOO-2077 , BALOO-2078 , BALOO-2079 , BALOO-2081 , BALOO-2082..2089 (write a comment in order), BLACK-WHITE-VELVET-01, BLACK-WHITE-VELVET-02, BLACK-WHITE-VELVET-03, BLACK-WHITE-VELVET-04, BLACK-WHITE-VELVET-05, BLACK-WHITE-VELVE VELVET-04 , BLACK-WHITE-VELVET-05 , BLACK-WHITE-VELVET-06 , BLACK-WHITE-VELVET-07 , BLACK-WHITE-VELVET-08 , BLACK-WHITE-VELVET-09, BLACK-WHITE-VELVET-10..32 (write a comment in order), BLOOM-01, BLOOM-02, BLOOM-03, BLOOM-04, BLOOM-05, BLOOM-06, BLOOM-07, BLOOM-08, BLOOM-09, BLOOM-10, BRAID-3001, BRAID-3002, BRAID-3003, BRAID-3004, BRAID-3005, BRAID-3006, BRAID-3007, BRAID-3008, BRAID-3009, BRAID-3010-3031 (write a comment in order), CASABLANCA-2301, CASABLANCA-2302, CASABLANCA-2303, CASABLANCA-2304, CASABLANCA-2305, CASABLANCA-2306, CASABLANCA-2307, CASABLANCA-2308, CASABLANCA-2309, CASABLANCA-2310..2316 (write a comment in order), CHARM-ME-01, CHARM-ME-02, CHARM-ME-03, CHARM-ME-04, CHARM-ME-05, CHARM-ME-06, CHARM-ME-06 ME-07, CHARM-ME-08, CHARM-ME-09, CHARM-ME-10..23 (write a comment in order), CHILL-ME-01, CHILL-ME-02, CHILL- ${\sf ME-03} \ , \ {\sf CHILL-ME-04} \ , \ {\sf CHILL-ME-05} \ , \ {\sf CHILL-ME-06} \ , \ {\sf CHILL-ME-07} \ , \ {\sf CHILL-ME-08} \ , \ {\sf CHILL-ME-09} \ , \ {\sf CHILL-ME-10..16} \ ({\sf write a a a a constant of a constant$ comment in order), CRUSH-01, CRUSH-02, CRUSH-03, CRUSH-04, CRUSH-05, CRUSH-06, CRUSH-07, CRUSH-08, CRUSH-09, CRUSH-10..59 (write a comment in order), DREAM-VELVET-20201, DREAM-VELVET-20202, DREAM-VELVET-20203 , DREAM-VELVET-20204 , DREAM-VELVET-20205 , DREAM-VELVET-20206 , DREAM-VELVET-20207 , DREAM-VELVET-20 VELVET-20208, DREAM-VELVET-20209, DREAM-VELVET-20210...20244 (write a comment in order), FLASH-01, FLASH-02, FLASH-03, FLASH-04, FLASH-05, FLASH-06, FLASH-07, FLASH-08, FLASH-09, FLASH-10..16 (write a comment in order), FLORENCE-2521, FLORENCE-2522, FLORENCE-2523, FLORENCE-2524, FLORENCE-2525, FLORENCE-2526, FLORENCE-2527