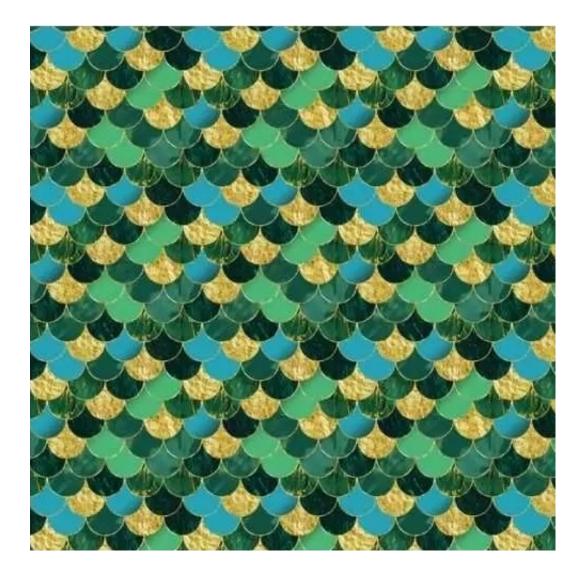

# **Product description**

Smooth Upholstered Wooden Bench LGS-108 LEAF-VELVET-02 | Width: 40 cm - 140 cm | Height: 40 cm - 50 cm | Depth: 30 cm - 40 cm |

Technical data

Product-Code:

| LGS-108                 |  |  |
|-------------------------|--|--|
| Catalogue number:       |  |  |
| 6249                    |  |  |
| Condition:              |  |  |
| New                     |  |  |
| Bench width:            |  |  |
| 40 cm - 140 cm          |  |  |
| Choose from parameter   |  |  |
| Bench height:           |  |  |
| 40 cm - 50 cm           |  |  |
| Choose from parameter   |  |  |
| Bench depth:            |  |  |
| 30 cm - 40 cm           |  |  |
| Choose from parameter   |  |  |
| Type of fabric:         |  |  |
| Choose from parameter   |  |  |
| Type of fabric (Photo): |  |  |
| LEAF-VELVET-02          |  |  |
|                         |  |  |
|                         |  |  |
|                         |  |  |
|                         |  |  |

## This product has additional options:

Height: 40 cm , 45 cm , 50 cm Depth: 30 cm , 35 cm , 40 cm Type of wood: Oak (Photo) , Alder

Type of fabric: LEAF-VELVET-02 (Photo), ANDRE-1300, ANDRE-1301, ANDRE-1302, ANDRE-1303, ANDRE-1304, ANDRE-1305, ANDRE-1306, ANDRE-1307, ANDRE-1308, ANDRE-1309, ANDRE-1310, ART-DECO-VELVET-01, ART-DECO-VELVET-02, ART-DECO-VELVET-03, ART-DECO-VELVET-04, ART-DECO-VELVET-05, ART-DECO-VELVET-06, ART-DECO-VELVET-07, ART-DECO-VELVET-08, ART-DECO-VELVET-09, ART-DECO-VELVET-10...11 (write a comment in order), ATOS-111, ATOS-112, ATOS-113, ATOS-114, ATOS-115, ATOS-116, ATOS-117, ATOS-118, ATOS-119, ATOS-120..126 (write a comment in order), AURORA-2480, AURORA-2481, AURORA-2482, AURORA-2483, AURORA-2484, AURORA-2485, AURORA-2486, AURORA-2487, AURORA-2488, AURORA-2489..2505 (write a comment in order), BALOO-2071, BALOO-2072 , BALOO-2073 , BALOO-2074 , BALOO-2076 , BALOO-2077 , BALOO-2078 , BALOO-2079 , BALOO-2081 , BALOO-2082..2089 (write a comment in order), BLACK-WHITE-VELVET-01, BLACK-WHITE-VELVET-02, BLACK-WHITE-VELVET-03, BLACK-WHITE-VELVET-04, BLACK-WHITE-VELVET-05, BLACK-WHITE-VELVE VELVET-04 , BLACK-WHITE-VELVET-05 , BLACK-WHITE-VELVET-06 , BLACK-WHITE-VELVET-07 , BLACK-WHITE-VELVET-08 , BLACK-WHITE-VELVET-09, BLACK-WHITE-VELVET-10..32 (write a comment in order), BLOOM-01, BLOOM-02, BLOOM-03, BLOOM-04, BLOOM-05, BLOOM-06, BLOOM-07, BLOOM-08, BLOOM-09, BLOOM-10, BRAID-3001, BRAID-3002, BRAID-3003, BRAID-3004, BRAID-3005, BRAID-3006, BRAID-3007, BRAID-3008, BRAID-3009, BRAID-3010-3031 (write a comment in order), CASABLANCA-2301, CASABLANCA-2302, CASABLANCA-2303, CASABLANCA-2304, CASABLANCA-2305, CASABLANCA-2306, CASABLANCA-2307, CASABLANCA-2308, CASABLANCA-2309, CASABLANCA-2310..2316 (write a comment in order), CHARM-ME-01, CHARM-ME-02, CHARM-ME-03, CHARM-ME-04, CHARM-ME-05, CHARM-ME-06, CHARM-ME-06 ME-07, CHARM-ME-08, CHARM-ME-09, CHARM-ME-10..23 (write a comment in order), CHILL-ME-01, CHILL-ME-02, CHILL- ${\sf ME-03} \ , \ {\sf CHILL-ME-04} \ , \ {\sf CHILL-ME-05} \ , \ {\sf CHILL-ME-06} \ , \ {\sf CHILL-ME-07} \ , \ {\sf CHILL-ME-08} \ , \ {\sf CHILL-ME-09} \ , \ {\sf CHILL-ME-10..16} \ ({\sf write a a a a constant of a constant$ comment in order), CRUSH-01, CRUSH-02, CRUSH-03, CRUSH-04, CRUSH-05, CRUSH-06, CRUSH-07, CRUSH-08, CRUSH-09, CRUSH-10..59 (write a comment in order), DREAM-VELVET-20201, DREAM-VELVET-20202, DREAM-VELVET-20203 , DREAM-VELVET-20204 , DREAM-VELVET-20205 , DREAM-VELVET-20206 , DREAM-VELVET-20207 , DREAM-VELVET-20 VELVET-20208, DREAM-VELVET-20209, DREAM-VELVET-20210...20244 (write a comment in order), FLASH-01, FLASH-02, FLASH-03, FLASH-04, FLASH-05, FLASH-06, FLASH-07, FLASH-08, FLASH-09, FLASH-10..16 (write a comment in order), FLORENCE-2521, FLORENCE-2522, FLORENCE-2523, FLORENCE-2524, FLORENCE-2525, FLORENCE-2526, FLORENCE-2527