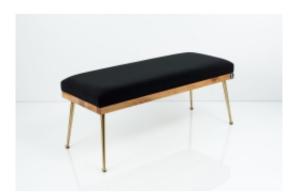

# Smooth Upholstered Wooden Bench LGS-108 CASABLANCA-2316

| Number        | 7452             |
|---------------|------------------|
| Producer code | LGS-108          |
| Manufacturer  | Emra Wood Design |

# **Product description**

Smooth Upholstered Wooden Bench LGS-108 CASABLANCA-2316 | Width: 40 cm - 140 cm | Height: 40 cm - 50 cm | Depth: 30 cm - 40 cm |

Technical data

Product-Code:

#### Smooth Upholstered Wooden Bench LGS-108 CASABLANCA-2316

- A functional and practical bench for hallway, living room, bedroom, dressing room, bathroom, reception and office
- Some bench models have a practical shelf for shoes
- The frame and upholstery are made of the highest quality materials
- · Production of the bench according to customer requirements

**Wood color**: Natural (Photo) , Black , Stain (write a symbol in the order) , White **Legs color**: Gold (Photo) , Black , Silver