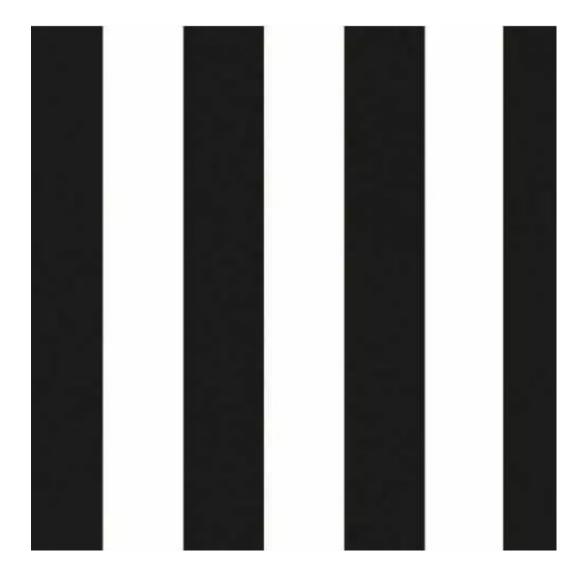

# **Product description**

Smooth Upholstered Wooden Bench LGS-108 BLACK-WHITE-VELVET-10 | Width: 40 cm - 140 cm | Height: 40 cm - 50 cm | Depth: 30 cm - 40 cm |

Technical data

Product-Code:

| LGS-108                 |  |  |  |
|-------------------------|--|--|--|
| Catalogue number:       |  |  |  |
| 6247                    |  |  |  |
| Condition:              |  |  |  |
| New                     |  |  |  |
| Bench width:            |  |  |  |
| 40 cm - 140 cm          |  |  |  |
| Choose from parameter   |  |  |  |
| Bench height:           |  |  |  |
| 40 cm - 50 cm           |  |  |  |
| Choose from parameter   |  |  |  |
| Bench depth:            |  |  |  |
| 30 cm - 40 cm           |  |  |  |
| Choose from parameter   |  |  |  |
| Type of fabric:         |  |  |  |
| Choose from parameter   |  |  |  |
| Type of fabric (Photo): |  |  |  |
| BLACK-WHITE-VELVET-10   |  |  |  |
|                         |  |  |  |
|                         |  |  |  |
|                         |  |  |  |
|                         |  |  |  |

## This product has additional options:

**Height**: 40 cm , 45 cm , 50 cm **Depth**: 30 cm , 35 cm , 40 cm **Type of wood**: Oak (Photo) , Alder

Type of fabric: BLACK-WHITE-VELVET-10 (Photo), ANDRE-1300, ANDRE-1301, ANDRE-1302, ANDRE-1303, ANDRE-1304, ANDRE-1305, ANDRE-1306, ANDRE-1307, ANDRE-1308, ANDRE-1309, ANDRE-1310, ART-DECO-VELVET-01, ART-DECO-VELVET-02, ART-DECO-VELVET-03, ART-DECO-VELVET-04, ART-DECO-VELVET-05, ART-DECO-VELVET-06, ART-DECO-VELVET-07, ART-DECO-VELVET-08, ART-DECO-VELVET-09, ART-DECO-VELVET-10..11 (write a comment in order), ATOS-111, ATOS-112, ATOS-113, ATOS-114, ATOS-115, ATOS-116, ATOS-117, ATOS-118, ATOS-119, ATOS-120..126 (write a comment in order), AURORA-2480, AURORA-2481, AURORA-2482, AURORA-2483, AURORA-2484, AURORA-2485, AURORA-2486, AURORA-2487, AURORA-2488, AURORA-2489..2505 (write a comment in order), BALOO-2071, BALOO-2072 , BALOO-2073 , BALOO-2074 , BALOO-2076 , BALOO-2077 , BALOO-2078 , BALOO-2079 , BALOO-2081 , BALOO-2082..2089 (write a comment in order), BLACK-WHITE-VELVET-01, BLACK-WHITE-VELVET-02, BLACK-WHITE-VELVET-03, BLACK-WHITE-VELVET-04, BLACK-WHITE-VELVET-05, BLACK-WHITE-VELVE VELVET-04 , BLACK-WHITE-VELVET-05 , BLACK-WHITE-VELVET-06 , BLACK-WHITE-VELVET-07 , BLACK-WHITE-VELVET-08 , BLACK-WHITE-VELVET-09, BLACK-WHITE-VELVET-10..32 (write a comment in order), BLOOM-01, BLOOM-02, BLOOM-03, BLOOM-04, BLOOM-05, BLOOM-06, BLOOM-07, BLOOM-08, BLOOM-09, BLOOM-10, BRAID-3001, BRAID-3002, BRAID-3003, BRAID-3004, BRAID-3005, BRAID-3006, BRAID-3007, BRAID-3008, BRAID-3009, BRAID-3010-3031 (write a comment in order), CASABLANCA-2301, CASABLANCA-2302, CASABLANCA-2303, CASABLANCA-2304, CASABLANCA-2305, CASABLANCA-2306, CASABLANCA-2307, CASABLANCA-2308, CASABLANCA-2309, CASABLANCA-2310..2316 (write a comment in order), CHARM-ME-01, CHARM-ME-02, CHARM-ME-03, CHARM-ME-04, CHARM-ME-05, CHARM-ME-06, CHARM-ME-06 ME-07, CHARM-ME-08, CHARM-ME-09, CHARM-ME-10..23 (write a comment in order), CHILL-ME-01, CHILL-ME-02, CHILL- ${\sf ME-03} \ , \ {\sf CHILL-ME-04} \ , \ {\sf CHILL-ME-05} \ , \ {\sf CHILL-ME-06} \ , \ {\sf CHILL-ME-07} \ , \ {\sf CHILL-ME-08} \ , \ {\sf CHILL-ME-09} \ , \ {\sf CHILL-ME-10..16} \ ({\sf write a a a a constant of a constant$ comment in order), CRUSH-01, CRUSH-02, CRUSH-03, CRUSH-04, CRUSH-05, CRUSH-06, CRUSH-07, CRUSH-08, CRUSH-09, CRUSH-10..59 (write a comment in order), DREAM-VELVET-20201, DREAM-VELVET-20202, DREAM-VELVET-20203 , DREAM-VELVET-20204 , DREAM-VELVET-20205 , DREAM-VELVET-20206 , DREAM-VELVET-20207 , DREAM-VELVET-20 VELVET-20208, DREAM-VELVET-20209, DREAM-VELVET-20210...20244 (write a comment in order), FLASH-01, FLASH-02, FLASH-03, FLASH-04, FLASH-05, FLASH-06, FLASH-07, FLASH-08, FLASH-09, FLASH-10..16 (write a comment in order), FLORENCE-2521, FLORENCE-2522, FLORENCE-2523, FLORENCE-2524, FLORENCE-2525, FLORENCE-2526, FLORENCE-2527