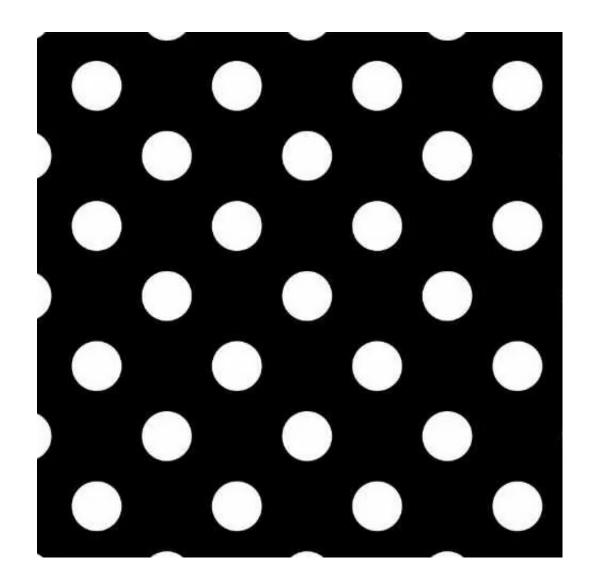

# **Product description**

Smooth Upholstered Wooden Bench LGS-108 BLACK-WHITE-VELVET-10 | Width: 40 cm - 140 cm | Height: 40 cm - 50 cm | Depth: 30 cm - 40 cm |

Technical data

Product-Code:

| LGS-108                 |  |  |  |
|-------------------------|--|--|--|
| Catalogue number:       |  |  |  |
| 6247                    |  |  |  |
| Condition:              |  |  |  |
| New                     |  |  |  |
| Bench width:            |  |  |  |
| 40 cm - 140 cm          |  |  |  |
| Choose from parameter   |  |  |  |
| Bench height:           |  |  |  |
| 40 cm - 50 cm           |  |  |  |
| Choose from parameter   |  |  |  |
| Bench depth:            |  |  |  |
| 30 cm - 40 cm           |  |  |  |
| Choose from parameter   |  |  |  |
| Type of fabric:         |  |  |  |
| Choose from parameter   |  |  |  |
| Type of fabric (Photo): |  |  |  |
| BLACK-WHITE-VELVET-10   |  |  |  |
|                         |  |  |  |
|                         |  |  |  |
|                         |  |  |  |
|                         |  |  |  |

## This product has additional options:

**Height**: 40 cm , 45 cm , 50 cm **Depth**: 30 cm , 35 cm , 40 cm **Type of wood**: Oak (Photo) , Alder

Type of fabric: BLACK-WHITE-VELVET-10 (Photo), ANDRE-1300, ANDRE-1301, ANDRE-1302, ANDRE-1303, ANDRE-1304, ANDRE-1305, ANDRE-1306, ANDRE-1307, ANDRE-1308, ANDRE-1309, ANDRE-1310, ART-DECO-VELVET-01, ART-DECO-VELVET-02, ART-DECO-VELVET-03, ART-DECO-VELVET-04, ART-DECO-VELVET-05, ART-DECO-VELVET-06, ART-DECO-VELVET-07, ART-DECO-VELVET-08, ART-DECO-VELVET-09, ART-DECO-VELVET-10..11 (write a comment in order), ATOS-111, ATOS-112, ATOS-113, ATOS-114, ATOS-115, ATOS-116, ATOS-117, ATOS-118, ATOS-119, ATOS-120..126 (write a comment in order), AURORA-2480, AURORA-2481, AURORA-2482, AURORA-2483, AURORA-2484, AURORA-2485, AURORA-2486, AURORA-2487, AURORA-2488, AURORA-2489..2505 (write a comment in order), BALOO-2071, BALOO-2072 , BALOO-2073 , BALOO-2074 , BALOO-2076 , BALOO-2077 , BALOO-2078 , BALOO-2079 , BALOO-2081 , BALOO-2082..2089 (write a comment in order), BLACK-WHITE-VELVET-01, BLACK-WHITE-VELVET-02, BLACK-WHITE-VELVET-03, BLACK-WHITE-VELVET-04, BLACK-WHITE-VELVET-05, BLACK-WHITE-VELVE VELVET-04 , BLACK-WHITE-VELVET-05 , BLACK-WHITE-VELVET-06 , BLACK-WHITE-VELVET-07 , BLACK-WHITE-VELVET-08 , BLACK-WHITE-VELVET-09, BLACK-WHITE-VELVET-10..32 (write a comment in order), BLOOM-01, BLOOM-02, BLOOM-03, BLOOM-04, BLOOM-05, BLOOM-06, BLOOM-07, BLOOM-08, BLOOM-09, BLOOM-10, BRAID-3001, BRAID-3002, BRAID-3003, BRAID-3004, BRAID-3005, BRAID-3006, BRAID-3007, BRAID-3008, BRAID-3009, BRAID-3010-3031 (write a comment in order), CASABLANCA-2301, CASABLANCA-2302, CASABLANCA-2303, CASABLANCA-2304, CASABLANCA-2305, CASABLANCA-2306, CASABLANCA-2307, CASABLANCA-2308, CASABLANCA-2309, CASABLANCA-2310..2316 (write a comment in order), CHARM-ME-01, CHARM-ME-02, CHARM-ME-03, CHARM-ME-04, CHARM-ME-05, CHARM-ME-06, CHARM-ME-06 ME-07, CHARM-ME-08, CHARM-ME-09, CHARM-ME-10..23 (write a comment in order), CHILL-ME-01, CHILL-ME-02, CHILL- ${\sf ME-03} \ , \ {\sf CHILL-ME-04} \ , \ {\sf CHILL-ME-05} \ , \ {\sf CHILL-ME-06} \ , \ {\sf CHILL-ME-07} \ , \ {\sf CHILL-ME-08} \ , \ {\sf CHILL-ME-09} \ , \ {\sf CHILL-ME-10..16} \ ({\sf write a a a a constant of a constant$ comment in order), CRUSH-01, CRUSH-02, CRUSH-03, CRUSH-04, CRUSH-05, CRUSH-06, CRUSH-07, CRUSH-08, CRUSH-09, CRUSH-10..59 (write a comment in order), DREAM-VELVET-20201, DREAM-VELVET-20202, DREAM-VELVET-20203 , DREAM-VELVET-20204 , DREAM-VELVET-20205 , DREAM-VELVET-20206 , DREAM-VELVET-20207 , DREAM-VELVET-20 VELVET-20208, DREAM-VELVET-20209, DREAM-VELVET-20210...20244 (write a comment in order), FLASH-01, FLASH-02, FLASH-03, FLASH-04, FLASH-05, FLASH-06, FLASH-07, FLASH-08, FLASH-09, FLASH-10..16 (write a comment in order), FLORENCE-2521, FLORENCE-2522, FLORENCE-2523, FLORENCE-2524, FLORENCE-2525, FLORENCE-2526, FLORENCE-2527