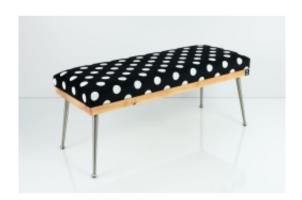

# Smooth Upholstered Wooden Bench LGS-108 BLACK-WHITE-VELVET-10

| Number        | 6247             |
|---------------|------------------|
| Producer code | LGS-108          |
| Manufacturer  | Emra Wood Design |

# **Product description**

Smooth Upholstered Wooden Bench LGS-108 BLACK-WHITE-VELVET-10 | Width: 40 cm - 140 cm | Height: 40 cm - 50 cm | Depth: 30 cm - 40 cm |

Technical data

Product-Code:

| LGS-108                 |  |  |  |
|-------------------------|--|--|--|
| Catalogue number:       |  |  |  |
| 6247                    |  |  |  |
| Condition:              |  |  |  |
| New                     |  |  |  |
| Bench width:            |  |  |  |
| 40 cm - 140 cm          |  |  |  |
| Choose from parameter   |  |  |  |
| Bench height:           |  |  |  |
| 40 cm - 50 cm           |  |  |  |
| Choose from parameter   |  |  |  |
| Bench depth:            |  |  |  |
| 30 cm - 40 cm           |  |  |  |
| Choose from parameter   |  |  |  |
| Type of fabric:         |  |  |  |
| Choose from parameter   |  |  |  |
| Type of fabric (Photo): |  |  |  |
| BLACK-WHITE-VELVET-10   |  |  |  |
|                         |  |  |  |
|                         |  |  |  |
|                         |  |  |  |
|                         |  |  |  |

# Smooth Upholstered Wooden Bench LGS-108 BLACK-WHITE-VELVET-10

- · A functional and practical bench for hallway, living room, bedroom, dressing room, bathroom, reception and office
- Some bench models have a practical shelf for shoes
- The frame and upholstery are made of the highest quality materials
- Production of the bench according to customer requirements

#### Product features

- Very high-quality and precise workmanship directly from the manufacturer
- The bench features an interchangeable seat to adapt the product to the future appearance of the room
- The bench does not require self-assembly and is delivered to the customer in its entirety
- Take a look at our fabric palette for more options
- We are at your disposal if you have any questions about the product
- By purchasing a product, you are buying a non-prefabricated item made according to specifications (selection of color, upholstery, materials, etc.)