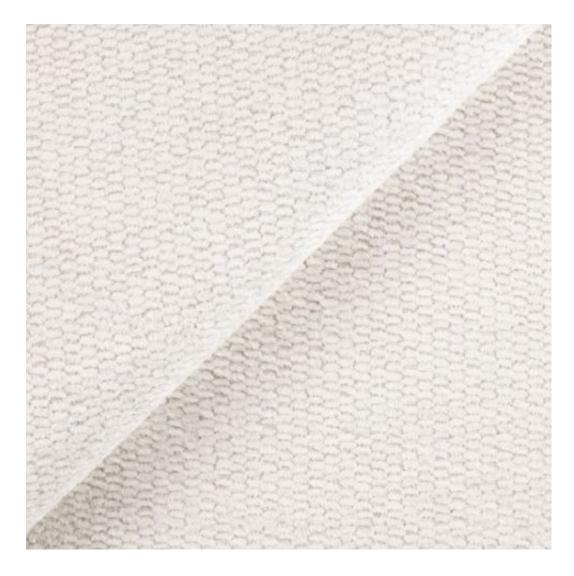

# **Product description**

Smooth Upholstered Wooden Bench LGS-108 BLACK-WHITE-VELVET-08 | Width: 40 cm - 140 cm | Height: 40 cm - 50 cm | Depth: 30 cm - 40 cm |

Technical data

Product-Code:

| LGS-108                 |  |  |
|-------------------------|--|--|
| Catalogue number:       |  |  |
| 6244                    |  |  |
| Condition:              |  |  |
| New                     |  |  |
| Bench width:            |  |  |
| 40 cm - 140 cm          |  |  |
| Choose from parameter   |  |  |
| Bench height:           |  |  |
| 40 cm - 50 cm           |  |  |
| Choose from parameter   |  |  |
| Bench depth:            |  |  |
| 30 cm - 40 cm           |  |  |
| Choose from parameter   |  |  |
| Type of fabric:         |  |  |
| Choose from parameter   |  |  |
| Type of fabric (Photo): |  |  |
| BLACK-WHITE-VELVET-08   |  |  |
|                         |  |  |
|                         |  |  |
|                         |  |  |
|                         |  |  |

## This product has additional options:

**Height**: 40 cm , 45 cm , 50 cm **Depth**: 30 cm , 35 cm , 40 cm **Type of wood**: Oak (Photo) , Alder

Type of fabric: BLACK-WHITE-VELVET-08 (Photo), ANDRE-1300, ANDRE-1301, ANDRE-1302, ANDRE-1303, ANDRE-1304, ANDRE-1305, ANDRE-1306, ANDRE-1307, ANDRE-1308, ANDRE-1309, ANDRE-1310, ART-DECO-VELVET-01, ART-DECO-VELVET-02, ART-DECO-VELVET-03, ART-DECO-VELVET-04, ART-DECO-VELVET-05, ART-DECO-VELVET-06, ART-DECO-VELVET-07, ART-DECO-VELVET-08, ART-DECO-VELVET-09, ART-DECO-VELVET-10..11 (write a comment in order), ATOS-111, ATOS-112, ATOS-113, ATOS-114, ATOS-115, ATOS-116, ATOS-117, ATOS-118, ATOS-119, ATOS-120..126 (write a comment in order), AURORA-2480, AURORA-2481, AURORA-2482, AURORA-2483, AURORA-2484, AURORA-2485, AURORA-2486, AURORA-2487, AURORA-2488, AURORA-2489..2505 (write a comment in order), BALOO-2071, BALOO-2072 , BALOO-2073 , BALOO-2074 , BALOO-2076 , BALOO-2077 , BALOO-2078 , BALOO-2079 , BALOO-2081 , BALOO-2082..2089 (write a comment in order), BLACK-WHITE-VELVET-01, BLACK-WHITE-VELVET-02, BLACK-WHITE-VELVET-03, BLACK-WHITE-VELVET-04, BLACK-WHITE-VELVET-05, BLACK-WHITE-VELVE VELVET-04 , BLACK-WHITE-VELVET-05 , BLACK-WHITE-VELVET-06 , BLACK-WHITE-VELVET-07 , BLACK-WHITE-VELVET-08 , BLACK-WHITE-VELVET-09, BLACK-WHITE-VELVET-10..32 (write a comment in order), BLOOM-01, BLOOM-02, BLOOM-03, BLOOM-04, BLOOM-05, BLOOM-06, BLOOM-07, BLOOM-08, BLOOM-09, BLOOM-10, BRAID-3001, BRAID-3002, BRAID-3003, BRAID-3004, BRAID-3005, BRAID-3006, BRAID-3007, BRAID-3008, BRAID-3009, BRAID-3010-3031 (write a comment in order), CASABLANCA-2301, CASABLANCA-2302, CASABLANCA-2303, CASABLANCA-2304, CASABLANCA-2305, CASABLANCA-2306, CASABLANCA-2307, CASABLANCA-2308, CASABLANCA-2309, CASABLANCA-2310..2316 (write a comment in order), CHARM-ME-01, CHARM-ME-02, CHARM-ME-03, CHARM-ME-04, CHARM-ME-05, CHARM-ME-06, CHARM-ME-06 ME-07, CHARM-ME-08, CHARM-ME-09, CHARM-ME-10..23 (write a comment in order), CHILL-ME-01, CHILL-ME-02, CHILL- ${\sf ME-03} \ , \ {\sf CHILL-ME-04} \ , \ {\sf CHILL-ME-05} \ , \ {\sf CHILL-ME-06} \ , \ {\sf CHILL-ME-07} \ , \ {\sf CHILL-ME-08} \ , \ {\sf CHILL-ME-09} \ , \ {\sf CHILL-ME-10..16} \ ({\sf write a a a a constant of a constant$ comment in order), CRUSH-01, CRUSH-02, CRUSH-03, CRUSH-04, CRUSH-05, CRUSH-06, CRUSH-07, CRUSH-08, CRUSH-09, CRUSH-10..59 (write a comment in order), DREAM-VELVET-20201, DREAM-VELVET-20202, DREAM-VELVET-20203 , DREAM-VELVET-20204 , DREAM-VELVET-20205 , DREAM-VELVET-20206 , DREAM-VELVET-20207 , DREAM-VELVET-20 VELVET-20208, DREAM-VELVET-20209, DREAM-VELVET-20210...20244 (write a comment in order), FLASH-01, FLASH-02, FLASH-03, FLASH-04, FLASH-05, FLASH-06, FLASH-07, FLASH-08, FLASH-09, FLASH-10..16 (write a comment in order), FLORENCE-2521, FLORENCE-2522, FLORENCE-2523, FLORENCE-2524, FLORENCE-2525, FLORENCE-2526, FLORENCE-2527