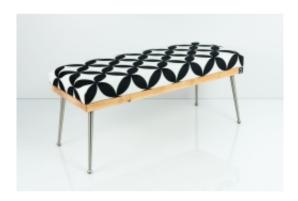

# Smooth Upholstered Wooden Bench LGS-108 BLACK-WHITE-VELVET-08

| Number        | 6244             |
|---------------|------------------|
| Producer code | LGS-108          |
| Manufacturer  | Emra Wood Design |

# **Product description**

Smooth Upholstered Wooden Bench LGS-108 BLACK-WHITE-VELVET-08 | Width: 40 cm - 140 cm | Height: 40 cm - 50 cm | Depth: 30 cm - 40 cm |

Technical data

Product-Code:

| LGS-108                 |  |  |
|-------------------------|--|--|
| Catalogue number:       |  |  |
| 6244                    |  |  |
| Condition:              |  |  |
| New                     |  |  |
| Bench width:            |  |  |
| 40 cm - 140 cm          |  |  |
| Choose from parameter   |  |  |
| Bench height:           |  |  |
| 40 cm - 50 cm           |  |  |
| Choose from parameter   |  |  |
| Bench depth:            |  |  |
| 30 cm - 40 cm           |  |  |
| Choose from parameter   |  |  |
| Type of fabric:         |  |  |
| Choose from parameter   |  |  |
| Type of fabric (Photo): |  |  |
| BLACK-WHITE-VELVET-08   |  |  |
|                         |  |  |
|                         |  |  |
|                         |  |  |
|                         |  |  |

## Smooth Upholstered Wooden Bench LGS-108 BLACK-WHITE-VELVET-08

- · A functional and practical bench for hallway, living room, bedroom, dressing room, bathroom, reception and office
- Some bench models have a practical shelf for shoes
- The frame and upholstery are made of the highest quality materials
- Production of the bench according to customer requirements