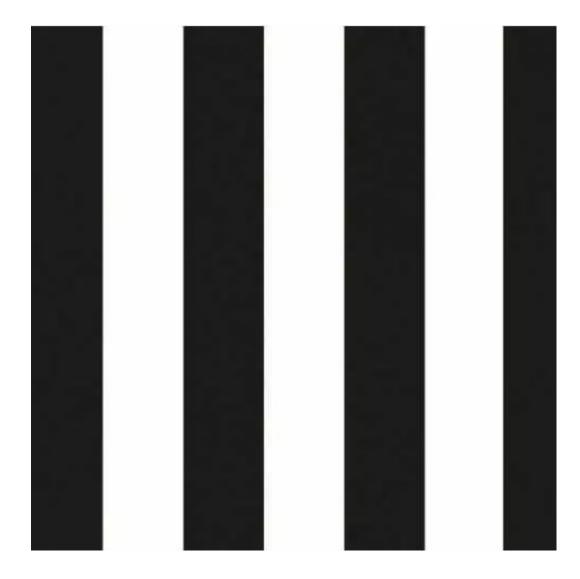

# **Product description**

Smooth Upholstered Wooden Bench LGS-108 BLACK-WHITE-VELVET-08 | Width: 40 cm - 140 cm | Height: 40 cm - 50 cm | Depth: 30 cm - 40 cm |

Technical data

Product-Code:

| LGS-108                 |  |  |
|-------------------------|--|--|
| Catalogue number:       |  |  |
| 6244                    |  |  |
| Condition:              |  |  |
| New                     |  |  |
| Bench width:            |  |  |
| 40 cm - 140 cm          |  |  |
| Choose from parameter   |  |  |
| Bench height:           |  |  |
| 40 cm - 50 cm           |  |  |
| Choose from parameter   |  |  |
| Bench depth:            |  |  |
| 30 cm - 40 cm           |  |  |
| Choose from parameter   |  |  |
| Type of fabric:         |  |  |
| Choose from parameter   |  |  |
| Type of fabric (Photo): |  |  |
| BLACK-WHITE-VELVET-08   |  |  |
|                         |  |  |
|                         |  |  |
|                         |  |  |
|                         |  |  |

## This product has additional options:

**Height**: 40 cm , 45 cm , 50 cm **Depth**: 30 cm , 35 cm , 40 cm **Type of wood**: Oak (Photo) , Alder

Type of fabric: BLACK-WHITE-VELVET-08 (Photo), ANDRE-1300, ANDRE-1301, ANDRE-1302, ANDRE-1303, ANDRE-1304, ANDRE-1305, ANDRE-1306, ANDRE-1307, ANDRE-1308, ANDRE-1309, ANDRE-1310, ART-DECO-VELVET-01, ART-DECO-VELVET-02, ART-DECO-VELVET-03, ART-DECO-VELVET-04, ART-DECO-VELVET-05, ART-DECO-VELVET-06, ART-DECO-VELVET-07, ART-DECO-VELVET-08, ART-DECO-VELVET-09, ART-DECO-VELVET-10..11 (write a comment in order), ATOS-111, ATOS-112, ATOS-113, ATOS-114, ATOS-115, ATOS-116, ATOS-117, ATOS-118, ATOS-119, ATOS-120..126 (write a comment in order), AURORA-2480, AURORA-2481, AURORA-2482, AURORA-2483, AURORA-2484, AURORA-2485, AURORA-2486, AURORA-2487, AURORA-2488, AURORA-2489..2505 (write a comment in order), BALOO-2071, BALOO-2072 , BALOO-2073 , BALOO-2074 , BALOO-2076 , BALOO-2077 , BALOO-2078 , BALOO-2079 , BALOO-2081 , BALOO-2082..2089 (write a comment in order), BLACK-WHITE-VELVET-01, BLACK-WHITE-VELVET-02, BLACK-WHITE-VELVET-03, BLACK-WHITE-VELVET-04, BLACK-WHITE-VELVET-05, BLACK-WHITE-VELVE VELVET-04 , BLACK-WHITE-VELVET-05 , BLACK-WHITE-VELVET-06 , BLACK-WHITE-VELVET-07 , BLACK-WHITE-VELVET-08 , BLACK-WHITE-VELVET-09, BLACK-WHITE-VELVET-10..32 (write a comment in order), BLOOM-01, BLOOM-02, BLOOM-03, BLOOM-04, BLOOM-05, BLOOM-06, BLOOM-07, BLOOM-08, BLOOM-09, BLOOM-10, BRAID-3001, BRAID-3002, BRAID-3003, BRAID-3004, BRAID-3005, BRAID-3006, BRAID-3007, BRAID-3008, BRAID-3009, BRAID-3010-3031 (write a comment in order), CASABLANCA-2301, CASABLANCA-2302, CASABLANCA-2303, CASABLANCA-2304, CASABLANCA-2305, CASABLANCA-2306, CASABLANCA-2307, CASABLANCA-2308, CASABLANCA-2309, CASABLANCA-2310..2316 (write a comment in order), CHARM-ME-01, CHARM-ME-02, CHARM-ME-03, CHARM-ME-04, CHARM-ME-05, CHARM-ME-06, CHARM-ME-06 ME-07, CHARM-ME-08, CHARM-ME-09, CHARM-ME-10..23 (write a comment in order), CHILL-ME-01, CHILL-ME-02, CHILL- ${\sf ME-03} \ , \ {\sf CHILL-ME-04} \ , \ {\sf CHILL-ME-05} \ , \ {\sf CHILL-ME-06} \ , \ {\sf CHILL-ME-07} \ , \ {\sf CHILL-ME-08} \ , \ {\sf CHILL-ME-09} \ , \ {\sf CHILL-ME-10..16} \ ({\sf write a a a a constant of a constant$ comment in order), CRUSH-01, CRUSH-02, CRUSH-03, CRUSH-04, CRUSH-05, CRUSH-06, CRUSH-07, CRUSH-08, CRUSH-09, CRUSH-10..59 (write a comment in order), DREAM-VELVET-20201, DREAM-VELVET-20202, DREAM-VELVET-20203 , DREAM-VELVET-20204 , DREAM-VELVET-20205 , DREAM-VELVET-20206 , DREAM-VELVET-20207 , DREAM-VELVET-20 VELVET-20208, DREAM-VELVET-20209, DREAM-VELVET-20210...20244 (write a comment in order), FLASH-01, FLASH-02, FLASH-03, FLASH-04, FLASH-05, FLASH-06, FLASH-07, FLASH-08, FLASH-09, FLASH-10..16 (write a comment in order), FLORENCE-2521, FLORENCE-2522, FLORENCE-2523, FLORENCE-2524, FLORENCE-2525, FLORENCE-2526, FLORENCE-2527