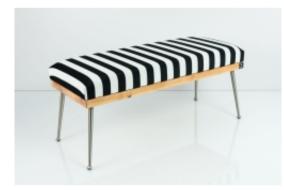

# Smooth Upholstered Wooden Bench LGS-108 BLACK-WHITE-VELVET-01

| Number        | 6246             |
|---------------|------------------|
| Producer code | LGS-108          |
| Manufacturer  | Emra Wood Design |

## **Product description**

Smooth Upholstered Wooden Bench LGS-108 BLACK-WHITE-VELVET-01 | Width: 40 cm - 140 cm | Height: 40 cm - 50 cm | Depth: 30 cm - 40 cm |

Technical data

Product-Code:

#### Smooth Upholstered Wooden Bench LGS-108 BLACK-WHITE-VELVET-01

- A functional and practical bench for hallway, living room, bedroom, dressing room, bathroom, reception and office
- Some bench models have a practical shelf for shoes
- The frame and upholstery are made of the highest quality materials
- Production of the bench according to customer requirements

Product features

- Very high-quality and precise workmanship directly from the manufacturer
- The bench features an interchangeable seat to adapt the product to the future appearance of the room
- The bench does not require self-assembly and is delivered to the customer in its entirety
- Take a look at our fabric palette for more options
- We are at your disposal if you have any questions about the product
- By purchasing a product, you are buying a non-prefabricated item made according to specifications (selection of color, upholstery, materials, etc.)