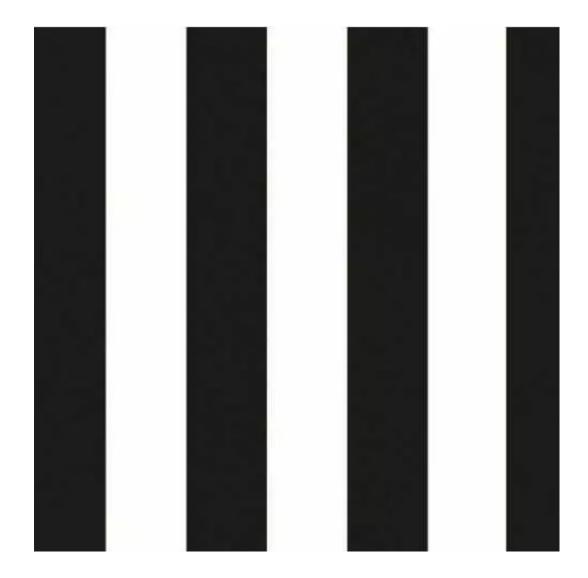

BLACK-WHITE-VELVET-01

Product description

### AURORA

BALOO

BLACK-WHITE-VELVET

**Height**: 40 cm , 45 cm , 50 cm

Depth: 30 cm , 35 cm , 40 cm Type of wood: Oak (Photo) , Alder

Wood finishing: Natural oil (Photo) , Natural varnish

Type of fabric: BLACK-WHITE-VELVET-01 (Photo), ANDRE-1300, ANDRE-1301, ANDRE-1302, ANDRE-1303, ANDRE-1304, ANDRE-1305 , ANDRE-1306 , ANDRE-1307 , ANDRE-1308 , ANDRE-1309 , ANDRE-1310 , ART-DECO-VELVET-01 , ART-DECO-VELVET-02, ART-DECO-VELVET-03, ART-DECO-VELVET-04, ART-DECO-VELVET-05, ART-DECO-VELVET-06, ART-DECO-VELVET-07, ART-DECO-VELVET-08, ART-DECO-VELVET-09, ART-DECO-VELVET-10..11 (write a comment in order), ATOS-111, ATOS-112, ATOS-113, ATOS-114, ATOS-115, ATOS-116, ATOS-117, ATOS-118, ATOS-119, ATOS-120..126 (write a comment in order), AURORA-2480, AURORA-2481, AURORA-2482, AURORA-2483, AURORA-2484, AURORA-2485, AURORA-2486, AURORA-2487, AURORA-2488, AURORA-2489..2505 (write a comment in order), BALOO-2071, BALOO-2072 , BALOO-2073 , BALOO-2074 , BALOO-2076 , BALOO-2077 , BALOO-2078 , BALOO-2079 , BALOO-2081 , BALOO-2082..2089 (write a comment in order), BLACK-WHITE-VELVET-01, BLACK-WHITE-VELVET-02, BLACK-WHITE-VELVET-03, BLACK-WHITE-VELVET-04, BLACK-WHITE-VELVET-05, BLACK-WHITE-VELVET-06, BLACK-WHITE-VELVET-07, BLACK-WHITE-VELVET-08 BLACK-WHITE-VELVET-09, BLACK-WHITE-VELVET-10..32 (write a comment in order), BLOOM-01, BLOOM-02, BLOOM-03, BLOOM-04, BLOOM-05, BLOOM-06, BLOOM-07, BLOOM-08, BLOOM-09, BLOOM-10, BRAID-3001, BRAID-3002, BRAID-3003 , BRAID-3004 , BRAID-3005 , BRAID-3006 , BRAID-3007 , BRAID-3008 , BRAID-3009 , BRAID-3010-3031 (write a comment in order), CASABLANCA-2301, CASABLANCA-2302, CASABLANCA-2303, CASABLANCA-2304, CASABLANCA-2305, CASABLANCA-2306 , CASABLANCA-2307 , CASABLANCA-2308 , CASABLANCA-2309 , CASABLANCA-2310..2316 (write a comment in order), CHARM-ME-01, CHARM-ME-02, CHARM-ME-03, CHARM-ME-04, CHARM-ME-05, CHARM-ME-06, CHARM-ME-07, CHARM-ME-08, CHARM-ME-09, CHARM-ME-10..23 (write a comment in order), CHILL-ME-01, CHILL-ME-02, CHILL-ME-03, CHILL-ME-04, CHILL-ME-05, CHILL-ME-06, CHILL-ME-07, CHILL-ME-08, CHILL-ME-09, CHILL-ME-10..16 (write a comment in order), CRUSH-01, CRUSH-02, CRUSH-03, CRUSH-04, CRUSH-05, CRUSH-06, CRUSH-07, CRUSH-08, CRUSH-09, CRUSH-10..59 (write a comment in order), DREAM-VELVET-20201, DREAM-VELVET-20202, DREAM-VELVET-20203 , DREAM-VELVET-20204 , DREAM-VELVET-20205 , DREAM-VELVET-20206 , DREAM-VELVET-20207 , DREAM-VELVET-20208, DREAM-VELVET-20209, DREAM-VELVET-20210..20244 (write a comment in order), FLASH-01, FLASH-02, FLASH-03, FLASH-04, FLASH-05, FLASH-06, FLASH-07, FLASH-08, FLASH-09, FLASH-10..16 (write a comment in order),