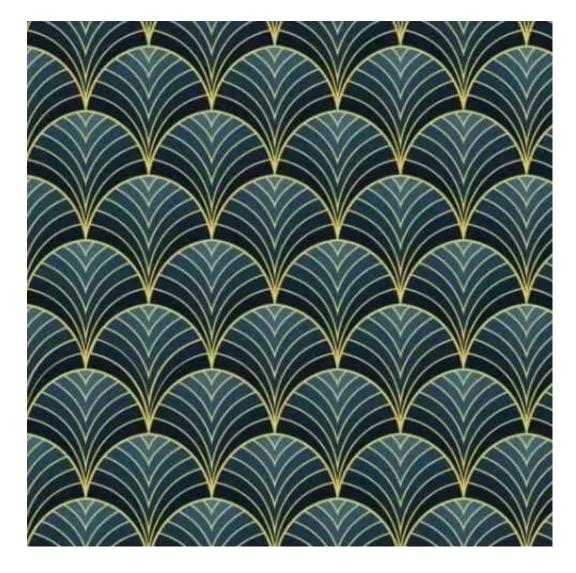

ANDRE

ART-DECO-VELVET

**Height**: 40 cm , 45 cm , 50 cm

Depth: 30 cm , 35 cm , 40 cm Type of wood: Oak (Photo) , Alder

Wood finishing: Natural oil (Photo) , Natural varnish

Type of fabric: BLACK-WHITE-VELVET-01 (Photo), ANDRE-1300, ANDRE-1301, ANDRE-1302, ANDRE-1303, ANDRE-1304, ANDRE-1305 , ANDRE-1306 , ANDRE-1307 , ANDRE-1308 , ANDRE-1309 , ANDRE-1310 , ART-DECO-VELVET-01 , ART-DECO-VELVET-02, ART-DECO-VELVET-03, ART-DECO-VELVET-04, ART-DECO-VELVET-05, ART-DECO-VELVET-06, ART-DECO-VELVET-07, ART-DECO-VELVET-08, ART-DECO-VELVET-09, ART-DECO-VELVET-10..11 (write a comment in order), ATOS-111, ATOS-112, ATOS-113, ATOS-114, ATOS-115, ATOS-116, ATOS-117, ATOS-118, ATOS-119, ATOS-120..126 (write a comment in order), AURORA-2480, AURORA-2481, AURORA-2482, AURORA-2483, AURORA-2484, AURORA-2485, AURORA-2486, AURORA-2487, AURORA-2488, AURORA-2489..2505 (write a comment in order), BALOO-2071, BALOO-2072 , BALOO-2073 , BALOO-2074 , BALOO-2076 , BALOO-2077 , BALOO-2078 , BALOO-2079 , BALOO-2081 , BALOO-2082..2089 (write a comment in order), BLACK-WHITE-VELVET-01, BLACK-WHITE-VELVET-02, BLACK-WHITE-VELVET-03, BLACK-WHITE-VELVET-04, BLACK-WHITE-VELVET-05, BLACK-WHITE-VELVET-06, BLACK-WHITE-VELVET-07, BLACK-WHITE-VELVET-08 BLACK-WHITE-VELVET-09, BLACK-WHITE-VELVET-10..32 (write a comment in order), BLOOM-01, BLOOM-02, BLOOM-03, BLOOM-04, BLOOM-05, BLOOM-06, BLOOM-07, BLOOM-08, BLOOM-09, BLOOM-10, BRAID-3001, BRAID-3002, BRAID-3003 , BRAID-3004 , BRAID-3005 , BRAID-3006 , BRAID-3007 , BRAID-3008 , BRAID-3009 , BRAID-3010-3031 (write a comment in order), CASABLANCA-2301, CASABLANCA-2302, CASABLANCA-2303, CASABLANCA-2304, CASABLANCA-2305, CASABLANCA-2306 , CASABLANCA-2307 , CASABLANCA-2308 , CASABLANCA-2309 , CASABLANCA-2310..2316 (write a comment in order), CHARM-ME-01, CHARM-ME-02, CHARM-ME-03, CHARM-ME-04, CHARM-ME-05, CHARM-ME-06, CHARM-ME-07, CHARM-ME-08, CHARM-ME-09, CHARM-ME-10..23 (write a comment in order), CHILL-ME-01, CHILL-ME-02, CHILL-ME-03, CHILL-ME-04, CHILL-ME-05, CHILL-ME-06, CHILL-ME-07, CHILL-ME-08, CHILL-ME-09, CHILL-ME-10..16 (write a comment in order), CRUSH-01, CRUSH-02, CRUSH-03, CRUSH-04, CRUSH-05, CRUSH-06, CRUSH-07, CRUSH-08, CRUSH-09, CRUSH-10..59 (write a comment in order), DREAM-VELVET-20201, DREAM-VELVET-20202, DREAM-VELVET-20203 , DREAM-VELVET-20204 , DREAM-VELVET-20205 , DREAM-VELVET-20206 , DREAM-VELVET-20207 , DREAM-VELVET-20208, DREAM-VELVET-20209, DREAM-VELVET-20210..20244 (write a comment in order), FLASH-01, FLASH-02, FLASH-03, FLASH-04, FLASH-05, FLASH-06, FLASH-07, FLASH-08, FLASH-09, FLASH-10..16 (write a comment in order),