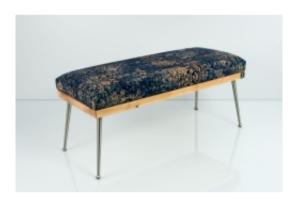

# Smooth Upholstered Wooden Bench LGS-108 ART-DECO-VELVET-11

| Number        | 6261             |
|---------------|------------------|
| Producer code | LGS-108          |
| Manufacturer  | Emra Wood Design |

## **Product description**

Smooth Upholstered Wooden Bench LGS-108 ART-DECO-VELVET-11 | Width: 40 cm - 140 cm | Height: 40 cm - 50 cm | Depth: 30 cm - 40 cm |

Technical data

Product-Code:

#### Smooth Upholstered Wooden Bench LGS-108 ART-DECO-VELVET-11

- A functional and practical bench for hallway, living room, bedroom, dressing room, bathroom, reception and office
- Some bench models have a practical shelf for shoes
- The frame and upholstery are made of the highest quality materials
- Production of the bench according to customer requirements

Product features

- Very high-quality and precise workmanship directly from the manufacturer
- The bench features an interchangeable seat to adapt the product to the future appearance of the room
- The bench does not require self-assembly and is delivered to the customer in its entirety
- Take a look at our fabric palette for more options
- We are at your disposal if you have any questions about the product
- By purchasing a product, you are buying a non-prefabricated item made according to specifications (selection of color, upholstery, materials, etc.)