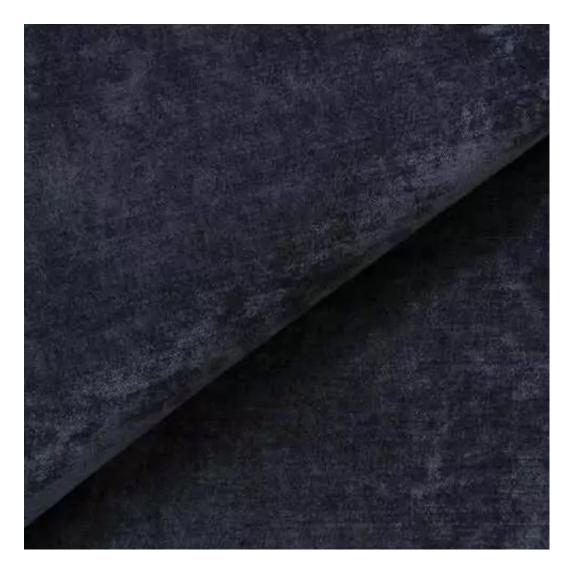

# Smooth Upholstered Wooden Bench LGS-108 ART-DECO-VELVET-07

| Number        | 6251             |
|---------------|------------------|
| Producer code | LGS-108          |
| Manufacturer  | Emra Wood Design |

## **Product description**

Smooth Upholstered Wooden Bench LGS-108 ART-DECO-VELVET-07 | Width: 40 cm - 140 cm | Height: 40 cm - 50 cm | Depth: 30 cm - 40 cm |

Technical data

Product-Code:

ART-DECO-VELVET-07

Product description

#### Smooth Upholstered Wooden Bench LGS-108 ART-DECO-VELVET-07

- A functional and practical bench for hallway, living room, bedroom, dressing room, bathroom, reception and office
- Some bench models have a practical shelf for shoes
- The frame and upholstery are made of the highest quality materials
- Production of the bench according to customer requirements