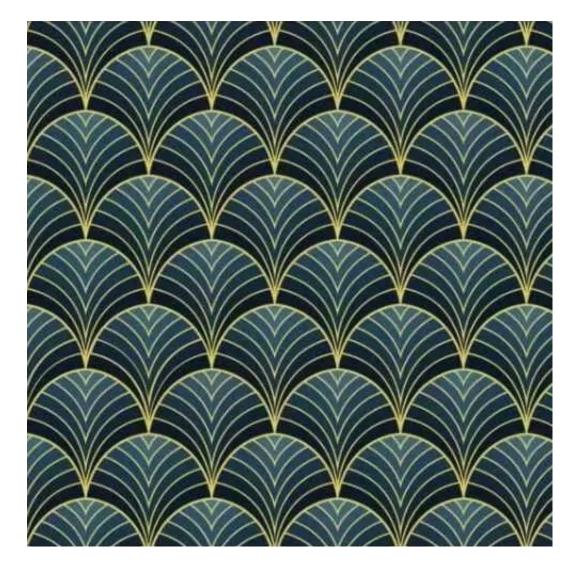

ART-DECO-VELVET-07

Product description

ANDRE

ART-DECO-VELVET

Height: 40 cm , 45 cm , 50 cm

Depth: 30 cm , 35 cm , 40 cm Type of wood: Oak (Photo) , Alder

Type of fabric: ART-DECO-VELVET-07 (Photo), ANDRE-1300, ANDRE-1301, ANDRE-1302, ANDRE-1303, ANDRE-1304 ANDRE-1305 , ANDRE-1306 , ANDRE-1307 , ANDRE-1308 , ANDRE-1309 , ANDRE-1310 , ART-DECO-VELVET-01 , ART-DECO-VELVET-02, ART-DECO-VELVET-03, ART-DECO-VELVET-04, ART-DECO-VELVET-05, ART-DECO-VELVET-06, ART-DECO-VELVET-07, ART-DECO-VELVET-08, ART-DECO-VELVET-09, ART-DECO-VELVET-10..11 (write a comment in order), ATOS-111, ATOS-112, ATOS-113, ATOS-114, ATOS-115, ATOS-116, ATOS-117, ATOS-118, ATOS-119, ATOS-120..126 (write a comment in order), AURORA-2480, AURORA-2481, AURORA-2482, AURORA-2483, AURORA-2484, AURORA-2485, AURORA-2486, AURORA-2487, AURORA-2488, AURORA-2489..2505 (write a comment in order), BALOO-2071, BALOO-2072 , BALOO-2073 , BALOO-2074 , BALOO-2076 , BALOO-2077 , BALOO-2078 , BALOO-2079 , BALOO-2081 , BALOO-2082..2089 (write a comment in order), BLACK-WHITE-VELVET-01, BLACK-WHITE-VELVET-02, BLACK-WHITE-VELVET-03, BLACK-WHITE-VELVET-04, BLACK-WHITE-VELVET-05, BLACK-WHITE-VELVET-06, BLACK-WHITE-VELVET-07, BLACK-WHITE-VELVET-08, BLACK-WHITE-VELVET-09, BLACK-WHITE-VELVET-10..32 (write a comment in order), BLOOM-01, BLOOM-02, BLOOM-03, BLOOM-04, BLOOM-05, BLOOM-06, BLOOM-07, BLOOM-08, BLOOM-09, BLOOM-10, BRAID-3001, BRAID-3002, BRAID-3003 , BRAID-3004 , BRAID-3005 , BRAID-3006 , BRAID-3007 , BRAID-3008 , BRAID-3009 , BRAID-3010-3031 (write a comment in order) , CASABLANCA-2301 , CASABLANCA-2302 , CASABLANCA-2303 , CASABLANCA-2304 , CASABLANCA-2305 , CASABLANCA-2306 , CASABLANCA-2307 , CASABLANCA-2308 , CASABLANCA-2309 , CASABLANCA-2310..2316 (write a comment in order), CHARM-ME-01, CHARM-ME-02, CHARM-ME-03, CHARM-ME-04, CHARM-ME-05, CHARM-ME-06, CHARM-ME-07, CHARM-ME-08, CHARM-ME-09, CHARM-ME-10..23 (write a comment in order), CHILL-ME-01, CHILL-ME-02, CHILL-ME-03 , CHILL-ME-04 , CHILL-ME-05 , CHILL-ME-06 , CHILL-ME-07 , CHILL-ME-08 , CHILL-ME-09 , CHILL-ME-10..16 (write a comment in order), CRUSH-01, CRUSH-02, CRUSH-03, CRUSH-04, CRUSH-05, CRUSH-06, CRUSH-07, CRUSH-08, CRUSH-09, CRUSH-10..59 (write a comment in order), DREAM-VELVET-20201, DREAM-VELVET-20202, DREAM-VELVET-20203, DREAM-VELVET-20204, DREAM-VELVET-20205, DREAM-VELVET-20206, DREAM-VELVET-20207, DREAM-VELVET-20208, DREAM-VELVET-20209, DREAM-VELVET-20210..20244 (write a comment in order), FLASH-01, FLASH-02, FLASH-03 , FLASH-04 , FLASH-05 , FLASH-06 , FLASH-07 , FLASH-08 , FLASH-09 , FLASH-10..16 (write a comment in order) , FLORENCE-2521, FLORENCE-2522, FLORENCE-2523, FLORENCE-2524, FLORENCE-2525, FLORENCE-2526, FLORENCE-2527