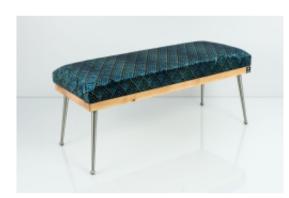

# Smooth Upholstered Wooden Bench LGS-108 ART-DECO-VELVET-07

| Number        | 6251             |
|---------------|------------------|
| Producer code | LGS-108          |
| Manufacturer  | Emra Wood Design |

## **Product description**

Smooth Upholstered Wooden Bench LGS-108 ART-DECO-VELVET-07 | Width: 40 cm - 140 cm | Height: 40 cm - 50 cm | Depth: 30 cm - 40 cm |

Technical data

Product-Code:

#### Smooth Upholstered Wooden Bench LGS-108 ART-DECO-VELVET-07

- A functional and practical bench for hallway, living room, bedroom, dressing room, bathroom, reception and office
- Some bench models have a practical shelf for shoes
- The frame and upholstery are made of the highest quality materials
- Production of the bench according to customer requirements

Product features

- Very high-quality and precise workmanship directly from the manufacturer
- The bench features an interchangeable seat to adapt the product to the future appearance of the room
- The bench does not require self-assembly and is delivered to the customer in its entirety
- Take a look at our fabric palette for more options
- We are at your disposal if you have any questions about the product
- By purchasing a product, you are buying a non-prefabricated item made according to specifications (selection of color, upholstery, materials, etc.)