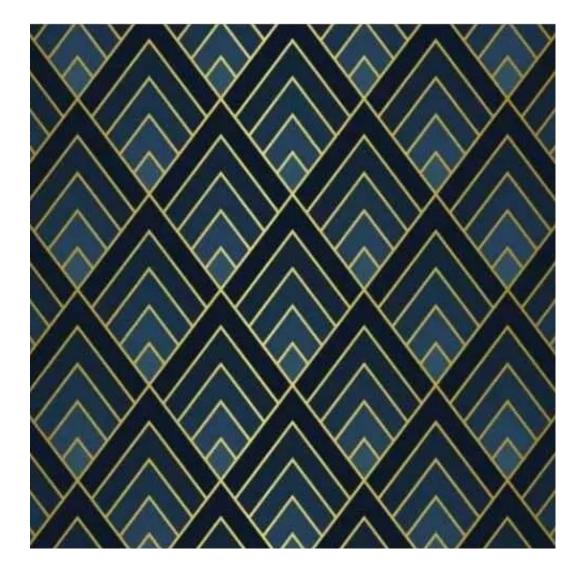

ART-DECO-VELVET-07

Product description

ANDRE

ART-DECO-VELVET

Height: 40 cm , 45 cm , 50 cm

Depth: 30 cm , 35 cm , 40 cm Type of wood: Oak (Photo) , Alder

Type of fabric: ART-DECO-VELVET-07 (Photo), ANDRE-1300, ANDRE-1301, ANDRE-1302, ANDRE-1303, ANDRE-1304 ANDRE-1305 , ANDRE-1306 , ANDRE-1307 , ANDRE-1308 , ANDRE-1309 , ANDRE-1310 , ART-DECO-VELVET-01 , ART-DECO-VELVET-02, ART-DECO-VELVET-03, ART-DECO-VELVET-04, ART-DECO-VELVET-05, ART-DECO-VELVET-06, ART-DECO-VELVET-07, ART-DECO-VELVET-08, ART-DECO-VELVET-09, ART-DECO-VELVET-10..11 (write a comment in order), ATOS-111, ATOS-112, ATOS-113, ATOS-114, ATOS-115, ATOS-116, ATOS-117, ATOS-118, ATOS-119, ATOS-120..126 (write a comment in order), AURORA-2480, AURORA-2481, AURORA-2482, AURORA-2483, AURORA-2484, AURORA-2485, AURORA-2486, AURORA-2487, AURORA-2488, AURORA-2489..2505 (write a comment in order), BALOO-2071, BALOO-2072 , BALOO-2073 , BALOO-2074 , BALOO-2076 , BALOO-2077 , BALOO-2078 , BALOO-2079 , BALOO-2081 , BALOO-2082..2089 (write a comment in order), BLACK-WHITE-VELVET-01, BLACK-WHITE-VELVET-02, BLACK-WHITE-VELVET-03, BLACK-WHITE-VELVET-04, BLACK-WHITE-VELVET-05, BLACK-WHITE-VELVET-06, BLACK-WHITE-VELVET-07, BLACK-WHITE-VELVET-08, BLACK-WHITE-VELVET-09, BLACK-WHITE-VELVET-10..32 (write a comment in order), BLOOM-01, BLOOM-02, BLOOM-03, BLOOM-04, BLOOM-05, BLOOM-06, BLOOM-07, BLOOM-08, BLOOM-09, BLOOM-10, BRAID-3001, BRAID-3002, BRAID-3003 , BRAID-3004 , BRAID-3005 , BRAID-3006 , BRAID-3007 , BRAID-3008 , BRAID-3009 , BRAID-3010-3031 (write a comment in order) , CASABLANCA-2301 , CASABLANCA-2302 , CASABLANCA-2303 , CASABLANCA-2304 , CASABLANCA-2305 , CASABLANCA-2306 , CASABLANCA-2307 , CASABLANCA-2308 , CASABLANCA-2309 , CASABLANCA-2310..2316 (write a comment in order), CHARM-ME-01, CHARM-ME-02, CHARM-ME-03, CHARM-ME-04, CHARM-ME-05, CHARM-ME-06, CHARM-ME-07, CHARM-ME-08, CHARM-ME-09, CHARM-ME-10..23 (write a comment in order), CHILL-ME-01, CHILL-ME-02, CHILL-ME-03 , CHILL-ME-04 , CHILL-ME-05 , CHILL-ME-06 , CHILL-ME-07 , CHILL-ME-08 , CHILL-ME-09 , CHILL-ME-10..16 (write a comment in order), CRUSH-01, CRUSH-02, CRUSH-03, CRUSH-04, CRUSH-05, CRUSH-06, CRUSH-07, CRUSH-08, CRUSH-09, CRUSH-10..59 (write a comment in order), DREAM-VELVET-20201, DREAM-VELVET-20202, DREAM-VELVET-20203, DREAM-VELVET-20204, DREAM-VELVET-20205, DREAM-VELVET-20206, DREAM-VELVET-20207, DREAM-VELVET-20208, DREAM-VELVET-20209, DREAM-VELVET-20210..20244 (write a comment in order), FLASH-01, FLASH-02, FLASH-03 , FLASH-04 , FLASH-05 , FLASH-06 , FLASH-07 , FLASH-08 , FLASH-09 , FLASH-10..16 (write a comment in order) , FLORENCE-2521, FLORENCE-2522, FLORENCE-2523, FLORENCE-2524, FLORENCE-2525, FLORENCE-2526, FLORENCE-2527