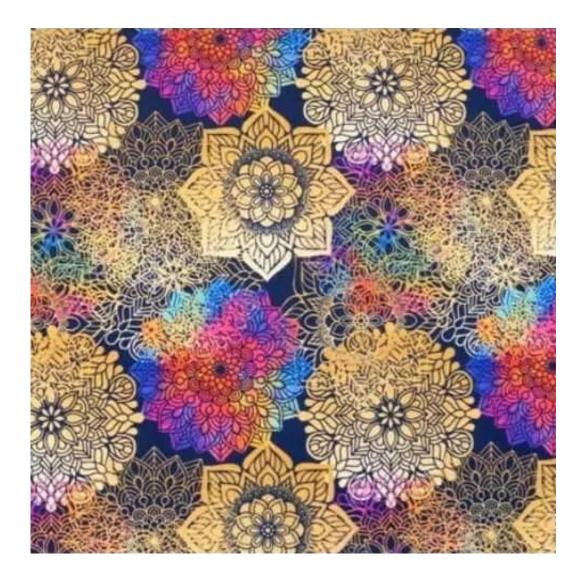

# Smooth Upholstered Wooden Bench LGS-108 ART-DECO-VELVET-06

| Number        | 6248             |
|---------------|------------------|
| Producer code | LGS-108          |
| Manufacturer  | Emra Wood Design |

# **Product description**

Smooth Upholstered Wooden Bench LGS-108 ART-DECO-VELVET-06 | Width: 40 cm - 140 cm | Height: 40 cm - 50 cm | Depth: 30 cm - 40 cm |

Technical data

Product-Code:

| LGS-108                 |  |  |
|-------------------------|--|--|
| Catalogue number:       |  |  |
| 6248                    |  |  |
| Condition:              |  |  |
| New                     |  |  |
| Bench width:            |  |  |
| 40 cm - 140 cm          |  |  |
| Choose from parameter   |  |  |
| Bench height:           |  |  |
| 40 cm - 50 cm           |  |  |
| Choose from parameter   |  |  |
| Bench depth:            |  |  |
| 30 cm - 40 cm           |  |  |
| Choose from parameter   |  |  |
| Type of fabric:         |  |  |
| Choose from parameter   |  |  |
| Type of fabric (Photo): |  |  |
| ART-DECO-VELVET-06      |  |  |
|                         |  |  |
|                         |  |  |
|                         |  |  |
|                         |  |  |

## Smooth Upholstered Wooden Bench LGS-108 ART-DECO-VELVET-06

- · A functional and practical bench for hallway, living room, bedroom, dressing room, bathroom, reception and office
- Some bench models have a practical shelf for shoes
- The frame and upholstery are made of the highest quality materials
- Production of the bench according to customer requirements

## This product has additional options:

Height: 40 cm , 45 cm , 50 cm Depth: 30 cm , 35 cm , 40 cm Type of wood: Oak (Photo) , Alder

Type of fabric: ART-DECO-VELVET-06 (Photo), ANDRE-1300, ANDRE-1301, ANDRE-1302, ANDRE-1303, ANDRE-1304 ANDRE-1305, ANDRE-1306, ANDRE-1307, ANDRE-1308, ANDRE-1309, ANDRE-1310, ART-DECO-VELVET-01, ART-DECO-VELVET-02, ART-DECO-VELVET-03, ART-DECO-VELVET-04, ART-DECO-VELVET-05, ART-DECO-VELVET-06, ART-DECO-VELVET-07, ART-DECO-VELVET-08, ART-DECO-VELVET-09, ART-DECO-VELVET-10..11 (write a comment in order), ATOS-111, ATOS-112, ATOS-113, ATOS-114, ATOS-115, ATOS-116, ATOS-117, ATOS-118, ATOS-119, ATOS-120..126 (write a comment in order), AURORA-2480, AURORA-2481, AURORA-2482, AURORA-2483, AURORA-2484, AURORA-2485, AURORA-2486, AURORA-2487, AURORA-2488, AURORA-2489..2505 (write a comment in order), BALOO-2071, BALOO-2072 , BALOO-2073 , BALOO-2074 , BALOO-2076 , BALOO-2077 , BALOO-2078 , BALOO-2079 , BALOO-2081 , BALOO-2082..2089 (write a comment in order), BLACK-WHITE-VELVET-01, BLACK-WHITE-VELVET-02, BLACK-WHITE-VELVET-03, BLACK-WHITE-VELVET-04, BLACK-WHITE-VELVET-05, BLACK-WHITE-VELVE VELVET-04 , BLACK-WHITE-VELVET-05 , BLACK-WHITE-VELVET-06 , BLACK-WHITE-VELVET-07 , BLACK-WHITE-VELVET-08 , BLACK-WHITE-VELVET-09, BLACK-WHITE-VELVET-10..32 (write a comment in order), BLOOM-01, BLOOM-02, BLOOM-03, BLOOM-04, BLOOM-05, BLOOM-06, BLOOM-07, BLOOM-08, BLOOM-09, BLOOM-10, BRAID-3001, BRAID-3002, BRAID-3003, BRAID-3004, BRAID-3005, BRAID-3006, BRAID-3007, BRAID-3008, BRAID-3009, BRAID-3010-3031 (write a comment in order), CASABLANCA-2301, CASABLANCA-2302, CASABLANCA-2303, CASABLANCA-2304, CASABLANCA-2305, CASABLANCA-2306, CASABLANCA-2307, CASABLANCA-2308, CASABLANCA-2309, CASABLANCA-2310..2316 (write a comment in order), CHARM-ME-01, CHARM-ME-02, CHARM-ME-03, CHARM-ME-04, CHARM-ME-05, CHARM-ME-06, CHARM-ME-06 ME-07, CHARM-ME-08, CHARM-ME-09, CHARM-ME-10..23 (write a comment in order), CHILL-ME-01, CHILL-ME-02, CHILL- ${\sf ME-03} \ , \ {\sf CHILL-ME-04} \ , \ {\sf CHILL-ME-05} \ , \ {\sf CHILL-ME-06} \ , \ {\sf CHILL-ME-07} \ , \ {\sf CHILL-ME-08} \ , \ {\sf CHILL-ME-09} \ , \ {\sf CHILL-ME-10..16} \ ({\sf write a a a a constant of a constant$ comment in order), CRUSH-01, CRUSH-02, CRUSH-03, CRUSH-04, CRUSH-05, CRUSH-06, CRUSH-07, CRUSH-08, CRUSH-09, CRUSH-10..59 (write a comment in order), DREAM-VELVET-20201, DREAM-VELVET-20202, DREAM-VELVET-20203 , DREAM-VELVET-20204 , DREAM-VELVET-20205 , DREAM-VELVET-20206 , DREAM-VELVET-20207 , DREAM-VELVET-20 VELVET-20208, DREAM-VELVET-20209, DREAM-VELVET-20210...20244 (write a comment in order), FLASH-01, FLASH-02, FLASH-03, FLASH-04, FLASH-05, FLASH-06, FLASH-07, FLASH-08, FLASH-09, FLASH-10..16 (write a comment in order), FLORENCE-2521, FLORENCE-2522, FLORENCE-2523, FLORENCE-2524, FLORENCE-2525, FLORENCE-2526, FLORENCE-2527