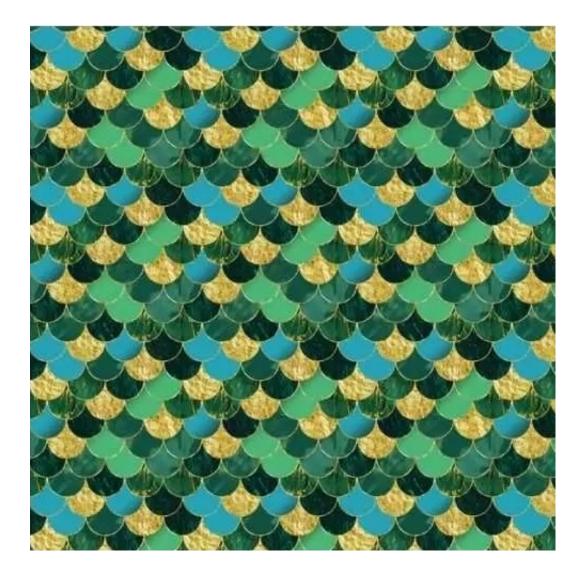

# **Product description**

Smooth Upholstered Wooden Bench LGS-108 ART-DECO-VELVET-06 | Width: 40 cm - 140 cm | Height: 40 cm - 50 cm | Depth: 30 cm - 40 cm |

Technical data

Product-Code:

| LGS-108                 |  |  |
|-------------------------|--|--|
| Catalogue number:       |  |  |
| 6248                    |  |  |
| Condition:              |  |  |
| New                     |  |  |
| Bench width:            |  |  |
| 40 cm - 140 cm          |  |  |
| Choose from parameter   |  |  |
| Bench height:           |  |  |
| 40 cm - 50 cm           |  |  |
| Choose from parameter   |  |  |
| Bench depth:            |  |  |
| 30 cm - 40 cm           |  |  |
| Choose from parameter   |  |  |
| Type of fabric:         |  |  |
| Choose from parameter   |  |  |
| Type of fabric (Photo): |  |  |
| ART-DECO-VELVET-06      |  |  |
|                         |  |  |
|                         |  |  |
|                         |  |  |
|                         |  |  |

## This product has additional options:

Height: 40 cm , 45 cm , 50 cm Depth: 30 cm , 35 cm , 40 cm Type of wood: Oak (Photo) , Alder

Type of fabric: ART-DECO-VELVET-06 (Photo), ANDRE-1300, ANDRE-1301, ANDRE-1302, ANDRE-1303, ANDRE-1304 ANDRE-1305, ANDRE-1306, ANDRE-1307, ANDRE-1308, ANDRE-1309, ANDRE-1310, ART-DECO-VELVET-01, ART-DECO-VELVET-02, ART-DECO-VELVET-03, ART-DECO-VELVET-04, ART-DECO-VELVET-05, ART-DECO-VELVET-06, ART-DECO-VELVET-07, ART-DECO-VELVET-08, ART-DECO-VELVET-09, ART-DECO-VELVET-10..11 (write a comment in order), ATOS-111, ATOS-112, ATOS-113, ATOS-114, ATOS-115, ATOS-116, ATOS-117, ATOS-118, ATOS-119, ATOS-120..126 (write a comment in order), AURORA-2480, AURORA-2481, AURORA-2482, AURORA-2483, AURORA-2484, AURORA-2485, AURORA-2486, AURORA-2487, AURORA-2488, AURORA-2489..2505 (write a comment in order), BALOO-2071, BALOO-2072 , BALOO-2073 , BALOO-2074 , BALOO-2076 , BALOO-2077 , BALOO-2078 , BALOO-2079 , BALOO-2081 , BALOO-2082..2089 (write a comment in order), BLACK-WHITE-VELVET-01, BLACK-WHITE-VELVET-02, BLACK-WHITE-VELVET-03, BLACK-WHITE-VELVET-04, BLACK-WHITE-VELVET-05, BLACK-WHITE-VELVE VELVET-04 , BLACK-WHITE-VELVET-05 , BLACK-WHITE-VELVET-06 , BLACK-WHITE-VELVET-07 , BLACK-WHITE-VELVET-08 , BLACK-WHITE-VELVET-09, BLACK-WHITE-VELVET-10..32 (write a comment in order), BLOOM-01, BLOOM-02, BLOOM-03, BLOOM-04, BLOOM-05, BLOOM-06, BLOOM-07, BLOOM-08, BLOOM-09, BLOOM-10, BRAID-3001, BRAID-3002, BRAID-3003, BRAID-3004, BRAID-3005, BRAID-3006, BRAID-3007, BRAID-3008, BRAID-3009, BRAID-3010-3031 (write a comment in order), CASABLANCA-2301, CASABLANCA-2302, CASABLANCA-2303, CASABLANCA-2304, CASABLANCA-2305, CASABLANCA-2306, CASABLANCA-2307, CASABLANCA-2308, CASABLANCA-2309, CASABLANCA-2310..2316 (write a comment in order), CHARM-ME-01, CHARM-ME-02, CHARM-ME-03, CHARM-ME-04, CHARM-ME-05, CHARM-ME-06, CHARM-ME-06 ME-07, CHARM-ME-08, CHARM-ME-09, CHARM-ME-10..23 (write a comment in order), CHILL-ME-01, CHILL-ME-02, CHILL- ${\sf ME-03} \ , \ {\sf CHILL-ME-04} \ , \ {\sf CHILL-ME-05} \ , \ {\sf CHILL-ME-06} \ , \ {\sf CHILL-ME-07} \ , \ {\sf CHILL-ME-08} \ , \ {\sf CHILL-ME-09} \ , \ {\sf CHILL-ME-10..16} \ ({\sf write a a a a constant of a constant$ comment in order), CRUSH-01, CRUSH-02, CRUSH-03, CRUSH-04, CRUSH-05, CRUSH-06, CRUSH-07, CRUSH-08, CRUSH-09, CRUSH-10..59 (write a comment in order), DREAM-VELVET-20201, DREAM-VELVET-20202, DREAM-VELVET-20203 , DREAM-VELVET-20204 , DREAM-VELVET-20205 , DREAM-VELVET-20206 , DREAM-VELVET-20207 , DREAM-VELVET-20 VELVET-20208, DREAM-VELVET-20209, DREAM-VELVET-20210...20244 (write a comment in order), FLASH-01, FLASH-02, FLASH-03, FLASH-04, FLASH-05, FLASH-06, FLASH-07, FLASH-08, FLASH-09, FLASH-10..16 (write a comment in order), FLORENCE-2521, FLORENCE-2522, FLORENCE-2523, FLORENCE-2524, FLORENCE-2525, FLORENCE-2526, FLORENCE-2527