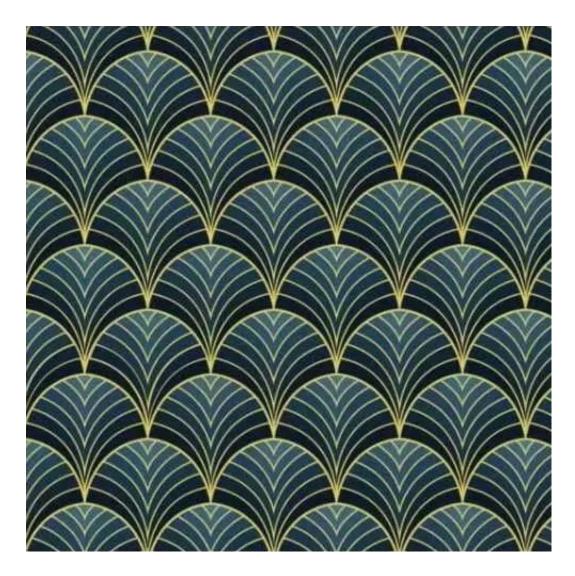

# **Product description**

Smooth Upholstered Wooden Bench LGS-108 ART-DECO-VELVET-06 | Width: 40 cm - 140 cm | Height: 40 cm - 50 cm | Depth: 30 cm - 40 cm |

Technical data

Product-Code:

| LGS-108                 |  |  |
|-------------------------|--|--|
| Catalogue number:       |  |  |
| 6248                    |  |  |
| Condition:              |  |  |
| New                     |  |  |
| Bench width:            |  |  |
| 40 cm - 140 cm          |  |  |
| Choose from parameter   |  |  |
| Bench height:           |  |  |
| 40 cm - 50 cm           |  |  |
| Choose from parameter   |  |  |
| Bench depth:            |  |  |
| 30 cm - 40 cm           |  |  |
| Choose from parameter   |  |  |
| Type of fabric:         |  |  |
| Choose from parameter   |  |  |
| Type of fabric (Photo): |  |  |
| ART-DECO-VELVET-06      |  |  |
|                         |  |  |
|                         |  |  |
|                         |  |  |
|                         |  |  |

## This product has additional options:

Height: 40 cm , 45 cm , 50 cm Depth: 30 cm , 35 cm , 40 cm Type of wood: Oak (Photo) , Alder

Type of fabric: ART-DECO-VELVET-06 (Photo), ANDRE-1300, ANDRE-1301, ANDRE-1302, ANDRE-1303, ANDRE-1304 ANDRE-1305, ANDRE-1306, ANDRE-1307, ANDRE-1308, ANDRE-1309, ANDRE-1310, ART-DECO-VELVET-01, ART-DECO-VELVET-02, ART-DECO-VELVET-03, ART-DECO-VELVET-04, ART-DECO-VELVET-05, ART-DECO-VELVET-06, ART-DECO-VELVET-07, ART-DECO-VELVET-08, ART-DECO-VELVET-09, ART-DECO-VELVET-10..11 (write a comment in order), ATOS-111, ATOS-112, ATOS-113, ATOS-114, ATOS-115, ATOS-116, ATOS-117, ATOS-118, ATOS-119, ATOS-120..126 (write a comment in order), AURORA-2480, AURORA-2481, AURORA-2482, AURORA-2483, AURORA-2484, AURORA-2485, AURORA-2486, AURORA-2487, AURORA-2488, AURORA-2489..2505 (write a comment in order), BALOO-2071, BALOO-2072 , BALOO-2073 , BALOO-2074 , BALOO-2076 , BALOO-2077 , BALOO-2078 , BALOO-2079 , BALOO-2081 , BALOO-2082..2089 (write a comment in order), BLACK-WHITE-VELVET-01, BLACK-WHITE-VELVET-02, BLACK-WHITE-VELVET-03, BLACK-WHITE-VELVET-04, BLACK-WHITE-VELVET-05, BLACK-WHITE-VELVE VELVET-04 , BLACK-WHITE-VELVET-05 , BLACK-WHITE-VELVET-06 , BLACK-WHITE-VELVET-07 , BLACK-WHITE-VELVET-08 , BLACK-WHITE-VELVET-09, BLACK-WHITE-VELVET-10..32 (write a comment in order), BLOOM-01, BLOOM-02, BLOOM-03, BLOOM-04, BLOOM-05, BLOOM-06, BLOOM-07, BLOOM-08, BLOOM-09, BLOOM-10, BRAID-3001, BRAID-3002, BRAID-3003, BRAID-3004, BRAID-3005, BRAID-3006, BRAID-3007, BRAID-3008, BRAID-3009, BRAID-3010-3031 (write a comment in order), CASABLANCA-2301, CASABLANCA-2302, CASABLANCA-2303, CASABLANCA-2304, CASABLANCA-2305, CASABLANCA-2306, CASABLANCA-2307, CASABLANCA-2308, CASABLANCA-2309, CASABLANCA-2310..2316 (write a comment in order), CHARM-ME-01, CHARM-ME-02, CHARM-ME-03, CHARM-ME-04, CHARM-ME-05, CHARM-ME-06, CHARM-ME-06 ME-07, CHARM-ME-08, CHARM-ME-09, CHARM-ME-10..23 (write a comment in order), CHILL-ME-01, CHILL-ME-02, CHILL- ${\sf ME-03} \ , \ {\sf CHILL-ME-04} \ , \ {\sf CHILL-ME-05} \ , \ {\sf CHILL-ME-06} \ , \ {\sf CHILL-ME-07} \ , \ {\sf CHILL-ME-08} \ , \ {\sf CHILL-ME-09} \ , \ {\sf CHILL-ME-10..16} \ ({\sf write a a a a constant of a constant$ comment in order), CRUSH-01, CRUSH-02, CRUSH-03, CRUSH-04, CRUSH-05, CRUSH-06, CRUSH-07, CRUSH-08, CRUSH-09, CRUSH-10..59 (write a comment in order), DREAM-VELVET-20201, DREAM-VELVET-20202, DREAM-VELVET-20203 , DREAM-VELVET-20204 , DREAM-VELVET-20205 , DREAM-VELVET-20206 , DREAM-VELVET-20207 , DREAM-VELVET-20 VELVET-20208, DREAM-VELVET-20209, DREAM-VELVET-20210...20244 (write a comment in order), FLASH-01, FLASH-02, FLASH-03, FLASH-04, FLASH-05, FLASH-06, FLASH-07, FLASH-08, FLASH-09, FLASH-10..16 (write a comment in order), FLORENCE-2521, FLORENCE-2522, FLORENCE-2523, FLORENCE-2524, FLORENCE-2525, FLORENCE-2526, FLORENCE-2527