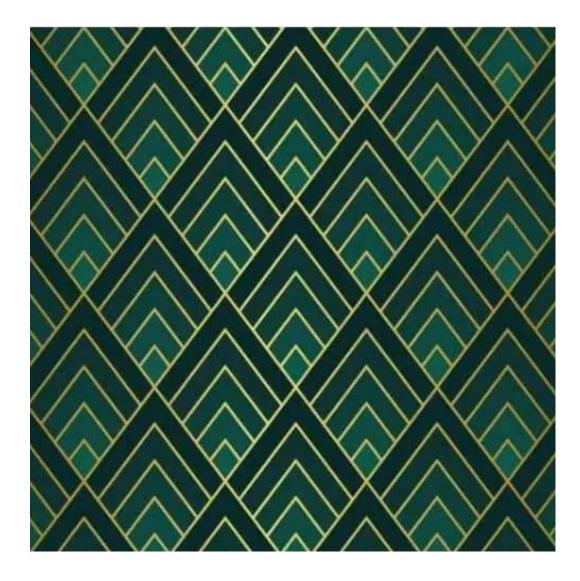

# **Product description**

Smooth Upholstered Wooden Bench LGS-108 ART-DECO-VELVET-06 | Width: 40 cm - 140 cm | Height: 40 cm - 50 cm | Depth: 30 cm - 40 cm |

Technical data

Product-Code:

| LGS-108                 |  |  |
|-------------------------|--|--|
| Catalogue number:       |  |  |
| 6248                    |  |  |
| Condition:              |  |  |
| New                     |  |  |
| Bench width:            |  |  |
| 40 cm - 140 cm          |  |  |
| Choose from parameter   |  |  |
| Bench height:           |  |  |
| 40 cm - 50 cm           |  |  |
| Choose from parameter   |  |  |
| Bench depth:            |  |  |
| 30 cm - 40 cm           |  |  |
| Choose from parameter   |  |  |
| Type of fabric:         |  |  |
| Choose from parameter   |  |  |
| Type of fabric (Photo): |  |  |
| ART-DECO-VELVET-06      |  |  |
|                         |  |  |
|                         |  |  |
|                         |  |  |
|                         |  |  |

## This product has additional options:

Height: 40 cm , 45 cm , 50 cm Depth: 30 cm , 35 cm , 40 cm Type of wood: Oak (Photo) , Alder

Type of fabric: ART-DECO-VELVET-06 (Photo), ANDRE-1300, ANDRE-1301, ANDRE-1302, ANDRE-1303, ANDRE-1304 ANDRE-1305, ANDRE-1306, ANDRE-1307, ANDRE-1308, ANDRE-1309, ANDRE-1310, ART-DECO-VELVET-01, ART-DECO-VELVET-02, ART-DECO-VELVET-03, ART-DECO-VELVET-04, ART-DECO-VELVET-05, ART-DECO-VELVET-06, ART-DECO-VELVET-07, ART-DECO-VELVET-08, ART-DECO-VELVET-09, ART-DECO-VELVET-10..11 (write a comment in order), ATOS-111, ATOS-112, ATOS-113, ATOS-114, ATOS-115, ATOS-116, ATOS-117, ATOS-118, ATOS-119, ATOS-120..126 (write a comment in order), AURORA-2480, AURORA-2481, AURORA-2482, AURORA-2483, AURORA-2484, AURORA-2485, AURORA-2486, AURORA-2487, AURORA-2488, AURORA-2489..2505 (write a comment in order), BALOO-2071, BALOO-2072 , BALOO-2073 , BALOO-2074 , BALOO-2076 , BALOO-2077 , BALOO-2078 , BALOO-2079 , BALOO-2081 , BALOO-2082..2089 (write a comment in order), BLACK-WHITE-VELVET-01, BLACK-WHITE-VELVET-02, BLACK-WHITE-VELVET-03, BLACK-WHITE-VELVET-04, BLACK-WHITE-VELVET-05, BLACK-WHITE-VELVE VELVET-04 , BLACK-WHITE-VELVET-05 , BLACK-WHITE-VELVET-06 , BLACK-WHITE-VELVET-07 , BLACK-WHITE-VELVET-08 , BLACK-WHITE-VELVET-09, BLACK-WHITE-VELVET-10..32 (write a comment in order), BLOOM-01, BLOOM-02, BLOOM-03, BLOOM-04, BLOOM-05, BLOOM-06, BLOOM-07, BLOOM-08, BLOOM-09, BLOOM-10, BRAID-3001, BRAID-3002, BRAID-3003, BRAID-3004, BRAID-3005, BRAID-3006, BRAID-3007, BRAID-3008, BRAID-3009, BRAID-3010-3031 (write a comment in order), CASABLANCA-2301, CASABLANCA-2302, CASABLANCA-2303, CASABLANCA-2304, CASABLANCA-2305, CASABLANCA-2306, CASABLANCA-2307, CASABLANCA-2308, CASABLANCA-2309, CASABLANCA-2310..2316 (write a comment in order), CHARM-ME-01, CHARM-ME-02, CHARM-ME-03, CHARM-ME-04, CHARM-ME-05, CHARM-ME-06, CHARM-ME-06 ME-07, CHARM-ME-08, CHARM-ME-09, CHARM-ME-10..23 (write a comment in order), CHILL-ME-01, CHILL-ME-02, CHILL- ${\sf ME-03} \ , \ {\sf CHILL-ME-04} \ , \ {\sf CHILL-ME-05} \ , \ {\sf CHILL-ME-06} \ , \ {\sf CHILL-ME-07} \ , \ {\sf CHILL-ME-08} \ , \ {\sf CHILL-ME-09} \ , \ {\sf CHILL-ME-10..16} \ ({\sf write a a a a constant of a constant$ comment in order), CRUSH-01, CRUSH-02, CRUSH-03, CRUSH-04, CRUSH-05, CRUSH-06, CRUSH-07, CRUSH-08, CRUSH-09, CRUSH-10..59 (write a comment in order), DREAM-VELVET-20201, DREAM-VELVET-20202, DREAM-VELVET-20203 , DREAM-VELVET-20204 , DREAM-VELVET-20205 , DREAM-VELVET-20206 , DREAM-VELVET-20207 , DREAM-VELVET-20 VELVET-20208, DREAM-VELVET-20209, DREAM-VELVET-20210...20244 (write a comment in order), FLASH-01, FLASH-02, FLASH-03, FLASH-04, FLASH-05, FLASH-06, FLASH-07, FLASH-08, FLASH-09, FLASH-10..16 (write a comment in order), FLORENCE-2521, FLORENCE-2522, FLORENCE-2523, FLORENCE-2524, FLORENCE-2525, FLORENCE-2526, FLORENCE-2527