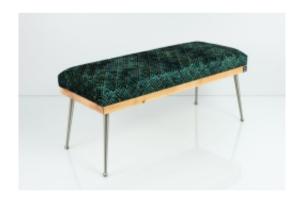

# Smooth Upholstered Wooden Bench LGS-108 ART-DECO-VELVET-06

| Number        | 6248             |
|---------------|------------------|
| Producer code | LGS-108          |
| Manufacturer  | Emra Wood Design |

# **Product description**

Smooth Upholstered Wooden Bench LGS-108 ART-DECO-VELVET-06 | Width: 40 cm - 140 cm | Height: 40 cm - 50 cm | Depth: 30 cm - 40 cm |

Technical data

Product-Code:

| LGS-108                 |  |  |
|-------------------------|--|--|
| Catalogue number:       |  |  |
| 6248                    |  |  |
| Condition:              |  |  |
| New                     |  |  |
| Bench width:            |  |  |
| 40 cm - 140 cm          |  |  |
| Choose from parameter   |  |  |
| Bench height:           |  |  |
| 40 cm - 50 cm           |  |  |
| Choose from parameter   |  |  |
| Bench depth:            |  |  |
| 30 cm - 40 cm           |  |  |
| Choose from parameter   |  |  |
| Type of fabric:         |  |  |
| Choose from parameter   |  |  |
| Type of fabric (Photo): |  |  |
| ART-DECO-VELVET-06      |  |  |
|                         |  |  |
|                         |  |  |
|                         |  |  |
|                         |  |  |

## Smooth Upholstered Wooden Bench LGS-108 ART-DECO-VELVET-06

- · A functional and practical bench for hallway, living room, bedroom, dressing room, bathroom, reception and office
- Some bench models have a practical shelf for shoes
- The frame and upholstery are made of the highest quality materials
- Production of the bench according to customer requirements

#### Product features

- Very high-quality and precise workmanship directly from the manufacturer
- The bench features an interchangeable seat to adapt the product to the future appearance of the room
- The bench does not require self-assembly and is delivered to the customer in its entirety
- Take a look at our fabric palette for more options
- We are at your disposal if you have any questions about the product
- By purchasing a product, you are buying a non-prefabricated item made according to specifications (selection of color, upholstery, materials, etc.)