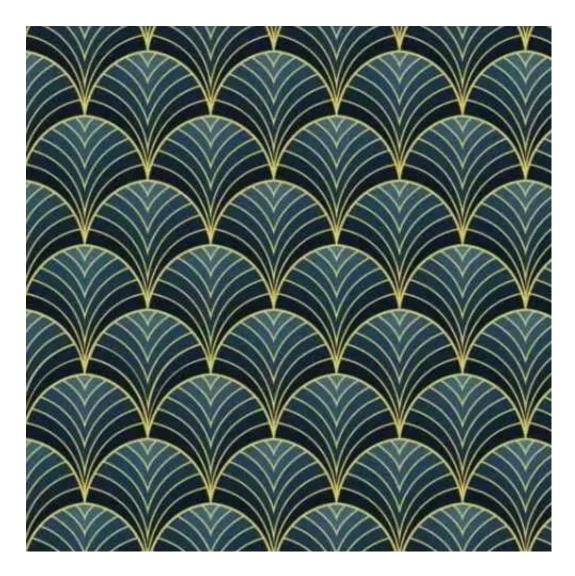

## **Product description**

Smooth Upholstered Wooden Bench LGS-108 ART-DECO-VELVET-05 | Width: 40 cm - 140 cm | Height: 40 cm - 50 cm | Depth: 30 cm - 40 cm |

Technical data

Product-Code:

| LGS-108                 |  |  |
|-------------------------|--|--|
| Catalogue number:       |  |  |
| 6254                    |  |  |
|                         |  |  |
| Condition:              |  |  |
| New                     |  |  |
| Bench width:            |  |  |
| 40 cm - 140 cm          |  |  |
| Choose from parameter   |  |  |
| Danah haishti           |  |  |
| Bench height:           |  |  |
| 40 cm - 50 cm           |  |  |
| Choose from parameter   |  |  |
| Bench depth:            |  |  |
| 30 cm - 40 cm           |  |  |
| Choose from parameter   |  |  |
| Type of fabric:         |  |  |
| Choose from parameter   |  |  |
| Choose nom parameter    |  |  |
| Type of fabric (Photo): |  |  |
| ART-DECO-VELVET-05      |  |  |
|                         |  |  |
|                         |  |  |
|                         |  |  |
|                         |  |  |
|                         |  |  |

## This product has additional options:

Height: 40 cm , 45 cm , 50 cm Depth: 30 cm , 35 cm , 40 cm Type of wood: Oak (Photo) , Alder

Type of fabric: ART-DECO-VELVET-05 (Photo), ANDRE-1300, ANDRE-1301, ANDRE-1302, ANDRE-1303, ANDRE-1304 ANDRE-1305, ANDRE-1306, ANDRE-1307, ANDRE-1308, ANDRE-1309, ANDRE-1310, ART-DECO-VELVET-01, ART-DECO-VELVET-02, ART-DECO-VELVET-03, ART-DECO-VELVET-04, ART-DECO-VELVET-05, ART-DECO-VELVET-06, ART-DECO-VELVET-07, ART-DECO-VELVET-08, ART-DECO-VELVET-09, ART-DECO-VELVET-10..11 (write a comment in order), ATOS-111, ATOS-112, ATOS-113, ATOS-114, ATOS-115, ATOS-116, ATOS-117, ATOS-118, ATOS-119, ATOS-120..126 (write a comment in order), AURORA-2480, AURORA-2481, AURORA-2482, AURORA-2483, AURORA-2484, AURORA-2485, AURORA-2486, AURORA-2487, AURORA-2488, AURORA-2489..2505 (write a comment in order), BALOO-2071, BALOO-2072 , BALOO-2073 , BALOO-2074 , BALOO-2076 , BALOO-2077 , BALOO-2078 , BALOO-2079 , BALOO-2081 , BALOO-2082..2089 (write a comment in order), BLACK-WHITE-VELVET-01, BLACK-WHITE-VELVET-02, BLACK-WHITE-VELVET-03, BLACK-WHITE-VELVET-04, BLACK-WHITE-VELVET-05, BLACK-WHITE-VELVE VELVET-04 , BLACK-WHITE-VELVET-05 , BLACK-WHITE-VELVET-06 , BLACK-WHITE-VELVET-07 , BLACK-WHITE-VELVET-08 , BLACK-WHITE-VELVET-09, BLACK-WHITE-VELVET-10..32 (write a comment in order), BLOOM-01, BLOOM-02, BLOOM-03, BLOOM-04, BLOOM-05, BLOOM-06, BLOOM-07, BLOOM-08, BLOOM-09, BLOOM-10, BRAID-3001, BRAID-3002, BRAID-3003, BRAID-3004, BRAID-3005, BRAID-3006, BRAID-3007, BRAID-3008, BRAID-3009, BRAID-3010-3031 (write a comment in order), CASABLANCA-2301, CASABLANCA-2302, CASABLANCA-2303, CASABLANCA-2304, CASABLANCA-2305, CASABLANCA-2306, CASABLANCA-2307, CASABLANCA-2308, CASABLANCA-2309, CASABLANCA-2310..2316 (write a comment in order), CHARM-ME-01, CHARM-ME-02, CHARM-ME-03, CHARM-ME-04, CHARM-ME-05, CHARM-ME-06, CHARM-ME-06 ME-07, CHARM-ME-08, CHARM-ME-09, CHARM-ME-10..23 (write a comment in order), CHILL-ME-01, CHILL-ME-02, CHILL- ${\sf ME-03} \ , \ {\sf CHILL-ME-04} \ , \ {\sf CHILL-ME-05} \ , \ {\sf CHILL-ME-06} \ , \ {\sf CHILL-ME-07} \ , \ {\sf CHILL-ME-08} \ , \ {\sf CHILL-ME-09} \ , \ {\sf CHILL-ME-10..16} \ ({\sf write a a a a constant of a constant$ comment in order), CRUSH-01, CRUSH-02, CRUSH-03, CRUSH-04, CRUSH-05, CRUSH-06, CRUSH-07, CRUSH-08, CRUSH-09, CRUSH-10..59 (write a comment in order), DREAM-VELVET-20201, DREAM-VELVET-20202, DREAM-VELVET-20203 , DREAM-VELVET-20204 , DREAM-VELVET-20205 , DREAM-VELVET-20206 , DREAM-VELVET-20207 , DREAM-VELVET-20 VELVET-20208, DREAM-VELVET-20209, DREAM-VELVET-20210...20244 (write a comment in order), FLASH-01, FLASH-02, FLASH-03, FLASH-04, FLASH-05, FLASH-06, FLASH-07, FLASH-08, FLASH-09, FLASH-10..16 (write a comment in order), FLORENCE-2521, FLORENCE-2522, FLORENCE-2523, FLORENCE-2524, FLORENCE-2525, FLORENCE-2526, FLORENCE-2527