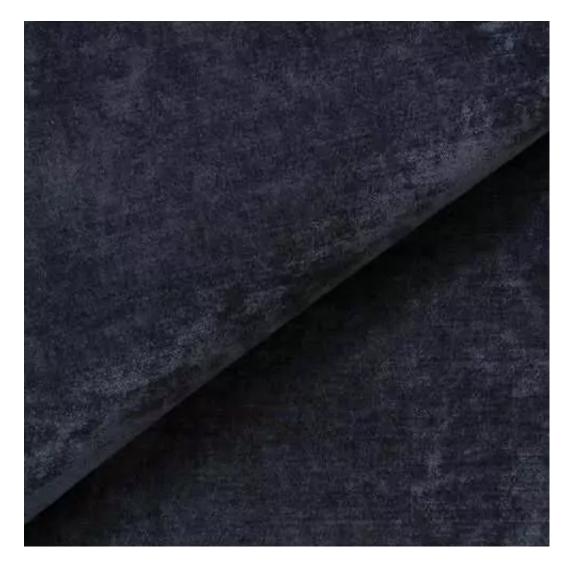

## **Product description**

Smooth Upholstered Wooden Bench LGS-108 ART-DECO-VELVET-05 | Width: 40 cm - 140 cm | Height: 40 cm - 50 cm | Depth: 30 cm - 40 cm |

Technical data

Product-Code:

| LGS-108                 |  |  |
|-------------------------|--|--|
| Catalogue number:       |  |  |
| 6254                    |  |  |
|                         |  |  |
| Condition:              |  |  |
| New                     |  |  |
| Bench width:            |  |  |
| 40 cm - 140 cm          |  |  |
| Choose from parameter   |  |  |
| Danah haishti           |  |  |
| Bench height:           |  |  |
| 40 cm - 50 cm           |  |  |
| Choose from parameter   |  |  |
| Bench depth:            |  |  |
| 30 cm - 40 cm           |  |  |
| Choose from parameter   |  |  |
| Type of fabric:         |  |  |
| Choose from parameter   |  |  |
| Choose nom parameter    |  |  |
| Type of fabric (Photo): |  |  |
| ART-DECO-VELVET-05      |  |  |
|                         |  |  |
|                         |  |  |
|                         |  |  |
|                         |  |  |
|                         |  |  |

## Smooth Upholstered Wooden Bench LGS-108 ART-DECO-VELVET-05

- · A functional and practical bench for hallway, living room, bedroom, dressing room, bathroom, reception and office
- Some bench models have a practical shelf for shoes
- The frame and upholstery are made of the highest quality materials
- Production of the bench according to customer requirements