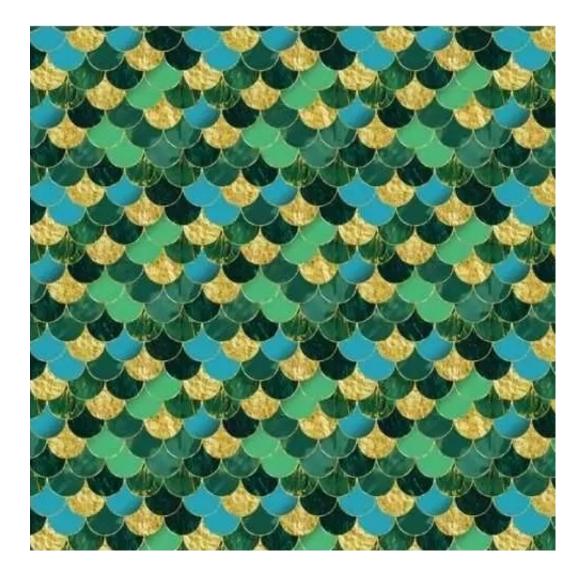

## **Product description**

Smooth Upholstered Wooden Bench LGS-108 ART-DECO-VELVET-05 | Width: 40 cm - 140 cm | Height: 40 cm - 50 cm | Depth: 30 cm - 40 cm |

Technical data

Product-Code:

| LGS-108                 |  |  |
|-------------------------|--|--|
| Catalogue number:       |  |  |
| 6254                    |  |  |
|                         |  |  |
| Condition:              |  |  |
| New                     |  |  |
| Bench width:            |  |  |
| 40 cm - 140 cm          |  |  |
| Choose from parameter   |  |  |
| Danah haishti           |  |  |
| Bench height:           |  |  |
| 40 cm - 50 cm           |  |  |
| Choose from parameter   |  |  |
| Bench depth:            |  |  |
| 30 cm - 40 cm           |  |  |
| Choose from parameter   |  |  |
| Type of fabric:         |  |  |
| Choose from parameter   |  |  |
| Choose nom parameter    |  |  |
| Type of fabric (Photo): |  |  |
| ART-DECO-VELVET-05      |  |  |
|                         |  |  |
|                         |  |  |
|                         |  |  |
|                         |  |  |
|                         |  |  |

## This product has additional options:

Height: 40 cm , 45 cm , 50 cm Depth: 30 cm , 35 cm , 40 cm Type of wood: Oak (Photo) , Alder

Type of fabric: ART-DECO-VELVET-05 (Photo), ANDRE-1300, ANDRE-1301, ANDRE-1302, ANDRE-1303, ANDRE-1304 ANDRE-1305, ANDRE-1306, ANDRE-1307, ANDRE-1308, ANDRE-1309, ANDRE-1310, ART-DECO-VELVET-01, ART-DECO-VELVET-02, ART-DECO-VELVET-03, ART-DECO-VELVET-04, ART-DECO-VELVET-05, ART-DECO-VELVET-06, ART-DECO-VELVET-07, ART-DECO-VELVET-08, ART-DECO-VELVET-09, ART-DECO-VELVET-10..11 (write a comment in order), ATOS-111, ATOS-112, ATOS-113, ATOS-114, ATOS-115, ATOS-116, ATOS-117, ATOS-118, ATOS-119, ATOS-120..126 (write a comment in order), AURORA-2480, AURORA-2481, AURORA-2482, AURORA-2483, AURORA-2484, AURORA-2485, AURORA-2486, AURORA-2487, AURORA-2488, AURORA-2489..2505 (write a comment in order), BALOO-2071, BALOO-2072 , BALOO-2073 , BALOO-2074 , BALOO-2076 , BALOO-2077 , BALOO-2078 , BALOO-2079 , BALOO-2081 , BALOO-2082..2089 (write a comment in order), BLACK-WHITE-VELVET-01, BLACK-WHITE-VELVET-02, BLACK-WHITE-VELVET-03, BLACK-WHITE-VELVET-04, BLACK-WHITE-VELVET-05, BLACK-WHITE-VELVE VELVET-04 , BLACK-WHITE-VELVET-05 , BLACK-WHITE-VELVET-06 , BLACK-WHITE-VELVET-07 , BLACK-WHITE-VELVET-08 , BLACK-WHITE-VELVET-09, BLACK-WHITE-VELVET-10..32 (write a comment in order), BLOOM-01, BLOOM-02, BLOOM-03, BLOOM-04, BLOOM-05, BLOOM-06, BLOOM-07, BLOOM-08, BLOOM-09, BLOOM-10, BRAID-3001, BRAID-3002, BRAID-3003, BRAID-3004, BRAID-3005, BRAID-3006, BRAID-3007, BRAID-3008, BRAID-3009, BRAID-3010-3031 (write a comment in order), CASABLANCA-2301, CASABLANCA-2302, CASABLANCA-2303, CASABLANCA-2304, CASABLANCA-2305, CASABLANCA-2306, CASABLANCA-2307, CASABLANCA-2308, CASABLANCA-2309, CASABLANCA-2310..2316 (write a comment in order), CHARM-ME-01, CHARM-ME-02, CHARM-ME-03, CHARM-ME-04, CHARM-ME-05, CHARM-ME-06, CHARM-ME-06 ME-07, CHARM-ME-08, CHARM-ME-09, CHARM-ME-10..23 (write a comment in order), CHILL-ME-01, CHILL-ME-02, CHILL- ${\sf ME-03} \ , \ {\sf CHILL-ME-04} \ , \ {\sf CHILL-ME-05} \ , \ {\sf CHILL-ME-06} \ , \ {\sf CHILL-ME-07} \ , \ {\sf CHILL-ME-08} \ , \ {\sf CHILL-ME-09} \ , \ {\sf CHILL-ME-10..16} \ ({\sf write a a a a constant of a constant$ comment in order), CRUSH-01, CRUSH-02, CRUSH-03, CRUSH-04, CRUSH-05, CRUSH-06, CRUSH-07, CRUSH-08, CRUSH-09, CRUSH-10..59 (write a comment in order), DREAM-VELVET-20201, DREAM-VELVET-20202, DREAM-VELVET-20203 , DREAM-VELVET-20204 , DREAM-VELVET-20205 , DREAM-VELVET-20206 , DREAM-VELVET-20207 , DREAM-VELVET-20 VELVET-20208, DREAM-VELVET-20209, DREAM-VELVET-20210...20244 (write a comment in order), FLASH-01, FLASH-02, FLASH-03, FLASH-04, FLASH-05, FLASH-06, FLASH-07, FLASH-08, FLASH-09, FLASH-10..16 (write a comment in order), FLORENCE-2521, FLORENCE-2522, FLORENCE-2523, FLORENCE-2524, FLORENCE-2525, FLORENCE-2526, FLORENCE-2527