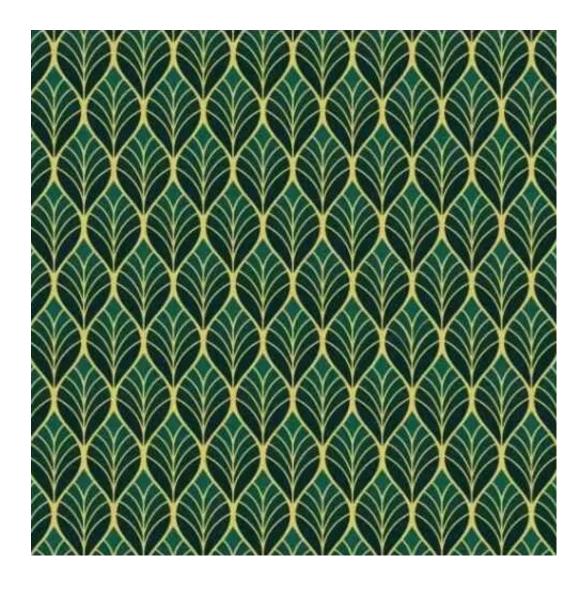

## **Product description**

Smooth Upholstered Wooden Bench LGS-108 ART-DECO-VELVET-05 | Width: 40 cm - 140 cm | Height: 40 cm - 50 cm | Depth: 30 cm - 40 cm |

Technical data

Product-Code:

| LGS-108                 |  |  |
|-------------------------|--|--|
| Catalogue number:       |  |  |
| 6254                    |  |  |
|                         |  |  |
| Condition:              |  |  |
| New                     |  |  |
| Bench width:            |  |  |
| 40 cm - 140 cm          |  |  |
| Choose from parameter   |  |  |
| Danah haishti           |  |  |
| Bench height:           |  |  |
| 40 cm - 50 cm           |  |  |
| Choose from parameter   |  |  |
| Bench depth:            |  |  |
| 30 cm - 40 cm           |  |  |
| Choose from parameter   |  |  |
| Type of fabric:         |  |  |
| Choose from parameter   |  |  |
| Choose nom parameter    |  |  |
| Type of fabric (Photo): |  |  |
| ART-DECO-VELVET-05      |  |  |
|                         |  |  |
|                         |  |  |
|                         |  |  |
|                         |  |  |
|                         |  |  |

## This product has additional options:

Height: 40 cm , 45 cm , 50 cm Depth: 30 cm , 35 cm , 40 cm Type of wood: Oak (Photo) , Alder

Type of fabric: ART-DECO-VELVET-05 (Photo), ANDRE-1300, ANDRE-1301, ANDRE-1302, ANDRE-1303, ANDRE-1304 ANDRE-1305, ANDRE-1306, ANDRE-1307, ANDRE-1308, ANDRE-1309, ANDRE-1310, ART-DECO-VELVET-01, ART-DECO-VELVET-02, ART-DECO-VELVET-03, ART-DECO-VELVET-04, ART-DECO-VELVET-05, ART-DECO-VELVET-06, ART-DECO-VELVET-07, ART-DECO-VELVET-08, ART-DECO-VELVET-09, ART-DECO-VELVET-10..11 (write a comment in order), ATOS-111, ATOS-112, ATOS-113, ATOS-114, ATOS-115, ATOS-116, ATOS-117, ATOS-118, ATOS-119, ATOS-120..126 (write a comment in order), AURORA-2480, AURORA-2481, AURORA-2482, AURORA-2483, AURORA-2484, AURORA-2485, AURORA-2486, AURORA-2487, AURORA-2488, AURORA-2489..2505 (write a comment in order), BALOO-2071, BALOO-2072 , BALOO-2073 , BALOO-2074 , BALOO-2076 , BALOO-2077 , BALOO-2078 , BALOO-2079 , BALOO-2081 , BALOO-2082..2089 (write a comment in order), BLACK-WHITE-VELVET-01, BLACK-WHITE-VELVET-02, BLACK-WHITE-VELVET-03, BLACK-WHITE-VELVET-04, BLACK-WHITE-VELVET-05, BLACK-WHITE-VELVE VELVET-04 , BLACK-WHITE-VELVET-05 , BLACK-WHITE-VELVET-06 , BLACK-WHITE-VELVET-07 , BLACK-WHITE-VELVET-08 , BLACK-WHITE-VELVET-09, BLACK-WHITE-VELVET-10..32 (write a comment in order), BLOOM-01, BLOOM-02, BLOOM-03, BLOOM-04, BLOOM-05, BLOOM-06, BLOOM-07, BLOOM-08, BLOOM-09, BLOOM-10, BRAID-3001, BRAID-3002, BRAID-3003, BRAID-3004, BRAID-3005, BRAID-3006, BRAID-3007, BRAID-3008, BRAID-3009, BRAID-3010-3031 (write a comment in order), CASABLANCA-2301, CASABLANCA-2302, CASABLANCA-2303, CASABLANCA-2304, CASABLANCA-2305, CASABLANCA-2306, CASABLANCA-2307, CASABLANCA-2308, CASABLANCA-2309, CASABLANCA-2310..2316 (write a comment in order), CHARM-ME-01, CHARM-ME-02, CHARM-ME-03, CHARM-ME-04, CHARM-ME-05, CHARM-ME-06, CHARM-ME-06 ME-07, CHARM-ME-08, CHARM-ME-09, CHARM-ME-10..23 (write a comment in order), CHILL-ME-01, CHILL-ME-02, CHILL- ${\sf ME-03} \ , \ {\sf CHILL-ME-04} \ , \ {\sf CHILL-ME-05} \ , \ {\sf CHILL-ME-06} \ , \ {\sf CHILL-ME-07} \ , \ {\sf CHILL-ME-08} \ , \ {\sf CHILL-ME-09} \ , \ {\sf CHILL-ME-10..16} \ ({\sf write a a a a constant of a constant$ comment in order), CRUSH-01, CRUSH-02, CRUSH-03, CRUSH-04, CRUSH-05, CRUSH-06, CRUSH-07, CRUSH-08, CRUSH-09, CRUSH-10..59 (write a comment in order), DREAM-VELVET-20201, DREAM-VELVET-20202, DREAM-VELVET-20203 , DREAM-VELVET-20204 , DREAM-VELVET-20205 , DREAM-VELVET-20206 , DREAM-VELVET-20207 , DREAM-VELVET-20 VELVET-20208, DREAM-VELVET-20209, DREAM-VELVET-20210...20244 (write a comment in order), FLASH-01, FLASH-02, FLASH-03, FLASH-04, FLASH-05, FLASH-06, FLASH-07, FLASH-08, FLASH-09, FLASH-10..16 (write a comment in order), FLORENCE-2521, FLORENCE-2522, FLORENCE-2523, FLORENCE-2524, FLORENCE-2525, FLORENCE-2526, FLORENCE-2527