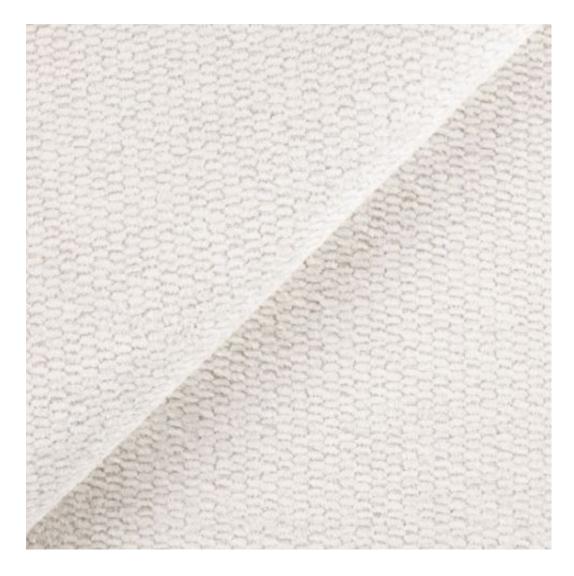

## **Product description**

Smooth Upholstered Wooden Bench LGS-108 ART-DECO-VELVET-05 | Width: 40 cm - 140 cm | Height: 40 cm - 50 cm | Depth: 30 cm - 40 cm |

Technical data

Product-Code:

| LGS-108                 |  |  |
|-------------------------|--|--|
| Catalogue number:       |  |  |
| 6254                    |  |  |
|                         |  |  |
| Condition:              |  |  |
| New                     |  |  |
| Bench width:            |  |  |
| 40 cm - 140 cm          |  |  |
| Choose from parameter   |  |  |
| Danah haishti           |  |  |
| Bench height:           |  |  |
| 40 cm - 50 cm           |  |  |
| Choose from parameter   |  |  |
| Bench depth:            |  |  |
| 30 cm - 40 cm           |  |  |
| Choose from parameter   |  |  |
| Type of fabric:         |  |  |
| Choose from parameter   |  |  |
| Choose nom parameter    |  |  |
| Type of fabric (Photo): |  |  |
| ART-DECO-VELVET-05      |  |  |
|                         |  |  |
|                         |  |  |
|                         |  |  |
|                         |  |  |
|                         |  |  |

## This product has additional options:

Height: 40 cm , 45 cm , 50 cm Depth: 30 cm , 35 cm , 40 cm Type of wood: Oak (Photo) , Alder

Type of fabric: ART-DECO-VELVET-05 (Photo), ANDRE-1300, ANDRE-1301, ANDRE-1302, ANDRE-1303, ANDRE-1304 ANDRE-1305, ANDRE-1306, ANDRE-1307, ANDRE-1308, ANDRE-1309, ANDRE-1310, ART-DECO-VELVET-01, ART-DECO-VELVET-02, ART-DECO-VELVET-03, ART-DECO-VELVET-04, ART-DECO-VELVET-05, ART-DECO-VELVET-06, ART-DECO-VELVET-07, ART-DECO-VELVET-08, ART-DECO-VELVET-09, ART-DECO-VELVET-10..11 (write a comment in order), ATOS-111, ATOS-112, ATOS-113, ATOS-114, ATOS-115, ATOS-116, ATOS-117, ATOS-118, ATOS-119, ATOS-120..126 (write a comment in order), AURORA-2480, AURORA-2481, AURORA-2482, AURORA-2483, AURORA-2484, AURORA-2485, AURORA-2486, AURORA-2487, AURORA-2488, AURORA-2489..2505 (write a comment in order), BALOO-2071, BALOO-2072 , BALOO-2073 , BALOO-2074 , BALOO-2076 , BALOO-2077 , BALOO-2078 , BALOO-2079 , BALOO-2081 , BALOO-2082..2089 (write a comment in order), BLACK-WHITE-VELVET-01, BLACK-WHITE-VELVET-02, BLACK-WHITE-VELVET-03, BLACK-WHITE-VELVET-04, BLACK-WHITE-VELVET-05, BLACK-WHITE-VELVE VELVET-04 , BLACK-WHITE-VELVET-05 , BLACK-WHITE-VELVET-06 , BLACK-WHITE-VELVET-07 , BLACK-WHITE-VELVET-08 , BLACK-WHITE-VELVET-09, BLACK-WHITE-VELVET-10..32 (write a comment in order), BLOOM-01, BLOOM-02, BLOOM-03, BLOOM-04, BLOOM-05, BLOOM-06, BLOOM-07, BLOOM-08, BLOOM-09, BLOOM-10, BRAID-3001, BRAID-3002, BRAID-3003, BRAID-3004, BRAID-3005, BRAID-3006, BRAID-3007, BRAID-3008, BRAID-3009, BRAID-3010-3031 (write a comment in order), CASABLANCA-2301, CASABLANCA-2302, CASABLANCA-2303, CASABLANCA-2304, CASABLANCA-2305, CASABLANCA-2306, CASABLANCA-2307, CASABLANCA-2308, CASABLANCA-2309, CASABLANCA-2310..2316 (write a comment in order), CHARM-ME-01, CHARM-ME-02, CHARM-ME-03, CHARM-ME-04, CHARM-ME-05, CHARM-ME-06, CHARM-ME-06 ME-07, CHARM-ME-08, CHARM-ME-09, CHARM-ME-10..23 (write a comment in order), CHILL-ME-01, CHILL-ME-02, CHILL- ${\sf ME-03} \ , \ {\sf CHILL-ME-04} \ , \ {\sf CHILL-ME-05} \ , \ {\sf CHILL-ME-06} \ , \ {\sf CHILL-ME-07} \ , \ {\sf CHILL-ME-08} \ , \ {\sf CHILL-ME-09} \ , \ {\sf CHILL-ME-10..16} \ ({\sf write a a a a constant of a constant$ comment in order), CRUSH-01, CRUSH-02, CRUSH-03, CRUSH-04, CRUSH-05, CRUSH-06, CRUSH-07, CRUSH-08, CRUSH-09, CRUSH-10..59 (write a comment in order), DREAM-VELVET-20201, DREAM-VELVET-20202, DREAM-VELVET-20203 , DREAM-VELVET-20204 , DREAM-VELVET-20205 , DREAM-VELVET-20206 , DREAM-VELVET-20207 , DREAM-VELVET-20 VELVET-20208, DREAM-VELVET-20209, DREAM-VELVET-20210...20244 (write a comment in order), FLASH-01, FLASH-02, FLASH-03, FLASH-04, FLASH-05, FLASH-06, FLASH-07, FLASH-08, FLASH-09, FLASH-10..16 (write a comment in order), FLORENCE-2521, FLORENCE-2522, FLORENCE-2523, FLORENCE-2524, FLORENCE-2525, FLORENCE-2526, FLORENCE-2527