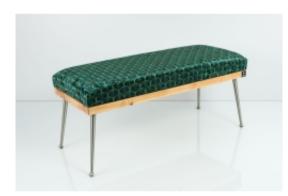

# Smooth Upholstered Wooden Bench LGS-108 ART-DECO-VELVET-02

| Number        | 6250             |
|---------------|------------------|
| Producer code | LGS-108          |
| Manufacturer  | Emra Wood Design |

## **Product description**

Smooth Upholstered Wooden Bench LGS-108 ART-DECO-VELVET-02 | Width: 40 cm - 140 cm | Height: 40 cm - 50 cm | Depth: 30 cm - 40 cm |

Technical data

Product-Code:

#### Smooth Upholstered Wooden Bench LGS-108 ART-DECO-VELVET-02

- A functional and practical bench for hallway, living room, bedroom, dressing room, bathroom, reception and office
- Some bench models have a practical shelf for shoes
- The frame and upholstery are made of the highest quality materials
- Production of the bench according to customer requirements