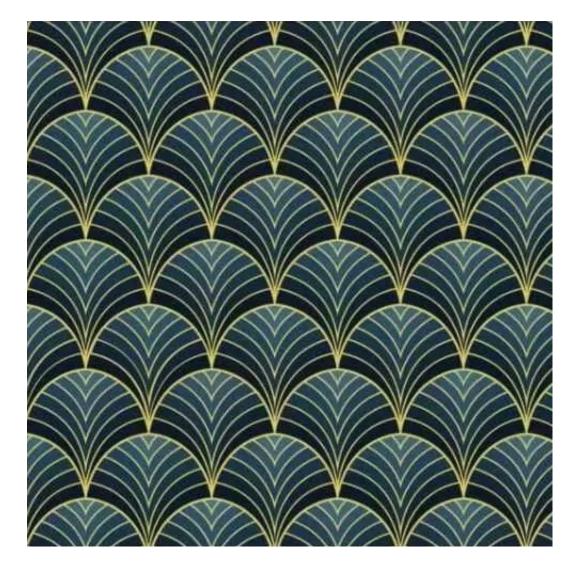

ART-DECO-VELVET-02

Product description

ANDRE

ART-DECO-VELVET

Height: 40 cm , 45 cm , 50 cm

Depth: 30 cm , 35 cm , 40 cm Type of wood: Oak (Photo) , Alder

Type of fabric: ART-DECO-VELVET-02 (Photo), ANDRE-1300, ANDRE-1301, ANDRE-1302, ANDRE-1303, ANDRE-1304 ANDRE-1305 , ANDRE-1306 , ANDRE-1307 , ANDRE-1308 , ANDRE-1309 , ANDRE-1310 , ART-DECO-VELVET-01 , ART-DECO-VELVET-02, ART-DECO-VELVET-03, ART-DECO-VELVET-04, ART-DECO-VELVET-05, ART-DECO-VELVET-06, ART-DECO-VELVET-07, ART-DECO-VELVET-08, ART-DECO-VELVET-09, ART-DECO-VELVET-10..11 (write a comment in order), ATOS-111, ATOS-112, ATOS-113, ATOS-114, ATOS-115, ATOS-116, ATOS-117, ATOS-118, ATOS-119, ATOS-120..126 (write a comment in order), AURORA-2480, AURORA-2481, AURORA-2482, AURORA-2483, AURORA-2484, AURORA-2485, AURORA-2486, AURORA-2487, AURORA-2488, AURORA-2489..2505 (write a comment in order), BALOO-2071, BALOO-2072 , BALOO-2073 , BALOO-2074 , BALOO-2076 , BALOO-2077 , BALOO-2078 , BALOO-2079 , BALOO-2081 , BALOO-2082..2089 (write a comment in order), BLACK-WHITE-VELVET-01, BLACK-WHITE-VELVET-02, BLACK-WHITE-VELVET-03, BLACK-WHITE-VELVET-04, BLACK-WHITE-VELVET-05, BLACK-WHITE-VELVET-06, BLACK-WHITE-VELVET-07, BLACK-WHITE-VELVET-08, BLACK-WHITE-VELVET-09, BLACK-WHITE-VELVET-10..32 (write a comment in order), BLOOM-01, BLOOM-02, BLOOM-03, BLOOM-04, BLOOM-05, BLOOM-06, BLOOM-07, BLOOM-08, BLOOM-09, BLOOM-10, BRAID-3001, BRAID-3002, BRAID-3003 , BRAID-3004 , BRAID-3005 , BRAID-3006 , BRAID-3007 , BRAID-3008 , BRAID-3009 , BRAID-3010-3031 (write a comment in order) , CASABLANCA-2301 , CASABLANCA-2302 , CASABLANCA-2303 , CASABLANCA-2304 , CASABLANCA-2305 , CASABLANCA-2306 , CASABLANCA-2307 , CASABLANCA-2308 , CASABLANCA-2309 , CASABLANCA-2310..2316 (write a comment in order), CHARM-ME-01, CHARM-ME-02, CHARM-ME-03, CHARM-ME-04, CHARM-ME-05, CHARM-ME-06, CHARM-ME-07, CHARM-ME-08, CHARM-ME-09, CHARM-ME-10..23 (write a comment in order), CHILL-ME-01, CHILL-ME-02, CHILL-ME-03 , CHILL-ME-04 , CHILL-ME-05 , CHILL-ME-06 , CHILL-ME-07 , CHILL-ME-08 , CHILL-ME-09 , CHILL-ME-10..16 (write a comment in order), CRUSH-01, CRUSH-02, CRUSH-03, CRUSH-04, CRUSH-05, CRUSH-06, CRUSH-07, CRUSH-08, CRUSH-09, CRUSH-10..59 (write a comment in order), DREAM-VELVET-20201, DREAM-VELVET-20202, DREAM-VELVET-20203, DREAM-VELVET-20204, DREAM-VELVET-20205, DREAM-VELVET-20206, DREAM-VELVET-20207, DREAM-VELVET-20208, DREAM-VELVET-20209, DREAM-VELVET-20210..20244 (write a comment in order), FLASH-01, FLASH-02, FLASH-03 , FLASH-04 , FLASH-05 , FLASH-06 , FLASH-07 , FLASH-08 , FLASH-09 , FLASH-10..16 (write a comment in order) , FLORENCE-2521, FLORENCE-2522, FLORENCE-2523, FLORENCE-2524, FLORENCE-2525, FLORENCE-2526, FLORENCE-2527