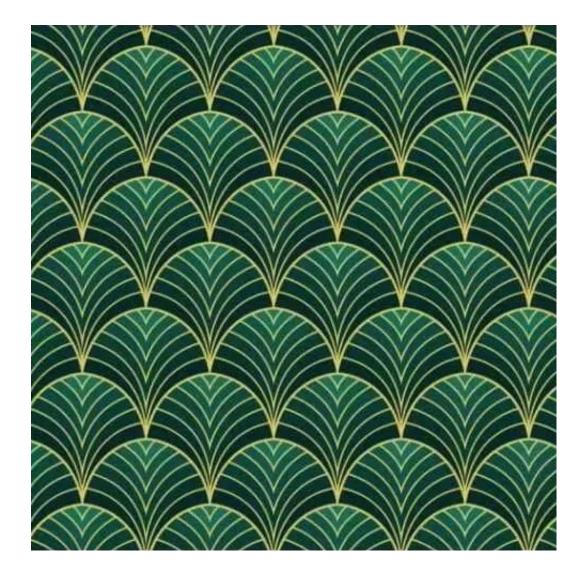

ART-DECO-VELVET-02

Product description

ANDRE

ART-DECO-VELVET

Height: 40 cm , 45 cm , 50 cm

Depth: 30 cm , 35 cm , 40 cm Type of wood: Oak (Photo) , Alder

Type of fabric: ART-DECO-VELVET-02 (Photo), ANDRE-1300, ANDRE-1301, ANDRE-1302, ANDRE-1303, ANDRE-1304 ANDRE-1305 , ANDRE-1306 , ANDRE-1307 , ANDRE-1308 , ANDRE-1309 , ANDRE-1310 , ART-DECO-VELVET-01 , ART-DECO-VELVET-02, ART-DECO-VELVET-03, ART-DECO-VELVET-04, ART-DECO-VELVET-05, ART-DECO-VELVET-06, ART-DECO-VELVET-07, ART-DECO-VELVET-08, ART-DECO-VELVET-09, ART-DECO-VELVET-10..11 (write a comment in order), ATOS-111, ATOS-112, ATOS-113, ATOS-114, ATOS-115, ATOS-116, ATOS-117, ATOS-118, ATOS-119, ATOS-120..126 (write a comment in order), AURORA-2480, AURORA-2481, AURORA-2482, AURORA-2483, AURORA-2484, AURORA-2485, AURORA-2486, AURORA-2487, AURORA-2488, AURORA-2489..2505 (write a comment in order), BALOO-2071, BALOO-2072 , BALOO-2073 , BALOO-2074 , BALOO-2076 , BALOO-2077 , BALOO-2078 , BALOO-2079 , BALOO-2081 , BALOO-2082..2089 (write a comment in order), BLACK-WHITE-VELVET-01, BLACK-WHITE-VELVET-02, BLACK-WHITE-VELVET-03, BLACK-WHITE-VELVET-04, BLACK-WHITE-VELVET-05, BLACK-WHITE-VELVET-06, BLACK-WHITE-VELVET-07, BLACK-WHITE-VELVET-08, BLACK-WHITE-VELVET-09, BLACK-WHITE-VELVET-10..32 (write a comment in order), BLOOM-01, BLOOM-02, BLOOM-03, BLOOM-04, BLOOM-05, BLOOM-06, BLOOM-07, BLOOM-08, BLOOM-09, BLOOM-10, BRAID-3001, BRAID-3002, BRAID-3003 , BRAID-3004 , BRAID-3005 , BRAID-3006 , BRAID-3007 , BRAID-3008 , BRAID-3009 , BRAID-3010-3031 (write a comment in order) , CASABLANCA-2301 , CASABLANCA-2302 , CASABLANCA-2303 , CASABLANCA-2304 , CASABLANCA-2305 , CASABLANCA-2306 , CASABLANCA-2307 , CASABLANCA-2308 , CASABLANCA-2309 , CASABLANCA-2310..2316 (write a comment in order), CHARM-ME-01, CHARM-ME-02, CHARM-ME-03, CHARM-ME-04, CHARM-ME-05, CHARM-ME-06, CHARM-ME-07, CHARM-ME-08, CHARM-ME-09, CHARM-ME-10..23 (write a comment in order), CHILL-ME-01, CHILL-ME-02, CHILL-ME-03 , CHILL-ME-04 , CHILL-ME-05 , CHILL-ME-06 , CHILL-ME-07 , CHILL-ME-08 , CHILL-ME-09 , CHILL-ME-10..16 (write a comment in order), CRUSH-01, CRUSH-02, CRUSH-03, CRUSH-04, CRUSH-05, CRUSH-06, CRUSH-07, CRUSH-08, CRUSH-09, CRUSH-10..59 (write a comment in order), DREAM-VELVET-20201, DREAM-VELVET-20202, DREAM-VELVET-20203, DREAM-VELVET-20204, DREAM-VELVET-20205, DREAM-VELVET-20206, DREAM-VELVET-20207, DREAM-VELVET-20208, DREAM-VELVET-20209, DREAM-VELVET-20210..20244 (write a comment in order), FLASH-01, FLASH-02, FLASH-03 , FLASH-04 , FLASH-05 , FLASH-06 , FLASH-07 , FLASH-08 , FLASH-09 , FLASH-10..16 (write a comment in order) , FLORENCE-2521, FLORENCE-2522, FLORENCE-2523, FLORENCE-2524, FLORENCE-2525, FLORENCE-2526, FLORENCE-2527