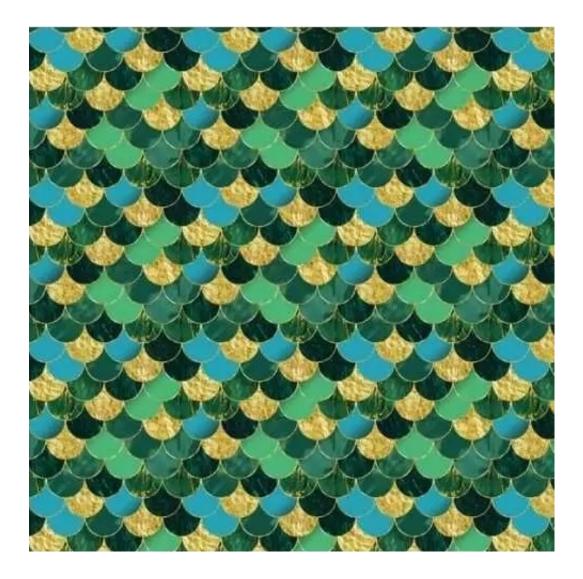

ART-DECO-VELVET-01

Product description

ANDRE

ART-DECO-VELVET

Height: 40 cm , 45 cm , 50 cm

Depth: 30 cm , 35 cm , 40 cm Type of wood: Oak (Photo) , Alder

Type of fabric: ART-DECO-VELVET-01 (Photo), ANDRE-1300, ANDRE-1301, ANDRE-1302, ANDRE-1303, ANDRE-1304 ANDRE-1305 , ANDRE-1306 , ANDRE-1307 , ANDRE-1308 , ANDRE-1309 , ANDRE-1310 , ART-DECO-VELVET-01 , ART-DECO-VELVET-02, ART-DECO-VELVET-03, ART-DECO-VELVET-04, ART-DECO-VELVET-05, ART-DECO-VELVET-06, ART-DECO-VELVET-07, ART-DECO-VELVET-08, ART-DECO-VELVET-09, ART-DECO-VELVET-10..11 (write a comment in order), ATOS-111, ATOS-112, ATOS-113, ATOS-114, ATOS-115, ATOS-116, ATOS-117, ATOS-118, ATOS-119, ATOS-120..126 (write a comment in order), AURORA-2480, AURORA-2481, AURORA-2482, AURORA-2483, AURORA-2484, AURORA-2485, AURORA-2486, AURORA-2487, AURORA-2488, AURORA-2489..2505 (write a comment in order), BALOO-2071, BALOO-2072 , BALOO-2073 , BALOO-2074 , BALOO-2076 , BALOO-2077 , BALOO-2078 , BALOO-2079 , BALOO-2081 , BALOO-2082..2089 (write a comment in order), BLACK-WHITE-VELVET-01, BLACK-WHITE-VELVET-02, BLACK-WHITE-VELVET-03, BLACK-WHITE-VELVET-04, BLACK-WHITE-VELVET-05, BLACK-WHITE-VELVET-06, BLACK-WHITE-VELVET-07, BLACK-WHITE-VELVET-08, BLACK-WHITE-VELVET-09, BLACK-WHITE-VELVET-10..32 (write a comment in order), BLOOM-01, BLOOM-02, BLOOM-03, BLOOM-04, BLOOM-05, BLOOM-06, BLOOM-07, BLOOM-08, BLOOM-09, BLOOM-10, BRAID-3001, BRAID-3002, BRAID-3003 , BRAID-3004 , BRAID-3005 , BRAID-3006 , BRAID-3007 , BRAID-3008 , BRAID-3009 , BRAID-3010-3031 (write a comment in order) , CASABLANCA-2301 , CASABLANCA-2302 , CASABLANCA-2303 , CASABLANCA-2304 , CASABLANCA-2305 , CASABLANCA-2306 , CASABLANCA-2307 , CASABLANCA-2308 , CASABLANCA-2309 , CASABLANCA-2310..2316 (write a comment in order), CHARM-ME-01, CHARM-ME-02, CHARM-ME-03, CHARM-ME-04, CHARM-ME-05, CHARM-ME-06, CHARM-ME-07, CHARM-ME-08, CHARM-ME-09, CHARM-ME-10..23 (write a comment in order), CHILL-ME-01, CHILL-ME-02, CHILL-ME-03 , CHILL-ME-04 , CHILL-ME-05 , CHILL-ME-06 , CHILL-ME-07 , CHILL-ME-08 , CHILL-ME-09 , CHILL-ME-10..16 (write a comment in order), CRUSH-01, CRUSH-02, CRUSH-03, CRUSH-04, CRUSH-05, CRUSH-06, CRUSH-07, CRUSH-08, CRUSH-09, CRUSH-10..59 (write a comment in order), DREAM-VELVET-20201, DREAM-VELVET-20202, DREAM-VELVET-20203, DREAM-VELVET-20204, DREAM-VELVET-20205, DREAM-VELVET-20206, DREAM-VELVET-20207, DREAM-VELVET-20208, DREAM-VELVET-20209, DREAM-VELVET-20210..20244 (write a comment in order), FLASH-01, FLASH-02, FLASH-03 , FLASH-04 , FLASH-05 , FLASH-06 , FLASH-07 , FLASH-08 , FLASH-09 , FLASH-10..16 (write a comment in order) , FLORENCE-2521, FLORENCE-2522, FLORENCE-2523, FLORENCE-2524, FLORENCE-2525, FLORENCE-2526, FLORENCE-2527