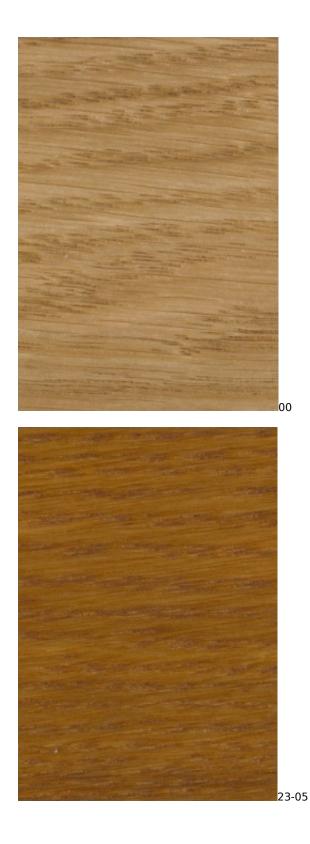

## VIENNA-ECO-LEATHER

ZOYA

Color palette - Wood stain - Nitro

 ${\mathbb A}$  Please note that the color of the wood may vary slightly from the color in the photo!  ${\mathbb A}$ 

generated by the shopGold

22-05

generated by the shopGold

\_\_\_\_

BN-022

Wood color: Natural (Photo) , Black , Stain (write a symbol in the order) , White Legs color: Silver (Photo) , Black , Gold