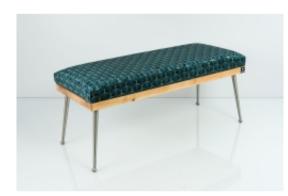

# Smooth Upholstered Wooden Bench LGS-108 ART-DECO-VELVET-01

| Number        | 6259             |
|---------------|------------------|
| Producer code | LGS-108          |
| Manufacturer  | Emra Wood Design |

## **Product description**

Smooth Upholstered Wooden Bench LGS-108 ART-DECO-VELVET-01 | Width: 40 cm - 140 cm | Height: 40 cm - 50 cm | Depth: 30 cm - 40 cm |

Technical data

Product-Code:

#### Smooth Upholstered Wooden Bench LGS-108 ART-DECO-VELVET-01

- A functional and practical bench for hallway, living room, bedroom, dressing room, bathroom, reception and office
- Some bench models have a practical shelf for shoes
- The frame and upholstery are made of the highest quality materials
- Production of the bench according to customer requirements

Product features

- Very high-quality and precise workmanship directly from the manufacturer
- The bench features an interchangeable seat to adapt the product to the future appearance of the room
- The bench does not require self-assembly and is delivered to the customer in its entirety
- Take a look at our fabric palette for more options
- We are at your disposal if you have any questions about the product
- By purchasing a product, you are buying a non-prefabricated item made according to specifications (selection of color, upholstery, materials, etc.)