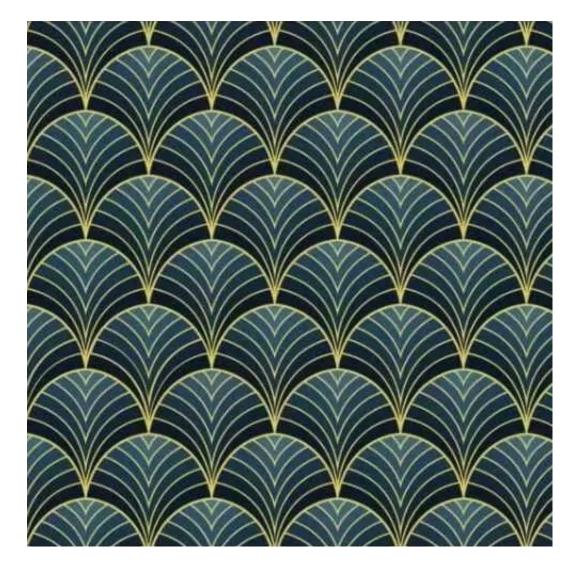

ART-DECO-VELVET-01

Product description

ANDRE

ART-DECO-VELVET

Height: 40 cm , 45 cm , 50 cm

Depth: 30 cm , 35 cm , 40 cm Type of wood: Oak (Photo) , Alder

Type of fabric: ART-DECO-VELVET-01 (Photo), ANDRE-1300, ANDRE-1301, ANDRE-1302, ANDRE-1303, ANDRE-1304 ANDRE-1305 , ANDRE-1306 , ANDRE-1307 , ANDRE-1308 , ANDRE-1309 , ANDRE-1310 , ART-DECO-VELVET-01 , ART-DECO-VELVET-02, ART-DECO-VELVET-03, ART-DECO-VELVET-04, ART-DECO-VELVET-05, ART-DECO-VELVET-06, ART-DECO-VELVET-07, ART-DECO-VELVET-08, ART-DECO-VELVET-09, ART-DECO-VELVET-10..11 (write a comment in order), ATOS-111, ATOS-112, ATOS-113, ATOS-114, ATOS-115, ATOS-116, ATOS-117, ATOS-118, ATOS-119, ATOS-120..126 (write a comment in order), AURORA-2480, AURORA-2481, AURORA-2482, AURORA-2483, AURORA-2484, AURORA-2485, AURORA-2486, AURORA-2487, AURORA-2488, AURORA-2489..2505 (write a comment in order), BALOO-2071, BALOO-2072 , BALOO-2073 , BALOO-2074 , BALOO-2076 , BALOO-2077 , BALOO-2078 , BALOO-2079 , BALOO-2081 , BALOO-2082..2089 (write a comment in order), BLACK-WHITE-VELVET-01, BLACK-WHITE-VELVET-02, BLACK-WHITE-VELVET-03, BLACK-WHITE-VELVET-04, BLACK-WHITE-VELVET-05, BLACK-WHITE-VELVET-06, BLACK-WHITE-VELVET-07, BLACK-WHITE-VELVET-08, BLACK-WHITE-VELVET-09, BLACK-WHITE-VELVET-10..32 (write a comment in order), BLOOM-01, BLOOM-02, BLOOM-03, BLOOM-04, BLOOM-05, BLOOM-06, BLOOM-07, BLOOM-08, BLOOM-09, BLOOM-10, BRAID-3001, BRAID-3002, BRAID-3003 , BRAID-3004 , BRAID-3005 , BRAID-3006 , BRAID-3007 , BRAID-3008 , BRAID-3009 , BRAID-3010-3031 (write a comment in order) , CASABLANCA-2301 , CASABLANCA-2302 , CASABLANCA-2303 , CASABLANCA-2304 , CASABLANCA-2305 , CASABLANCA-2306 , CASABLANCA-2307 , CASABLANCA-2308 , CASABLANCA-2309 , CASABLANCA-2310..2316 (write a comment in order), CHARM-ME-01, CHARM-ME-02, CHARM-ME-03, CHARM-ME-04, CHARM-ME-05, CHARM-ME-06, CHARM-ME-07, CHARM-ME-08, CHARM-ME-09, CHARM-ME-10..23 (write a comment in order), CHILL-ME-01, CHILL-ME-02, CHILL-ME-03 , CHILL-ME-04 , CHILL-ME-05 , CHILL-ME-06 , CHILL-ME-07 , CHILL-ME-08 , CHILL-ME-09 , CHILL-ME-10..16 (write a comment in order), CRUSH-01, CRUSH-02, CRUSH-03, CRUSH-04, CRUSH-05, CRUSH-06, CRUSH-07, CRUSH-08, CRUSH-09, CRUSH-10..59 (write a comment in order), DREAM-VELVET-20201, DREAM-VELVET-20202, DREAM-VELVET-20203, DREAM-VELVET-20204, DREAM-VELVET-20205, DREAM-VELVET-20206, DREAM-VELVET-20207, DREAM-VELVET-20208, DREAM-VELVET-20209, DREAM-VELVET-20210..20244 (write a comment in order), FLASH-01, FLASH-02, FLASH-03 , FLASH-04 , FLASH-05 , FLASH-06 , FLASH-07 , FLASH-08 , FLASH-09 , FLASH-10..16 (write a comment in order) , FLORENCE-2521, FLORENCE-2522, FLORENCE-2523, FLORENCE-2524, FLORENCE-2525, FLORENCE-2526, FLORENCE-2527