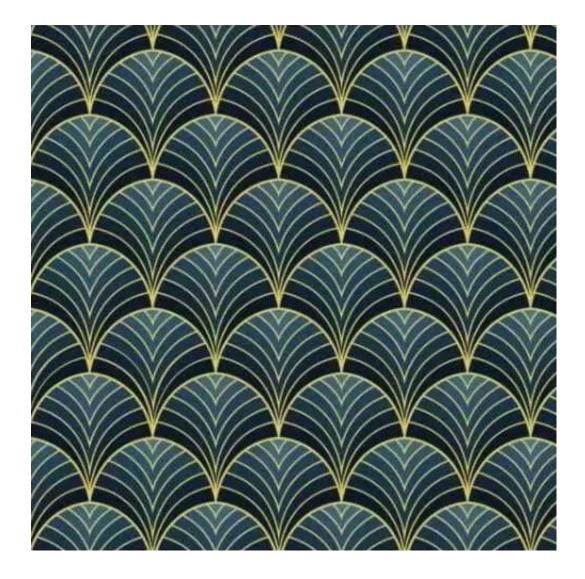

ART-DECO-VELVET-01

Product description

ANDRE

ART-DECO-VELVET

Height: 40 cm , 45 cm , 50 cm

Depth: 30 cm , 35 cm , 40 cm Type of wood: Oak (Photo) , Alder

Type of fabric: ART-DECO-VELVET-01 (Photo), ANDRE-1300, ANDRE-1301, ANDRE-1302, ANDRE-1303, ANDRE-1304 ANDRE-1305 , ANDRE-1306 , ANDRE-1307 , ANDRE-1308 , ANDRE-1309 , ANDRE-1310 , ART-DECO-VELVET-01 , ART-DECO-VELVET-02, ART-DECO-VELVET-03, ART-DECO-VELVET-04, ART-DECO-VELVET-05, ART-DECO-VELVET-06, ART-DECO-VELVET-07, ART-DECO-VELVET-08, ART-DECO-VELVET-09, ART-DECO-VELVET-10..11 (write a comment in order), ATOS-111, ATOS-112, ATOS-113, ATOS-114, ATOS-115, ATOS-116, ATOS-117, ATOS-118, ATOS-119, ATOS-120..126 (write a comment in order), AURORA-2480, AURORA-2481, AURORA-2482, AURORA-2483, AURORA-2484, AURORA-2485, AURORA-2486, AURORA-2487, AURORA-2488, AURORA-2489..2505 (write a comment in order), BALOO-2071, BALOO-2072 , BALOO-2073 , BALOO-2074 , BALOO-2076 , BALOO-2077 , BALOO-2078 , BALOO-2079 , BALOO-2081 , BALOO-2082..2089 (write a comment in order), BLACK-WHITE-VELVET-01, BLACK-WHITE-VELVET-02, BLACK-WHITE-VELVET-03, BLACK-WHITE-VELVET-04, BLACK-WHITE-VELVET-05, BLACK-WHITE-VELVET-06, BLACK-WHITE-VELVET-07, BLACK-WHITE-VELVET-08, BLACK-WHITE-VELVET-09, BLACK-WHITE-VELVET-10..32 (write a comment in order), BLOOM-01, BLOOM-02, BLOOM-03, BLOOM-04, BLOOM-05, BLOOM-06, BLOOM-07, BLOOM-08, BLOOM-09, BLOOM-10, BRAID-3001, BRAID-3002, BRAID-3003 , BRAID-3004 , BRAID-3005 , BRAID-3006 , BRAID-3007 , BRAID-3008 , BRAID-3009 , BRAID-3010-3031 (write a comment in order) , CASABLANCA-2301 , CASABLANCA-2302 , CASABLANCA-2303 , CASABLANCA-2304 , CASABLANCA-2305 , CASABLANCA-2306 , CASABLANCA-2307 , CASABLANCA-2308 , CASABLANCA-2309 , CASABLANCA-2310..2316 (write a comment in order), CHARM-ME-01, CHARM-ME-02, CHARM-ME-03, CHARM-ME-04, CHARM-ME-05, CHARM-ME-06, CHARM-ME-07, CHARM-ME-08, CHARM-ME-09, CHARM-ME-10..23 (write a comment in order), CHILL-ME-01, CHILL-ME-02, CHILL-ME-03 , CHILL-ME-04 , CHILL-ME-05 , CHILL-ME-06 , CHILL-ME-07 , CHILL-ME-08 , CHILL-ME-09 , CHILL-ME-10..16 (write a comment in order), CRUSH-01, CRUSH-02, CRUSH-03, CRUSH-04, CRUSH-05, CRUSH-06, CRUSH-07, CRUSH-08, CRUSH-09, CRUSH-10..59 (write a comment in order), DREAM-VELVET-20201, DREAM-VELVET-20202, DREAM-VELVET-20203, DREAM-VELVET-20204, DREAM-VELVET-20205, DREAM-VELVET-20206, DREAM-VELVET-20207, DREAM-VELVET-20208, DREAM-VELVET-20209, DREAM-VELVET-20210..20244 (write a comment in order), FLASH-01, FLASH-02, FLASH-03 , FLASH-04 , FLASH-05 , FLASH-06 , FLASH-07 , FLASH-08 , FLASH-09 , FLASH-10..16 (write a comment in order) , FLORENCE-2521, FLORENCE-2522, FLORENCE-2523, FLORENCE-2524, FLORENCE-2525, FLORENCE-2526, FLORENCE-2527