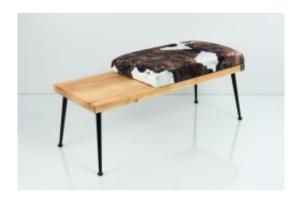

# Smooth Upholstered Wooden Bench LGS-107 PATTERN-VELVET-30

| Number        | 6208             |
|---------------|------------------|
| Producer code | LGS-107          |
| Manufacturer  | Emra Wood Design |

# **Product description**

Smooth Upholstered Wooden Bench LGS-107 PATTERN-VELVET-30 | Width: 40 cm - 140 cm | Height: 40 cm - 50 cm | Depth: 30 cm - 40 cm |

Technical data

Product-Code:

| LGS-107                 |  |
|-------------------------|--|
| Catalogue number:       |  |
| 6208                    |  |
| Condition:              |  |
| New                     |  |
| Bench width:            |  |
| 40 cm - 140 cm          |  |
| Choose from parameter   |  |
| Bench height:           |  |
| 40 cm - 50 cm           |  |
| Choose from parameter   |  |
| Bench depth:            |  |
| 30 cm - 40 cm           |  |
| Choose from parameter   |  |
| Type of fabric:         |  |
| Choose from parameter   |  |
| Type of fabric (Photo): |  |
| PATTERN-VELVET-30       |  |
|                         |  |
|                         |  |
|                         |  |
|                         |  |

### Smooth Upholstered Wooden Bench LGS-107 PATTERN-VELVET-30

- · A functional and practical bench for hallway, living room, bedroom, dressing room, bathroom, reception and office
- Some bench models have a practical shelf for shoes
- The frame and upholstery are made of the highest quality materials
- Production of the bench according to customer requirements