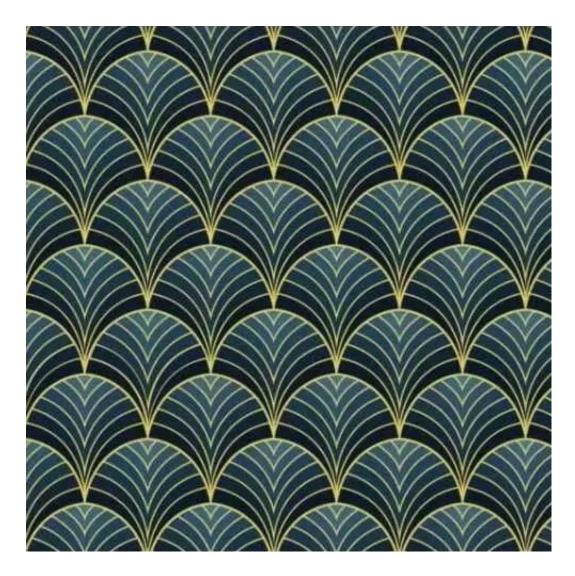

# **Product description**

Smooth Upholstered Wooden Bench LGS-107 PATTERN-VELVET-30 | Width: 40 cm - 140 cm | Height: 40 cm - 50 cm | Depth: 30 cm - 40 cm |

Technical data

Product-Code:

| LGS-107                 |  |
|-------------------------|--|
| Catalogue number:       |  |
| 6208                    |  |
| Condition:              |  |
| New                     |  |
| Bench width:            |  |
| 40 cm - 140 cm          |  |
| Choose from parameter   |  |
| Bench height:           |  |
| 40 cm - 50 cm           |  |
| Choose from parameter   |  |
| Bench depth:            |  |
| 30 cm - 40 cm           |  |
| Choose from parameter   |  |
| Type of fabric:         |  |
| Choose from parameter   |  |
| Type of fabric (Photo): |  |
| PATTERN-VELVET-30       |  |
|                         |  |
|                         |  |
|                         |  |
|                         |  |

## This product has additional options:

Height: 40 cm , 45 cm , 50 cm Depth: 30 cm , 35 cm , 40 cm Type of wood: Oak (Photo) , Alder

Type of fabric: PATTERN-VELVET-30 (Photo), ANDRE-1300, ANDRE-1301, ANDRE-1302, ANDRE-1303, ANDRE-1304, ANDRE-1305, ANDRE-1306, ANDRE-1307, ANDRE-1308, ANDRE-1309, ANDRE-1310, ART-DECO-VELVET-01, ART-DECO-VELVET-02, ART-DECO-VELVET-03, ART-DECO-VELVET-04, ART-DECO-VELVET-05, ART-DECO-VELVET-06, ART-DECO-VELVET-07, ART-DECO-VELVET-08, ART-DECO-VELVET-09, ART-DECO-VELVET-10..11 (write a comment in order), ATOS-111, ATOS-112, ATOS-113, ATOS-114, ATOS-115, ATOS-116, ATOS-117, ATOS-118, ATOS-119, ATOS-120..126 (write a comment in order), AURORA-2480, AURORA-2481, AURORA-2482, AURORA-2483, AURORA-2484, AURORA-2485, AURORA-2486, AURORA-2487, AURORA-2488, AURORA-2489..2505 (write a comment in order), BALOO-2071, BALOO-2072 , BALOO-2073 , BALOO-2074 , BALOO-2076 , BALOO-2077 , BALOO-2078 , BALOO-2079 , BALOO-2081 , BALOO-2082..2089 (write a comment in order), BLACK-WHITE-VELVET-01, BLACK-WHITE-VELVET-02, BLACK-WHITE-VELVET-03, BLACK-WHITE-VELVET-04, BLACK-WHITE-VELVET-05, BLACK-WHITE-VELVE VELVET-04 , BLACK-WHITE-VELVET-05 , BLACK-WHITE-VELVET-06 , BLACK-WHITE-VELVET-07 , BLACK-WHITE-VELVET-08 , BLACK-WHITE-VELVET-09, BLACK-WHITE-VELVET-10..32 (write a comment in order), BLOOM-01, BLOOM-02, BLOOM-03, BLOOM-04, BLOOM-05, BLOOM-06, BLOOM-07, BLOOM-08, BLOOM-09, BLOOM-10, BRAID-3001, BRAID-3002, BRAID-3003, BRAID-3004, BRAID-3005, BRAID-3006, BRAID-3007, BRAID-3008, BRAID-3009, BRAID-3010-3031 (write a comment in order), CASABLANCA-2301, CASABLANCA-2302, CASABLANCA-2303, CASABLANCA-2304, CASABLANCA-2305, CASABLANCA-2306, CASABLANCA-2307, CASABLANCA-2308, CASABLANCA-2309, CASABLANCA-2310..2316 (write a comment in order), CHARM-ME-01, CHARM-ME-02, CHARM-ME-03, CHARM-ME-04, CHARM-ME-05, CHARM-ME-06, CHARM-ME-06 ME-07, CHARM-ME-08, CHARM-ME-09, CHARM-ME-10..23 (write a comment in order), CHILL-ME-01, CHILL-ME-02, CHILL- ${\sf ME-03} \ , \ {\sf CHILL-ME-04} \ , \ {\sf CHILL-ME-05} \ , \ {\sf CHILL-ME-06} \ , \ {\sf CHILL-ME-07} \ , \ {\sf CHILL-ME-08} \ , \ {\sf CHILL-ME-09} \ , \ {\sf CHILL-ME-10..16} \ ({\sf write a a a a constant of a constant$ comment in order), CRUSH-01, CRUSH-02, CRUSH-03, CRUSH-04, CRUSH-05, CRUSH-06, CRUSH-07, CRUSH-08, CRUSH-09, CRUSH-10..59 (write a comment in order), DREAM-VELVET-20201, DREAM-VELVET-20202, DREAM-VELVET-20203 , DREAM-VELVET-20204 , DREAM-VELVET-20205 , DREAM-VELVET-20206 , DREAM-VELVET-20207 , DREAM-VELVET-20 VELVET-20208, DREAM-VELVET-20209, DREAM-VELVET-20210...20244 (write a comment in order), FLASH-01, FLASH-02, FLASH-03, FLASH-04, FLASH-05, FLASH-06, FLASH-07, FLASH-08, FLASH-09, FLASH-10..16 (write a comment in order), FLORENCE-2521, FLORENCE-2522, FLORENCE-2523, FLORENCE-2524, FLORENCE-2525, FLORENCE-2526, FLORENCE-2527