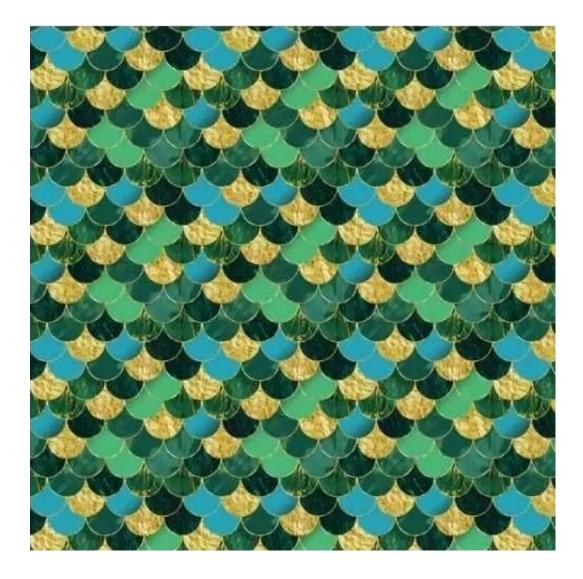

## **Product description**

Smooth Upholstered Wooden Bench LGS-107 CASABLANCA-2316 | Width: 40 cm - 140 cm | Height: 40 cm - 50 cm | Depth: 30 cm - 40 cm |

Technical data

Product-Code:

| LGS-107                 |  |
|-------------------------|--|
| Catalogue number:       |  |
| 6210                    |  |
| Condition:              |  |
| New                     |  |
| Bench width:            |  |
| 40 cm - 140 cm          |  |
| Choose from parameter   |  |
| Bench height:           |  |
| 40 cm - 50 cm           |  |
| Choose from parameter   |  |
|                         |  |
| Bench depth:            |  |
| 30 cm - 40 cm           |  |
| Choose from parameter   |  |
| Type of fabric:         |  |
| Choose from parameter   |  |
| Type of fabric (Photo): |  |
| CASABLANCA-2316         |  |
|                         |  |
|                         |  |
|                         |  |
|                         |  |

CASABLANCA

CHARM-ME

CHILL-ME

CRUSH

DREAM-VELVET

FLASH

FLORENCE-ECO-LEATHER

FLOWER-VELVET

## This product has additional options:

Height: 40 cm , 45 cm , 50 cm Depth: 30 cm , 35 cm , 40 cm Type of wood: Oak (Photo) , Alder

Type of fabric: CASABLANCA-2316 (Photo), ANDRE-1300, ANDRE-1301, ANDRE-1302, ANDRE-1303, ANDRE-1304, ANDRE-1305, ANDRE-1306, ANDRE-1307, ANDRE-1308, ANDRE-1309, ANDRE-1310, ART-DECO-VELVET-01, ART-DECO-VELVET-02, ART-DECO-VELVET-03, ART-DECO-VELVET-04, ART-DECO-VELVET-05, ART-DECO-VELVET-06, ART-DECO-VELVET-07, ART-DECO-VELVET-08, ART-DECO-VELVET-09, ART-DECO-VELVET-10..11 (write a comment in order), ATOS-111, ATOS-112, ATOS-113, ATOS-114, ATOS-115, ATOS-116, ATOS-117, ATOS-118, ATOS-119, ATOS-120..126 (write a comment in order), AURORA-2480, AURORA-2481, AURORA-2482, AURORA-2483, AURORA-2484, AURORA-2485, AURORA-2486, AURORA-2487, AURORA-2488, AURORA-2489..2505 (write a comment in order), BALOO-2071, BALOO-2072 , BALOO-2073 , BALOO-2074 , BALOO-2076 , BALOO-2077 , BALOO-2078 , BALOO-2079 , BALOO-2081 , BALOO-2082..2089 (write a comment in order), BLACK-WHITE-VELVET-01, BLACK-WHITE-VELVET-02, BLACK-WHITE-VELVET-03, BLACK-WHITE-VELVET-04, BLACK-WHITE-VELVET-05, BLACK-WHITE-VELVE VELVET-04 , BLACK-WHITE-VELVET-05 , BLACK-WHITE-VELVET-06 , BLACK-WHITE-VELVET-07 , BLACK-WHITE-VELVET-08 , BLACK-WHITE-VELVET-09, BLACK-WHITE-VELVET-10..32 (write a comment in order), BLOOM-01, BLOOM-02, BLOOM-03, BLOOM-04, BLOOM-05, BLOOM-06, BLOOM-07, BLOOM-08, BLOOM-09, BLOOM-10, BRAID-3001, BRAID-3002, BRAID-3003, BRAID-3004, BRAID-3005, BRAID-3006, BRAID-3007, BRAID-3008, BRAID-3009, BRAID-3010-3031 (write a comment in order), CASABLANCA-2301, CASABLANCA-2302, CASABLANCA-2303, CASABLANCA-2304, CASABLANCA-2305, CASABLANCA-2306, CASABLANCA-2307, CASABLANCA-2308, CASABLANCA-2309, CASABLANCA-2310..2316 (write a comment in order), CHARM-ME-01, CHARM-ME-02, CHARM-ME-03, CHARM-ME-04, CHARM-ME-05, CHARM-ME-06, CHARM-ME-06 ME-07, CHARM-ME-08, CHARM-ME-09, CHARM-ME-10..23 (write a comment in order), CHILL-ME-01, CHILL-ME-02, CHILL- ${\sf ME-03} \ , \ {\sf CHILL-ME-04} \ , \ {\sf CHILL-ME-05} \ , \ {\sf CHILL-ME-06} \ , \ {\sf CHILL-ME-07} \ , \ {\sf CHILL-ME-08} \ , \ {\sf CHILL-ME-09} \ , \ {\sf CHILL-ME-10..16} \ ({\sf write a a a a constant of a constant$ comment in order), CRUSH-01, CRUSH-02, CRUSH-03, CRUSH-04, CRUSH-05, CRUSH-06, CRUSH-07, CRUSH-08, CRUSH-09, CRUSH-10..59 (write a comment in order), DREAM-VELVET-20201, DREAM-VELVET-20202, DREAM-VELVET-20203 , DREAM-VELVET-20204 , DREAM-VELVET-20205 , DREAM-VELVET-20206 , DREAM-VELVET-20207 , DREAM-VELVET-20 VELVET-20208, DREAM-VELVET-20209, DREAM-VELVET-20210...20244 (write a comment in order), FLASH-01, FLASH-02, FLASH-03, FLASH-04, FLASH-05, FLASH-06, FLASH-07, FLASH-08, FLASH-09, FLASH-10..16 (write a comment in order), FLORENCE-2521, FLORENCE-2522, FLORENCE-2523, FLORENCE-2524, FLORENCE-2525, FLORENCE-2526, FLORENCE-2527