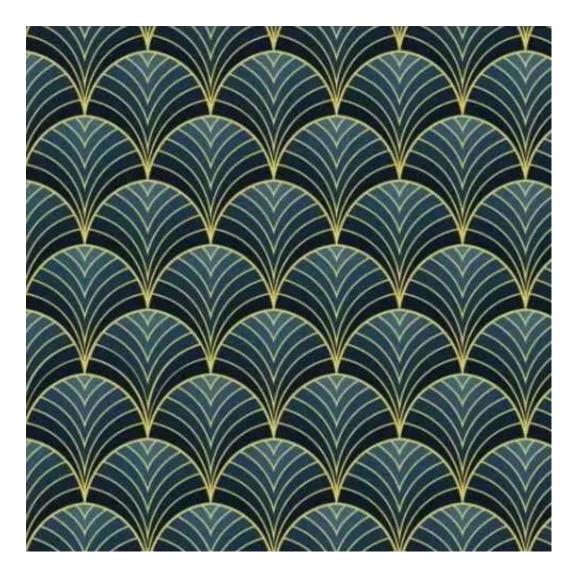

## **Product description**

Smooth Upholstered Wooden Bench LGS-107 CASABLANCA-2316 | Width: 40 cm - 140 cm | Height: 40 cm - 50 cm | Depth: 30 cm - 40 cm |

Technical data

Product-Code:

| LGS-107                 |  |
|-------------------------|--|
| Catalogue number:       |  |
| 6210                    |  |
| Condition:              |  |
| New                     |  |
| Bench width:            |  |
| 40 cm - 140 cm          |  |
| Choose from parameter   |  |
| Bench height:           |  |
| 40 cm - 50 cm           |  |
| Choose from parameter   |  |
|                         |  |
| Bench depth:            |  |
| 30 cm - 40 cm           |  |
| Choose from parameter   |  |
| Type of fabric:         |  |
| Choose from parameter   |  |
| Type of fabric (Photo): |  |
| CASABLANCA-2316         |  |
|                         |  |
|                         |  |
|                         |  |
|                         |  |

## This product has additional options:

Height: 40 cm , 45 cm , 50 cm Depth: 30 cm , 35 cm , 40 cm Type of wood: Oak (Photo) , Alder

Type of fabric: CASABLANCA-2316 (Photo), ANDRE-1300, ANDRE-1301, ANDRE-1302, ANDRE-1303, ANDRE-1304, ANDRE-1305, ANDRE-1306, ANDRE-1307, ANDRE-1308, ANDRE-1309, ANDRE-1310, ART-DECO-VELVET-01, ART-DECO-VELVET-02, ART-DECO-VELVET-03, ART-DECO-VELVET-04, ART-DECO-VELVET-05, ART-DECO-VELVET-06, ART-DECO-VELVET-07, ART-DECO-VELVET-08, ART-DECO-VELVET-09, ART-DECO-VELVET-10..11 (write a comment in order), ATOS-111, ATOS-112, ATOS-113, ATOS-114, ATOS-115, ATOS-116, ATOS-117, ATOS-118, ATOS-119, ATOS-120..126 (write a comment in order), AURORA-2480, AURORA-2481, AURORA-2482, AURORA-2483, AURORA-2484, AURORA-2485, AURORA-2486, AURORA-2487, AURORA-2488, AURORA-2489..2505 (write a comment in order), BALOO-2071, BALOO-2072 , BALOO-2073 , BALOO-2074 , BALOO-2076 , BALOO-2077 , BALOO-2078 , BALOO-2079 , BALOO-2081 , BALOO-2082..2089 (write a comment in order), BLACK-WHITE-VELVET-01, BLACK-WHITE-VELVET-02, BLACK-WHITE-VELVET-03, BLACK-WHITE-VELVET-04, BLACK-WHITE-VELVET-05, BLACK-WHITE-VELVE VELVET-04 , BLACK-WHITE-VELVET-05 , BLACK-WHITE-VELVET-06 , BLACK-WHITE-VELVET-07 , BLACK-WHITE-VELVET-08 , BLACK-WHITE-VELVET-09, BLACK-WHITE-VELVET-10..32 (write a comment in order), BLOOM-01, BLOOM-02, BLOOM-03, BLOOM-04, BLOOM-05, BLOOM-06, BLOOM-07, BLOOM-08, BLOOM-09, BLOOM-10, BRAID-3001, BRAID-3002, BRAID-3003, BRAID-3004, BRAID-3005, BRAID-3006, BRAID-3007, BRAID-3008, BRAID-3009, BRAID-3010-3031 (write a comment in order), CASABLANCA-2301, CASABLANCA-2302, CASABLANCA-2303, CASABLANCA-2304, CASABLANCA-2305, CASABLANCA-2306, CASABLANCA-2307, CASABLANCA-2308, CASABLANCA-2309, CASABLANCA-2310..2316 (write a comment in order), CHARM-ME-01, CHARM-ME-02, CHARM-ME-03, CHARM-ME-04, CHARM-ME-05, CHARM-ME-06, CHARM-ME-06 ME-07, CHARM-ME-08, CHARM-ME-09, CHARM-ME-10..23 (write a comment in order), CHILL-ME-01, CHILL-ME-02, CHILL- ${\sf ME-03} \ , \ {\sf CHILL-ME-04} \ , \ {\sf CHILL-ME-05} \ , \ {\sf CHILL-ME-06} \ , \ {\sf CHILL-ME-07} \ , \ {\sf CHILL-ME-08} \ , \ {\sf CHILL-ME-09} \ , \ {\sf CHILL-ME-10..16} \ ({\sf write a a a a constant of a constant$ comment in order), CRUSH-01, CRUSH-02, CRUSH-03, CRUSH-04, CRUSH-05, CRUSH-06, CRUSH-07, CRUSH-08, CRUSH-09, CRUSH-10..59 (write a comment in order), DREAM-VELVET-20201, DREAM-VELVET-20202, DREAM-VELVET-20203 , DREAM-VELVET-20204 , DREAM-VELVET-20205 , DREAM-VELVET-20206 , DREAM-VELVET-20207 , DREAM-VELVET-20 VELVET-20208, DREAM-VELVET-20209, DREAM-VELVET-20210...20244 (write a comment in order), FLASH-01, FLASH-02, FLASH-03, FLASH-04, FLASH-05, FLASH-06, FLASH-07, FLASH-08, FLASH-09, FLASH-10..16 (write a comment in order), FLORENCE-2521, FLORENCE-2522, FLORENCE-2523, FLORENCE-2524, FLORENCE-2525, FLORENCE-2526, FLORENCE-2527