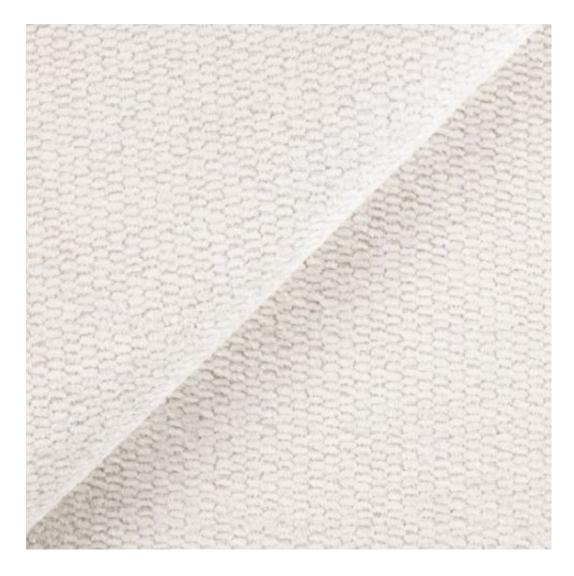

## **Product description**

Smooth Upholstered Wooden Bench LGS-107 CASABLANCA-2316 | Width: 40 cm - 140 cm | Height: 40 cm - 50 cm | Depth: 30 cm - 40 cm |

Technical data

Product-Code:

| LGS-107                 |  |
|-------------------------|--|
| Catalogue number:       |  |
| 6210                    |  |
| Condition:              |  |
| New                     |  |
| Bench width:            |  |
| 40 cm - 140 cm          |  |
| Choose from parameter   |  |
| Bench height:           |  |
| 40 cm - 50 cm           |  |
| Choose from parameter   |  |
|                         |  |
| Bench depth:            |  |
| 30 cm - 40 cm           |  |
| Choose from parameter   |  |
| Type of fabric:         |  |
| Choose from parameter   |  |
| Type of fabric (Photo): |  |
| CASABLANCA-2316         |  |
|                         |  |
|                         |  |
|                         |  |
|                         |  |

CASABLANCA

CHARM-ME

CHILL-ME

CRUSH

DREAM-VELVET

FLASH

FLORENCE-ECO-LEATHER

FLOWER-VELVET

## This product has additional options:

Height: 40 cm , 45 cm , 50 cm Depth: 30 cm , 35 cm , 40 cm Type of wood: Oak (Photo) , Alder

Type of fabric: CASABLANCA-2316 (Photo), ANDRE-1300, ANDRE-1301, ANDRE-1302, ANDRE-1303, ANDRE-1304, ANDRE-1305, ANDRE-1306, ANDRE-1307, ANDRE-1308, ANDRE-1309, ANDRE-1310, ART-DECO-VELVET-01, ART-DECO-VELVET-02, ART-DECO-VELVET-03, ART-DECO-VELVET-04, ART-DECO-VELVET-05, ART-DECO-VELVET-06, ART-DECO-VELVET-07, ART-DECO-VELVET-08, ART-DECO-VELVET-09, ART-DECO-VELVET-10..11 (write a comment in order), ATOS-111, ATOS-112, ATOS-113, ATOS-114, ATOS-115, ATOS-116, ATOS-117, ATOS-118, ATOS-119, ATOS-120..126 (write a comment in order), AURORA-2480, AURORA-2481, AURORA-2482, AURORA-2483, AURORA-2484, AURORA-2485, AURORA-2486, AURORA-2487, AURORA-2488, AURORA-2489..2505 (write a comment in order), BALOO-2071, BALOO-2072 , BALOO-2073 , BALOO-2074 , BALOO-2076 , BALOO-2077 , BALOO-2078 , BALOO-2079 , BALOO-2081 , BALOO-2082..2089 (write a comment in order), BLACK-WHITE-VELVET-01, BLACK-WHITE-VELVET-02, BLACK-WHITE-VELVET-03, BLACK-WHITE-VELVET-04, BLACK-WHITE-VELVET-05, BLACK-WHITE-VELVE VELVET-04 , BLACK-WHITE-VELVET-05 , BLACK-WHITE-VELVET-06 , BLACK-WHITE-VELVET-07 , BLACK-WHITE-VELVET-08 , BLACK-WHITE-VELVET-09, BLACK-WHITE-VELVET-10..32 (write a comment in order), BLOOM-01, BLOOM-02, BLOOM-03, BLOOM-04, BLOOM-05, BLOOM-06, BLOOM-07, BLOOM-08, BLOOM-09, BLOOM-10, BRAID-3001, BRAID-3002, BRAID-3003, BRAID-3004, BRAID-3005, BRAID-3006, BRAID-3007, BRAID-3008, BRAID-3009, BRAID-3010-3031 (write a comment in order), CASABLANCA-2301, CASABLANCA-2302, CASABLANCA-2303, CASABLANCA-2304, CASABLANCA-2305, CASABLANCA-2306, CASABLANCA-2307, CASABLANCA-2308, CASABLANCA-2309, CASABLANCA-2310..2316 (write a comment in order), CHARM-ME-01, CHARM-ME-02, CHARM-ME-03, CHARM-ME-04, CHARM-ME-05, CHARM-ME-06, CHARM-ME-06 ME-07, CHARM-ME-08, CHARM-ME-09, CHARM-ME-10..23 (write a comment in order), CHILL-ME-01, CHILL-ME-02, CHILL- ${\sf ME-03} \ , \ {\sf CHILL-ME-04} \ , \ {\sf CHILL-ME-05} \ , \ {\sf CHILL-ME-06} \ , \ {\sf CHILL-ME-07} \ , \ {\sf CHILL-ME-08} \ , \ {\sf CHILL-ME-09} \ , \ {\sf CHILL-ME-10..16} \ ({\sf write a a a a constant of a constant$ comment in order), CRUSH-01, CRUSH-02, CRUSH-03, CRUSH-04, CRUSH-05, CRUSH-06, CRUSH-07, CRUSH-08, CRUSH-09, CRUSH-10..59 (write a comment in order), DREAM-VELVET-20201, DREAM-VELVET-20202, DREAM-VELVET-20203 , DREAM-VELVET-20204 , DREAM-VELVET-20205 , DREAM-VELVET-20206 , DREAM-VELVET-20207 , DREAM-VELVET-20 VELVET-20208, DREAM-VELVET-20209, DREAM-VELVET-20210...20244 (write a comment in order), FLASH-01, FLASH-02, FLASH-03, FLASH-04, FLASH-05, FLASH-06, FLASH-07, FLASH-08, FLASH-09, FLASH-10..16 (write a comment in order), FLORENCE-2521, FLORENCE-2522, FLORENCE-2523, FLORENCE-2524, FLORENCE-2525, FLORENCE-2526, FLORENCE-2527