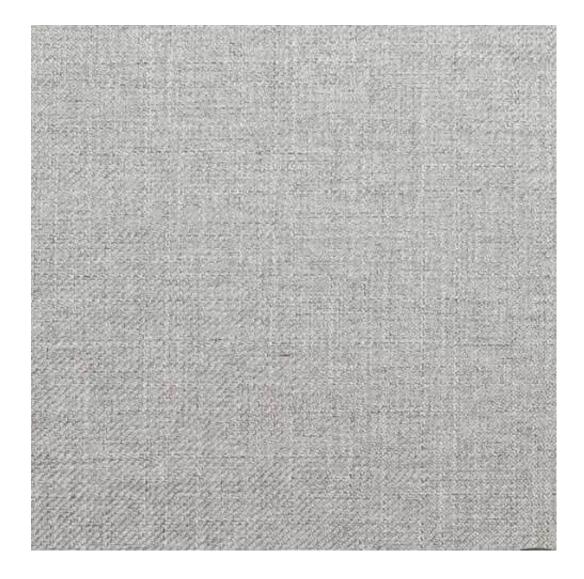

# **Product description**

Smooth Upholstered Wooden Bench LGS-10 HEXAGON-VELVET-06 | Width: 40 cm - 200 cm | Height: 40 cm - 50 cm | Depth: 30 cm - 40 cm |

Technical data

Product-Code:

| LGS-10                  |  |
|-------------------------|--|
| Catalogue number:       |  |
| 4810                    |  |
| Condition:              |  |
| New                     |  |
|                         |  |
| Bench width:            |  |
| 40 cm - 200 cm          |  |
| Choose from parameter   |  |
|                         |  |
| Bench height:           |  |
| 40 cm - 50 cm           |  |
| Choose from parameter   |  |
|                         |  |
| Bench depth:            |  |
| 30 cm - 40 cm           |  |
| Choose from parameter   |  |
|                         |  |
| Type of fabric:         |  |
| Choose from parameter   |  |
|                         |  |
| Type of fabric (Photo): |  |
| HEXAGON-VELVET-06       |  |
|                         |  |
|                         |  |
|                         |  |
|                         |  |
|                         |  |

Height: 40 cm , 45 cm , 50 cm Depth: 30 cm , 35 cm , 40 cm Type of wood: Alder (Photo) , Oak

Type of fabric: HEXAGON-VELVET-06 (Photo), ANDRE-1300, ANDRE-1301, ANDRE-1302, ANDRE-1303, ANDRE-1304, ANDRE-1305, ANDRE-1306, ANDRE-1307, ANDRE-1308, ANDRE-1309, ANDRE-1310, ART-DECO-VELVET-01, ART-DECO-VELVET-02, ART-DECO-VELVET-03, ART-DECO-VELVET-04, ART-DECO-VELVET-05, ART-DECO-VELVET-06, ART-DECO-VELVET-06 VELVET-07, ART-DECO-VELVET-08, ART-DECO-VELVET-09, ART-DECO-VELVET-10..11 (write a comment in order), ATOS-111, ATOS-112, ATOS-113, ATOS-114, ATOS-115, ATOS-116, ATOS-117, ATOS-118, ATOS-119, ATOS-120..126 (write a comment in order), AURORA-2480, AURORA-2481, AURORA-2482, AURORA-2483, AURORA-2484, AURORA-2485, AURORA-2486, AURORA-2487, AURORA-2488, AURORA-2489..2505 (write a comment in order), BALOO-2071, BALOO-2072 , BALOO-2073 , BALOO-2074 , BALOO-2076 , BALOO-2077 , BALOO-2078 , BALOO-2079 , BALOO-2081 , BALOO-2082..2089 (write a comment in order), BLACK-WHITE-VELVET-01, BLACK-WHITE-VELVET-02, BLACK-WHITE-VELVET-03, BLACK-WHITE-VELVET-04, BLACK-WHITE-VELVET-04, BLACK-WHITE-VELVET-05, BLACK-WHITE-DE-05, BL VELVET-04, BLACK-WHITE-VELVET-05, BLACK-WHITE-VELVET-06, BLACK-WHITE-VELVET-07, BLACK-WHITE-VELVET-08, BLACK-WHITE-VELVET-09, BLACK-WHITE-VELVET-10..32 (write a comment in order), BLOOM-01, BLOOM-02, BLOOM-03, BLOOM-04, BLOOM-05, BLOOM-06, BLOOM-07, BLOOM-08, BLOOM-09, BLOOM-10, BRAID-3001, BRAID-3002, BRAID-3003, BRAID-3004, BRAID-3005, BRAID-3006, BRAID-3007, BRAID-3008, BRAID-3009, BRAID-3010-3031 (write a comment in order), CASABLANCA-2301, CASABLANCA-2302, CASABLANCA-2303, CASABLANCA-2304, CASABLANCA-2305, CASABLANCA-2306, CASABLANCA-2307, CASABLANCA-2308, CASABLANCA-2309, CASABLANCA-2310..2316 (write a comment in order), CHARM-ME-01, CHARM-ME-02, CHARM-ME-03, CHARM-ME-04, CHARM-ME-05, CHARM-ME-06, CHARM-ME-06 ME-07, CHARM-ME-08, CHARM-ME-09, CHARM-ME-10..23 (write a comment in order), CHILL-ME-01, CHILL-ME-02, CHILL-ME-03, CHILL-ME-04, CHILL-ME-05, CHILL-ME-06, CHILL-ME-07, CHILL-ME-08, CHILL-ME-09, CHILL-ME-10..16 (write a comment in order), CRUSH-01, CRUSH-02, CRUSH-03, CRUSH-04, CRUSH-05, CRUSH-06, CRUSH-07, CRUSH-08, VELVET-20203, DREAM-VELVET-20204, DREAM-VELVET-20205, DREAM-VELVET-20206, DREAM-VELVET-20207, DREAM-VELVET-20208, DREAM-VELVET-20209, DREAM-VELVET-20210..20244 (write a comment in order), FLASH-01, FLASH-02, FLASH-03, FLASH-04, FLASH-05, FLASH-06, FLASH-07, FLASH-08, FLASH-09, FLASH-10..16 (write a comment in order),