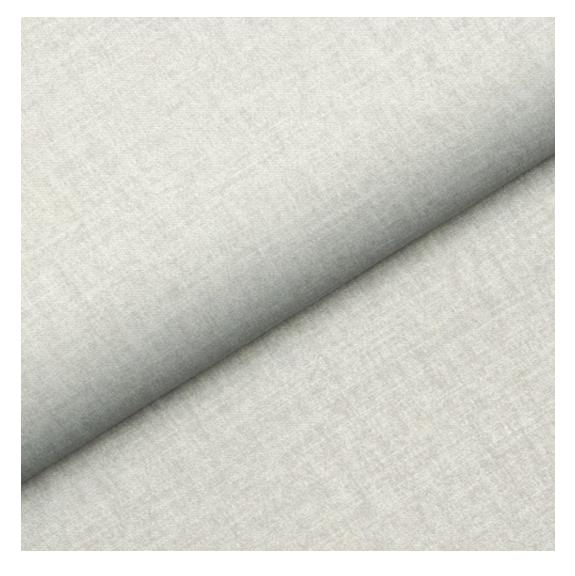

# **Product description**

Smooth Upholstered Wooden Bench LGS-10 HEXAGON-VELVET-06 | Width: 40 cm - 200 cm | Height: 40 cm - 50 cm | Depth: 30 cm - 40 cm |

Technical data

Product-Code:

| LGS-10                  |  |
|-------------------------|--|
| Catalogue number:       |  |
| 4810                    |  |
| Condition:              |  |
| New                     |  |
|                         |  |
| Bench width:            |  |
| 40 cm - 200 cm          |  |
| Choose from parameter   |  |
|                         |  |
| Bench height:           |  |
| 40 cm - 50 cm           |  |
| Choose from parameter   |  |
|                         |  |
| Bench depth:            |  |
| 30 cm - 40 cm           |  |
| Choose from parameter   |  |
|                         |  |
| Type of fabric:         |  |
| Choose from parameter   |  |
|                         |  |
| Type of fabric (Photo): |  |
| HEXAGON-VELVET-06       |  |
|                         |  |
|                         |  |
|                         |  |
|                         |  |
|                         |  |

Height: 40 cm , 45 cm , 50 cm Depth: 30 cm , 35 cm , 40 cm Type of wood: Alder (Photo) , Oak

Type of fabric: HEXAGON-VELVET-06 (Photo), ANDRE-1300, ANDRE-1301, ANDRE-1302, ANDRE-1303, ANDRE-1304, ANDRE-1305, ANDRE-1306, ANDRE-1307, ANDRE-1308, ANDRE-1309, ANDRE-1310, ART-DECO-VELVET-01, ART-DECO-VELVET-02, ART-DECO-VELVET-03, ART-DECO-VELVET-04, ART-DECO-VELVET-05, ART-DECO-VELVET-06, ART-DECO-VELVET-06 VELVET-07, ART-DECO-VELVET-08, ART-DECO-VELVET-09, ART-DECO-VELVET-10..11 (write a comment in order), ATOS-111, ATOS-112, ATOS-113, ATOS-114, ATOS-115, ATOS-116, ATOS-117, ATOS-118, ATOS-119, ATOS-120..126 (write a comment in order), AURORA-2480, AURORA-2481, AURORA-2482, AURORA-2483, AURORA-2484, AURORA-2485, AURORA-2486, AURORA-2487, AURORA-2488, AURORA-2489..2505 (write a comment in order), BALOO-2071, BALOO-2072 , BALOO-2073 , BALOO-2074 , BALOO-2076 , BALOO-2077 , BALOO-2078 , BALOO-2079 , BALOO-2081 , BALOO-2082..2089 (write a comment in order), BLACK-WHITE-VELVET-01, BLACK-WHITE-VELVET-02, BLACK-WHITE-VELVET-03, BLACK-WHITE-VELVET-04, BLACK-WHITE-VELVET-04, BLACK-WHITE-VELVET-05, BLACK-WHITE-DE-05, BL VELVET-04, BLACK-WHITE-VELVET-05, BLACK-WHITE-VELVET-06, BLACK-WHITE-VELVET-07, BLACK-WHITE-VELVET-08, BLACK-WHITE-VELVET-09, BLACK-WHITE-VELVET-10..32 (write a comment in order), BLOOM-01, BLOOM-02, BLOOM-03, BLOOM-04, BLOOM-05, BLOOM-06, BLOOM-07, BLOOM-08, BLOOM-09, BLOOM-10, BRAID-3001, BRAID-3002, BRAID-3003, BRAID-3004, BRAID-3005, BRAID-3006, BRAID-3007, BRAID-3008, BRAID-3009, BRAID-3010-3031 (write a comment in order), CASABLANCA-2301, CASABLANCA-2302, CASABLANCA-2303, CASABLANCA-2304, CASABLANCA-2305, CASABLANCA-2306, CASABLANCA-2307, CASABLANCA-2308, CASABLANCA-2309, CASABLANCA-2310..2316 (write a comment in order), CHARM-ME-01, CHARM-ME-02, CHARM-ME-03, CHARM-ME-04, CHARM-ME-05, CHARM-ME-06, CHARM-ME-06 ME-07, CHARM-ME-08, CHARM-ME-09, CHARM-ME-10..23 (write a comment in order), CHILL-ME-01, CHILL-ME-02, CHILL-ME-03, CHILL-ME-04, CHILL-ME-05, CHILL-ME-06, CHILL-ME-07, CHILL-ME-08, CHILL-ME-09, CHILL-ME-10..16 (write a comment in order), CRUSH-01, CRUSH-02, CRUSH-03, CRUSH-04, CRUSH-05, CRUSH-06, CRUSH-07, CRUSH-08, VELVET-20203, DREAM-VELVET-20204, DREAM-VELVET-20205, DREAM-VELVET-20206, DREAM-VELVET-20207, DREAM-VELVET-20208, DREAM-VELVET-20209, DREAM-VELVET-20210..20244 (write a comment in order), FLASH-01, FLASH-02, FLASH-03, FLASH-04, FLASH-05, FLASH-06, FLASH-07, FLASH-08, FLASH-09, FLASH-10..16 (write a comment in order),