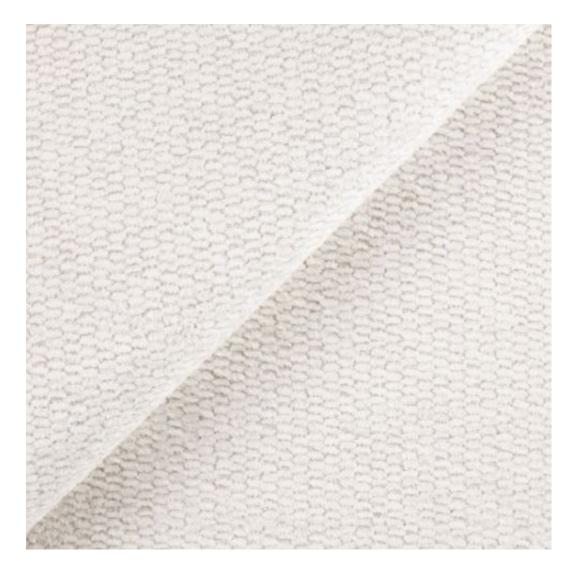

# **Product description**

Smooth Upholstered Wooden Bench LGS-10 HEXAGON-VELVET-06 | Width: 40 cm - 200 cm | Height: 40 cm - 50 cm | Depth: 30 cm - 40 cm |

Technical data

Product-Code:

| LGS-10                  |  |
|-------------------------|--|
| Catalogue number:       |  |
| 4810                    |  |
| Condition:              |  |
| New                     |  |
|                         |  |
| Bench width:            |  |
| 40 cm - 200 cm          |  |
| Choose from parameter   |  |
|                         |  |
| Bench height:           |  |
| 40 cm - 50 cm           |  |
| Choose from parameter   |  |
|                         |  |
| Bench depth:            |  |
| 30 cm - 40 cm           |  |
| Choose from parameter   |  |
|                         |  |
| Type of fabric:         |  |
| Choose from parameter   |  |
|                         |  |
| Type of fabric (Photo): |  |
| HEXAGON-VELVET-06       |  |
|                         |  |
|                         |  |
|                         |  |
|                         |  |
|                         |  |

Height: 40 cm , 45 cm , 50 cm Depth: 30 cm , 35 cm , 40 cm Type of wood: Alder (Photo) , Oak

Type of fabric: HEXAGON-VELVET-06 (Photo), ANDRE-1300, ANDRE-1301, ANDRE-1302, ANDRE-1303, ANDRE-1304, ANDRE-1305, ANDRE-1306, ANDRE-1307, ANDRE-1308, ANDRE-1309, ANDRE-1310, ART-DECO-VELVET-01, ART-DECO-VELVET-02, ART-DECO-VELVET-03, ART-DECO-VELVET-04, ART-DECO-VELVET-05, ART-DECO-VELVET-06, ART-DECO-VELVET-06 VELVET-07, ART-DECO-VELVET-08, ART-DECO-VELVET-09, ART-DECO-VELVET-10..11 (write a comment in order), ATOS-111, ATOS-112, ATOS-113, ATOS-114, ATOS-115, ATOS-116, ATOS-117, ATOS-118, ATOS-119, ATOS-120..126 (write a comment in order), AURORA-2480, AURORA-2481, AURORA-2482, AURORA-2483, AURORA-2484, AURORA-2485, AURORA-2486, AURORA-2487, AURORA-2488, AURORA-2489..2505 (write a comment in order), BALOO-2071, BALOO-2072 , BALOO-2073 , BALOO-2074 , BALOO-2076 , BALOO-2077 , BALOO-2078 , BALOO-2079 , BALOO-2081 , BALOO-2082..2089 (write a comment in order), BLACK-WHITE-VELVET-01, BLACK-WHITE-VELVET-02, BLACK-WHITE-VELVET-03, BLACK-WHITE-VELVET-04, BLACK-WHITE-VELVET-04, BLACK-WHITE-VELVET-05, BLACK-WHITE-DE-05, BL VELVET-04, BLACK-WHITE-VELVET-05, BLACK-WHITE-VELVET-06, BLACK-WHITE-VELVET-07, BLACK-WHITE-VELVET-08, BLACK-WHITE-VELVET-09, BLACK-WHITE-VELVET-10..32 (write a comment in order), BLOOM-01, BLOOM-02, BLOOM-03, BLOOM-04, BLOOM-05, BLOOM-06, BLOOM-07, BLOOM-08, BLOOM-09, BLOOM-10, BRAID-3001, BRAID-3002, BRAID-3003, BRAID-3004, BRAID-3005, BRAID-3006, BRAID-3007, BRAID-3008, BRAID-3009, BRAID-3010-3031 (write a comment in order), CASABLANCA-2301, CASABLANCA-2302, CASABLANCA-2303, CASABLANCA-2304, CASABLANCA-2305, CASABLANCA-2306, CASABLANCA-2307, CASABLANCA-2308, CASABLANCA-2309, CASABLANCA-2310..2316 (write a comment in order), CHARM-ME-01, CHARM-ME-02, CHARM-ME-03, CHARM-ME-04, CHARM-ME-05, CHARM-ME-06, CHARM-ME-06 ME-07, CHARM-ME-08, CHARM-ME-09, CHARM-ME-10..23 (write a comment in order), CHILL-ME-01, CHILL-ME-02, CHILL-ME-03, CHILL-ME-04, CHILL-ME-05, CHILL-ME-06, CHILL-ME-07, CHILL-ME-08, CHILL-ME-09, CHILL-ME-10..16 (write a comment in order), CRUSH-01, CRUSH-02, CRUSH-03, CRUSH-04, CRUSH-05, CRUSH-06, CRUSH-07, CRUSH-08, VELVET-20203, DREAM-VELVET-20204, DREAM-VELVET-20205, DREAM-VELVET-20206, DREAM-VELVET-20207, DREAM-VELVET-20208, DREAM-VELVET-20209, DREAM-VELVET-20210..20244 (write a comment in order), FLASH-01, FLASH-02, FLASH-03, FLASH-04, FLASH-05, FLASH-06, FLASH-07, FLASH-08, FLASH-09, FLASH-10..16 (write a comment in order),