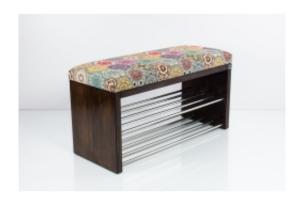

# Smooth Upholstered Wooden Bench LGS-10 HEXAGON-VELVET-06

| Number        | 4810             |
|---------------|------------------|
| Producer code | LGS-10           |
| Manufacturer  | Emra Wood Design |

# **Product description**

Smooth Upholstered Wooden Bench LGS-10 HEXAGON-VELVET-06 | Width: 40 cm - 200 cm | Height: 40 cm - 50 cm | Depth: 30 cm - 40 cm |

Technical data

Product-Code:

| LGS-10                  |  |
|-------------------------|--|
| Catalogue number:       |  |
| 4810                    |  |
| Condition:              |  |
| New                     |  |
|                         |  |
| Bench width:            |  |
| 40 cm - 200 cm          |  |
| Choose from parameter   |  |
|                         |  |
| Bench height:           |  |
| 40 cm - 50 cm           |  |
| Choose from parameter   |  |
|                         |  |
| Bench depth:            |  |
| 30 cm - 40 cm           |  |
| Choose from parameter   |  |
|                         |  |
| Type of fabric:         |  |
| Choose from parameter   |  |
|                         |  |
| Type of fabric (Photo): |  |
| HEXAGON-VELVET-06       |  |
|                         |  |
|                         |  |
|                         |  |
|                         |  |
|                         |  |

## Smooth Upholstered Wooden Bench LGS-10 HEXAGON-VELVET-06

- · A functional and practical bench for hallway, living room, bedroom, dressing room, bathroom, reception and office
- Some bench models have a practical shelf for shoes
- The frame and upholstery are made of the highest quality materials
- Production of the bench according to customer requirements

#### Product features

- Very high-quality and precise workmanship directly from the manufacturer
- The bench features an interchangeable seat to adapt the product to the future appearance of the room
- The bench does not require self-assembly and is delivered to the customer in its entirety
- Take a look at our fabric palette for more options
- We are at your disposal if you have any questions about the product
- By purchasing a product, you are buying a non-prefabricated item made according to specifications (selection of color, upholstery, materials, etc.)