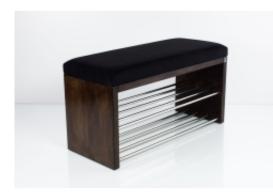

# Smooth Upholstered Wooden Bench LGS-10 CASABLANCA-2316

| Number        | 4808             |
|---------------|------------------|
| Producer code | LGS-10           |
| Manufacturer  | Emra Wood Design |

## **Product description**

Smooth Upholstered Wooden Bench LGS-10 CASABLANCA-2316 | Width: 40 cm - 200 cm | Height: 40 cm - 50 cm | Depth: 30 cm - 40 cm |

Technical data

Product-Code:

#### Smooth Upholstered Wooden Bench LGS-10 CASABLANCA-2316

- A functional and practical bench for hallway, living room, bedroom, dressing room, bathroom, reception and office
- Some bench models have a practical shelf for shoes
- The frame and upholstery are made of the highest quality materials
- Production of the bench according to customer requirements