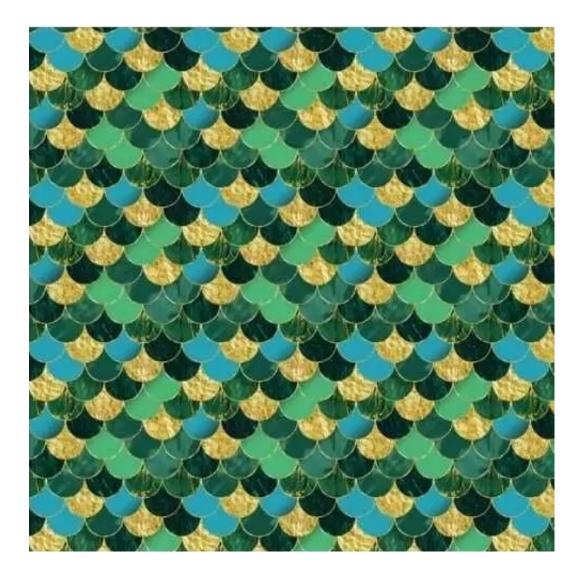

CASABLANCA-2316

Height: 40 cm , 45 cm , 50 cm

**Depth**: 30 cm , 35 cm , 40 cm

Type of wood: Alder (Photo) , Oak

Wood finishing: Natural oil (Photo), Natural varnish

Type of fabric: CASABLANCA-2316 (Photo), ANDRE-1300, ANDRE-1301, ANDRE-1302, ANDRE-1303, ANDRE-1304, ANDRE-1305 , ANDRE-1306 , ANDRE-1307 , ANDRE-1308 , ANDRE-1309 , ANDRE-1310 , ART-DECO-VELVET-01 , ART-DECO-VELVET-02, ART-DECO-VELVET-03, ART-DECO-VELVET-04, ART-DECO-VELVET-05, ART-DECO-VELVET-06, ART-DECO-VELVET-07, ART-DECO-VELVET-08, ART-DECO-VELVET-09, ART-DECO-VELVET-10..11 (write a comment in order), ATOS-111, ATOS-112, ATOS-113, ATOS-114, ATOS-115, ATOS-116, ATOS-117, ATOS-118, ATOS-119, ATOS-120..126 (write a comment in order), AURORA-2480, AURORA-2481, AURORA-2482, AURORA-2483, AURORA-2484, AURORA-2485, AURORA-2486, AURORA-2487, AURORA-2488, AURORA-2489..2505 (write a comment in order), BALOO-2071, BALOO-2072 , BALOO-2073 , BALOO-2074 , BALOO-2076 , BALOO-2077 , BALOO-2078 , BALOO-2079 , BALOO-2081 , BALOO-2082..2089 (write a comment in order), BLACK-WHITE-VELVET-01, BLACK-WHITE-VELVET-02, BLACK-WHITE-VELVET-03, BLACK-WHITE-VELVET-04, BLACK-WHITE-VELVET-05, BLACK-WHITE-VELVET-06, BLACK-WHITE-VELVET-07, BLACK-WHITE-VELVET-08, BLACK-WHITE-VELVET-09, BLACK-WHITE-VELVET-10..32 (write a comment in order), BLOOM-01, BLOOM-02, BLOOM-03, BLOOM-04 , BLOOM-05 , BLOOM-06 , BLOOM-07 , BLOOM-08 , BLOOM-09 , BLOOM-10 , BRAID-3001 , BRAID-3002 , BRAID-3003 , BRAID-3004 , BRAID-3005 , BRAID-3006 , BRAID-3007 , BRAID-3008 , BRAID-3009 , BRAID-3010-3031 (write a comment in order), CASABLANCA-2301, CASABLANCA-2302, CASABLANCA-2303, CASABLANCA-2304, CASABLANCA-2305, CASABLANCA-2306 , CASABLANCA-2307 , CASABLANCA-2308 , CASABLANCA-2309 , CASABLANCA-2310..2316 (write a comment in order), CHARM-ME-01, CHARM-ME-02, CHARM-ME-03, CHARM-ME-04, CHARM-ME-05, CHARM-ME-06, CHARM-ME-07, CHARM-ME-08, CHARM-ME-09, CHARM-ME-10..23 (write a comment in order), CHILL-ME-01, CHILL-ME-02, CHILL-ME-03 , CHILL-ME-04 , CHILL-ME-05 , CHILL-ME-06 , CHILL-ME-07 , CHILL-ME-08 , CHILL-ME-09 , CHILL-ME-10..16 (write a comment in order), CRUSH-01, CRUSH-02, CRUSH-03, CRUSH-04, CRUSH-05, CRUSH-06, CRUSH-07, CRUSH-08, CRUSH-09 , CRUSH-10..59 (write a comment in order) , DREAM-VELVET-20201 , DREAM-VELVET-20202 , DREAM-VELVET-20203, DREAM-VELVET-20204, DREAM-VELVET-20205, DREAM-VELVET-20206, DREAM-VELVET-20207, DREAM-VELVET-20208, DREAM-VELVET-20209, DREAM-VELVET-20210..20244 (write a comment in order), FLASH-01, FLASH-02,