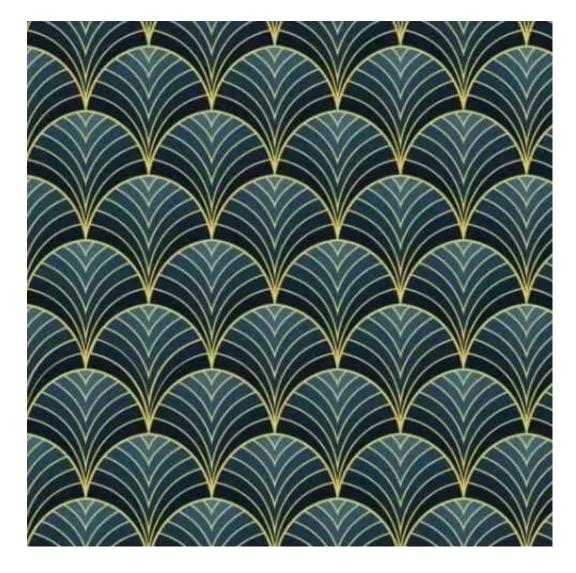

ANDRE

ART-DECO-VELVET

Height: 40 cm , 45 cm , 50 cm

**Depth**: 30 cm , 35 cm , 40 cm

Type of wood: Alder (Photo) , Oak

Wood finishing: Natural oil (Photo), Natural varnish

Type of fabric: CASABLANCA-2316 (Photo), ANDRE-1300, ANDRE-1301, ANDRE-1302, ANDRE-1303, ANDRE-1304, ANDRE-1305 , ANDRE-1306 , ANDRE-1307 , ANDRE-1308 , ANDRE-1309 , ANDRE-1310 , ART-DECO-VELVET-01 , ART-DECO-VELVET-02, ART-DECO-VELVET-03, ART-DECO-VELVET-04, ART-DECO-VELVET-05, ART-DECO-VELVET-06, ART-DECO-VELVET-07, ART-DECO-VELVET-08, ART-DECO-VELVET-09, ART-DECO-VELVET-10..11 (write a comment in order), ATOS-111, ATOS-112, ATOS-113, ATOS-114, ATOS-115, ATOS-116, ATOS-117, ATOS-118, ATOS-119, ATOS-120..126 (write a comment in order), AURORA-2480, AURORA-2481, AURORA-2482, AURORA-2483, AURORA-2484, AURORA-2485, AURORA-2486, AURORA-2487, AURORA-2488, AURORA-2489..2505 (write a comment in order), BALOO-2071, BALOO-2072 , BALOO-2073 , BALOO-2074 , BALOO-2076 , BALOO-2077 , BALOO-2078 , BALOO-2079 , BALOO-2081 , BALOO-2082..2089 (write a comment in order), BLACK-WHITE-VELVET-01, BLACK-WHITE-VELVET-02, BLACK-WHITE-VELVET-03, BLACK-WHITE-VELVET-04, BLACK-WHITE-VELVET-05, BLACK-WHITE-VELVET-06, BLACK-WHITE-VELVET-07, BLACK-WHITE-VELVET-08, BLACK-WHITE-VELVET-09, BLACK-WHITE-VELVET-10..32 (write a comment in order), BLOOM-01, BLOOM-02, BLOOM-03, BLOOM-04 , BLOOM-05 , BLOOM-06 , BLOOM-07 , BLOOM-08 , BLOOM-09 , BLOOM-10 , BRAID-3001 , BRAID-3002 , BRAID-3003 , BRAID-3004 , BRAID-3005 , BRAID-3006 , BRAID-3007 , BRAID-3008 , BRAID-3009 , BRAID-3010-3031 (write a comment in order), CASABLANCA-2301, CASABLANCA-2302, CASABLANCA-2303, CASABLANCA-2304, CASABLANCA-2305, CASABLANCA-2306 , CASABLANCA-2307 , CASABLANCA-2308 , CASABLANCA-2309 , CASABLANCA-2310..2316 (write a comment in order), CHARM-ME-01, CHARM-ME-02, CHARM-ME-03, CHARM-ME-04, CHARM-ME-05, CHARM-ME-06, CHARM-ME-07, CHARM-ME-08, CHARM-ME-09, CHARM-ME-10..23 (write a comment in order), CHILL-ME-01, CHILL-ME-02, CHILL-ME-03 , CHILL-ME-04 , CHILL-ME-05 , CHILL-ME-06 , CHILL-ME-07 , CHILL-ME-08 , CHILL-ME-09 , CHILL-ME-10..16 (write a comment in order), CRUSH-01, CRUSH-02, CRUSH-03, CRUSH-04, CRUSH-05, CRUSH-06, CRUSH-07, CRUSH-08, CRUSH-09 , CRUSH-10..59 (write a comment in order) , DREAM-VELVET-20201 , DREAM-VELVET-20202 , DREAM-VELVET-20203, DREAM-VELVET-20204, DREAM-VELVET-20205, DREAM-VELVET-20206, DREAM-VELVET-20207, DREAM-VELVET-20208, DREAM-VELVET-20209, DREAM-VELVET-20210..20244 (write a comment in order), FLASH-01, FLASH-02,