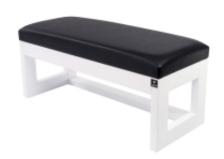

# Smooth Upholstered Wooden Bench Eco Leather LPG-16 FLORENCE-2529

| Number        | 3870             |
|---------------|------------------|
| Producer code | LPG-16           |
| Manufacturer  | Emra Wood Design |

# **Product description**

Smooth Upholstered Wooden Bench Eco Leather LPG-16 FLORENCE-2529 | Width: 40 cm - 200 cm | Height: 40 cm - 50 cm | Depth: 30 cm - 40 cm |

Technical data

Product-Code:

| LPG-16                  |  |  |  |
|-------------------------|--|--|--|
| Catalogue number:       |  |  |  |
| 3870                    |  |  |  |
| Condition:              |  |  |  |
| New                     |  |  |  |
| Bench width:            |  |  |  |
| 40 cm - 200 cm          |  |  |  |
| Choose from parameter   |  |  |  |
| Bench height:           |  |  |  |
| 40 cm - 50 cm           |  |  |  |
| Choose from parameter   |  |  |  |
| Bench depth:            |  |  |  |
| 30 cm - 40 cm           |  |  |  |
| Choose from parameter   |  |  |  |
| Type of fabric:         |  |  |  |
| Choose from parameter   |  |  |  |
| Type of fabric (Photo): |  |  |  |
| FLORENCE-2529           |  |  |  |
|                         |  |  |  |
|                         |  |  |  |
|                         |  |  |  |
|                         |  |  |  |

## Smooth Upholstered Wooden Bench Eco Leather LPG-16 FLORENCE-2529

- · A functional and practical bench for hallway, living room, bedroom, dressing room, bathroom, reception and office
- Some bench models have a practical shelf for shoes
- The frame and upholstery are made of the highest quality materials
- Production of the bench according to customer requirements