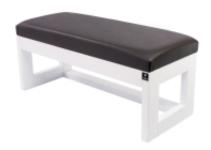

# Smooth Upholstered Wooden Bench Eco Leather LPG-16 FLORENCE-2528

| Number        | 3869             |
|---------------|------------------|
| Producer code | LPG-16           |
| Manufacturer  | Emra Wood Design |

# **Product description**

Smooth Upholstered Wooden Bench Eco Leather LPG-16 FLORENCE-2528 | Width: 40 cm - 200 cm | Height: 40 cm - 50 cm | Depth: 30 cm - 40 cm |

Technical data

Product-Code:

| LPG-16                  |  |  |
|-------------------------|--|--|
| Catalogue number:       |  |  |
| 3869                    |  |  |
| Condition:              |  |  |
| New                     |  |  |
| Bench width:            |  |  |
| 40 cm - 200 cm          |  |  |
| Choose from parameter   |  |  |
| Bench height:           |  |  |
| 40 cm - 50 cm           |  |  |
| Choose from parameter   |  |  |
| Bench depth:            |  |  |
| 30 cm - 40 cm           |  |  |
| Choose from parameter   |  |  |
| Type of fabric:         |  |  |
| Choose from parameter   |  |  |
| Type of fabric (Photo): |  |  |
| FLORENCE-2528           |  |  |
|                         |  |  |
|                         |  |  |
|                         |  |  |

## Smooth Upholstered Wooden Bench Eco Leather LPG-16 FLORENCE-2528

- · A functional and practical bench for hallway, living room, bedroom, dressing room, bathroom, reception and office
- Some bench models have a practical shelf for shoes
- The frame and upholstery are made of the highest quality materials
- Production of the bench according to customer requirements

#### Product features

- Very high-quality and precise workmanship directly from the manufacturer
- The bench features an interchangeable seat to adapt the product to the future appearance of the room
- The bench does not require self-assembly and is delivered to the customer in its entirety
- Take a look at our fabric palette for more options
- We are at your disposal if you have any questions about the product
- By purchasing a product, you are buying a non-prefabricated item made according to specifications (selection of color, upholstery, materials, etc.)