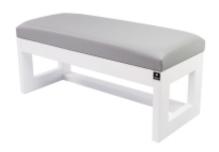

# Smooth Upholstered Wooden Bench Eco Leather LPG-16 FLORENCE-2527

| Number        | 3877             |
|---------------|------------------|
| Producer code | LPG-16           |
| Manufacturer  | Emra Wood Design |

# **Product description**

Smooth Upholstered Wooden Bench Eco Leather LPG-16 FLORENCE-2527 | Width: 40 cm - 200 cm | Height: 40 cm - 50 cm | Depth: 30 cm - 40 cm |

Technical data

Product-Code:

| LPG-16                  |  |  |  |
|-------------------------|--|--|--|
| Catalogue number:       |  |  |  |
| 3877                    |  |  |  |
| Condition:              |  |  |  |
| New                     |  |  |  |
| Bench width:            |  |  |  |
| 40 cm - 200 cm          |  |  |  |
| Choose from parameter   |  |  |  |
| Bench height:           |  |  |  |
| 40 cm - 50 cm           |  |  |  |
| Choose from parameter   |  |  |  |
| Bench depth:            |  |  |  |
| 30 cm - 40 cm           |  |  |  |
| Choose from parameter   |  |  |  |
| Type of fabric:         |  |  |  |
| Choose from parameter   |  |  |  |
| Type of fabric (Photo): |  |  |  |
| FLORENCE-2527           |  |  |  |
|                         |  |  |  |
|                         |  |  |  |
|                         |  |  |  |
|                         |  |  |  |

## Smooth Upholstered Wooden Bench Eco Leather LPG-16 FLORENCE-2527

- · A functional and practical bench for hallway, living room, bedroom, dressing room, bathroom, reception and office
- Some bench models have a practical shelf for shoes
- The frame and upholstery are made of the highest quality materials
- Production of the bench according to customer requirements