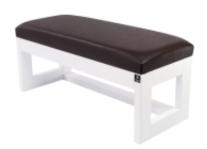

# Smooth Upholstered Wooden Bench Eco Leather LPG-16 FLORENCE-2526

| Number        | 3868             |
|---------------|------------------|
| Producer code | LPG-16           |
| Manufacturer  | Emra Wood Design |

# **Product description**

Smooth Upholstered Wooden Bench Eco Leather LPG-16 FLORENCE-2526 | Width: 40 cm - 200 cm | Height: 40 cm - 50 cm | Depth: 30 cm - 40 cm |

Technical data

Product-Code:

| LPG-16                  |  |
|-------------------------|--|
| Catalogue number:       |  |
| 3868                    |  |
| Condition:              |  |
| New                     |  |
| Bench width:            |  |
| 40 cm - 200 cm          |  |
| Choose from parameter   |  |
| Bench height:           |  |
| 40 cm - 50 cm           |  |
| Choose from parameter   |  |
| Bench depth:            |  |
| 30 cm - 40 cm           |  |
| Choose from parameter   |  |
| Type of fabric:         |  |
| Choose from parameter   |  |
| Type of fabric (Photo): |  |
| FLORENCE-2526           |  |
|                         |  |
|                         |  |
|                         |  |

## Smooth Upholstered Wooden Bench Eco Leather LPG-16 FLORENCE-2526

- · A functional and practical bench for hallway, living room, bedroom, dressing room, bathroom, reception and office
- Some bench models have a practical shelf for shoes
- The frame and upholstery are made of the highest quality materials
- Production of the bench according to customer requirements

#### Product features

- Very high-quality and precise workmanship directly from the manufacturer
- The bench features an interchangeable seat to adapt the product to the future appearance of the room
- The bench does not require self-assembly and is delivered to the customer in its entirety
- Take a look at our fabric palette for more options
- We are at your disposal if you have any questions about the product
- By purchasing a product, you are buying a non-prefabricated item made according to specifications (selection of color, upholstery, materials, etc.)