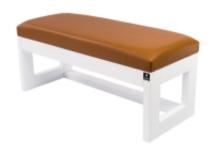

# Smooth Upholstered Wooden Bench Eco Leather LPG-16 FLORENCE-2525

| Number        | 3867             |
|---------------|------------------|
| Producer code | LPG-16           |
| Manufacturer  | Emra Wood Design |

# **Product description**

Smooth Upholstered Wooden Bench Eco Leather LPG-16 FLORENCE-2525 | Width: 40 cm - 200 cm | Height: 40 cm - 50 cm | Depth: 30 cm - 40 cm |

Technical data

Product-Code:

| LPG-16                  |  |  |  |
|-------------------------|--|--|--|
| Catalogue number:       |  |  |  |
| 3867                    |  |  |  |
| Condition:              |  |  |  |
| New                     |  |  |  |
| Bench width:            |  |  |  |
| 40 cm - 200 cm          |  |  |  |
| Choose from parameter   |  |  |  |
| Bench height:           |  |  |  |
| 40 cm - 50 cm           |  |  |  |
| Choose from parameter   |  |  |  |
| Bench depth:            |  |  |  |
| 30 cm - 40 cm           |  |  |  |
| Choose from parameter   |  |  |  |
| Type of fabric:         |  |  |  |
| Choose from parameter   |  |  |  |
| Type of fabric (Photo): |  |  |  |
| FLORENCE-2525           |  |  |  |
|                         |  |  |  |
|                         |  |  |  |
|                         |  |  |  |
|                         |  |  |  |

## Smooth Upholstered Wooden Bench Eco Leather LPG-16 FLORENCE-2525

- · A functional and practical bench for hallway, living room, bedroom, dressing room, bathroom, reception and office
- Some bench models have a practical shelf for shoes
- The frame and upholstery are made of the highest quality materials
- Production of the bench according to customer requirements