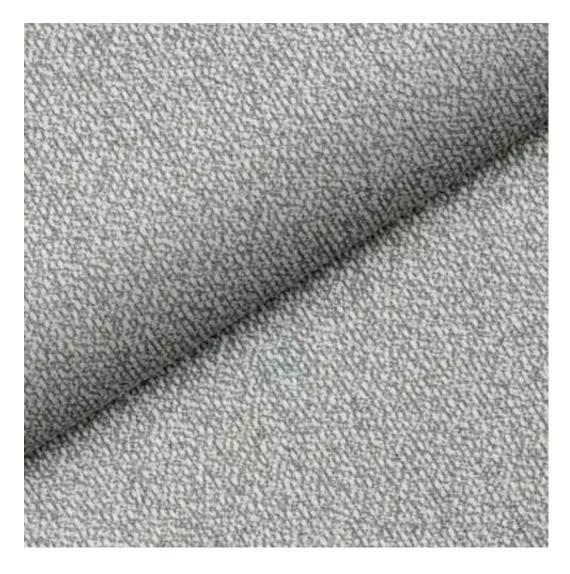

| <u>air</u> |  |  |  |
|------------|--|--|--|
|            |  |  |  |
| , D. B.    |  |  |  |
|            |  |  |  |
|            |  |  |  |

Discover upholstery fabrics for this product

We offer the largest selection of seat fabrics!

Click on fabric name and discover all fabric selection.

ANDRE

ART-DECO-VELVET

ATOS-ECO-LEATHER

AURORA

BALOO

BLACK-WHITE-VELVET

BLOOM

BRAID

CASABLANCA

CHARM-ME

CHILL-ME

CRUSH

DREAM-VELVET

FLASH

FLORENCE-ECO-LEATHER

FLOWER-VELVET

FUSHION-ECO-LEATHER

**GEODY** 

**HAMILTON** 

HEXAGON-VELVET

HOLD-ME

**HUSK-VELVET** 

HYGGE

LEAF-VELVET

LIKE-ME

LINEA

MANDALA-VELVET

MAYA

MILTON-NEW

MIU

MONSTERA-VELVET

PATTERN-VELVET

PIANO

ROSSA

**SPELLO** 

STRONG

TIERRA

**VENUS** 

VERA

VIENNA-ECO-LEATHER

ZOYA

Color palette - Wood stain - Nitro

 ${\vartriangle}$  Please note that the color of the wood may vary slightly from the color in the photo!  ${\vartriangle}$ 

BN-125/09

BN-022

29-10

This product has additional options: