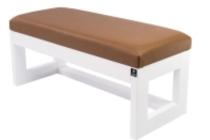

# Smooth Upholstered Wooden Bench Eco Leather LPG-16 FLORENCE-2524

| Number        | 3866             |
|---------------|------------------|
| Producer code | LPG-16           |
| Manufacturer  | Emra Wood Design |

## **Product description**

Smooth Upholstered Wooden Bench Eco Leather LPG-16 FLORENCE-2524 | Width: 40 cm - 200 cm | Height: 40 cm - 50 cm | Depth: 30 cm - 40 cm |

Technical data

Product-Code:

#### Smooth Upholstered Wooden Bench Eco Leather LPG-16 FLORENCE-2524

- A functional and practical bench for hallway, living room, bedroom, dressing room, bathroom, reception and office
- Some bench models have a practical shelf for shoes
- The frame and upholstery are made of the highest quality materials
- Production of the bench according to customer requirements

Product features

- Very high-quality and precise workmanship directly from the manufacturer
- The bench features an interchangeable seat to adapt the product to the future appearance of the room
- The bench does not require self-assembly and is delivered to the customer in its entirety
- Take a look at our fabric palette for more options
- We are at your disposal if you have any questions about the product
- By purchasing a product, you are buying a non-prefabricated item made according to specifications (selection of color, upholstery, materials, etc.)