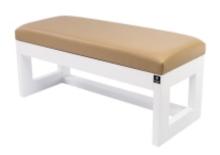

# Smooth Upholstered Wooden Bench Eco Leather LPG-16 FLORENCE-2523

| Number        | 3865             |
|---------------|------------------|
| Producer code | LPG-16           |
| Manufacturer  | Emra Wood Design |

# **Product description**

Smooth Upholstered Wooden Bench Eco Leather LPG-16 FLORENCE-2523 | Width: 40 cm - 200 cm | Height: 40 cm - 50 cm | Depth: 30 cm - 40 cm |

Technical data

Product-Code:

| LPG-16                  |  |  |  |
|-------------------------|--|--|--|
| Catalogue number:       |  |  |  |
| 3865                    |  |  |  |
| Condition:              |  |  |  |
| New                     |  |  |  |
| Bench width:            |  |  |  |
| 40 cm - 200 cm          |  |  |  |
| Choose from parameter   |  |  |  |
| Bench height:           |  |  |  |
| 40 cm - 50 cm           |  |  |  |
| Choose from parameter   |  |  |  |
| Bench depth:            |  |  |  |
| 30 cm - 40 cm           |  |  |  |
| Choose from parameter   |  |  |  |
| Type of fabric:         |  |  |  |
| Choose from parameter   |  |  |  |
| Type of fabric (Photo): |  |  |  |
| FLORENCE-2523           |  |  |  |
|                         |  |  |  |
|                         |  |  |  |
|                         |  |  |  |
|                         |  |  |  |

## Smooth Upholstered Wooden Bench Eco Leather LPG-16 FLORENCE-2523

- · A functional and practical bench for hallway, living room, bedroom, dressing room, bathroom, reception and office
- Some bench models have a practical shelf for shoes
- The frame and upholstery are made of the highest quality materials
- Production of the bench according to customer requirements