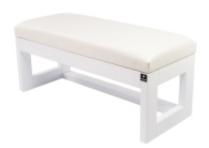

# Smooth Upholstered Wooden Bench Eco Leather LPG-16 FLORENCE-2521

| Number        | 3864             |
|---------------|------------------|
| Producer code | LPG-16           |
| Manufacturer  | Emra Wood Design |

# **Product description**

Smooth Upholstered Wooden Bench Eco Leather LPG-16 FLORENCE-2521 | Width: 40 cm - 200 cm | Height: 40 cm - 50 cm | Depth: 30 cm - 40 cm |

Technical data

Product-Code:

| LPG-16                  |  |
|-------------------------|--|
| Catalogue number:       |  |
| 3864                    |  |
| Condition:              |  |
| New                     |  |
| Bench width:            |  |
| 40 cm - 200 cm          |  |
| Choose from parameter   |  |
| Bench height:           |  |
| 40 cm - 50 cm           |  |
| Choose from parameter   |  |
| Bench depth:            |  |
| 30 cm - 40 cm           |  |
| Choose from parameter   |  |
| Type of fabric:         |  |
| Choose from parameter   |  |
| Type of fabric (Photo): |  |
| FLORENCE-2521           |  |
|                         |  |
|                         |  |
|                         |  |

## Smooth Upholstered Wooden Bench Eco Leather LPG-16 FLORENCE-2521

- · A functional and practical bench for hallway, living room, bedroom, dressing room, bathroom, reception and office
- Some bench models have a practical shelf for shoes
- The frame and upholstery are made of the highest quality materials
- Production of the bench according to customer requirements