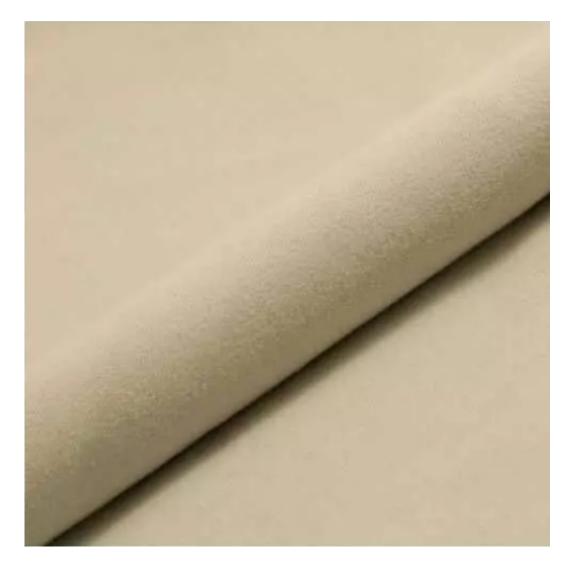

# **Product description**

Smooth Upholstered Wooden Bench Eco Leather LGS-108 FLORENCE-2529 | Width: 40 cm - 140 cm | Height: 40 cm - 50 cm | Depth: 30 cm - 40 cm |

Technical data

Product-Code:

| LGS-108                 |
|-------------------------|
| Catalogue number:       |
| 7460                    |
|                         |
| Condition:              |
| New                     |
|                         |
| Bench width:            |
| 40 cm - 140 cm          |
| Choose from parameter   |
|                         |
| Bench height:           |
| 40 cm - 50 cm           |
| Choose from parameter   |
|                         |
| Bench depth:            |
| 30 cm - 40 cm           |
| Choose from parameter   |
|                         |
| Type of fabric:         |
| Choose from parameter   |
| Type of fabric (Photo): |
| FLORENCE-2529           |
| TECHNEL 2323            |
|                         |
|                         |
|                         |
|                         |

## This product has additional options:

Height: 40 cm , 45 cm , 50 cm Depth: 30 cm , 35 cm , 40 cm Type of wood: Oak (Photo) , Alder

Type of fabric: FLORENCE-2529 (Photo), ANDRE-1300, ANDRE-1301, ANDRE-1302, ANDRE-1303, ANDRE-1304, ANDRE-1305, ANDRE-1306, ANDRE-1307, ANDRE-1308, ANDRE-1309, ANDRE-1310, ART-DECO-VELVET-01, ART-DECO-VELVET-02, ART-DECO-VELVET-03, ART-DECO-VELVET-04, ART-DECO-VELVET-05, ART-DECO-VELVET-06, ART-DECO-VELVET-07, ART-DECO-VELVET-08, ART-DECO-VELVET-09, ART-DECO-VELVET-10...11 (write a comment in order), ATOS-111, ATOS-112, ATOS-113, ATOS-114, ATOS-115, ATOS-116, ATOS-117, ATOS-118, ATOS-119, ATOS-120..126 (write a comment in order), AURORA-2480, AURORA-2481, AURORA-2482, AURORA-2483, AURORA-2484, AURORA-2485, AURORA-2486, AURORA-2487, AURORA-2488, AURORA-2489..2505 (write a comment in order), BALOO-2071, BALOO-2072 , BALOO-2073 , BALOO-2074 , BALOO-2076 , BALOO-2077 , BALOO-2078 , BALOO-2079 , BALOO-2081 , BALOO-2082..2089 (write a comment in order), BLACK-WHITE-VELVET-01, BLACK-WHITE-VELVET-02, BLACK-WHITE-VELVET-03, BLACK-WHITE-VELVET-04, BLACK-WHITE-VELVET-05, BLACK-WHITE-VELVE VELVET-04 , BLACK-WHITE-VELVET-05 , BLACK-WHITE-VELVET-06 , BLACK-WHITE-VELVET-07 , BLACK-WHITE-VELVET-08 , BLACK-WHITE-VELVET-09, BLACK-WHITE-VELVET-10..32 (write a comment in order), BLOOM-01, BLOOM-02, BLOOM-03, BLOOM-04, BLOOM-05, BLOOM-06, BLOOM-07, BLOOM-08, BLOOM-09, BLOOM-10, BRAID-3001, BRAID-3002, BRAID-3003, BRAID-3004, BRAID-3005, BRAID-3006, BRAID-3007, BRAID-3008, BRAID-3009, BRAID-3010-3031 (write a comment in order), CASABLANCA-2301, CASABLANCA-2302, CASABLANCA-2303, CASABLANCA-2304, CASABLANCA-2305, CASABLANCA-2306, CASABLANCA-2307, CASABLANCA-2308, CASABLANCA-2309, CASABLANCA-2310..2316 (write a comment in order), CHARM-ME-01, CHARM-ME-02, CHARM-ME-03, CHARM-ME-04, CHARM-ME-05, CHARM-ME-06, CHARM-ME-06 ME-07, CHARM-ME-08, CHARM-ME-09, CHARM-ME-10..23 (write a comment in order), CHILL-ME-01, CHILL-ME-02, CHILL- ${\sf ME-03} \ , \ {\sf CHILL-ME-04} \ , \ {\sf CHILL-ME-05} \ , \ {\sf CHILL-ME-06} \ , \ {\sf CHILL-ME-07} \ , \ {\sf CHILL-ME-08} \ , \ {\sf CHILL-ME-09} \ , \ {\sf CHILL-ME-10..16} \ ({\sf write a a a a constant of a constant$ comment in order), CRUSH-01, CRUSH-02, CRUSH-03, CRUSH-04, CRUSH-05, CRUSH-06, CRUSH-07, CRUSH-08, CRUSH-09, CRUSH-10..59 (write a comment in order), DREAM-VELVET-20201, DREAM-VELVET-20202, DREAM-VELVET-20203 , DREAM-VELVET-20204 , DREAM-VELVET-20205 , DREAM-VELVET-20206 , DREAM-VELVET-20207 , DREAM-VELVET-20 VELVET-20208, DREAM-VELVET-20209, DREAM-VELVET-20210...20244 (write a comment in order), FLASH-01, FLASH-02, FLASH-03, FLASH-04, FLASH-05, FLASH-06, FLASH-07, FLASH-08, FLASH-09, FLASH-10..16 (write a comment in order), FLORENCE-2521, FLORENCE-2522, FLORENCE-2523, FLORENCE-2524, FLORENCE-2525, FLORENCE-2526, FLORENCE-2527