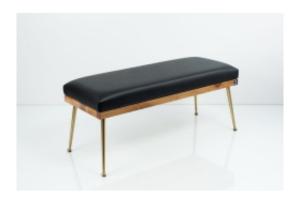

# Smooth Upholstered Wooden Bench Eco Leather LGS-108 FLORENCE-2529

| Number        | 7460             |
|---------------|------------------|
| Producer code | LGS-108          |
| Manufacturer  | Emra Wood Design |

# **Product description**

Smooth Upholstered Wooden Bench Eco Leather LGS-108 FLORENCE-2529 | Width: 40 cm - 140 cm | Height: 40 cm - 50 cm | Depth: 30 cm - 40 cm |

Technical data

Product-Code:

| LGS-108                 |
|-------------------------|
| Catalogue number:       |
| 7460                    |
|                         |
| Condition:              |
| New                     |
|                         |
| Bench width:            |
| 40 cm - 140 cm          |
| Choose from parameter   |
|                         |
| Bench height:           |
| 40 cm - 50 cm           |
| Choose from parameter   |
|                         |
| Bench depth:            |
| 30 cm - 40 cm           |
| Choose from parameter   |
|                         |
| Type of fabric:         |
| Choose from parameter   |
| Type of fabric (Photo): |
| FLORENCE-2529           |
| TECHNEL 2323            |
|                         |
|                         |
|                         |
|                         |

## Smooth Upholstered Wooden Bench Eco Leather LGS-108 FLORENCE-2529

- · A functional and practical bench for hallway, living room, bedroom, dressing room, bathroom, reception and office
- Some bench models have a practical shelf for shoes
- The frame and upholstery are made of the highest quality materials
- Production of the bench according to customer requirements

#### Product features

- Very high-quality and precise workmanship directly from the manufacturer
- The bench features an interchangeable seat to adapt the product to the future appearance of the room
- The bench does not require self-assembly and is delivered to the customer in its entirety
- Take a look at our fabric palette for more options
- We are at your disposal if you have any questions about the product
- By purchasing a product, you are buying a non-prefabricated item made according to specifications (selection of color, upholstery, materials, etc.)