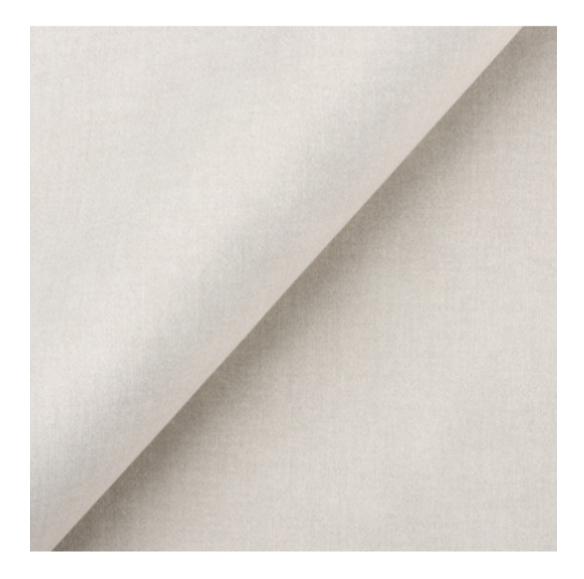

# **Product description**

Smooth Upholstered Wooden Bench Eco Leather LGS-108 FLORENCE-2529 | Width: 40 cm - 140 cm | Height: 40 cm - 50 cm | Depth: 30 cm - 40 cm |

Technical data

Product-Code:

| LGS-108                 |
|-------------------------|
| Catalogue number:       |
| 7460                    |
|                         |
| Condition:              |
| New                     |
|                         |
| Bench width:            |
| 40 cm - 140 cm          |
| Choose from parameter   |
|                         |
| Bench height:           |
| 40 cm - 50 cm           |
| Choose from parameter   |
|                         |
| Bench depth:            |
| 30 cm - 40 cm           |
| Choose from parameter   |
|                         |
| Type of fabric:         |
| Choose from parameter   |
| Type of fabric (Photo): |
| FLORENCE-2529           |
| TECHNEL 2323            |
|                         |
|                         |
|                         |
|                         |

## This product has additional options:

Height: 40 cm , 45 cm , 50 cm Depth: 30 cm , 35 cm , 40 cm Type of wood: Oak (Photo) , Alder

Type of fabric: FLORENCE-2529 (Photo), ANDRE-1300, ANDRE-1301, ANDRE-1302, ANDRE-1303, ANDRE-1304, ANDRE-1305, ANDRE-1306, ANDRE-1307, ANDRE-1308, ANDRE-1309, ANDRE-1310, ART-DECO-VELVET-01, ART-DECO-VELVET-02, ART-DECO-VELVET-03, ART-DECO-VELVET-04, ART-DECO-VELVET-05, ART-DECO-VELVET-06, ART-DECO-VELVET-07, ART-DECO-VELVET-08, ART-DECO-VELVET-09, ART-DECO-VELVET-10...11 (write a comment in order), ATOS-111, ATOS-112, ATOS-113, ATOS-114, ATOS-115, ATOS-116, ATOS-117, ATOS-118, ATOS-119, ATOS-120..126 (write a comment in order), AURORA-2480, AURORA-2481, AURORA-2482, AURORA-2483, AURORA-2484, AURORA-2485, AURORA-2486, AURORA-2487, AURORA-2488, AURORA-2489..2505 (write a comment in order), BALOO-2071, BALOO-2072 , BALOO-2073 , BALOO-2074 , BALOO-2076 , BALOO-2077 , BALOO-2078 , BALOO-2079 , BALOO-2081 , BALOO-2082..2089 (write a comment in order), BLACK-WHITE-VELVET-01, BLACK-WHITE-VELVET-02, BLACK-WHITE-VELVET-03, BLACK-WHITE-VELVET-04, BLACK-WHITE-VELVET-05, BLACK-WHITE-VELVE VELVET-04 , BLACK-WHITE-VELVET-05 , BLACK-WHITE-VELVET-06 , BLACK-WHITE-VELVET-07 , BLACK-WHITE-VELVET-08 , BLACK-WHITE-VELVET-09, BLACK-WHITE-VELVET-10..32 (write a comment in order), BLOOM-01, BLOOM-02, BLOOM-03, BLOOM-04, BLOOM-05, BLOOM-06, BLOOM-07, BLOOM-08, BLOOM-09, BLOOM-10, BRAID-3001, BRAID-3002, BRAID-3003, BRAID-3004, BRAID-3005, BRAID-3006, BRAID-3007, BRAID-3008, BRAID-3009, BRAID-3010-3031 (write a comment in order), CASABLANCA-2301, CASABLANCA-2302, CASABLANCA-2303, CASABLANCA-2304, CASABLANCA-2305, CASABLANCA-2306, CASABLANCA-2307, CASABLANCA-2308, CASABLANCA-2309, CASABLANCA-2310..2316 (write a comment in order), CHARM-ME-01, CHARM-ME-02, CHARM-ME-03, CHARM-ME-04, CHARM-ME-05, CHARM-ME-06, CHARM-ME-06 ME-07, CHARM-ME-08, CHARM-ME-09, CHARM-ME-10..23 (write a comment in order), CHILL-ME-01, CHILL-ME-02, CHILL- ${\sf ME-03} \ , \ {\sf CHILL-ME-04} \ , \ {\sf CHILL-ME-05} \ , \ {\sf CHILL-ME-06} \ , \ {\sf CHILL-ME-07} \ , \ {\sf CHILL-ME-08} \ , \ {\sf CHILL-ME-09} \ , \ {\sf CHILL-ME-10..16} \ ({\sf write a a a a constant of a constant$ comment in order), CRUSH-01, CRUSH-02, CRUSH-03, CRUSH-04, CRUSH-05, CRUSH-06, CRUSH-07, CRUSH-08, CRUSH-09, CRUSH-10..59 (write a comment in order), DREAM-VELVET-20201, DREAM-VELVET-20202, DREAM-VELVET-20203 , DREAM-VELVET-20204 , DREAM-VELVET-20205 , DREAM-VELVET-20206 , DREAM-VELVET-20207 , DREAM-VELVET-20 VELVET-20208, DREAM-VELVET-20209, DREAM-VELVET-20210...20244 (write a comment in order), FLASH-01, FLASH-02, FLASH-03, FLASH-04, FLASH-05, FLASH-06, FLASH-07, FLASH-08, FLASH-09, FLASH-10..16 (write a comment in order), FLORENCE-2521, FLORENCE-2522, FLORENCE-2523, FLORENCE-2524, FLORENCE-2525, FLORENCE-2526, FLORENCE-2527