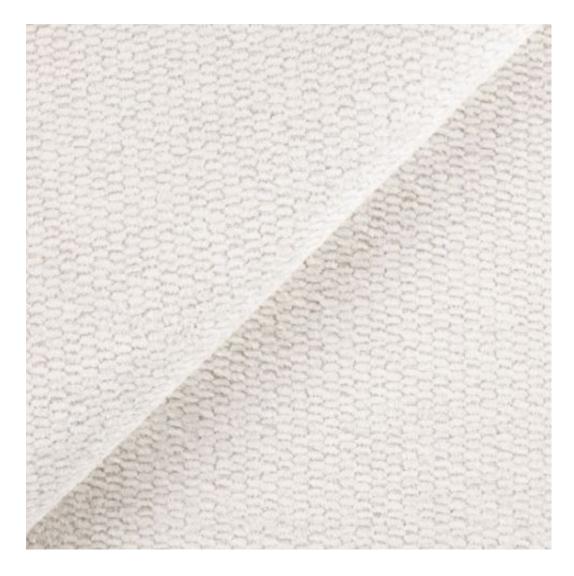

# **Product description**

Smooth Upholstered Wooden Bench Eco Leather LGS-108 FLORENCE-2529 | Width: 40 cm - 140 cm | Height: 40 cm - 50 cm | Depth: 30 cm - 40 cm |

Technical data

Product-Code:

| LGS-108                 |
|-------------------------|
| Catalogue number:       |
| 7460                    |
|                         |
| Condition:              |
| New                     |
|                         |
| Bench width:            |
| 40 cm - 140 cm          |
| Choose from parameter   |
|                         |
| Bench height:           |
| 40 cm - 50 cm           |
| Choose from parameter   |
|                         |
| Bench depth:            |
| 30 cm - 40 cm           |
| Choose from parameter   |
|                         |
| Type of fabric:         |
| Choose from parameter   |
| Type of fabric (Photo): |
| FLORENCE-2529           |
| TECHNEL 2323            |
|                         |
|                         |
|                         |
|                         |

## This product has additional options:

Height: 40 cm , 45 cm , 50 cm Depth: 30 cm , 35 cm , 40 cm Type of wood: Oak (Photo) , Alder

Type of fabric: FLORENCE-2529 (Photo), ANDRE-1300, ANDRE-1301, ANDRE-1302, ANDRE-1303, ANDRE-1304, ANDRE-1305, ANDRE-1306, ANDRE-1307, ANDRE-1308, ANDRE-1309, ANDRE-1310, ART-DECO-VELVET-01, ART-DECO-VELVET-02, ART-DECO-VELVET-03, ART-DECO-VELVET-04, ART-DECO-VELVET-05, ART-DECO-VELVET-06, ART-DECO-VELVET-07, ART-DECO-VELVET-08, ART-DECO-VELVET-09, ART-DECO-VELVET-10...11 (write a comment in order), ATOS-111, ATOS-112, ATOS-113, ATOS-114, ATOS-115, ATOS-116, ATOS-117, ATOS-118, ATOS-119, ATOS-120..126 (write a comment in order), AURORA-2480, AURORA-2481, AURORA-2482, AURORA-2483, AURORA-2484, AURORA-2485, AURORA-2486, AURORA-2487, AURORA-2488, AURORA-2489..2505 (write a comment in order), BALOO-2071, BALOO-2072 , BALOO-2073 , BALOO-2074 , BALOO-2076 , BALOO-2077 , BALOO-2078 , BALOO-2079 , BALOO-2081 , BALOO-2082..2089 (write a comment in order), BLACK-WHITE-VELVET-01, BLACK-WHITE-VELVET-02, BLACK-WHITE-VELVET-03, BLACK-WHITE-VELVET-04, BLACK-WHITE-VELVET-05, BLACK-WHITE-VELVE VELVET-04 , BLACK-WHITE-VELVET-05 , BLACK-WHITE-VELVET-06 , BLACK-WHITE-VELVET-07 , BLACK-WHITE-VELVET-08 , BLACK-WHITE-VELVET-09, BLACK-WHITE-VELVET-10..32 (write a comment in order), BLOOM-01, BLOOM-02, BLOOM-03, BLOOM-04, BLOOM-05, BLOOM-06, BLOOM-07, BLOOM-08, BLOOM-09, BLOOM-10, BRAID-3001, BRAID-3002, BRAID-3003, BRAID-3004, BRAID-3005, BRAID-3006, BRAID-3007, BRAID-3008, BRAID-3009, BRAID-3010-3031 (write a comment in order), CASABLANCA-2301, CASABLANCA-2302, CASABLANCA-2303, CASABLANCA-2304, CASABLANCA-2305, CASABLANCA-2306, CASABLANCA-2307, CASABLANCA-2308, CASABLANCA-2309, CASABLANCA-2310..2316 (write a comment in order), CHARM-ME-01, CHARM-ME-02, CHARM-ME-03, CHARM-ME-04, CHARM-ME-05, CHARM-ME-06, CHARM-ME-06 ME-07, CHARM-ME-08, CHARM-ME-09, CHARM-ME-10..23 (write a comment in order), CHILL-ME-01, CHILL-ME-02, CHILL- ${\sf ME-03} \ , \ {\sf CHILL-ME-04} \ , \ {\sf CHILL-ME-05} \ , \ {\sf CHILL-ME-06} \ , \ {\sf CHILL-ME-07} \ , \ {\sf CHILL-ME-08} \ , \ {\sf CHILL-ME-09} \ , \ {\sf CHILL-ME-10..16} \ ({\sf write a a a a constant of a constant$ comment in order), CRUSH-01, CRUSH-02, CRUSH-03, CRUSH-04, CRUSH-05, CRUSH-06, CRUSH-07, CRUSH-08, CRUSH-09, CRUSH-10..59 (write a comment in order), DREAM-VELVET-20201, DREAM-VELVET-20202, DREAM-VELVET-20203 , DREAM-VELVET-20204 , DREAM-VELVET-20205 , DREAM-VELVET-20206 , DREAM-VELVET-20207 , DREAM-VELVET-20 VELVET-20208, DREAM-VELVET-20209, DREAM-VELVET-20210...20244 (write a comment in order), FLASH-01, FLASH-02, FLASH-03, FLASH-04, FLASH-05, FLASH-06, FLASH-07, FLASH-08, FLASH-09, FLASH-10..16 (write a comment in order), FLORENCE-2521, FLORENCE-2522, FLORENCE-2523, FLORENCE-2524, FLORENCE-2525, FLORENCE-2526, FLORENCE-2527