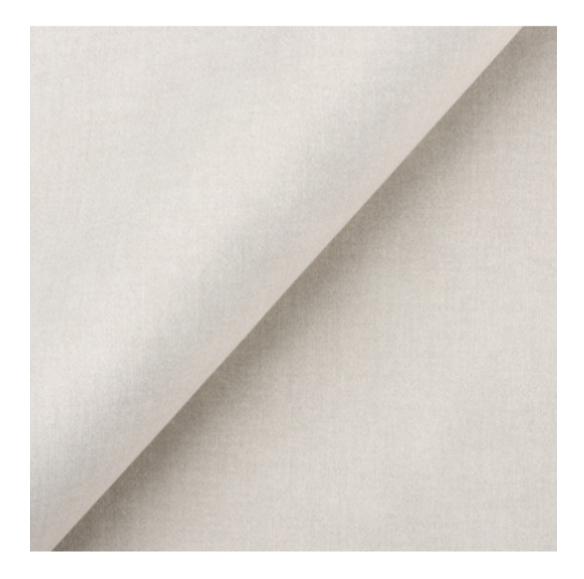

# **Product description**

Smooth Upholstered Wooden Bench Eco Leather LGS-108 FLORENCE-2528 | Width: 40 cm - 140 cm | Height: 40 cm - 50 cm | Depth: 30 cm - 40 cm |

Technical data

Product-Code:

| LGS-108                 |
|-------------------------|
| Catalogue number:       |
| 7459                    |
|                         |
| Condition:              |
| New                     |
|                         |
| Bench width:            |
| 40 cm - 140 cm          |
| Choose from parameter   |
|                         |
| Bench height:           |
| 40 cm - 50 cm           |
| Choose from parameter   |
|                         |
| Bench depth:            |
| 30 cm - 40 cm           |
| Choose from parameter   |
|                         |
| Type of fabric:         |
| Choose from parameter   |
|                         |
| Type of fabric (Photo): |
| FLORENCE-2528           |
|                         |
|                         |
|                         |
|                         |

## This product has additional options:

Height: 40 cm , 45 cm , 50 cm Depth: 30 cm , 35 cm , 40 cm Type of wood: Oak (Photo) , Alder

Type of fabric: FLORENCE-2528 (Photo), ANDRE-1300, ANDRE-1301, ANDRE-1302, ANDRE-1303, ANDRE-1304, ANDRE-1305, ANDRE-1306, ANDRE-1307, ANDRE-1308, ANDRE-1309, ANDRE-1310, ART-DECO-VELVET-01, ART-DECO-VELVET-02, ART-DECO-VELVET-03, ART-DECO-VELVET-04, ART-DECO-VELVET-05, ART-DECO-VELVET-06, ART-DECO-VELVET-07, ART-DECO-VELVET-08, ART-DECO-VELVET-09, ART-DECO-VELVET-10...11 (write a comment in order), ATOS-111, ATOS-112, ATOS-113, ATOS-114, ATOS-115, ATOS-116, ATOS-117, ATOS-118, ATOS-119, ATOS-120..126 (write a comment in order), AURORA-2480, AURORA-2481, AURORA-2482, AURORA-2483, AURORA-2484, AURORA-2485, AURORA-2486, AURORA-2487, AURORA-2488, AURORA-2489..2505 (write a comment in order), BALOO-2071, BALOO-2072 , BALOO-2073 , BALOO-2074 , BALOO-2076 , BALOO-2077 , BALOO-2078 , BALOO-2079 , BALOO-2081 , BALOO-2082..2089 (write a comment in order), BLACK-WHITE-VELVET-01, BLACK-WHITE-VELVET-02, BLACK-WHITE-VELVET-03, BLACK-WHITE-VELVET-04, BLACK-WHITE-VELVET-05, BLACK-WHITE-VELVE VELVET-04 , BLACK-WHITE-VELVET-05 , BLACK-WHITE-VELVET-06 , BLACK-WHITE-VELVET-07 , BLACK-WHITE-VELVET-08 , BLACK-WHITE-VELVET-09, BLACK-WHITE-VELVET-10..32 (write a comment in order), BLOOM-01, BLOOM-02, BLOOM-03, BLOOM-04, BLOOM-05, BLOOM-06, BLOOM-07, BLOOM-08, BLOOM-09, BLOOM-10, BRAID-3001, BRAID-3002, BRAID-3003, BRAID-3004, BRAID-3005, BRAID-3006, BRAID-3007, BRAID-3008, BRAID-3009, BRAID-3010-3031 (write a comment in order), CASABLANCA-2301, CASABLANCA-2302, CASABLANCA-2303, CASABLANCA-2304, CASABLANCA-2305, CASABLANCA-2306, CASABLANCA-2307, CASABLANCA-2308, CASABLANCA-2309, CASABLANCA-2310..2316 (write a comment in order), CHARM-ME-01, CHARM-ME-02, CHARM-ME-03, CHARM-ME-04, CHARM-ME-05, CHARM-ME-06, CHARM-ME-06 ME-07, CHARM-ME-08, CHARM-ME-09, CHARM-ME-10..23 (write a comment in order), CHILL-ME-01, CHILL-ME-02, CHILL- ${\sf ME-03} \ , \ {\sf CHILL-ME-04} \ , \ {\sf CHILL-ME-05} \ , \ {\sf CHILL-ME-06} \ , \ {\sf CHILL-ME-07} \ , \ {\sf CHILL-ME-08} \ , \ {\sf CHILL-ME-09} \ , \ {\sf CHILL-ME-10..16} \ ({\sf write a a a a constant of a constant$ comment in order), CRUSH-01, CRUSH-02, CRUSH-03, CRUSH-04, CRUSH-05, CRUSH-06, CRUSH-07, CRUSH-08, CRUSH-09, CRUSH-10..59 (write a comment in order), DREAM-VELVET-20201, DREAM-VELVET-20202, DREAM-VELVET-20203 , DREAM-VELVET-20204 , DREAM-VELVET-20205 , DREAM-VELVET-20206 , DREAM-VELVET-20207 , DREAM-VELVET-20 VELVET-20208, DREAM-VELVET-20209, DREAM-VELVET-20210...20244 (write a comment in order), FLASH-01, FLASH-02, FLASH-03, FLASH-04, FLASH-05, FLASH-06, FLASH-07, FLASH-08, FLASH-09, FLASH-10..16 (write a comment in order), FLORENCE-2521, FLORENCE-2522, FLORENCE-2523, FLORENCE-2524, FLORENCE-2525, FLORENCE-2526, FLORENCE-2527