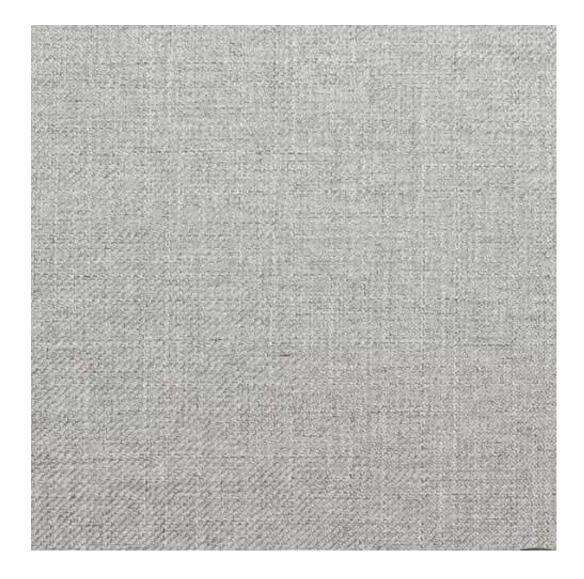

# **Product description**

Smooth Upholstered Wooden Bench Eco Leather LGS-108 FLORENCE-2528 | Width: 40 cm - 140 cm | Height: 40 cm - 50 cm | Depth: 30 cm - 40 cm |

Technical data

Product-Code:

| LGS-108                 |
|-------------------------|
| Catalogue number:       |
| 7459                    |
|                         |
| Condition:              |
| New                     |
|                         |
| Bench width:            |
| 40 cm - 140 cm          |
| Choose from parameter   |
|                         |
| Bench height:           |
| 40 cm - 50 cm           |
| Choose from parameter   |
|                         |
| Bench depth:            |
| 30 cm - 40 cm           |
| Choose from parameter   |
|                         |
| Type of fabric:         |
| Choose from parameter   |
|                         |
| Type of fabric (Photo): |
| FLORENCE-2528           |
|                         |
|                         |
|                         |
|                         |

## This product has additional options:

Height: 40 cm , 45 cm , 50 cm Depth: 30 cm , 35 cm , 40 cm Type of wood: Oak (Photo) , Alder

Type of fabric: FLORENCE-2528 (Photo), ANDRE-1300, ANDRE-1301, ANDRE-1302, ANDRE-1303, ANDRE-1304, ANDRE-1305, ANDRE-1306, ANDRE-1307, ANDRE-1308, ANDRE-1309, ANDRE-1310, ART-DECO-VELVET-01, ART-DECO-VELVET-02, ART-DECO-VELVET-03, ART-DECO-VELVET-04, ART-DECO-VELVET-05, ART-DECO-VELVET-06, ART-DECO-VELVET-07, ART-DECO-VELVET-08, ART-DECO-VELVET-09, ART-DECO-VELVET-10...11 (write a comment in order), ATOS-111, ATOS-112, ATOS-113, ATOS-114, ATOS-115, ATOS-116, ATOS-117, ATOS-118, ATOS-119, ATOS-120..126 (write a comment in order), AURORA-2480, AURORA-2481, AURORA-2482, AURORA-2483, AURORA-2484, AURORA-2485, AURORA-2486, AURORA-2487, AURORA-2488, AURORA-2489..2505 (write a comment in order), BALOO-2071, BALOO-2072 , BALOO-2073 , BALOO-2074 , BALOO-2076 , BALOO-2077 , BALOO-2078 , BALOO-2079 , BALOO-2081 , BALOO-2082..2089 (write a comment in order), BLACK-WHITE-VELVET-01, BLACK-WHITE-VELVET-02, BLACK-WHITE-VELVET-03, BLACK-WHITE-VELVET-04, BLACK-WHITE-VELVET-05, BLACK-WHITE-VELVE VELVET-04 , BLACK-WHITE-VELVET-05 , BLACK-WHITE-VELVET-06 , BLACK-WHITE-VELVET-07 , BLACK-WHITE-VELVET-08 , BLACK-WHITE-VELVET-09, BLACK-WHITE-VELVET-10..32 (write a comment in order), BLOOM-01, BLOOM-02, BLOOM-03, BLOOM-04, BLOOM-05, BLOOM-06, BLOOM-07, BLOOM-08, BLOOM-09, BLOOM-10, BRAID-3001, BRAID-3002, BRAID-3003, BRAID-3004, BRAID-3005, BRAID-3006, BRAID-3007, BRAID-3008, BRAID-3009, BRAID-3010-3031 (write a comment in order), CASABLANCA-2301, CASABLANCA-2302, CASABLANCA-2303, CASABLANCA-2304, CASABLANCA-2305, CASABLANCA-2306, CASABLANCA-2307, CASABLANCA-2308, CASABLANCA-2309, CASABLANCA-2310..2316 (write a comment in order), CHARM-ME-01, CHARM-ME-02, CHARM-ME-03, CHARM-ME-04, CHARM-ME-05, CHARM-ME-06, CHARM-ME-06 ME-07, CHARM-ME-08, CHARM-ME-09, CHARM-ME-10..23 (write a comment in order), CHILL-ME-01, CHILL-ME-02, CHILL- ${\sf ME-03} \ , \ {\sf CHILL-ME-04} \ , \ {\sf CHILL-ME-05} \ , \ {\sf CHILL-ME-06} \ , \ {\sf CHILL-ME-07} \ , \ {\sf CHILL-ME-08} \ , \ {\sf CHILL-ME-09} \ , \ {\sf CHILL-ME-10..16} \ ({\sf write a a a a constant of a constant$ comment in order), CRUSH-01, CRUSH-02, CRUSH-03, CRUSH-04, CRUSH-05, CRUSH-06, CRUSH-07, CRUSH-08, CRUSH-09, CRUSH-10..59 (write a comment in order), DREAM-VELVET-20201, DREAM-VELVET-20202, DREAM-VELVET-20203 , DREAM-VELVET-20204 , DREAM-VELVET-20205 , DREAM-VELVET-20206 , DREAM-VELVET-20207 , DREAM-VELVET-20 VELVET-20208, DREAM-VELVET-20209, DREAM-VELVET-20210...20244 (write a comment in order), FLASH-01, FLASH-02, FLASH-03, FLASH-04, FLASH-05, FLASH-06, FLASH-07, FLASH-08, FLASH-09, FLASH-10..16 (write a comment in order), FLORENCE-2521, FLORENCE-2522, FLORENCE-2523, FLORENCE-2524, FLORENCE-2525, FLORENCE-2526, FLORENCE-2527