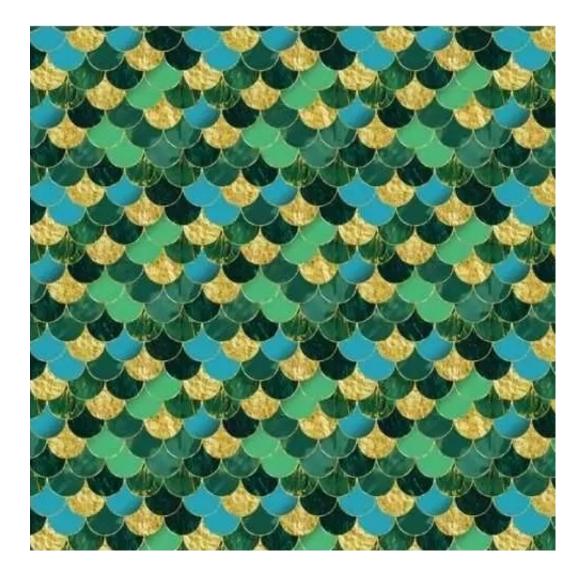

# **Product description**

Smooth Upholstered Wooden Bench Eco Leather LGS-108 FLORENCE-2528 | Width: 40 cm - 140 cm | Height: 40 cm - 50 cm | Depth: 30 cm - 40 cm |

Technical data

Product-Code:

| LGS-108                 |
|-------------------------|
| Catalogue number:       |
| 7459                    |
|                         |
| Condition:              |
| New                     |
|                         |
| Bench width:            |
| 40 cm - 140 cm          |
| Choose from parameter   |
|                         |
| Bench height:           |
| 40 cm - 50 cm           |
| Choose from parameter   |
|                         |
| Bench depth:            |
| 30 cm - 40 cm           |
| Choose from parameter   |
|                         |
| Type of fabric:         |
| Choose from parameter   |
|                         |
| Type of fabric (Photo): |
| FLORENCE-2528           |
|                         |
|                         |
|                         |
|                         |

## This product has additional options:

Height: 40 cm , 45 cm , 50 cm Depth: 30 cm , 35 cm , 40 cm Type of wood: Oak (Photo) , Alder

Type of fabric: FLORENCE-2528 (Photo), ANDRE-1300, ANDRE-1301, ANDRE-1302, ANDRE-1303, ANDRE-1304, ANDRE-1305, ANDRE-1306, ANDRE-1307, ANDRE-1308, ANDRE-1309, ANDRE-1310, ART-DECO-VELVET-01, ART-DECO-VELVET-02, ART-DECO-VELVET-03, ART-DECO-VELVET-04, ART-DECO-VELVET-05, ART-DECO-VELVET-06, ART-DECO-VELVET-07, ART-DECO-VELVET-08, ART-DECO-VELVET-09, ART-DECO-VELVET-10...11 (write a comment in order), ATOS-111, ATOS-112, ATOS-113, ATOS-114, ATOS-115, ATOS-116, ATOS-117, ATOS-118, ATOS-119, ATOS-120..126 (write a comment in order), AURORA-2480, AURORA-2481, AURORA-2482, AURORA-2483, AURORA-2484, AURORA-2485, AURORA-2486, AURORA-2487, AURORA-2488, AURORA-2489..2505 (write a comment in order), BALOO-2071, BALOO-2072 , BALOO-2073 , BALOO-2074 , BALOO-2076 , BALOO-2077 , BALOO-2078 , BALOO-2079 , BALOO-2081 , BALOO-2082..2089 (write a comment in order), BLACK-WHITE-VELVET-01, BLACK-WHITE-VELVET-02, BLACK-WHITE-VELVET-03, BLACK-WHITE-VELVET-04, BLACK-WHITE-VELVET-05, BLACK-WHITE-VELVE VELVET-04 , BLACK-WHITE-VELVET-05 , BLACK-WHITE-VELVET-06 , BLACK-WHITE-VELVET-07 , BLACK-WHITE-VELVET-08 , BLACK-WHITE-VELVET-09, BLACK-WHITE-VELVET-10..32 (write a comment in order), BLOOM-01, BLOOM-02, BLOOM-03, BLOOM-04, BLOOM-05, BLOOM-06, BLOOM-07, BLOOM-08, BLOOM-09, BLOOM-10, BRAID-3001, BRAID-3002, BRAID-3003, BRAID-3004, BRAID-3005, BRAID-3006, BRAID-3007, BRAID-3008, BRAID-3009, BRAID-3010-3031 (write a comment in order), CASABLANCA-2301, CASABLANCA-2302, CASABLANCA-2303, CASABLANCA-2304, CASABLANCA-2305, CASABLANCA-2306, CASABLANCA-2307, CASABLANCA-2308, CASABLANCA-2309, CASABLANCA-2310..2316 (write a comment in order), CHARM-ME-01, CHARM-ME-02, CHARM-ME-03, CHARM-ME-04, CHARM-ME-05, CHARM-ME-06, CHARM-ME-06 ME-07, CHARM-ME-08, CHARM-ME-09, CHARM-ME-10..23 (write a comment in order), CHILL-ME-01, CHILL-ME-02, CHILL- ${\sf ME-03} \ , \ {\sf CHILL-ME-04} \ , \ {\sf CHILL-ME-05} \ , \ {\sf CHILL-ME-06} \ , \ {\sf CHILL-ME-07} \ , \ {\sf CHILL-ME-08} \ , \ {\sf CHILL-ME-09} \ , \ {\sf CHILL-ME-10..16} \ ({\sf write a a a a constant of a constant$ comment in order), CRUSH-01, CRUSH-02, CRUSH-03, CRUSH-04, CRUSH-05, CRUSH-06, CRUSH-07, CRUSH-08, CRUSH-09, CRUSH-10..59 (write a comment in order), DREAM-VELVET-20201, DREAM-VELVET-20202, DREAM-VELVET-20203 , DREAM-VELVET-20204 , DREAM-VELVET-20205 , DREAM-VELVET-20206 , DREAM-VELVET-20207 , DREAM-VELVET-20 VELVET-20208, DREAM-VELVET-20209, DREAM-VELVET-20210...20244 (write a comment in order), FLASH-01, FLASH-02, FLASH-03, FLASH-04, FLASH-05, FLASH-06, FLASH-07, FLASH-08, FLASH-09, FLASH-10..16 (write a comment in order), FLORENCE-2521, FLORENCE-2522, FLORENCE-2523, FLORENCE-2524, FLORENCE-2525, FLORENCE-2526, FLORENCE-2527