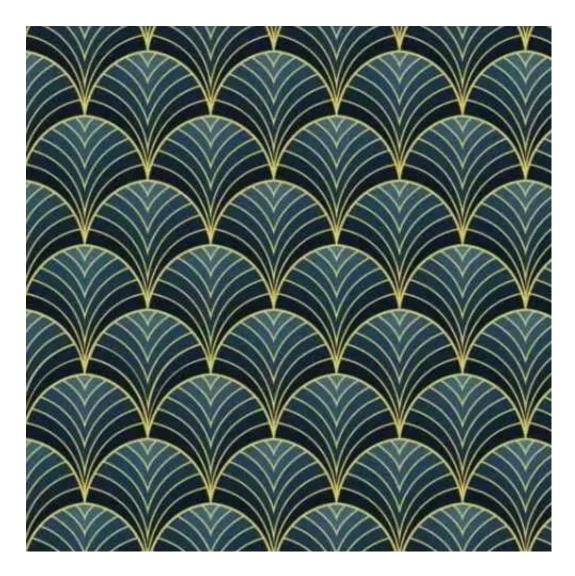

# **Product description**

Smooth Upholstered Wooden Bench Eco Leather LGS-108 FLORENCE-2528 | Width: 40 cm - 140 cm | Height: 40 cm - 50 cm | Depth: 30 cm - 40 cm |

Technical data

Product-Code:

| LGS-108                 |
|-------------------------|
| Catalogue number:       |
| 7459                    |
|                         |
| Condition:              |
| New                     |
|                         |
| Bench width:            |
| 40 cm - 140 cm          |
| Choose from parameter   |
|                         |
| Bench height:           |
| 40 cm - 50 cm           |
| Choose from parameter   |
|                         |
| Bench depth:            |
| 30 cm - 40 cm           |
| Choose from parameter   |
|                         |
| Type of fabric:         |
| Choose from parameter   |
|                         |
| Type of fabric (Photo): |
| FLORENCE-2528           |
|                         |
|                         |
|                         |
|                         |

## This product has additional options:

Height: 40 cm , 45 cm , 50 cm Depth: 30 cm , 35 cm , 40 cm Type of wood: Oak (Photo) , Alder

Type of fabric: FLORENCE-2528 (Photo), ANDRE-1300, ANDRE-1301, ANDRE-1302, ANDRE-1303, ANDRE-1304, ANDRE-1305, ANDRE-1306, ANDRE-1307, ANDRE-1308, ANDRE-1309, ANDRE-1310, ART-DECO-VELVET-01, ART-DECO-VELVET-02, ART-DECO-VELVET-03, ART-DECO-VELVET-04, ART-DECO-VELVET-05, ART-DECO-VELVET-06, ART-DECO-VELVET-07, ART-DECO-VELVET-08, ART-DECO-VELVET-09, ART-DECO-VELVET-10...11 (write a comment in order), ATOS-111, ATOS-112, ATOS-113, ATOS-114, ATOS-115, ATOS-116, ATOS-117, ATOS-118, ATOS-119, ATOS-120..126 (write a comment in order), AURORA-2480, AURORA-2481, AURORA-2482, AURORA-2483, AURORA-2484, AURORA-2485, AURORA-2486, AURORA-2487, AURORA-2488, AURORA-2489..2505 (write a comment in order), BALOO-2071, BALOO-2072 , BALOO-2073 , BALOO-2074 , BALOO-2076 , BALOO-2077 , BALOO-2078 , BALOO-2079 , BALOO-2081 , BALOO-2082..2089 (write a comment in order), BLACK-WHITE-VELVET-01, BLACK-WHITE-VELVET-02, BLACK-WHITE-VELVET-03, BLACK-WHITE-VELVET-04, BLACK-WHITE-VELVET-05, BLACK-WHITE-VELVE VELVET-04 , BLACK-WHITE-VELVET-05 , BLACK-WHITE-VELVET-06 , BLACK-WHITE-VELVET-07 , BLACK-WHITE-VELVET-08 , BLACK-WHITE-VELVET-09, BLACK-WHITE-VELVET-10..32 (write a comment in order), BLOOM-01, BLOOM-02, BLOOM-03, BLOOM-04, BLOOM-05, BLOOM-06, BLOOM-07, BLOOM-08, BLOOM-09, BLOOM-10, BRAID-3001, BRAID-3002, BRAID-3003, BRAID-3004, BRAID-3005, BRAID-3006, BRAID-3007, BRAID-3008, BRAID-3009, BRAID-3010-3031 (write a comment in order), CASABLANCA-2301, CASABLANCA-2302, CASABLANCA-2303, CASABLANCA-2304, CASABLANCA-2305, CASABLANCA-2306, CASABLANCA-2307, CASABLANCA-2308, CASABLANCA-2309, CASABLANCA-2310..2316 (write a comment in order), CHARM-ME-01, CHARM-ME-02, CHARM-ME-03, CHARM-ME-04, CHARM-ME-05, CHARM-ME-06, CHARM-ME-06 ME-07, CHARM-ME-08, CHARM-ME-09, CHARM-ME-10..23 (write a comment in order), CHILL-ME-01, CHILL-ME-02, CHILL- ${\sf ME-03} \ , \ {\sf CHILL-ME-04} \ , \ {\sf CHILL-ME-05} \ , \ {\sf CHILL-ME-06} \ , \ {\sf CHILL-ME-07} \ , \ {\sf CHILL-ME-08} \ , \ {\sf CHILL-ME-09} \ , \ {\sf CHILL-ME-10..16} \ ({\sf write a a a a constant of a constant$ comment in order), CRUSH-01, CRUSH-02, CRUSH-03, CRUSH-04, CRUSH-05, CRUSH-06, CRUSH-07, CRUSH-08, CRUSH-09, CRUSH-10..59 (write a comment in order), DREAM-VELVET-20201, DREAM-VELVET-20202, DREAM-VELVET-20203 , DREAM-VELVET-20204 , DREAM-VELVET-20205 , DREAM-VELVET-20206 , DREAM-VELVET-20207 , DREAM-VELVET-20 VELVET-20208, DREAM-VELVET-20209, DREAM-VELVET-20210...20244 (write a comment in order), FLASH-01, FLASH-02, FLASH-03, FLASH-04, FLASH-05, FLASH-06, FLASH-07, FLASH-08, FLASH-09, FLASH-10..16 (write a comment in order), FLORENCE-2521, FLORENCE-2522, FLORENCE-2523, FLORENCE-2524, FLORENCE-2525, FLORENCE-2526, FLORENCE-2527