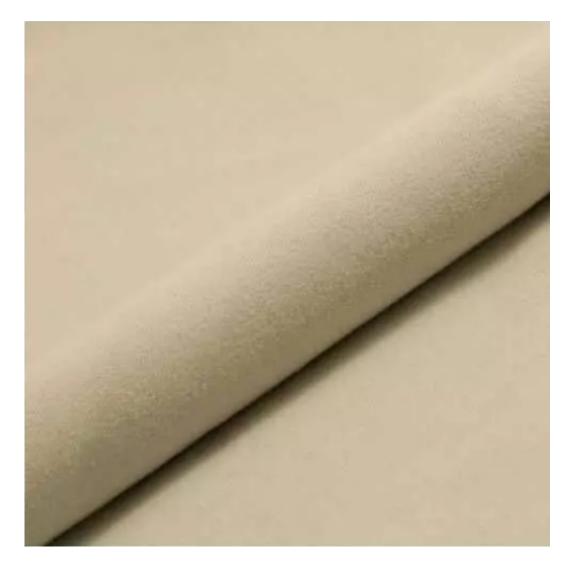

# **Product description**

Smooth Upholstered Wooden Bench Eco Leather LGS-108 FLORENCE-2528 | Width: 40 cm - 140 cm | Height: 40 cm - 50 cm | Depth: 30 cm - 40 cm |

Technical data

Product-Code:

| LGS-108                 |
|-------------------------|
| Catalogue number:       |
| 7459                    |
|                         |
| Condition:              |
| New                     |
|                         |
| Bench width:            |
| 40 cm - 140 cm          |
| Choose from parameter   |
|                         |
| Bench height:           |
| 40 cm - 50 cm           |
| Choose from parameter   |
|                         |
| Bench depth:            |
| 30 cm - 40 cm           |
| Choose from parameter   |
|                         |
| Type of fabric:         |
| Choose from parameter   |
|                         |
| Type of fabric (Photo): |
| FLORENCE-2528           |
|                         |
|                         |
|                         |
|                         |

## This product has additional options:

Height: 40 cm , 45 cm , 50 cm Depth: 30 cm , 35 cm , 40 cm Type of wood: Oak (Photo) , Alder

Type of fabric: FLORENCE-2528 (Photo), ANDRE-1300, ANDRE-1301, ANDRE-1302, ANDRE-1303, ANDRE-1304, ANDRE-1305, ANDRE-1306, ANDRE-1307, ANDRE-1308, ANDRE-1309, ANDRE-1310, ART-DECO-VELVET-01, ART-DECO-VELVET-02, ART-DECO-VELVET-03, ART-DECO-VELVET-04, ART-DECO-VELVET-05, ART-DECO-VELVET-06, ART-DECO-VELVET-07, ART-DECO-VELVET-08, ART-DECO-VELVET-09, ART-DECO-VELVET-10...11 (write a comment in order), ATOS-111, ATOS-112, ATOS-113, ATOS-114, ATOS-115, ATOS-116, ATOS-117, ATOS-118, ATOS-119, ATOS-120..126 (write a comment in order), AURORA-2480, AURORA-2481, AURORA-2482, AURORA-2483, AURORA-2484, AURORA-2485, AURORA-2486, AURORA-2487, AURORA-2488, AURORA-2489..2505 (write a comment in order), BALOO-2071, BALOO-2072 , BALOO-2073 , BALOO-2074 , BALOO-2076 , BALOO-2077 , BALOO-2078 , BALOO-2079 , BALOO-2081 , BALOO-2082..2089 (write a comment in order), BLACK-WHITE-VELVET-01, BLACK-WHITE-VELVET-02, BLACK-WHITE-VELVET-03, BLACK-WHITE-VELVET-04, BLACK-WHITE-VELVET-05, BLACK-WHITE-VELVE VELVET-04 , BLACK-WHITE-VELVET-05 , BLACK-WHITE-VELVET-06 , BLACK-WHITE-VELVET-07 , BLACK-WHITE-VELVET-08 , BLACK-WHITE-VELVET-09, BLACK-WHITE-VELVET-10..32 (write a comment in order), BLOOM-01, BLOOM-02, BLOOM-03, BLOOM-04, BLOOM-05, BLOOM-06, BLOOM-07, BLOOM-08, BLOOM-09, BLOOM-10, BRAID-3001, BRAID-3002, BRAID-3003, BRAID-3004, BRAID-3005, BRAID-3006, BRAID-3007, BRAID-3008, BRAID-3009, BRAID-3010-3031 (write a comment in order), CASABLANCA-2301, CASABLANCA-2302, CASABLANCA-2303, CASABLANCA-2304, CASABLANCA-2305, CASABLANCA-2306, CASABLANCA-2307, CASABLANCA-2308, CASABLANCA-2309, CASABLANCA-2310..2316 (write a comment in order), CHARM-ME-01, CHARM-ME-02, CHARM-ME-03, CHARM-ME-04, CHARM-ME-05, CHARM-ME-06, CHARM-ME-06 ME-07, CHARM-ME-08, CHARM-ME-09, CHARM-ME-10..23 (write a comment in order), CHILL-ME-01, CHILL-ME-02, CHILL- ${\sf ME-03} \ , \ {\sf CHILL-ME-04} \ , \ {\sf CHILL-ME-05} \ , \ {\sf CHILL-ME-06} \ , \ {\sf CHILL-ME-07} \ , \ {\sf CHILL-ME-08} \ , \ {\sf CHILL-ME-09} \ , \ {\sf CHILL-ME-10..16} \ ({\sf write a a a a constant of a constant$ comment in order), CRUSH-01, CRUSH-02, CRUSH-03, CRUSH-04, CRUSH-05, CRUSH-06, CRUSH-07, CRUSH-08, CRUSH-09, CRUSH-10..59 (write a comment in order), DREAM-VELVET-20201, DREAM-VELVET-20202, DREAM-VELVET-20203 , DREAM-VELVET-20204 , DREAM-VELVET-20205 , DREAM-VELVET-20206 , DREAM-VELVET-20207 , DREAM-VELVET-20 VELVET-20208, DREAM-VELVET-20209, DREAM-VELVET-20210...20244 (write a comment in order), FLASH-01, FLASH-02, FLASH-03, FLASH-04, FLASH-05, FLASH-06, FLASH-07, FLASH-08, FLASH-09, FLASH-10..16 (write a comment in order), FLORENCE-2521, FLORENCE-2522, FLORENCE-2523, FLORENCE-2524, FLORENCE-2525, FLORENCE-2526, FLORENCE-2527