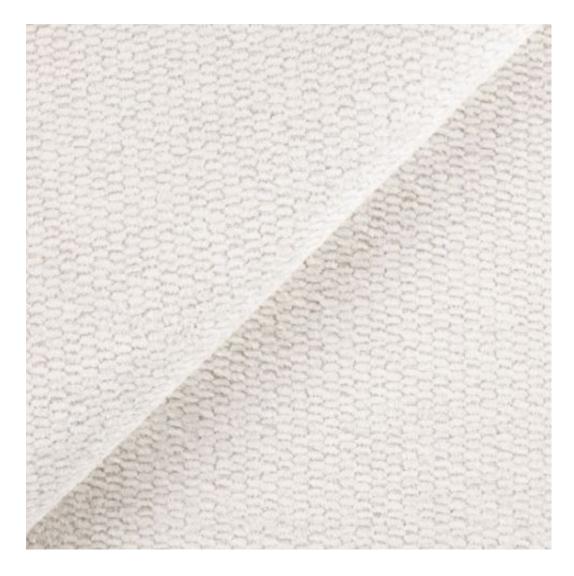

# **Product description**

Smooth Upholstered Wooden Bench Eco Leather LGS-108 FLORENCE-2527 | Width: 40 cm - 140 cm | Height: 40 cm - 50 cm | Depth: 30 cm - 40 cm |

Technical data

Product-Code:

| LGS-108                 |
|-------------------------|
| Catalogue number:       |
| 7458                    |
|                         |
| Condition:              |
| New                     |
|                         |
| Bench width:            |
| 40 cm - 140 cm          |
| Choose from parameter   |
|                         |
| Bench height:           |
| 40 cm - 50 cm           |
| Choose from parameter   |
|                         |
| Bench depth:            |
| 30 cm - 40 cm           |
| Choose from parameter   |
|                         |
| Type of fabric:         |
| Choose from parameter   |
|                         |
| Type of fabric (Photo): |
| FLORENCE-2527           |
|                         |
|                         |
|                         |
|                         |
|                         |

## This product has additional options:

Height: 40 cm , 45 cm , 50 cm Depth: 30 cm , 35 cm , 40 cm Type of wood: Oak (Photo) , Alder

Type of fabric: FLORENCE-2527 (Photo), ANDRE-1300, ANDRE-1301, ANDRE-1302, ANDRE-1303, ANDRE-1304, ANDRE-1305, ANDRE-1306, ANDRE-1307, ANDRE-1308, ANDRE-1309, ANDRE-1310, ART-DECO-VELVET-01, ART-DECO-VELVET-02, ART-DECO-VELVET-03, ART-DECO-VELVET-04, ART-DECO-VELVET-05, ART-DECO-VELVET-06, ART-DECO-VELVET-07, ART-DECO-VELVET-08, ART-DECO-VELVET-09, ART-DECO-VELVET-10...11 (write a comment in order), ATOS-111, ATOS-112, ATOS-113, ATOS-114, ATOS-115, ATOS-116, ATOS-117, ATOS-118, ATOS-119, ATOS-120..126 (write a comment in order), AURORA-2480, AURORA-2481, AURORA-2482, AURORA-2483, AURORA-2484, AURORA-2485, AURORA-2486, AURORA-2487, AURORA-2488, AURORA-2489..2505 (write a comment in order), BALOO-2071, BALOO-2072 , BALOO-2073 , BALOO-2074 , BALOO-2076 , BALOO-2077 , BALOO-2078 , BALOO-2079 , BALOO-2081 , BALOO-2082..2089 (write a comment in order), BLACK-WHITE-VELVET-01, BLACK-WHITE-VELVET-02, BLACK-WHITE-VELVET-03, BLACK-WHITE-VELVET-04, BLACK-WHITE-VELVET-05, BLACK-WHITE-VELVE VELVET-04 , BLACK-WHITE-VELVET-05 , BLACK-WHITE-VELVET-06 , BLACK-WHITE-VELVET-07 , BLACK-WHITE-VELVET-08 , BLACK-WHITE-VELVET-09, BLACK-WHITE-VELVET-10..32 (write a comment in order), BLOOM-01, BLOOM-02, BLOOM-03, BLOOM-04, BLOOM-05, BLOOM-06, BLOOM-07, BLOOM-08, BLOOM-09, BLOOM-10, BRAID-3001, BRAID-3002, BRAID-3003, BRAID-3004, BRAID-3005, BRAID-3006, BRAID-3007, BRAID-3008, BRAID-3009, BRAID-3010-3031 (write a comment in order), CASABLANCA-2301, CASABLANCA-2302, CASABLANCA-2303, CASABLANCA-2304, CASABLANCA-2305, CASABLANCA-2306, CASABLANCA-2307, CASABLANCA-2308, CASABLANCA-2309, CASABLANCA-2310..2316 (write a comment in order), CHARM-ME-01, CHARM-ME-02, CHARM-ME-03, CHARM-ME-04, CHARM-ME-05, CHARM-ME-06, CHARM-ME-06 ME-07, CHARM-ME-08, CHARM-ME-09, CHARM-ME-10..23 (write a comment in order), CHILL-ME-01, CHILL-ME-02, CHILL- ${\sf ME-03} \ , \ {\sf CHILL-ME-04} \ , \ {\sf CHILL-ME-05} \ , \ {\sf CHILL-ME-06} \ , \ {\sf CHILL-ME-07} \ , \ {\sf CHILL-ME-08} \ , \ {\sf CHILL-ME-09} \ , \ {\sf CHILL-ME-10..16} \ ({\sf write a a a a constant of a constant$ comment in order), CRUSH-01, CRUSH-02, CRUSH-03, CRUSH-04, CRUSH-05, CRUSH-06, CRUSH-07, CRUSH-08, CRUSH-09, CRUSH-10..59 (write a comment in order), DREAM-VELVET-20201, DREAM-VELVET-20202, DREAM-VELVET-20203 , DREAM-VELVET-20204 , DREAM-VELVET-20205 , DREAM-VELVET-20206 , DREAM-VELVET-20207 , DREAM-VELVET-20 VELVET-20208, DREAM-VELVET-20209, DREAM-VELVET-20210...20244 (write a comment in order), FLASH-01, FLASH-02, FLASH-03, FLASH-04, FLASH-05, FLASH-06, FLASH-07, FLASH-08, FLASH-09, FLASH-10..16 (write a comment in order), FLORENCE-2521, FLORENCE-2522, FLORENCE-2523, FLORENCE-2524, FLORENCE-2525, FLORENCE-2526, FLORENCE-2527