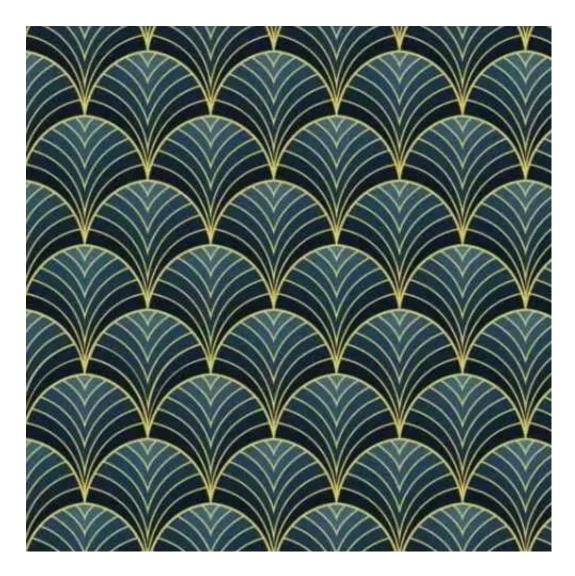

# **Product description**

Smooth Upholstered Wooden Bench Eco Leather LGS-108 FLORENCE-2527 | Width: 40 cm - 140 cm | Height: 40 cm - 50 cm | Depth: 30 cm - 40 cm |

Technical data

Product-Code:

| LGS-108                 |
|-------------------------|
| Catalogue number:       |
| 7458                    |
|                         |
| Condition:              |
| New                     |
|                         |
| Bench width:            |
| 40 cm - 140 cm          |
| Choose from parameter   |
|                         |
| Bench height:           |
| 40 cm - 50 cm           |
| Choose from parameter   |
|                         |
| Bench depth:            |
| 30 cm - 40 cm           |
| Choose from parameter   |
|                         |
| Type of fabric:         |
| Choose from parameter   |
|                         |
| Type of fabric (Photo): |
| FLORENCE-2527           |
|                         |
|                         |
|                         |
|                         |
|                         |

## This product has additional options:

Height: 40 cm , 45 cm , 50 cm Depth: 30 cm , 35 cm , 40 cm Type of wood: Oak (Photo) , Alder

Type of fabric: FLORENCE-2527 (Photo), ANDRE-1300, ANDRE-1301, ANDRE-1302, ANDRE-1303, ANDRE-1304, ANDRE-1305, ANDRE-1306, ANDRE-1307, ANDRE-1308, ANDRE-1309, ANDRE-1310, ART-DECO-VELVET-01, ART-DECO-VELVET-02, ART-DECO-VELVET-03, ART-DECO-VELVET-04, ART-DECO-VELVET-05, ART-DECO-VELVET-06, ART-DECO-VELVET-07, ART-DECO-VELVET-08, ART-DECO-VELVET-09, ART-DECO-VELVET-10...11 (write a comment in order), ATOS-111, ATOS-112, ATOS-113, ATOS-114, ATOS-115, ATOS-116, ATOS-117, ATOS-118, ATOS-119, ATOS-120..126 (write a comment in order), AURORA-2480, AURORA-2481, AURORA-2482, AURORA-2483, AURORA-2484, AURORA-2485, AURORA-2486, AURORA-2487, AURORA-2488, AURORA-2489..2505 (write a comment in order), BALOO-2071, BALOO-2072 , BALOO-2073 , BALOO-2074 , BALOO-2076 , BALOO-2077 , BALOO-2078 , BALOO-2079 , BALOO-2081 , BALOO-2082..2089 (write a comment in order), BLACK-WHITE-VELVET-01, BLACK-WHITE-VELVET-02, BLACK-WHITE-VELVET-03, BLACK-WHITE-VELVET-04, BLACK-WHITE-VELVET-05, BLACK-WHITE-VELVE VELVET-04 , BLACK-WHITE-VELVET-05 , BLACK-WHITE-VELVET-06 , BLACK-WHITE-VELVET-07 , BLACK-WHITE-VELVET-08 , BLACK-WHITE-VELVET-09, BLACK-WHITE-VELVET-10..32 (write a comment in order), BLOOM-01, BLOOM-02, BLOOM-03, BLOOM-04, BLOOM-05, BLOOM-06, BLOOM-07, BLOOM-08, BLOOM-09, BLOOM-10, BRAID-3001, BRAID-3002, BRAID-3003, BRAID-3004, BRAID-3005, BRAID-3006, BRAID-3007, BRAID-3008, BRAID-3009, BRAID-3010-3031 (write a comment in order), CASABLANCA-2301, CASABLANCA-2302, CASABLANCA-2303, CASABLANCA-2304, CASABLANCA-2305, CASABLANCA-2306, CASABLANCA-2307, CASABLANCA-2308, CASABLANCA-2309, CASABLANCA-2310..2316 (write a comment in order), CHARM-ME-01, CHARM-ME-02, CHARM-ME-03, CHARM-ME-04, CHARM-ME-05, CHARM-ME-06, CHARM-ME-06 ME-07, CHARM-ME-08, CHARM-ME-09, CHARM-ME-10..23 (write a comment in order), CHILL-ME-01, CHILL-ME-02, CHILL- ${\sf ME-03} \ , \ {\sf CHILL-ME-04} \ , \ {\sf CHILL-ME-05} \ , \ {\sf CHILL-ME-06} \ , \ {\sf CHILL-ME-07} \ , \ {\sf CHILL-ME-08} \ , \ {\sf CHILL-ME-09} \ , \ {\sf CHILL-ME-10..16} \ ({\sf write a a a a constant of a constant$ comment in order), CRUSH-01, CRUSH-02, CRUSH-03, CRUSH-04, CRUSH-05, CRUSH-06, CRUSH-07, CRUSH-08, CRUSH-09, CRUSH-10..59 (write a comment in order), DREAM-VELVET-20201, DREAM-VELVET-20202, DREAM-VELVET-20203 , DREAM-VELVET-20204 , DREAM-VELVET-20205 , DREAM-VELVET-20206 , DREAM-VELVET-20207 , DREAM-VELVET-20 VELVET-20208, DREAM-VELVET-20209, DREAM-VELVET-20210...20244 (write a comment in order), FLASH-01, FLASH-02, FLASH-03, FLASH-04, FLASH-05, FLASH-06, FLASH-07, FLASH-08, FLASH-09, FLASH-10..16 (write a comment in order), FLORENCE-2521, FLORENCE-2522, FLORENCE-2523, FLORENCE-2524, FLORENCE-2525, FLORENCE-2526, FLORENCE-2527