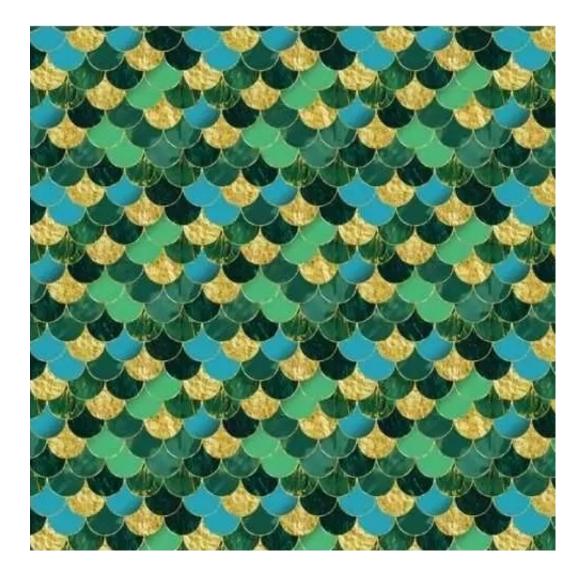

# **Product description**

Smooth Upholstered Wooden Bench Eco Leather LGS-108 FLORENCE-2527 | Width: 40 cm - 140 cm | Height: 40 cm - 50 cm | Depth: 30 cm - 40 cm |

Technical data

Product-Code:

| LGS-108                 |
|-------------------------|
| Catalogue number:       |
| 7458                    |
|                         |
| Condition:              |
| New                     |
|                         |
| Bench width:            |
| 40 cm - 140 cm          |
| Choose from parameter   |
|                         |
| Bench height:           |
| 40 cm - 50 cm           |
| Choose from parameter   |
|                         |
| Bench depth:            |
| 30 cm - 40 cm           |
| Choose from parameter   |
|                         |
| Type of fabric:         |
| Choose from parameter   |
|                         |
| Type of fabric (Photo): |
| FLORENCE-2527           |
|                         |
|                         |
|                         |
|                         |
|                         |

## This product has additional options:

Height: 40 cm , 45 cm , 50 cm Depth: 30 cm , 35 cm , 40 cm Type of wood: Oak (Photo) , Alder

Type of fabric: FLORENCE-2527 (Photo), ANDRE-1300, ANDRE-1301, ANDRE-1302, ANDRE-1303, ANDRE-1304, ANDRE-1305, ANDRE-1306, ANDRE-1307, ANDRE-1308, ANDRE-1309, ANDRE-1310, ART-DECO-VELVET-01, ART-DECO-VELVET-02, ART-DECO-VELVET-03, ART-DECO-VELVET-04, ART-DECO-VELVET-05, ART-DECO-VELVET-06, ART-DECO-VELVET-07, ART-DECO-VELVET-08, ART-DECO-VELVET-09, ART-DECO-VELVET-10...11 (write a comment in order), ATOS-111, ATOS-112, ATOS-113, ATOS-114, ATOS-115, ATOS-116, ATOS-117, ATOS-118, ATOS-119, ATOS-120..126 (write a comment in order), AURORA-2480, AURORA-2481, AURORA-2482, AURORA-2483, AURORA-2484, AURORA-2485, AURORA-2486, AURORA-2487, AURORA-2488, AURORA-2489..2505 (write a comment in order), BALOO-2071, BALOO-2072 , BALOO-2073 , BALOO-2074 , BALOO-2076 , BALOO-2077 , BALOO-2078 , BALOO-2079 , BALOO-2081 , BALOO-2082..2089 (write a comment in order), BLACK-WHITE-VELVET-01, BLACK-WHITE-VELVET-02, BLACK-WHITE-VELVET-03, BLACK-WHITE-VELVET-04, BLACK-WHITE-VELVET-05, BLACK-WHITE-VELVE VELVET-04 , BLACK-WHITE-VELVET-05 , BLACK-WHITE-VELVET-06 , BLACK-WHITE-VELVET-07 , BLACK-WHITE-VELVET-08 , BLACK-WHITE-VELVET-09, BLACK-WHITE-VELVET-10..32 (write a comment in order), BLOOM-01, BLOOM-02, BLOOM-03, BLOOM-04, BLOOM-05, BLOOM-06, BLOOM-07, BLOOM-08, BLOOM-09, BLOOM-10, BRAID-3001, BRAID-3002, BRAID-3003, BRAID-3004, BRAID-3005, BRAID-3006, BRAID-3007, BRAID-3008, BRAID-3009, BRAID-3010-3031 (write a comment in order), CASABLANCA-2301, CASABLANCA-2302, CASABLANCA-2303, CASABLANCA-2304, CASABLANCA-2305, CASABLANCA-2306, CASABLANCA-2307, CASABLANCA-2308, CASABLANCA-2309, CASABLANCA-2310..2316 (write a comment in order), CHARM-ME-01, CHARM-ME-02, CHARM-ME-03, CHARM-ME-04, CHARM-ME-05, CHARM-ME-06, CHARM-ME-06 ME-07, CHARM-ME-08, CHARM-ME-09, CHARM-ME-10..23 (write a comment in order), CHILL-ME-01, CHILL-ME-02, CHILL- ${\sf ME-03} \ , \ {\sf CHILL-ME-04} \ , \ {\sf CHILL-ME-05} \ , \ {\sf CHILL-ME-06} \ , \ {\sf CHILL-ME-07} \ , \ {\sf CHILL-ME-08} \ , \ {\sf CHILL-ME-09} \ , \ {\sf CHILL-ME-10..16} \ ({\sf write a a a a constant of a constant$ comment in order), CRUSH-01, CRUSH-02, CRUSH-03, CRUSH-04, CRUSH-05, CRUSH-06, CRUSH-07, CRUSH-08, CRUSH-09, CRUSH-10..59 (write a comment in order), DREAM-VELVET-20201, DREAM-VELVET-20202, DREAM-VELVET-20203 , DREAM-VELVET-20204 , DREAM-VELVET-20205 , DREAM-VELVET-20206 , DREAM-VELVET-20207 , DREAM-VELVET-20 VELVET-20208, DREAM-VELVET-20209, DREAM-VELVET-20210...20244 (write a comment in order), FLASH-01, FLASH-02, FLASH-03, FLASH-04, FLASH-05, FLASH-06, FLASH-07, FLASH-08, FLASH-09, FLASH-10..16 (write a comment in order), FLORENCE-2521, FLORENCE-2522, FLORENCE-2523, FLORENCE-2524, FLORENCE-2525, FLORENCE-2526, FLORENCE-2527