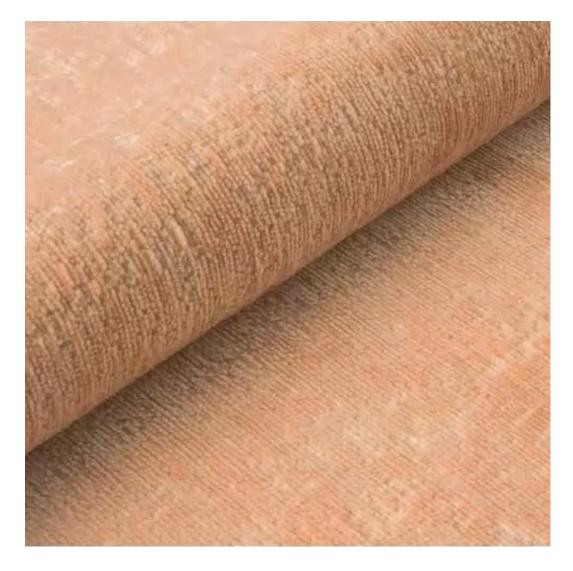

# **Product description**

Smooth Upholstered Wooden Bench Eco Leather LGS-108 FLORENCE-2527 | Width: 40 cm - 140 cm | Height: 40 cm - 50 cm | Depth: 30 cm - 40 cm |

Technical data

Product-Code:

| LGS-108                 |
|-------------------------|
| Catalogue number:       |
| 7458                    |
|                         |
| Condition:              |
| New                     |
|                         |
| Bench width:            |
| 40 cm - 140 cm          |
| Choose from parameter   |
|                         |
| Bench height:           |
| 40 cm - 50 cm           |
| Choose from parameter   |
|                         |
| Bench depth:            |
| 30 cm - 40 cm           |
| Choose from parameter   |
|                         |
| Type of fabric:         |
| Choose from parameter   |
|                         |
| Type of fabric (Photo): |
| FLORENCE-2527           |
|                         |
|                         |
|                         |
|                         |
|                         |

## This product has additional options:

Height: 40 cm , 45 cm , 50 cm Depth: 30 cm , 35 cm , 40 cm Type of wood: Oak (Photo) , Alder

Type of fabric: FLORENCE-2527 (Photo), ANDRE-1300, ANDRE-1301, ANDRE-1302, ANDRE-1303, ANDRE-1304, ANDRE-1305, ANDRE-1306, ANDRE-1307, ANDRE-1308, ANDRE-1309, ANDRE-1310, ART-DECO-VELVET-01, ART-DECO-VELVET-02, ART-DECO-VELVET-03, ART-DECO-VELVET-04, ART-DECO-VELVET-05, ART-DECO-VELVET-06, ART-DECO-VELVET-07, ART-DECO-VELVET-08, ART-DECO-VELVET-09, ART-DECO-VELVET-10...11 (write a comment in order), ATOS-111, ATOS-112, ATOS-113, ATOS-114, ATOS-115, ATOS-116, ATOS-117, ATOS-118, ATOS-119, ATOS-120..126 (write a comment in order), AURORA-2480, AURORA-2481, AURORA-2482, AURORA-2483, AURORA-2484, AURORA-2485, AURORA-2486, AURORA-2487, AURORA-2488, AURORA-2489..2505 (write a comment in order), BALOO-2071, BALOO-2072 , BALOO-2073 , BALOO-2074 , BALOO-2076 , BALOO-2077 , BALOO-2078 , BALOO-2079 , BALOO-2081 , BALOO-2082..2089 (write a comment in order), BLACK-WHITE-VELVET-01, BLACK-WHITE-VELVET-02, BLACK-WHITE-VELVET-03, BLACK-WHITE-VELVET-04, BLACK-WHITE-VELVET-05, BLACK-WHITE-VELVE VELVET-04 , BLACK-WHITE-VELVET-05 , BLACK-WHITE-VELVET-06 , BLACK-WHITE-VELVET-07 , BLACK-WHITE-VELVET-08 , BLACK-WHITE-VELVET-09, BLACK-WHITE-VELVET-10..32 (write a comment in order), BLOOM-01, BLOOM-02, BLOOM-03, BLOOM-04, BLOOM-05, BLOOM-06, BLOOM-07, BLOOM-08, BLOOM-09, BLOOM-10, BRAID-3001, BRAID-3002, BRAID-3003, BRAID-3004, BRAID-3005, BRAID-3006, BRAID-3007, BRAID-3008, BRAID-3009, BRAID-3010-3031 (write a comment in order), CASABLANCA-2301, CASABLANCA-2302, CASABLANCA-2303, CASABLANCA-2304, CASABLANCA-2305, CASABLANCA-2306, CASABLANCA-2307, CASABLANCA-2308, CASABLANCA-2309, CASABLANCA-2310..2316 (write a comment in order), CHARM-ME-01, CHARM-ME-02, CHARM-ME-03, CHARM-ME-04, CHARM-ME-05, CHARM-ME-06, CHARM-ME-06 ME-07, CHARM-ME-08, CHARM-ME-09, CHARM-ME-10..23 (write a comment in order), CHILL-ME-01, CHILL-ME-02, CHILL- ${\sf ME-03} \ , \ {\sf CHILL-ME-04} \ , \ {\sf CHILL-ME-05} \ , \ {\sf CHILL-ME-06} \ , \ {\sf CHILL-ME-07} \ , \ {\sf CHILL-ME-08} \ , \ {\sf CHILL-ME-09} \ , \ {\sf CHILL-ME-10..16} \ ({\sf write a a a a constant of a constant$ comment in order), CRUSH-01, CRUSH-02, CRUSH-03, CRUSH-04, CRUSH-05, CRUSH-06, CRUSH-07, CRUSH-08, CRUSH-09, CRUSH-10..59 (write a comment in order), DREAM-VELVET-20201, DREAM-VELVET-20202, DREAM-VELVET-20203 , DREAM-VELVET-20204 , DREAM-VELVET-20205 , DREAM-VELVET-20206 , DREAM-VELVET-20207 , DREAM-VELVET-20 VELVET-20208, DREAM-VELVET-20209, DREAM-VELVET-20210...20244 (write a comment in order), FLASH-01, FLASH-02, FLASH-03, FLASH-04, FLASH-05, FLASH-06, FLASH-07, FLASH-08, FLASH-09, FLASH-10..16 (write a comment in order), FLORENCE-2521, FLORENCE-2522, FLORENCE-2523, FLORENCE-2524, FLORENCE-2525, FLORENCE-2526, FLORENCE-2527