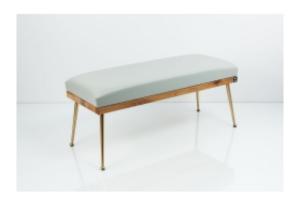

# Smooth Upholstered Wooden Bench Eco Leather LGS-108 FLORENCE-2527

| Number        | 7458             |
|---------------|------------------|
| Producer code | LGS-108          |
| Manufacturer  | Emra Wood Design |

# **Product description**

Smooth Upholstered Wooden Bench Eco Leather LGS-108 FLORENCE-2527 | Width: 40 cm - 140 cm | Height: 40 cm - 50 cm | Depth: 30 cm - 40 cm |

Technical data

Product-Code:

| LGS-108                 |
|-------------------------|
| Catalogue number:       |
| 7458                    |
|                         |
| Condition:              |
| New                     |
|                         |
| Bench width:            |
| 40 cm - 140 cm          |
| Choose from parameter   |
|                         |
| Bench height:           |
| 40 cm - 50 cm           |
| Choose from parameter   |
|                         |
| Bench depth:            |
| 30 cm - 40 cm           |
| Choose from parameter   |
|                         |
| Type of fabric:         |
| Choose from parameter   |
|                         |
| Type of fabric (Photo): |
| FLORENCE-2527           |
|                         |
|                         |
|                         |
|                         |
|                         |

### Smooth Upholstered Wooden Bench Eco Leather LGS-108 FLORENCE-2527

- · A functional and practical bench for hallway, living room, bedroom, dressing room, bathroom, reception and office
- Some bench models have a practical shelf for shoes
- The frame and upholstery are made of the highest quality materials
- Production of the bench according to customer requirements

#### Product features

- Very high-quality and precise workmanship directly from the manufacturer
- The bench features an interchangeable seat to adapt the product to the future appearance of the room
- The bench does not require self-assembly and is delivered to the customer in its entirety
- Take a look at our fabric palette for more options
- We are at your disposal if you have any questions about the product
- By purchasing a product, you are buying a non-prefabricated item made according to specifications (selection of color, upholstery, materials, etc.)