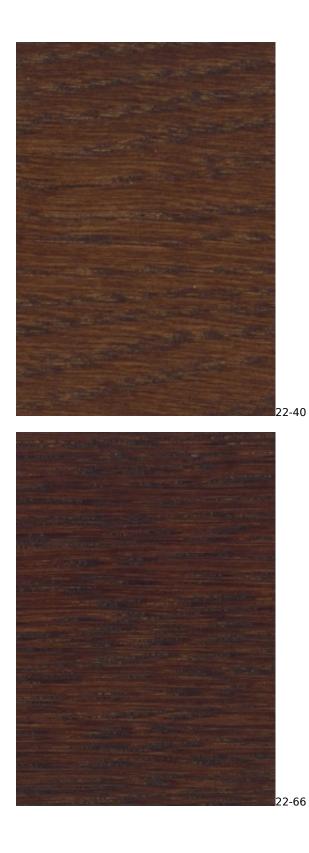

## VIENNA-ECO-LEATHER

ZOYA

Color palette - Wood stain - Nitro

 ${\mathbb A}$  Please note that the color of the wood may vary slightly from the color in the photo!  ${\mathbb A}$ 

generated by the shopGold

**Wood color**: Natural (Photo) , Black , Stain (write a symbol in the order) , White **Legs color**: Gold (Photo) , Black , Silver