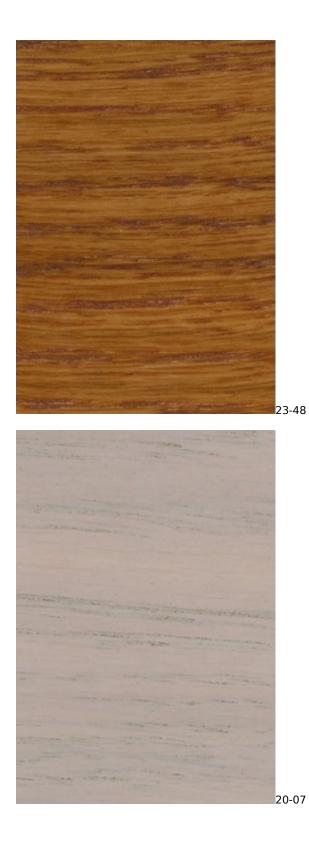

## VIENNA-ECO-LEATHER

ZOYA

Color palette - Wood stain - Nitro

 ${\mathbb A}$  Please note that the color of the wood may vary slightly from the color in the photo!  ${\mathbb A}$ 

generated by the shopGold

**Wood color**: Natural (Photo) , Black , Stain (write a symbol in the order) , White **Legs color**: Gold (Photo) , Black , Silver