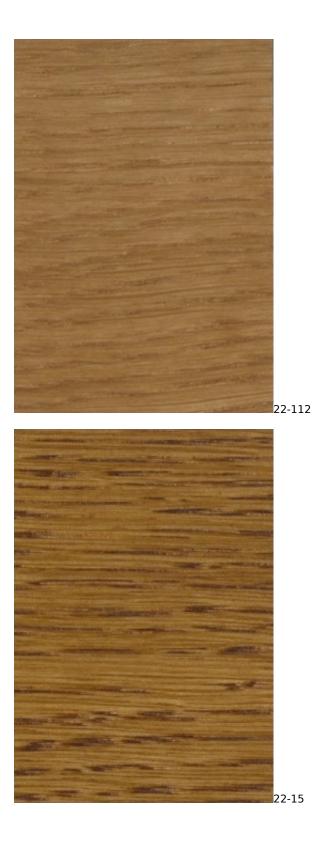

## VIENNA-ECO-LEATHER

ZOYA

Color palette - Wood stain - Nitro

 ${\mathbb A}$  Please note that the color of the wood may vary slightly from the color in the photo!  ${\mathbb A}$ 

generated by the shopGold

**Wood color**: Natural (Photo) , Black , Stain (write a symbol in the order) , White **Legs color**: Gold (Photo) , Black , Silver