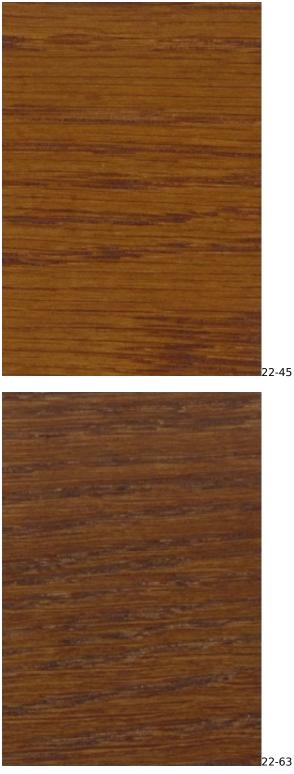

## VIENNA-ECO-LEATHER

ZOYA

Color palette - Wood stain - Nitro

 ${\mathbb A}$  Please note that the color of the wood may vary slightly from the color in the photo!  ${\mathbb A}$ 

generated by the shopGold

**Wood color**: Natural (Photo) , Black , Stain (write a symbol in the order) , White **Legs color**: Gold (Photo) , Black , Silver