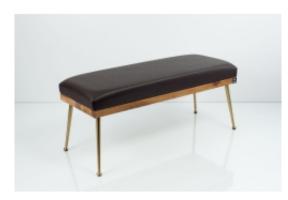

# Smooth Upholstered Wooden Bench Eco Leather LGS-108 FLORENCE-2526

| Number        | 7457             |
|---------------|------------------|
| Producer code | LGS-108          |
| Manufacturer  | Emra Wood Design |

## **Product description**

Smooth Upholstered Wooden Bench Eco Leather LGS-108 FLORENCE-2526 | Width: 40 cm - 140 cm | Height: 40 cm - 50 cm | Depth: 30 cm - 40 cm |

Technical data

Product-Code:

generated by the shopGold

#### Smooth Upholstered Wooden Bench Eco Leather LGS-108 FLORENCE-2526

- A functional and practical bench for hallway, living room, bedroom, dressing room, bathroom, reception and office
- Some bench models have a practical shelf for shoes
- The frame and upholstery are made of the highest quality materials
- Production of the bench according to customer requirements

Product features

- Very high-quality and precise workmanship directly from the manufacturer
- The bench features an interchangeable seat to adapt the product to the future appearance of the room
- The bench does not require self-assembly and is delivered to the customer in its entirety
- Take a look at our fabric palette for more options
- We are at your disposal if you have any questions about the product
- By purchasing a product, you are buying a non-prefabricated item made according to specifications (selection of color, upholstery, materials, etc.)