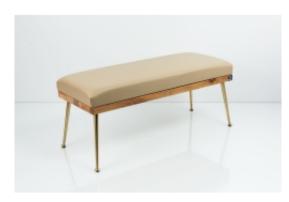

# Smooth Upholstered Wooden Bench Eco Leather LGS-108 FLORENCE-2523

| Number        | 7455             |
|---------------|------------------|
| Producer code | LGS-108          |
| Manufacturer  | Emra Wood Design |

## **Product description**

Smooth Upholstered Wooden Bench Eco Leather LGS-108 FLORENCE-2523 | Width: 40 cm - 140 cm | Height: 40 cm - 50 cm | Depth: 30 cm - 40 cm |

Technical data

Product-Code:

generated by the shopGold

#### Smooth Upholstered Wooden Bench Eco Leather LGS-108 FLORENCE-2523

- A functional and practical bench for hallway, living room, bedroom, dressing room, bathroom, reception and office
- Some bench models have a practical shelf for shoes
- The frame and upholstery are made of the highest quality materials
- Production of the bench according to customer requirements

Product features

- Very high-quality and precise workmanship directly from the manufacturer
- The bench features an interchangeable seat to adapt the product to the future appearance of the room
- The bench does not require self-assembly and is delivered to the customer in its entirety
- Take a look at our fabric palette for more options
- We are at your disposal if you have any questions about the product
- By purchasing a product, you are buying a non-prefabricated item made according to specifications (selection of color, upholstery, materials, etc.)