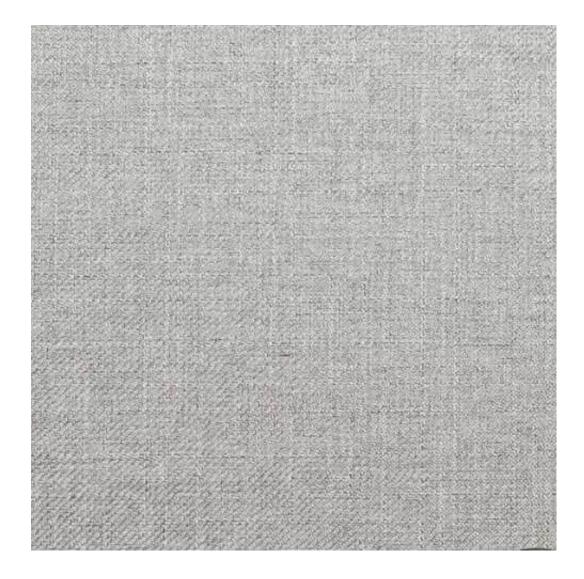

# **Product description**

Smooth Upholstered Wooden Bench Eco Leather LGS-108 FLORENCE-2521  $\mid$  Width: 40 cm - 140 cm  $\mid$  Height: 40 cm - 50 cm  $\mid$  Depth: 30 cm - 40 cm  $\mid$ 

Technical data

Product-Code:

| LGS-108                 |
|-------------------------|
| Catalogue number:       |
| 7454                    |
|                         |
| Condition:              |
| New                     |
|                         |
| Bench width:            |
| 40 cm - 140 cm          |
| Choose from parameter   |
|                         |
| Bench height:           |
| 40 cm - 50 cm           |
| Choose from parameter   |
|                         |
| Bench depth:            |
| 30 cm - 40 cm           |
| Choose from parameter   |
|                         |
| Type of fabric:         |
| Choose from parameter   |
|                         |
| Type of fabric (Photo): |
| FLORENCE-2521           |
|                         |
|                         |
|                         |
|                         |
|                         |

## This product has additional options:

Height: 40 cm , 45 cm , 50 cm Depth: 30 cm , 35 cm , 40 cm Type of wood: Oak (Photo) , Alder

Type of fabric: FLORENCE-2521 (Photo), ANDRE-1300, ANDRE-1301, ANDRE-1302, ANDRE-1303, ANDRE-1304, ANDRE-1305, ANDRE-1306, ANDRE-1307, ANDRE-1308, ANDRE-1309, ANDRE-1310, ART-DECO-VELVET-01, ART-DECO-VELVET-02, ART-DECO-VELVET-03, ART-DECO-VELVET-04, ART-DECO-VELVET-05, ART-DECO-VELVET-06, ART-DECO-VELVET-07, ART-DECO-VELVET-08, ART-DECO-VELVET-09, ART-DECO-VELVET-10...11 (write a comment in order), ATOS-111, ATOS-112, ATOS-113, ATOS-114, ATOS-115, ATOS-116, ATOS-117, ATOS-118, ATOS-119, ATOS-120..126 (write a comment in order), AURORA-2480, AURORA-2481, AURORA-2482, AURORA-2483, AURORA-2484, AURORA-2485, AURORA-2486, AURORA-2487, AURORA-2488, AURORA-2489..2505 (write a comment in order), BALOO-2071, BALOO-2072 , BALOO-2073 , BALOO-2074 , BALOO-2076 , BALOO-2077 , BALOO-2078 , BALOO-2079 , BALOO-2081 , BALOO-2082..2089 (write a comment in order), BLACK-WHITE-VELVET-01, BLACK-WHITE-VELVET-02, BLACK-WHITE-VELVET-03, BLACK-WHITE-VELVET-04, BLACK-WHITE-VELVET-05, BLACK-WHITE-VELVE VELVET-04 , BLACK-WHITE-VELVET-05 , BLACK-WHITE-VELVET-06 , BLACK-WHITE-VELVET-07 , BLACK-WHITE-VELVET-08 , BLACK-WHITE-VELVET-09, BLACK-WHITE-VELVET-10..32 (write a comment in order), BLOOM-01, BLOOM-02, BLOOM-03, BLOOM-04, BLOOM-05, BLOOM-06, BLOOM-07, BLOOM-08, BLOOM-09, BLOOM-10, BRAID-3001, BRAID-3002, BRAID-3003, BRAID-3004, BRAID-3005, BRAID-3006, BRAID-3007, BRAID-3008, BRAID-3009, BRAID-3010-3031 (write a comment in order), CASABLANCA-2301, CASABLANCA-2302, CASABLANCA-2303, CASABLANCA-2304, CASABLANCA-2305, CASABLANCA-2306, CASABLANCA-2307, CASABLANCA-2308, CASABLANCA-2309, CASABLANCA-2310..2316 (write a comment in order), CHARM-ME-01, CHARM-ME-02, CHARM-ME-03, CHARM-ME-04, CHARM-ME-05, CHARM-ME-06, CHARM-ME-06 ME-07, CHARM-ME-08, CHARM-ME-09, CHARM-ME-10..23 (write a comment in order), CHILL-ME-01, CHILL-ME-02, CHILL- ${\sf ME-03} \ , \ {\sf CHILL-ME-04} \ , \ {\sf CHILL-ME-05} \ , \ {\sf CHILL-ME-06} \ , \ {\sf CHILL-ME-07} \ , \ {\sf CHILL-ME-08} \ , \ {\sf CHILL-ME-09} \ , \ {\sf CHILL-ME-10..16} \ ({\sf write a a a a constant of a constant$ comment in order), CRUSH-01, CRUSH-02, CRUSH-03, CRUSH-04, CRUSH-05, CRUSH-06, CRUSH-07, CRUSH-08, CRUSH-09, CRUSH-10..59 (write a comment in order), DREAM-VELVET-20201, DREAM-VELVET-20202, DREAM-VELVET-20203 , DREAM-VELVET-20204 , DREAM-VELVET-20205 , DREAM-VELVET-20206 , DREAM-VELVET-20207 , DREAM-VELVET-20 VELVET-20208, DREAM-VELVET-20209, DREAM-VELVET-20210...20244 (write a comment in order), FLASH-01, FLASH-02, FLASH-03, FLASH-04, FLASH-05, FLASH-06, FLASH-07, FLASH-08, FLASH-09, FLASH-10..16 (write a comment in order), FLORENCE-2521, FLORENCE-2522, FLORENCE-2523, FLORENCE-2524, FLORENCE-2525, FLORENCE-2526, FLORENCE-2527