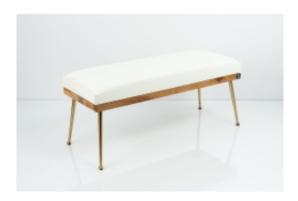

# Smooth Upholstered Wooden Bench Eco Leather LGS-108 FLORENCE-2521

| Number        | 7454             |
|---------------|------------------|
| Producer code | LGS-108          |
| Manufacturer  | Emra Wood Design |

# **Product description**

Smooth Upholstered Wooden Bench Eco Leather LGS-108 FLORENCE-2521  $\mid$  Width: 40 cm - 140 cm  $\mid$  Height: 40 cm - 50 cm  $\mid$  Depth: 30 cm - 40 cm  $\mid$ 

Technical data

## Smooth Upholstered Wooden Bench Eco Leather LGS-108 FLORENCE-2521

- · A functional and practical bench for hallway, living room, bedroom, dressing room, bathroom, reception and office
- Some bench models have a practical shelf for shoes
- The frame and upholstery are made of the highest quality materials
- Production of the bench according to customer requirements

#### Product features

- Very high-quality and precise workmanship directly from the manufacturer
- The bench features an interchangeable seat to adapt the product to the future appearance of the room
- The bench does not require self-assembly and is delivered to the customer in its entirety
- Take a look at our fabric palette for more options
- We are at your disposal if you have any questions about the product
- By purchasing a product, you are buying a non-prefabricated item made according to specifications (selection of color, upholstery, materials, etc.)