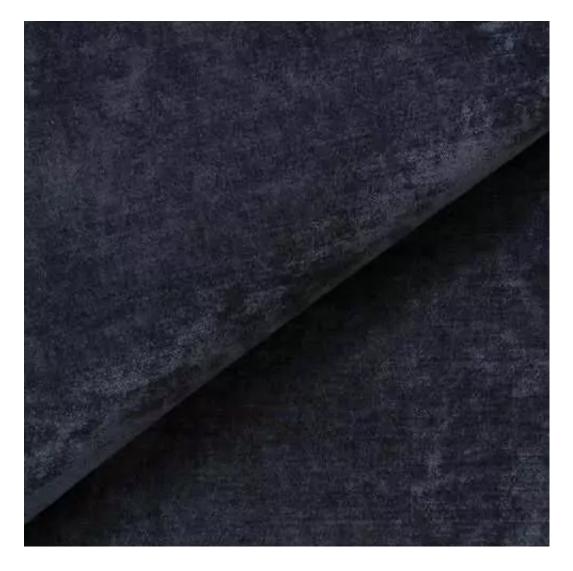

# **Product description**

Smooth Upholstered Wooden Bench Eco Leather LGS-108 FLORENCE-2521  $\mid$  Width: 40 cm - 140 cm  $\mid$  Height: 40 cm - 50 cm  $\mid$  Depth: 30 cm - 40 cm  $\mid$ 

Technical data

Product-Code:

| LGS-108                 |
|-------------------------|
| Catalogue number:       |
| 7454                    |
|                         |
| Condition:              |
| New                     |
|                         |
| Bench width:            |
| 40 cm - 140 cm          |
| Choose from parameter   |
|                         |
| Bench height:           |
| 40 cm - 50 cm           |
| Choose from parameter   |
|                         |
| Bench depth:            |
| 30 cm - 40 cm           |
| Choose from parameter   |
|                         |
| Type of fabric:         |
| Choose from parameter   |
|                         |
| Type of fabric (Photo): |
| FLORENCE-2521           |
|                         |
|                         |
|                         |
|                         |
|                         |

## Smooth Upholstered Wooden Bench Eco Leather LGS-108 FLORENCE-2521

- · A functional and practical bench for hallway, living room, bedroom, dressing room, bathroom, reception and office
- Some bench models have a practical shelf for shoes
- The frame and upholstery are made of the highest quality materials
- Production of the bench according to customer requirements