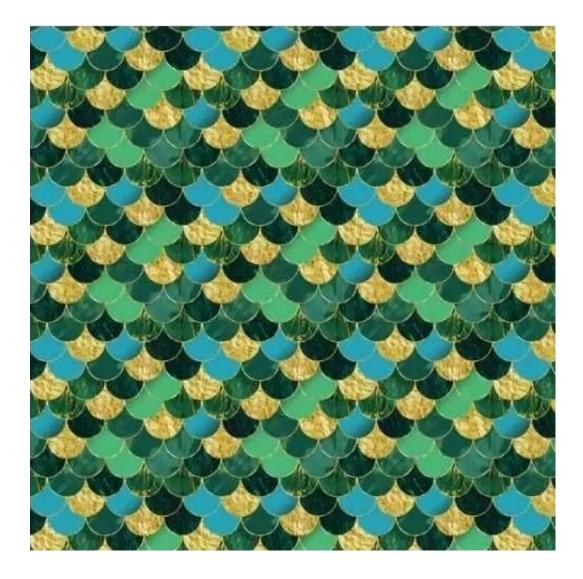

# **Product description**

Smooth Upholstered Wooden Bench Eco Leather LGS-108 FLORENCE-2521  $\mid$  Width: 40 cm - 140 cm  $\mid$  Height: 40 cm - 50 cm  $\mid$  Depth: 30 cm - 40 cm  $\mid$ 

Technical data

Product-Code:

| LGS-108                 |
|-------------------------|
| Catalogue number:       |
| 7454                    |
|                         |
| Condition:              |
| New                     |
|                         |
| Bench width:            |
| 40 cm - 140 cm          |
| Choose from parameter   |
|                         |
| Bench height:           |
| 40 cm - 50 cm           |
| Choose from parameter   |
|                         |
| Bench depth:            |
| 30 cm - 40 cm           |
| Choose from parameter   |
|                         |
| Type of fabric:         |
| Choose from parameter   |
|                         |
| Type of fabric (Photo): |
| FLORENCE-2521           |
|                         |
|                         |
|                         |
|                         |
|                         |

## This product has additional options:

Height: 40 cm , 45 cm , 50 cm Depth: 30 cm , 35 cm , 40 cm Type of wood: Oak (Photo) , Alder

Type of fabric: FLORENCE-2521 (Photo), ANDRE-1300, ANDRE-1301, ANDRE-1302, ANDRE-1303, ANDRE-1304, ANDRE-1305, ANDRE-1306, ANDRE-1307, ANDRE-1308, ANDRE-1309, ANDRE-1310, ART-DECO-VELVET-01, ART-DECO-VELVET-02, ART-DECO-VELVET-03, ART-DECO-VELVET-04, ART-DECO-VELVET-05, ART-DECO-VELVET-06, ART-DECO-VELVET-07, ART-DECO-VELVET-08, ART-DECO-VELVET-09, ART-DECO-VELVET-10...11 (write a comment in order), ATOS-111, ATOS-112, ATOS-113, ATOS-114, ATOS-115, ATOS-116, ATOS-117, ATOS-118, ATOS-119, ATOS-120..126 (write a comment in order), AURORA-2480, AURORA-2481, AURORA-2482, AURORA-2483, AURORA-2484, AURORA-2485, AURORA-2486, AURORA-2487, AURORA-2488, AURORA-2489..2505 (write a comment in order), BALOO-2071, BALOO-2072 , BALOO-2073 , BALOO-2074 , BALOO-2076 , BALOO-2077 , BALOO-2078 , BALOO-2079 , BALOO-2081 , BALOO-2082..2089 (write a comment in order), BLACK-WHITE-VELVET-01, BLACK-WHITE-VELVET-02, BLACK-WHITE-VELVET-03, BLACK-WHITE-VELVET-04, BLACK-WHITE-VELVET-05, BLACK-WHITE-VELVE VELVET-04 , BLACK-WHITE-VELVET-05 , BLACK-WHITE-VELVET-06 , BLACK-WHITE-VELVET-07 , BLACK-WHITE-VELVET-08 , BLACK-WHITE-VELVET-09, BLACK-WHITE-VELVET-10..32 (write a comment in order), BLOOM-01, BLOOM-02, BLOOM-03, BLOOM-04, BLOOM-05, BLOOM-06, BLOOM-07, BLOOM-08, BLOOM-09, BLOOM-10, BRAID-3001, BRAID-3002, BRAID-3003, BRAID-3004, BRAID-3005, BRAID-3006, BRAID-3007, BRAID-3008, BRAID-3009, BRAID-3010-3031 (write a comment in order), CASABLANCA-2301, CASABLANCA-2302, CASABLANCA-2303, CASABLANCA-2304, CASABLANCA-2305, CASABLANCA-2306, CASABLANCA-2307, CASABLANCA-2308, CASABLANCA-2309, CASABLANCA-2310..2316 (write a comment in order), CHARM-ME-01, CHARM-ME-02, CHARM-ME-03, CHARM-ME-04, CHARM-ME-05, CHARM-ME-06, CHARM-ME-06 ME-07, CHARM-ME-08, CHARM-ME-09, CHARM-ME-10..23 (write a comment in order), CHILL-ME-01, CHILL-ME-02, CHILL- ${\sf ME-03} \ , \ {\sf CHILL-ME-04} \ , \ {\sf CHILL-ME-05} \ , \ {\sf CHILL-ME-06} \ , \ {\sf CHILL-ME-07} \ , \ {\sf CHILL-ME-08} \ , \ {\sf CHILL-ME-09} \ , \ {\sf CHILL-ME-10..16} \ ({\sf write a a a a constant of a constant$ comment in order), CRUSH-01, CRUSH-02, CRUSH-03, CRUSH-04, CRUSH-05, CRUSH-06, CRUSH-07, CRUSH-08, CRUSH-09, CRUSH-10..59 (write a comment in order), DREAM-VELVET-20201, DREAM-VELVET-20202, DREAM-VELVET-20203 , DREAM-VELVET-20204 , DREAM-VELVET-20205 , DREAM-VELVET-20206 , DREAM-VELVET-20207 , DREAM-VELVET-20 VELVET-20208, DREAM-VELVET-20209, DREAM-VELVET-20210...20244 (write a comment in order), FLASH-01, FLASH-02, FLASH-03, FLASH-04, FLASH-05, FLASH-06, FLASH-07, FLASH-08, FLASH-09, FLASH-10..16 (write a comment in order), FLORENCE-2521, FLORENCE-2522, FLORENCE-2523, FLORENCE-2524, FLORENCE-2525, FLORENCE-2526, FLORENCE-2527