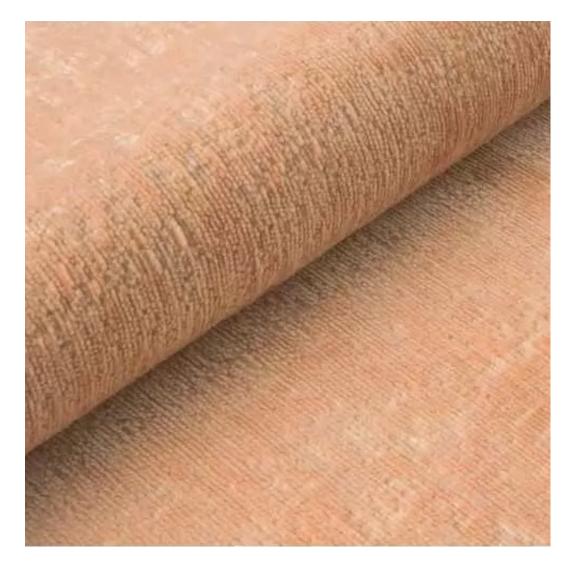

# **Product description**

Smooth Upholstered Wooden Bench Eco Leather LGS-108 FLORENCE-2521  $\mid$  Width: 40 cm - 140 cm  $\mid$  Height: 40 cm - 50 cm  $\mid$  Depth: 30 cm - 40 cm  $\mid$ 

Technical data

Product-Code:

| LGS-108                 |
|-------------------------|
| Catalogue number:       |
| 7454                    |
|                         |
| Condition:              |
| New                     |
|                         |
| Bench width:            |
| 40 cm - 140 cm          |
| Choose from parameter   |
|                         |
| Bench height:           |
| 40 cm - 50 cm           |
| Choose from parameter   |
|                         |
| Bench depth:            |
| 30 cm - 40 cm           |
| Choose from parameter   |
|                         |
| Type of fabric:         |
| Choose from parameter   |
|                         |
| Type of fabric (Photo): |
| FLORENCE-2521           |
|                         |
|                         |
|                         |
|                         |
|                         |

## This product has additional options:

Height: 40 cm , 45 cm , 50 cm Depth: 30 cm , 35 cm , 40 cm Type of wood: Oak (Photo) , Alder

Type of fabric: FLORENCE-2521 (Photo), ANDRE-1300, ANDRE-1301, ANDRE-1302, ANDRE-1303, ANDRE-1304, ANDRE-1305, ANDRE-1306, ANDRE-1307, ANDRE-1308, ANDRE-1309, ANDRE-1310, ART-DECO-VELVET-01, ART-DECO-VELVET-02, ART-DECO-VELVET-03, ART-DECO-VELVET-04, ART-DECO-VELVET-05, ART-DECO-VELVET-06, ART-DECO-VELVET-07, ART-DECO-VELVET-08, ART-DECO-VELVET-09, ART-DECO-VELVET-10...11 (write a comment in order), ATOS-111, ATOS-112, ATOS-113, ATOS-114, ATOS-115, ATOS-116, ATOS-117, ATOS-118, ATOS-119, ATOS-120..126 (write a comment in order), AURORA-2480, AURORA-2481, AURORA-2482, AURORA-2483, AURORA-2484, AURORA-2485, AURORA-2486, AURORA-2487, AURORA-2488, AURORA-2489..2505 (write a comment in order), BALOO-2071, BALOO-2072 , BALOO-2073 , BALOO-2074 , BALOO-2076 , BALOO-2077 , BALOO-2078 , BALOO-2079 , BALOO-2081 , BALOO-2082..2089 (write a comment in order), BLACK-WHITE-VELVET-01, BLACK-WHITE-VELVET-02, BLACK-WHITE-VELVET-03, BLACK-WHITE-VELVET-04, BLACK-WHITE-VELVET-05, BLACK-WHITE-VELVE VELVET-04 , BLACK-WHITE-VELVET-05 , BLACK-WHITE-VELVET-06 , BLACK-WHITE-VELVET-07 , BLACK-WHITE-VELVET-08 , BLACK-WHITE-VELVET-09, BLACK-WHITE-VELVET-10..32 (write a comment in order), BLOOM-01, BLOOM-02, BLOOM-03, BLOOM-04, BLOOM-05, BLOOM-06, BLOOM-07, BLOOM-08, BLOOM-09, BLOOM-10, BRAID-3001, BRAID-3002, BRAID-3003, BRAID-3004, BRAID-3005, BRAID-3006, BRAID-3007, BRAID-3008, BRAID-3009, BRAID-3010-3031 (write a comment in order), CASABLANCA-2301, CASABLANCA-2302, CASABLANCA-2303, CASABLANCA-2304, CASABLANCA-2305, CASABLANCA-2306, CASABLANCA-2307, CASABLANCA-2308, CASABLANCA-2309, CASABLANCA-2310..2316 (write a comment in order), CHARM-ME-01, CHARM-ME-02, CHARM-ME-03, CHARM-ME-04, CHARM-ME-05, CHARM-ME-06, CHARM-ME-06 ME-07, CHARM-ME-08, CHARM-ME-09, CHARM-ME-10..23 (write a comment in order), CHILL-ME-01, CHILL-ME-02, CHILL- ${\sf ME-03} \ , \ {\sf CHILL-ME-04} \ , \ {\sf CHILL-ME-05} \ , \ {\sf CHILL-ME-06} \ , \ {\sf CHILL-ME-07} \ , \ {\sf CHILL-ME-08} \ , \ {\sf CHILL-ME-09} \ , \ {\sf CHILL-ME-10..16} \ ({\sf write a a a a constant of a constant$ comment in order), CRUSH-01, CRUSH-02, CRUSH-03, CRUSH-04, CRUSH-05, CRUSH-06, CRUSH-07, CRUSH-08, CRUSH-09, CRUSH-10..59 (write a comment in order), DREAM-VELVET-20201, DREAM-VELVET-20202, DREAM-VELVET-20203 , DREAM-VELVET-20204 , DREAM-VELVET-20205 , DREAM-VELVET-20206 , DREAM-VELVET-20207 , DREAM-VELVET-20 VELVET-20208, DREAM-VELVET-20209, DREAM-VELVET-20210...20244 (write a comment in order), FLASH-01, FLASH-02, FLASH-03, FLASH-04, FLASH-05, FLASH-06, FLASH-07, FLASH-08, FLASH-09, FLASH-10..16 (write a comment in order), FLORENCE-2521, FLORENCE-2522, FLORENCE-2523, FLORENCE-2524, FLORENCE-2525, FLORENCE-2526, FLORENCE-2527