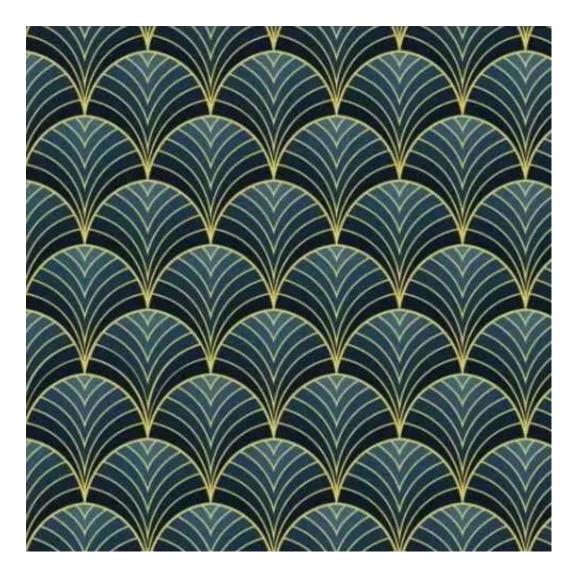

# **Product description**

Smooth Upholstered Wooden Bench Eco Leather LGS-108 FLORENCE-2521  $\mid$  Width: 40 cm - 140 cm  $\mid$  Height: 40 cm - 50 cm  $\mid$  Depth: 30 cm - 40 cm  $\mid$ 

Technical data

Product-Code:

| LGS-108                 |
|-------------------------|
| Catalogue number:       |
| 7454                    |
|                         |
| Condition:              |
| New                     |
|                         |
| Bench width:            |
| 40 cm - 140 cm          |
| Choose from parameter   |
|                         |
| Bench height:           |
| 40 cm - 50 cm           |
| Choose from parameter   |
|                         |
| Bench depth:            |
| 30 cm - 40 cm           |
| Choose from parameter   |
|                         |
| Type of fabric:         |
| Choose from parameter   |
|                         |
| Type of fabric (Photo): |
| FLORENCE-2521           |
|                         |
|                         |
|                         |
|                         |
|                         |

## This product has additional options:

Height: 40 cm , 45 cm , 50 cm Depth: 30 cm , 35 cm , 40 cm Type of wood: Oak (Photo) , Alder

Type of fabric: FLORENCE-2521 (Photo), ANDRE-1300, ANDRE-1301, ANDRE-1302, ANDRE-1303, ANDRE-1304, ANDRE-1305, ANDRE-1306, ANDRE-1307, ANDRE-1308, ANDRE-1309, ANDRE-1310, ART-DECO-VELVET-01, ART-DECO-VELVET-02, ART-DECO-VELVET-03, ART-DECO-VELVET-04, ART-DECO-VELVET-05, ART-DECO-VELVET-06, ART-DECO-VELVET-07, ART-DECO-VELVET-08, ART-DECO-VELVET-09, ART-DECO-VELVET-10...11 (write a comment in order), ATOS-111, ATOS-112, ATOS-113, ATOS-114, ATOS-115, ATOS-116, ATOS-117, ATOS-118, ATOS-119, ATOS-120..126 (write a comment in order), AURORA-2480, AURORA-2481, AURORA-2482, AURORA-2483, AURORA-2484, AURORA-2485, AURORA-2486, AURORA-2487, AURORA-2488, AURORA-2489..2505 (write a comment in order), BALOO-2071, BALOO-2072 , BALOO-2073 , BALOO-2074 , BALOO-2076 , BALOO-2077 , BALOO-2078 , BALOO-2079 , BALOO-2081 , BALOO-2082..2089 (write a comment in order), BLACK-WHITE-VELVET-01, BLACK-WHITE-VELVET-02, BLACK-WHITE-VELVET-03, BLACK-WHITE-VELVET-04, BLACK-WHITE-VELVET-05, BLACK-WHITE-VELVE VELVET-04 , BLACK-WHITE-VELVET-05 , BLACK-WHITE-VELVET-06 , BLACK-WHITE-VELVET-07 , BLACK-WHITE-VELVET-08 , BLACK-WHITE-VELVET-09, BLACK-WHITE-VELVET-10..32 (write a comment in order), BLOOM-01, BLOOM-02, BLOOM-03, BLOOM-04, BLOOM-05, BLOOM-06, BLOOM-07, BLOOM-08, BLOOM-09, BLOOM-10, BRAID-3001, BRAID-3002, BRAID-3003, BRAID-3004, BRAID-3005, BRAID-3006, BRAID-3007, BRAID-3008, BRAID-3009, BRAID-3010-3031 (write a comment in order), CASABLANCA-2301, CASABLANCA-2302, CASABLANCA-2303, CASABLANCA-2304, CASABLANCA-2305, CASABLANCA-2306, CASABLANCA-2307, CASABLANCA-2308, CASABLANCA-2309, CASABLANCA-2310..2316 (write a comment in order), CHARM-ME-01, CHARM-ME-02, CHARM-ME-03, CHARM-ME-04, CHARM-ME-05, CHARM-ME-06, CHARM-ME-06 ME-07, CHARM-ME-08, CHARM-ME-09, CHARM-ME-10..23 (write a comment in order), CHILL-ME-01, CHILL-ME-02, CHILL- ${\sf ME-03} \ , \ {\sf CHILL-ME-04} \ , \ {\sf CHILL-ME-05} \ , \ {\sf CHILL-ME-06} \ , \ {\sf CHILL-ME-07} \ , \ {\sf CHILL-ME-08} \ , \ {\sf CHILL-ME-09} \ , \ {\sf CHILL-ME-10..16} \ ({\sf write a a a a constant of a constant$ comment in order), CRUSH-01, CRUSH-02, CRUSH-03, CRUSH-04, CRUSH-05, CRUSH-06, CRUSH-07, CRUSH-08, CRUSH-09, CRUSH-10..59 (write a comment in order), DREAM-VELVET-20201, DREAM-VELVET-20202, DREAM-VELVET-20203 , DREAM-VELVET-20204 , DREAM-VELVET-20205 , DREAM-VELVET-20206 , DREAM-VELVET-20207 , DREAM-VELVET-20 VELVET-20208, DREAM-VELVET-20209, DREAM-VELVET-20210...20244 (write a comment in order), FLASH-01, FLASH-02, FLASH-03, FLASH-04, FLASH-05, FLASH-06, FLASH-07, FLASH-08, FLASH-09, FLASH-10..16 (write a comment in order), FLORENCE-2521, FLORENCE-2522, FLORENCE-2523, FLORENCE-2524, FLORENCE-2525, FLORENCE-2526, FLORENCE-2527