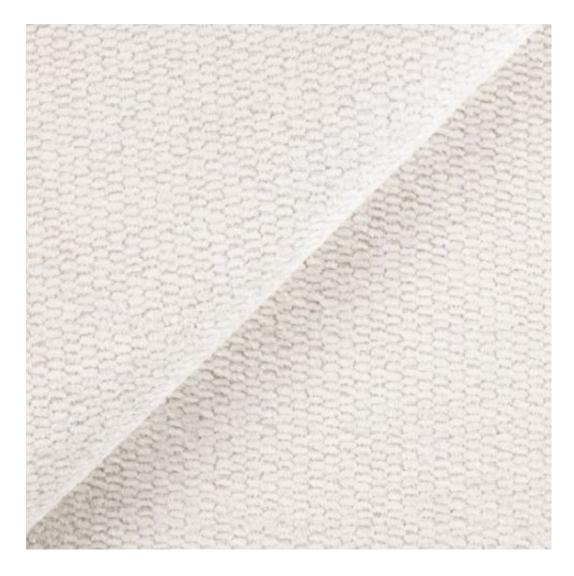

# **Product description**

Smooth Upholstered Wooden Bench Eco Leather LGS-108 FLORENCE-2521  $\mid$  Width: 40 cm - 140 cm  $\mid$  Height: 40 cm - 50 cm  $\mid$  Depth: 30 cm - 40 cm  $\mid$ 

Technical data

Product-Code:

| LGS-108                 |
|-------------------------|
| Catalogue number:       |
| 7454                    |
|                         |
| Condition:              |
| New                     |
|                         |
| Bench width:            |
| 40 cm - 140 cm          |
| Choose from parameter   |
|                         |
| Bench height:           |
| 40 cm - 50 cm           |
| Choose from parameter   |
|                         |
| Bench depth:            |
| 30 cm - 40 cm           |
| Choose from parameter   |
|                         |
| Type of fabric:         |
| Choose from parameter   |
|                         |
| Type of fabric (Photo): |
| FLORENCE-2521           |
|                         |
|                         |
|                         |
|                         |
|                         |

## This product has additional options:

Height: 40 cm , 45 cm , 50 cm Depth: 30 cm , 35 cm , 40 cm Type of wood: Oak (Photo) , Alder

Type of fabric: FLORENCE-2521 (Photo), ANDRE-1300, ANDRE-1301, ANDRE-1302, ANDRE-1303, ANDRE-1304, ANDRE-1305, ANDRE-1306, ANDRE-1307, ANDRE-1308, ANDRE-1309, ANDRE-1310, ART-DECO-VELVET-01, ART-DECO-VELVET-02, ART-DECO-VELVET-03, ART-DECO-VELVET-04, ART-DECO-VELVET-05, ART-DECO-VELVET-06, ART-DECO-VELVET-07, ART-DECO-VELVET-08, ART-DECO-VELVET-09, ART-DECO-VELVET-10...11 (write a comment in order), ATOS-111, ATOS-112, ATOS-113, ATOS-114, ATOS-115, ATOS-116, ATOS-117, ATOS-118, ATOS-119, ATOS-120..126 (write a comment in order), AURORA-2480, AURORA-2481, AURORA-2482, AURORA-2483, AURORA-2484, AURORA-2485, AURORA-2486, AURORA-2487, AURORA-2488, AURORA-2489..2505 (write a comment in order), BALOO-2071, BALOO-2072 , BALOO-2073 , BALOO-2074 , BALOO-2076 , BALOO-2077 , BALOO-2078 , BALOO-2079 , BALOO-2081 , BALOO-2082..2089 (write a comment in order), BLACK-WHITE-VELVET-01, BLACK-WHITE-VELVET-02, BLACK-WHITE-VELVET-03, BLACK-WHITE-VELVET-04, BLACK-WHITE-VELVET-05, BLACK-WHITE-VELVE VELVET-04 , BLACK-WHITE-VELVET-05 , BLACK-WHITE-VELVET-06 , BLACK-WHITE-VELVET-07 , BLACK-WHITE-VELVET-08 , BLACK-WHITE-VELVET-09, BLACK-WHITE-VELVET-10..32 (write a comment in order), BLOOM-01, BLOOM-02, BLOOM-03, BLOOM-04, BLOOM-05, BLOOM-06, BLOOM-07, BLOOM-08, BLOOM-09, BLOOM-10, BRAID-3001, BRAID-3002, BRAID-3003, BRAID-3004, BRAID-3005, BRAID-3006, BRAID-3007, BRAID-3008, BRAID-3009, BRAID-3010-3031 (write a comment in order), CASABLANCA-2301, CASABLANCA-2302, CASABLANCA-2303, CASABLANCA-2304, CASABLANCA-2305, CASABLANCA-2306, CASABLANCA-2307, CASABLANCA-2308, CASABLANCA-2309, CASABLANCA-2310..2316 (write a comment in order), CHARM-ME-01, CHARM-ME-02, CHARM-ME-03, CHARM-ME-04, CHARM-ME-05, CHARM-ME-06, CHARM-ME-06 ME-07, CHARM-ME-08, CHARM-ME-09, CHARM-ME-10..23 (write a comment in order), CHILL-ME-01, CHILL-ME-02, CHILL- ${\sf ME-03} \ , \ {\sf CHILL-ME-04} \ , \ {\sf CHILL-ME-05} \ , \ {\sf CHILL-ME-06} \ , \ {\sf CHILL-ME-07} \ , \ {\sf CHILL-ME-08} \ , \ {\sf CHILL-ME-09} \ , \ {\sf CHILL-ME-10..16} \ ({\sf write a a a a constant of a constant$ comment in order), CRUSH-01, CRUSH-02, CRUSH-03, CRUSH-04, CRUSH-05, CRUSH-06, CRUSH-07, CRUSH-08, CRUSH-09, CRUSH-10..59 (write a comment in order), DREAM-VELVET-20201, DREAM-VELVET-20202, DREAM-VELVET-20203 , DREAM-VELVET-20204 , DREAM-VELVET-20205 , DREAM-VELVET-20206 , DREAM-VELVET-20207 , DREAM-VELVET-20 VELVET-20208, DREAM-VELVET-20209, DREAM-VELVET-20210...20244 (write a comment in order), FLASH-01, FLASH-02, FLASH-03, FLASH-04, FLASH-05, FLASH-06, FLASH-07, FLASH-08, FLASH-09, FLASH-10..16 (write a comment in order), FLORENCE-2521, FLORENCE-2522, FLORENCE-2523, FLORENCE-2524, FLORENCE-2525, FLORENCE-2526, FLORENCE-2527