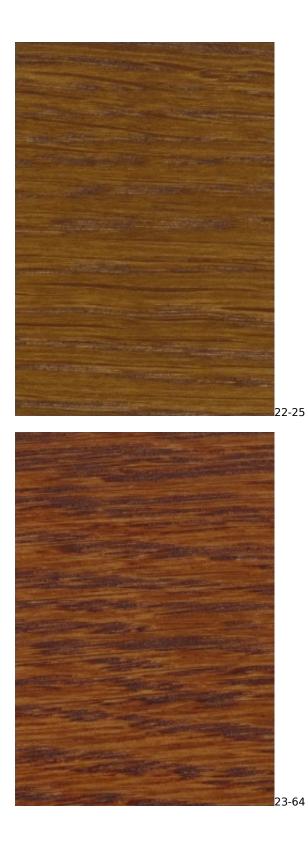

## VIENNA-ECO-LEATHER

ZOYA

Color palette - Wood stain - Nitro

 ${\mathbb A}$  Please note that the color of the wood may vary slightly from the color in the photo!  ${\mathbb A}$ 

generated by the shopGold

**Wood color**: 25-50 (Photo) , Black , Natural wood color (write a wood stain symbol in the order) **Tubes**: Chrome steel tubes (Photo) , Black steel tubes