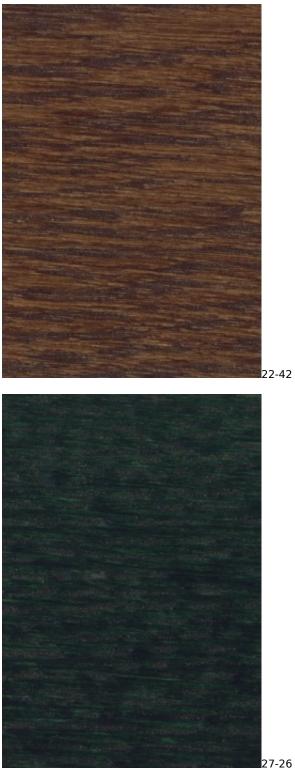

## VIENNA-ECO-LEATHER

ZOYA

Color palette - Wood stain - Nitro

 ${\mathbb A}$  Please note that the color of the wood may vary slightly from the color in the photo!  ${\mathbb A}$ 

generated by the shopGold

**Wood color**: 25-50 (Photo) , Black , Natural wood color (write a wood stain symbol in the order) **Tubes**: Chrome steel tubes (Photo) , Black steel tubes