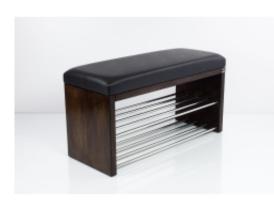

# Smooth Upholstered Wooden Bench Eco Leather LGS-10 FLORENCE-2529

| Number        | 4806             |
|---------------|------------------|
| Producer code | LGS-10           |
| Manufacturer  | Emra Wood Design |

## **Product description**

Smooth Upholstered Wooden Bench Eco Leather LGS-10 FLORENCE-2529 | Width: 40 cm - 200 cm | Height: 40 cm - 50 cm | Depth: 30 cm - 40 cm |

Technical data

Product-Code:

#### Smooth Upholstered Wooden Bench Eco Leather LGS-10 FLORENCE-2529

- A functional and practical bench for hallway, living room, bedroom, dressing room, bathroom, reception and office
- Some bench models have a practical shelf for shoes
- The frame and upholstery are made of the highest quality materials
- Production of the bench according to customer requirements

Product features

- Very high-quality and precise workmanship directly from the manufacturer
- The bench features an interchangeable seat to adapt the product to the future appearance of the room
- The bench does not require self-assembly and is delivered to the customer in its entirety
- Take a look at our fabric palette for more options
- We are at your disposal if you have any questions about the product
- By purchasing a product, you are buying a non-prefabricated item made according to specifications (selection of color, upholstery, materials, etc.)