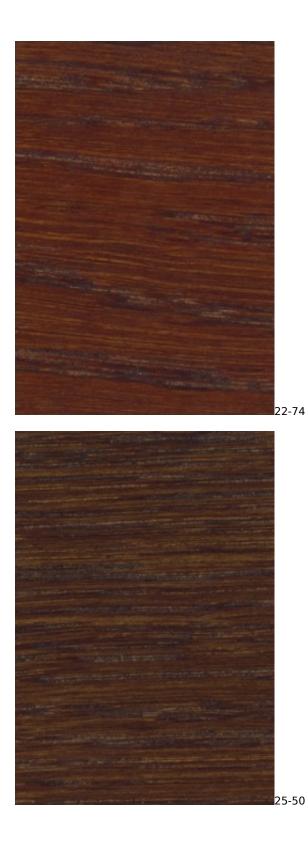

## VIENNA-ECO-LEATHER

ZOYA

Color palette - Wood stain - Nitro

 ${\mathbb A}$  Please note that the color of the wood may vary slightly from the color in the photo!  ${\mathbb A}$ 

generated by the shopGold

**Wood color**: 25-50 (Photo) , Black , Natural wood color (write a wood stain symbol in the order) **Tubes**: Chrome steel tubes (Photo) , Black steel tubes