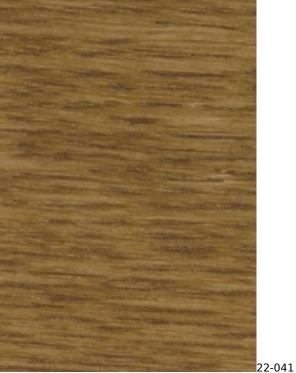

## VIENNA-ECO-LEATHER

ZOYA

Color palette - Wood stain - Nitro

 ${\mathbb A}$  Please note that the color of the wood may vary slightly from the color in the photo!  ${\mathbb A}$ 

generated by the shopGold

**Wood color**: 25-50 (Photo) , Black , Natural wood color (write a wood stain symbol in the order) **Tubes**: Chrome steel tubes (Photo) , Black steel tubes