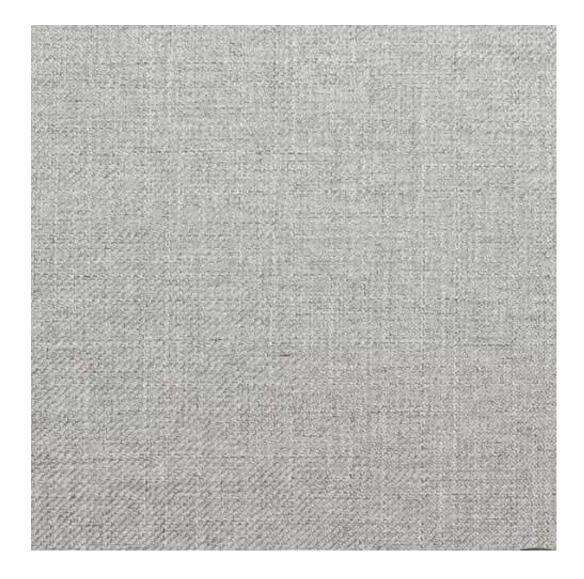

# **Product description**

Smooth Upholstered Wooden Bench LGS-1003 STRONG-07 | Width: 40 cm - 200 cm | Height: 40 cm - 50 cm | Depth: 30 cm - 40 cm |

Technical data

Product-Code:

| LGS-1003                |  |  |
|-------------------------|--|--|
| Catalogue number:       |  |  |
| 5991                    |  |  |
| Condition:              |  |  |
| New                     |  |  |
| Bench width:            |  |  |
| 40 cm - 200 cm          |  |  |
| Choose from parameter   |  |  |
| Bench height:           |  |  |
| 40 cm - 50 cm           |  |  |
| Choose from parameter   |  |  |
| Bench depth:            |  |  |
| 30 cm - 40 cm           |  |  |
| Choose from parameter   |  |  |
| Type of fabric:         |  |  |
| Choose from parameter   |  |  |
| Type of fabric (Photo): |  |  |
| STRONG-07               |  |  |
|                         |  |  |
|                         |  |  |
|                         |  |  |
|                         |  |  |

Height: 40 cm , 45 cm , 50 cm Depth: 30 cm , 35 cm , 40 cm Type of wood: Oak (Photo) , Alder

Type of fabric: STRONG-07 (Photo), ANDRE-1300, ANDRE-1301, ANDRE-1302, ANDRE-1303, ANDRE-1304, ANDRE-1305, ANDRE-1306, ANDRE-1307, ANDRE-1308, ANDRE-1309, ANDRE-1310, ART-DECO-VELVET-01, ART-DECO-VELVET-02, ART-DECO-VELVET-03, ART-DECO-VELVET-04, ART-DECO-VELVET-05, ART-DECO-VELVET-06, ART-DECO-VELVET-07, ART-DECO-VELVET-07 VELVET-08, ART-DECO-VELVET-09, ART-DECO-VELVET-10..11 (write a comment in order), ATOS-111, ATOS-112, ATOS-113, ATOS-114, ATOS-115, ATOS-116, ATOS-117, ATOS-118, ATOS-119, ATOS-120..126 (write a comment in order), AURORA-2480 , AURORA-2481 , AURORA-2482 , AURORA-2483 , AURORA-2484 , AURORA-2485 , AURORA-2486 , AURORA-2487, AURORA-2488, AURORA-2489..2505 (write a comment in order), BALOO-2071, BALOO-2072, BALOO-2073, BALOO-2074, BALOO-2076, BALOO-2077, BALOO-2078, BALOO-2079, BALOO-2081, BALOO-2082...2089 (write a comment in order), BLACK-WHITE-VELVET-01, BLACK-WHITE-VELVET-02, BLACK-WHITE-VELVET-03, BLACK-WHITE-VELVET-04, BLACK-WHITE-VELVET-03, BLACK-WHITE-VELVET-04, BLACK-WHITE-VELVET-05, BLACK-WHITE-VELVET-05, BLACK-WHITE-VELVET-06, BLACK-WHITE WHITE-VELVET-05, BLACK-WHITE-VELVET-06, BLACK-WHITE-VELVET-07, BLACK-WHITE-VELVET-09, BLACK-WHITE-VELVET-09 , BLACK-WHITE-VELVET-10..32 (write a comment in order) , BLOOM-01 , BLOOM-02 , BLOOM-03 , BLOOM-04 , BLOOM-05 , BLOOM-06, BLOOM-07, BLOOM-08, BLOOM-09, BLOOM-10, BRAID-3001, BRAID-3002, BRAID-3003, BRAID-3004, BRAID-3005, BRAID-3006, BRAID-3007, BRAID-3008, BRAID-3009, BRAID-3010-3031 (write a comment in order), CASABLANCA-2301, CASABLANCA-2302, CASABLANCA-2303, CASABLANCA-2304, CASABLANCA-2305, CASABLANCA-2306, CASABLANCA-2307, CASABLANCA-2308, CASABLANCA-2309, CASABLANCA-2310...2316 (write a comment in order), CHARM-ME-01, CHARM-ME-02, CHARM-ME-03, CHARM-ME-04, CHARM-ME-05, CHARM-ME-06, CHARM-ME-07, CHARM-ME-08, CHARM-ME-09, CHARM-ME-10..23 (write a comment in order), CHILL-ME-01, CHILL-ME-02, CHILL-ME-03, CHILL-ME-04, CHILL-ME-05, CHILL-ME-06, CHILL-ME-07, CHILL-ME-08, CHILL-ME-09, CHILL-ME-10..16 (write a comment in order), CRUSH-01, CRUSH-02, CRUSH-03, CRUSH-04, CRUSH-05, CRUSH-06, CRUSH-07, CRUSH-08, CRUSH-09, CRUSH-10..59 (write a comment in order), DREAM-VELVET-20201, DREAM-VELVET-20202, DREAM-VELVET-20203, DREAM-VELVET-20204, DREAM-VELVET-20205, DREAM-VELVET-20206, DREAM-VELVET-20207, DREAM-VELVET-20208, DREAM-VELVET-20209 DREAM-VELVET-20210...20244 (write a comment in order), FLASH-01, FLASH-02, FLASH-03, FLASH-04, FLASH-05, FLASH-06 , FLASH-07, FLASH-08, FLASH-09, FLASH-10..16 (write a comment in order), FLORENCE-2521, FLORENCE-2522,