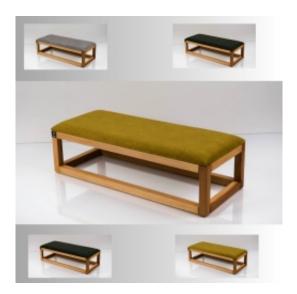

# Smooth Upholstered Oak Wooden Bench LGS-1003 STRONG-07

| Number        | 5991             |
|---------------|------------------|
| Producer code | LGS-1003         |
| Manufacturer  | Emra Wood Design |

# **Product description**

Smooth Upholstered Wooden Bench LGS-1003 STRONG-07 | Width: 40 cm - 200 cm | Height: 40 cm - 50 cm | Depth: 30 cm - 40 cm |

Technical data

Product-Code:

| LGS-1003                |  |  |
|-------------------------|--|--|
| Catalogue number:       |  |  |
| 5991                    |  |  |
| Condition:              |  |  |
| New                     |  |  |
| Bench width:            |  |  |
| 40 cm - 200 cm          |  |  |
| Choose from parameter   |  |  |
| Bench height:           |  |  |
| 40 cm - 50 cm           |  |  |
| Choose from parameter   |  |  |
| Bench depth:            |  |  |
| 30 cm - 40 cm           |  |  |
| Choose from parameter   |  |  |
| Type of fabric:         |  |  |
| Choose from parameter   |  |  |
| Type of fabric (Photo): |  |  |
| STRONG-07               |  |  |
|                         |  |  |
|                         |  |  |
|                         |  |  |
|                         |  |  |

# Smooth Upholstered Wooden Bench LGS-1003 STRONG-07

- · A functional and practical bench for hallway, living room, bedroom, dressing room, bathroom, reception and office
- Some bench models have a practical shelf for shoes
- The frame and upholstery are made of the highest quality materials
- Production of the bench according to customer requirements