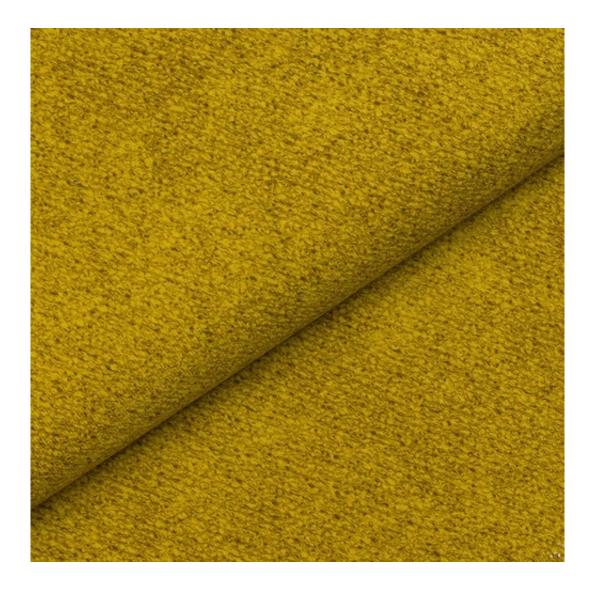

# **Product description**

Smooth Upholstered Wooden Bench LGS-1003 STRONG-07 | Width: 40 cm - 200 cm | Height: 40 cm - 50 cm | Depth: 30 cm - 40 cm |

Technical data

Product-Code:

| LGS-1003                |  |  |
|-------------------------|--|--|
| Catalogue number:       |  |  |
| 5991                    |  |  |
| Condition:              |  |  |
| New                     |  |  |
| Bench width:            |  |  |
| 40 cm - 200 cm          |  |  |
| Choose from parameter   |  |  |
| Bench height:           |  |  |
| 40 cm - 50 cm           |  |  |
| Choose from parameter   |  |  |
| Bench depth:            |  |  |
| 30 cm - 40 cm           |  |  |
| Choose from parameter   |  |  |
| Type of fabric:         |  |  |
| Choose from parameter   |  |  |
| Type of fabric (Photo): |  |  |
| STRONG-07               |  |  |
|                         |  |  |
|                         |  |  |
|                         |  |  |
|                         |  |  |

Height: 40 cm , 45 cm , 50 cm Depth: 30 cm , 35 cm , 40 cm Type of wood: Oak (Photo) , Alder

Type of fabric: STRONG-07 (Photo), ANDRE-1300, ANDRE-1301, ANDRE-1302, ANDRE-1303, ANDRE-1304, ANDRE-1305, ANDRE-1306, ANDRE-1307, ANDRE-1308, ANDRE-1309, ANDRE-1310, ART-DECO-VELVET-01, ART-DECO-VELVET-02, ART-DECO-VELVET-03, ART-DECO-VELVET-04, ART-DECO-VELVET-05, ART-DECO-VELVET-06, ART-DECO-VELVET-07, ART-DECO-VELVET-07 VELVET-08, ART-DECO-VELVET-09, ART-DECO-VELVET-10..11 (write a comment in order), ATOS-111, ATOS-112, ATOS-113, ATOS-114, ATOS-115, ATOS-116, ATOS-117, ATOS-118, ATOS-119, ATOS-120..126 (write a comment in order), AURORA-2480 , AURORA-2481 , AURORA-2482 , AURORA-2483 , AURORA-2484 , AURORA-2485 , AURORA-2486 , AURORA-2487, AURORA-2488, AURORA-2489..2505 (write a comment in order), BALOO-2071, BALOO-2072, BALOO-2073, BALOO-2074, BALOO-2076, BALOO-2077, BALOO-2078, BALOO-2079, BALOO-2081, BALOO-2082...2089 (write a comment in order), BLACK-WHITE-VELVET-01, BLACK-WHITE-VELVET-02, BLACK-WHITE-VELVET-03, BLACK-WHITE-VELVET-04, BLACK-WHITE-VELVET-03, BLACK-WHITE-VELVET-04, BLACK-WHITE-VELVET-05, BLACK-WHITE-VELVET-05, BLACK-WHITE-VELVET-06, BLACK-WHITE WHITE-VELVET-05, BLACK-WHITE-VELVET-06, BLACK-WHITE-VELVET-07, BLACK-WHITE-VELVET-09, BLACK-WHITE-VELVET-09 , BLACK-WHITE-VELVET-10..32 (write a comment in order) , BLOOM-01 , BLOOM-02 , BLOOM-03 , BLOOM-04 , BLOOM-05 , BLOOM-06, BLOOM-07, BLOOM-08, BLOOM-09, BLOOM-10, BRAID-3001, BRAID-3002, BRAID-3003, BRAID-3004, BRAID-3005, BRAID-3006, BRAID-3007, BRAID-3008, BRAID-3009, BRAID-3010-3031 (write a comment in order), CASABLANCA-2301, CASABLANCA-2302, CASABLANCA-2303, CASABLANCA-2304, CASABLANCA-2305, CASABLANCA-2306, CASABLANCA-2307, CASABLANCA-2308, CASABLANCA-2309, CASABLANCA-2310...2316 (write a comment in order), CHARM-ME-01, CHARM-ME-02, CHARM-ME-03, CHARM-ME-04, CHARM-ME-05, CHARM-ME-06, CHARM-ME-07, CHARM-ME-08, CHARM-ME-09, CHARM-ME-10..23 (write a comment in order), CHILL-ME-01, CHILL-ME-02, CHILL-ME-03, CHILL-ME-04, CHILL-ME-05, CHILL-ME-06, CHILL-ME-07, CHILL-ME-08, CHILL-ME-09, CHILL-ME-10..16 (write a comment in order), CRUSH-01, CRUSH-02, CRUSH-03, CRUSH-04, CRUSH-05, CRUSH-06, CRUSH-07, CRUSH-08, CRUSH-09, CRUSH-10..59 (write a comment in order), DREAM-VELVET-20201, DREAM-VELVET-20202, DREAM-VELVET-20203, DREAM-VELVET-20204, DREAM-VELVET-20205, DREAM-VELVET-20206, DREAM-VELVET-20207, DREAM-VELVET-20208, DREAM-VELVET-20209 DREAM-VELVET-20210...20244 (write a comment in order), FLASH-01, FLASH-02, FLASH-03, FLASH-04, FLASH-05, FLASH-06 , FLASH-07, FLASH-08, FLASH-09, FLASH-10..16 (write a comment in order), FLORENCE-2521, FLORENCE-2522,