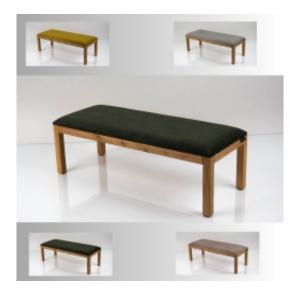

# **Smooth Upholstered Oak Wooden Bench LGS-1002 STRONG-08**

| Number        | 5990             |
|---------------|------------------|
| Producer code | LGS-1002         |
| Manufacturer  | Emra Wood Design |

## **Product description**

Smooth Upholstered Wooden Bench LGS-1002 STRONG-08 | Width: 40 cm - 200 cm | Height: 40 cm - 50 cm | Depth: 30 cm - 40 cm |

Technical data

Product-Code:

| LGS-1002                |  |  |
|-------------------------|--|--|
| Catalogue number:       |  |  |
| 5990                    |  |  |
| Condition:              |  |  |
| New                     |  |  |
| Bench width:            |  |  |
| 40 cm - 200 cm          |  |  |
| Choose from parameter   |  |  |
| Bench height:           |  |  |
| 40 cm - 50 cm           |  |  |
| Choose from parameter   |  |  |
| Bench depth:            |  |  |
| 30 cm - 40 cm           |  |  |
| Choose from parameter   |  |  |
| Type of fabric:         |  |  |
| Choose from parameter   |  |  |
| Type of fabric (Photo): |  |  |
| STRONG-08               |  |  |
|                         |  |  |
|                         |  |  |
|                         |  |  |
|                         |  |  |

#### Smooth Upholstered Wooden Bench LGS-1002 STRONG-08

- · A functional and practical bench for hallway, living room, bedroom, dressing room, bathroom, reception and office
- Some bench models have a practical shelf for shoes
- The frame and upholstery are made of the highest quality materials
- Production of the bench according to customer requirements

#### Product features

- Very high-quality and precise workmanship directly from the manufacturer
- The bench features an interchangeable seat to adapt the product to the future appearance of the room
- The bench does not require self-assembly and is delivered to the customer in its entirety
- Take a look at our fabric palette for more options
- We are at your disposal if you have any questions about the product
- By purchasing a product, you are buying a non-prefabricated item made according to specifications (selection of color, upholstery, materials, etc.)

Height: 40 cm , 45 cm , 50 cm Depth: 30 cm , 35 cm , 40 cm Type of wood: Oak (Photo) , Alder

Type of fabric: STRONG-08 (Photo), ANDRE-1300, ANDRE-1301, ANDRE-1302, ANDRE-1303, ANDRE-1304, ANDRE-1305, ANDRE-1306, ANDRE-1307, ANDRE-1308, ANDRE-1309, ANDRE-1310, ART-DECO-VELVET-01, ART-DECO-VELVET-02, ART-DECO-VELVET-03, ART-DECO-VELVET-04, ART-DECO-VELVET-05, ART-DECO-VELVET-06, ART-DECO-VELVET-07, ART-DECO-VELVET-07 VELVET-08, ART-DECO-VELVET-09, ART-DECO-VELVET-10..11 (write a comment in order), ATOS-111, ATOS-112, ATOS-113, ATOS-114, ATOS-115, ATOS-116, ATOS-117, ATOS-118, ATOS-119, ATOS-120..126 (write a comment in order), AURORA-2480 , AURORA-2481 , AURORA-2482 , AURORA-2483 , AURORA-2484 , AURORA-2485 , AURORA-2486 , AURORA-2487, AURORA-2488, AURORA-2489..2505 (write a comment in order), BALOO-2071, BALOO-2072, BALOO-2073, BALOO-2074, BALOO-2076, BALOO-2077, BALOO-2078, BALOO-2079, BALOO-2081, BALOO-2082...2089 (write a comment in order), BLACK-WHITE-VELVET-01, BLACK-WHITE-VELVET-02, BLACK-WHITE-VELVET-03, BLACK-WHITE-VELVET-04, BLACK-WHITE-VELVET-03, BLACK-WHITE-VELVET-04, BLACK-WHITE-VELVET-05, BLACK-WHITE-VELVET-05, BLACK-WHITE-VELVET-06, BLACK-WHITE WHITE-VELVET-05, BLACK-WHITE-VELVET-06, BLACK-WHITE-VELVET-07, BLACK-WHITE-VELVET-09, BLACK-WHITE-VELVET-09 , BLACK-WHITE-VELVET-10..32 (write a comment in order) , BLOOM-01 , BLOOM-02 , BLOOM-03 , BLOOM-04 , BLOOM-05 , BLOOM-06, BLOOM-07, BLOOM-08, BLOOM-09, BLOOM-10, BRAID-3001, BRAID-3002, BRAID-3003, BRAID-3004, BRAID-3005, BRAID-3006, BRAID-3007, BRAID-3008, BRAID-3009, BRAID-3010-3031 (write a comment in order), CASABLANCA-2301, CASABLANCA-2302, CASABLANCA-2303, CASABLANCA-2304, CASABLANCA-2305, CASABLANCA-2306, CASABLANCA-2307, CASABLANCA-2308, CASABLANCA-2309, CASABLANCA-2310...2316 (write a comment in order), CHARM-ME-01, CHARM-ME-02, CHARM-ME-03, CHARM-ME-04, CHARM-ME-05, CHARM-ME-06, CHARM-ME-07, CHARM-ME-08, CHARM-ME-09, CHARM-ME-10..23 (write a comment in order), CHILL-ME-01, CHILL-ME-02, CHILL-ME-03, CHILL-ME-04, CHILL-ME-05, CHILL-ME-06, CHILL-ME-07, CHILL-ME-08, CHILL-ME-09, CHILL-ME-10..16 (write a comment in order), CRUSH-01, CRUSH-02, CRUSH-03, CRUSH-04, CRUSH-05, CRUSH-06, CRUSH-07, CRUSH-08, CRUSH-09, CRUSH-10..59 (write a comment in order), DREAM-VELVET-20201, DREAM-VELVET-20202, DREAM-VELVET-20203, DREAM-VELVET-20204, DREAM-VELVET-20205, DREAM-VELVET-20206, DREAM-VELVET-20207, DREAM-VELVET-20208, DREAM-VELVET-20209 DREAM-VELVET-20210...20244 (write a comment in order), FLASH-01, FLASH-02, FLASH-03, FLASH-04, FLASH-05, FLASH-06 , FLASH-07, FLASH-08, FLASH-09, FLASH-10..16 (write a comment in order), FLORENCE-2521, FLORENCE-2522,